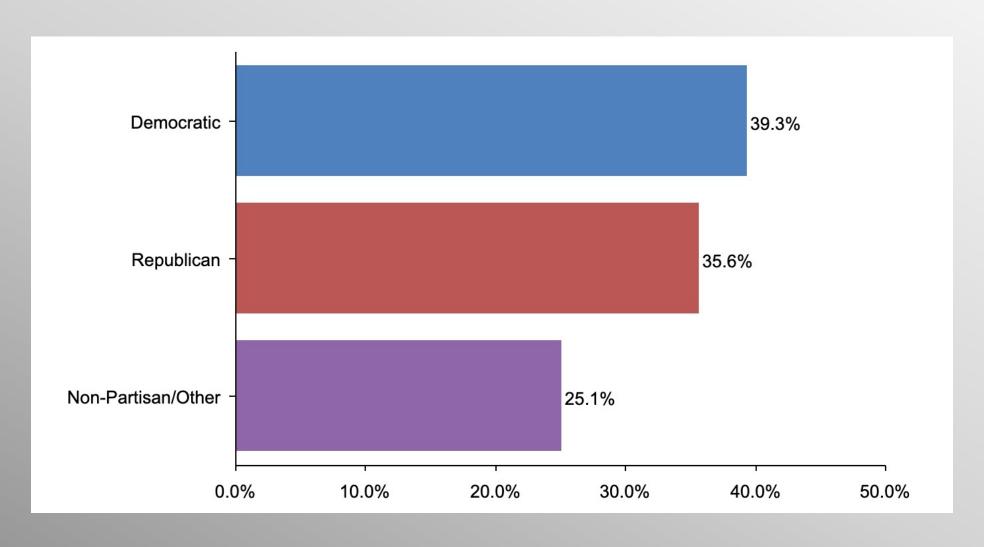

r strategy, innovative tactics, and bold leadership can prevail even over larger numbers and greater resources.

# Nationwide Issues Survey

November 2021

info@trf-grp.com thetrafalgargroup.org f The Trafalgar Group

**y** @trafalgar\_group

Partnered with:



### **Nationwide Survey**





- Conducted 11/13/21 11/16/21
- 1092 Respondents
- Likely General Election Voters
- Response Rate: 1.46%
- Margin of Error: 2.97%
- Confidence: 95%
- Response Distribution: 50%
- Methodology: TheTrafalgarGroup.org/Polling-Methodology



### Rogan/Fauci Thanksgiving







## Rogan/Fauci Thanksgiving (Democrats)







# Rogan/Fauci Thanksgiving (GOP)







# Rogan/Fauci Thanksgiving (No Party/Other)







# Age Participation







# **Ethnicity Participation**







## **Party Participation**







# **Gender Participation**







#### RoganFauci Party Crosstab

|                                      | Party      |                   |            |  |
|--------------------------------------|------------|-------------------|------------|--|
|                                      | Democratic | No<br>Party/Other | Republican |  |
| <b>Dr. Anthony Fauci</b><br>Column % | 83.1%      | 38.2%             | 17.1%      |  |
| <b>Joe Rogan</b><br>Column %         | 16.9%      | 61.8%             | 82.9%      |  |

#### RoganFauci AgeGender Crosstab

|                   | Age Range |       |       |       | Gender |        |       |
|-------------------|-----------|-------|-------|-------|--------|--------|-------|
|                   | 18-24     | 25-34 | 35-44 | 45-64 | 65+    | Female | M