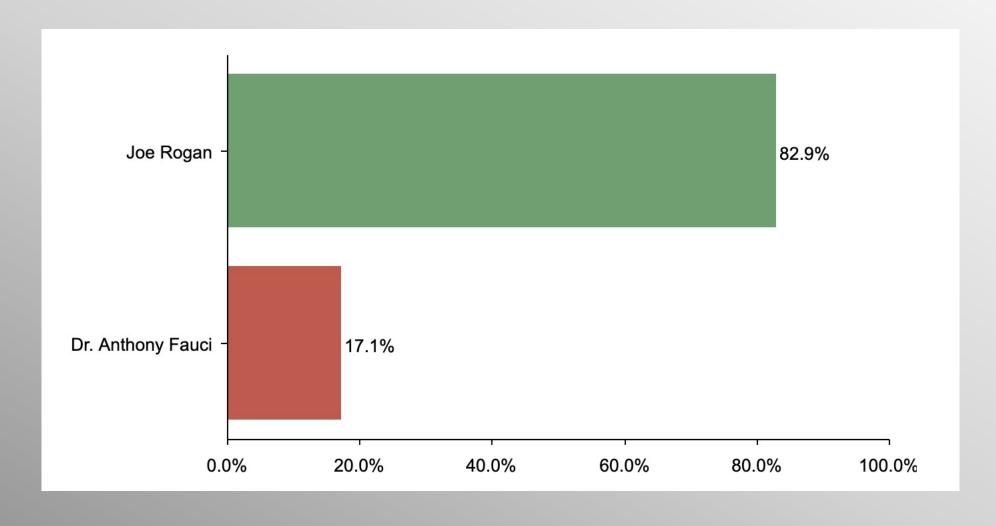

#### The Lesson of Trafalgar:

Superior strategy, innovative tactics, and bold leadership can prevail even over larger numbers and greater resources.

# Nationwide Issues Survey

November 2021

info@trf-grp.com thetrafalgargroup.org f The Trafalgar Group

**y** @trafalgar\_group

Partnered with:



### **Nationwide Survey**





- Conducted 11/13/21 11/16/21
- 1092 Respondents
- Likely General Election Voters
- Response Rate: 1.46%
- Margin of Error: 2.97%
- Confidence: 95%
- Response Distribution: 50%
- Methodology: TheTrafalgarGroup.org/Polling-Methodology



### Rogan/Fauci Thanksgiving







## Rogan/Fauci Thanksgiving (Democrats)







# Rogan/Fauci Thanksgiving (GOP)







# Rogan/Fauci Thanksgiving (No Party/Other)







# Age Participation







# **Ethnicity Participation**







## **Party Participation**







# **Gender Participation**







#### RoganFauci Party Crosstab

|                                      | Party      |                   |            |  |
|--------------------------------------|------------|-------------------|------------|--|
|                                      | Democratic | No<br>Party/Other | Republican |  |
| <b>Dr. Anthony Fauci</b><br>Column % | 83.1%      | 38.2%             | 17.1%      |  |
| <b>Joe Rogan</b><br>Column %         | 16.9%      | 61.8%             | 82.9%      |  |

#### RoganFauci AgeGender Crosstab

|                   | Age Range |       |       |       | Gender |        |       |
|-----------