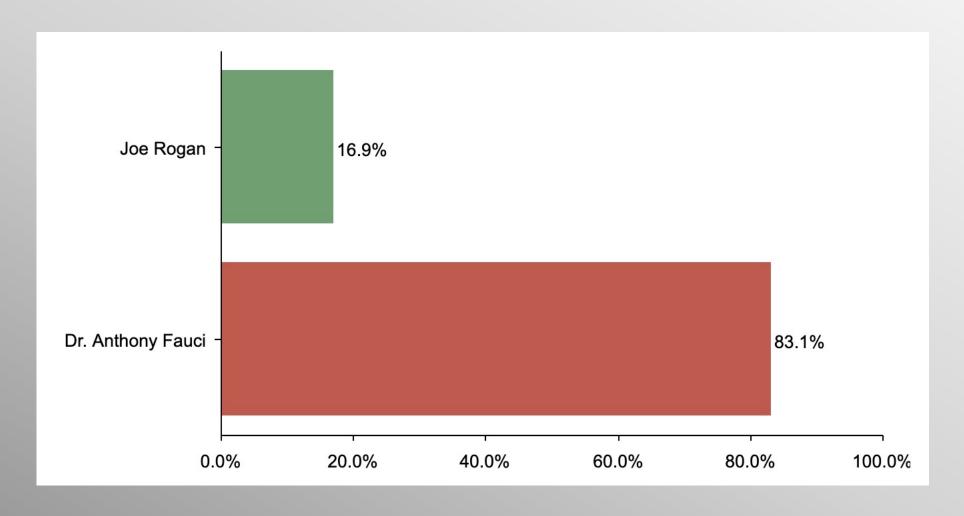

#### The Lesson of Trafalgar:

Superior strategy, innovative tactics, and bold leadership can prevail even over larger numbers and greater resources.

# Nationwide Issues Survey

November 2021

info@trf-grp.com thetrafalgargroup.org f The Trafalgar Group

**y** @trafalgar\_group

Partnered with:



### **Nationwide Survey**





- Conducted 11/13/21 11/16/21
- 1092 Respondents
- Likely General Election Voters
- Response Rate: 1.46%
- Margin of Error: 2.97%
- Confidence: 95%
- Response Distribution: 50%
- Methodology: TheTrafalgarGroup.org/Polling-Methodology



### Rogan/Fauci Thanksgiving







## Rogan/Fauci Thanksgiving (Democrats)







# Rogan/Fauci Thanksgiving (GOP)







# Rogan/Fauci Thanksgiving (No Party/Other)







# Age Participation







# **Ethnicity Participation**







## **Party Participation**







# **Gender Participation**







#### RoganFauci Party Crosstab

|                                      | Party      |                   |            |  |
|--------------------------------------|------------|-------------------|------------|--|
|                                      | Democratic | No<br>Party/Other | Republican |  |
| <b>Dr. Anthony Fauci</b><br>Column % | 83.1%      | 38.2%             | 17.1%      |  |
| <b>Joe Rogan</b><br>Column %         | 16.9%      | 61.8%             | 82.9%      |  |

#### RoganFauci AgeGender Crosstab

|                   | Age Range |       |       |