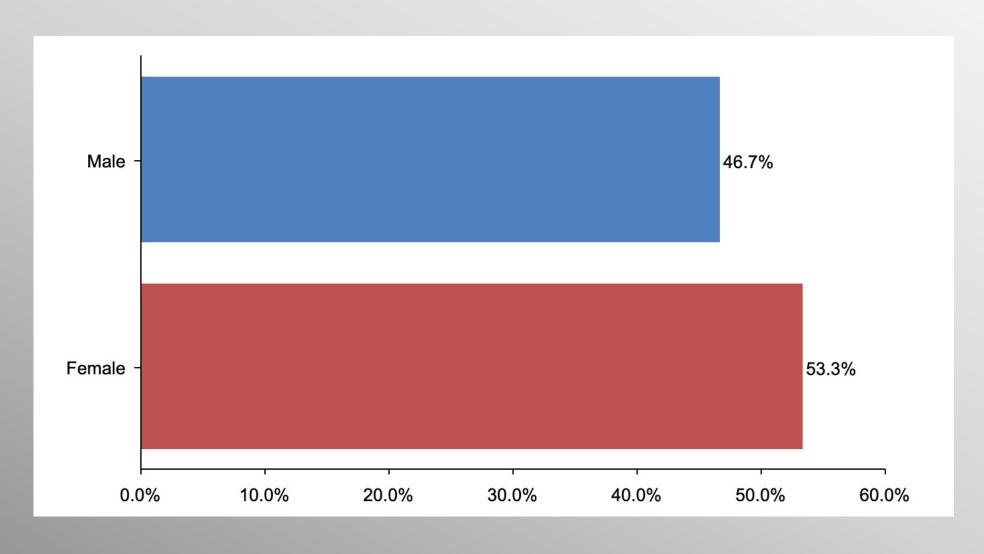

d bold leadership can prevail even over larger numbers and greater resources.

# Nationwide Issues Survey

November 2021

info@trf-grp.com thetrafalgargroup.org f The Trafalgar Group

**y** @trafalgar\_group

Partnered with:



### **Nationwide Survey**





- Conducted 11/13/21 11/16/21
- 1092 Respondents
- Likely General Election Voters
- Response Rate: 1.46%
- Margin of Error: 2.97%
- Confidence: 95%
- Response Distribution: 50%
- Methodology: TheTrafalgarGroup.org/Polling-Methodology



### Rogan/Fauci Thanksgiving







## Rogan/Fauci Thanksgiving (Democrats)







# Rogan/Fauci Thanksgiving (GOP)







# Rogan/Fauci Thanksgiving (No Party/Other)







# Age Participation







# **Ethnicity Participation**







## **Party Participation**







# **Gender Participation**







#### RoganFauci Party Crosstab

|                                      | Party      |                   |            |  |
|--------------------------------------|------------|-------------------|------------|--|
|                                      | Democratic | No<br>Party/Other | Republican |  |
| <b>Dr. Anthony Fauci</b><br>Column % | 83.1%      | 38.2%             | 17.1%      |  |
| <b>Joe Rogan</b><br>Column %         | 16.9%      | 61.8%             | 82.9%      |  |

#### RoganFauci AgeGender Crosstab

|                   | Age Range |       |       |       | Gender |        |       |
|-------------------|-----------|-------|-------|-------|--------|--------|-------|
|                   | 18-24     | 25-34 | 35-44 | 45-64 | 65+    | Female | Male  |
| Dr. Anthony Fauci |