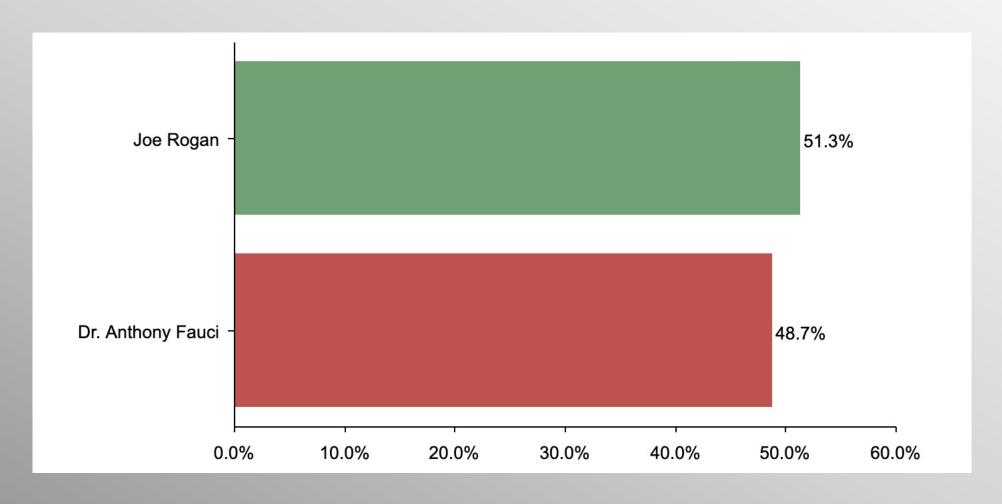

#### The Lesson of Trafalgar:

Superior strategy, innovative tactics, and bold leadership can prevail even over larger numbers and greater resources.

# Nationwide Issues Survey

November 2021

info@trf-grp.com thetrafalgargroup.org f The Trafalgar Group

**y** @trafalgar\_group

Partnered with:



### **Nationwide Survey**





- Conducted 11/13/21 11/16/21
- 1092 Respondents
- Likely General Election Voters
- Response Rate: 1.46%
- Margin of Error: 2.97%
- Confidence: 95%
- Response Distribution: 50%
- Methodology: TheTrafalgarGroup.org/Polling-Methodology



### Rogan/Fauci Thanksgiving







## Rogan/Fauci Thanksgiving (Democrats)







# Rogan/Fauci Thanksgiving (GOP)







# Rogan/Fauci Thanksgiving (No Party/Other)







# Age Participation







# **Ethnicity Participation**







## **Party Participation**







# **Gender Participation**







#### RoganFauci Party Crosstab

|                                      | Party      |                   |            |  |
|--------------------------------------|------------|-------------------|------------|--|
|                                      | Democratic | No<br>Party/Other | Republican |  |
| <b>Dr. Anthony Fauci</b><br>Column % | 83.1%      | 38.2%             | 17.1%      |  |
| <b>Joe Rogan</b><br>Column %         | 16.9%      | 61.8%             | 82.9%      |  |

#### RoganFauci AgeGender Crosstab

|