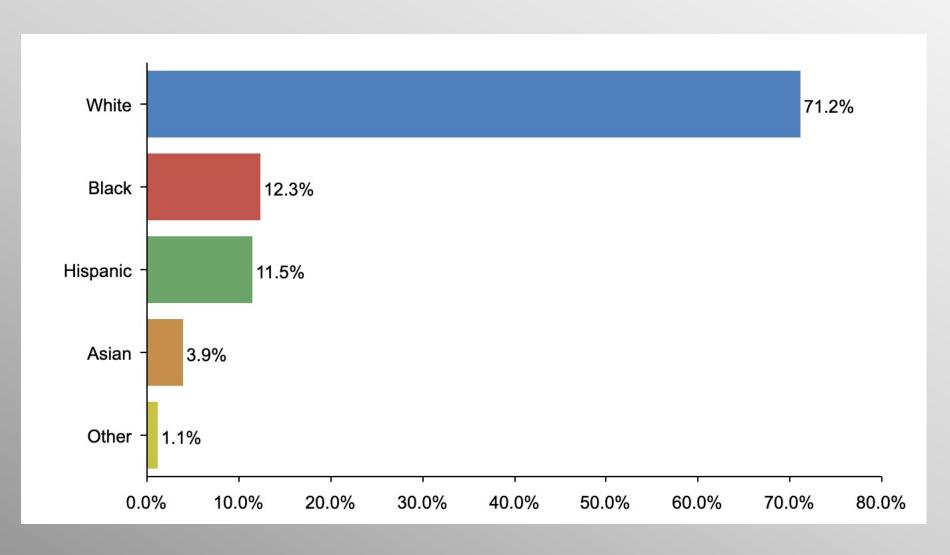

The Lesson of Trafalgar:

Superior strategy, innovative tactics, and bold leadership can prevail even over larger numbers and greater resources.

# Nationwide Issues Survey

November 2021

info@trf-grp.com thetrafalgargroup.org f The Trafalgar Group

**y** @trafalgar\_group

Partnered with:



### **Nationwide Survey**





- Conducted 11/13/21 11/16/21
- 1092 Respondents
- Likely General Election Voters
- Response Rate: 1.46%
- Margin of Error: 2.97%
- Confidence: 95%
- Response Distribution: 50%
- Methodology: TheTrafalgarGroup.org/Polling-Methodology



### Rogan/Fauci Thanksgiving







## Rogan/Fauci Thanksgiving (Democrats)







# Rogan/Fauci Thanksgiving (GOP)







# Rogan/Fauci Thanksgiving (No Party/Other)







# Age Participation







# **Ethnicity Participation**







## **Party Participation**







# **Gender Participation**







#### RoganFauci Party Crosstab

|                                      | Party      |                   |            |  |
|--------------------------------------|------------|-------------------|------------|--|
|                                      | Democratic | No<br>Party/Other | Republican |  |
| <b>Dr. Anthony Fauci</b><br>Column % | 83.1%      | 38.2%             | 17.1%      |  |
| <b>Joe Rogan</b><br>Column %         | 16.9%      | 61.8%             | 82.9%      |  |

#### RoganFauci AgeGender Crosstab

|                   | Age Range |       |       |       | Gender |        |       |
|-------------------|-----------|-------|-------|-------|--------|--------|-------|
|                   | 18-24     | 25-34 | 3