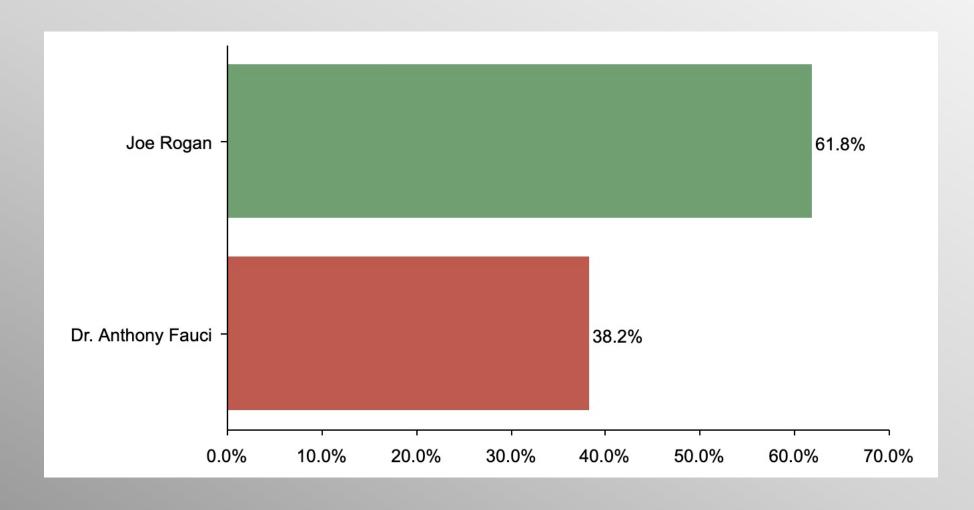

# Rogan/Fauci Thanksgiving (No Party/Other)

#### RoganFauci Party Crosstab

|                                      | Party      |                   |            |  |
|--------------------------------------|------------|-------------------|------------|--|
|                                      | Democratic | No<br>Party/Other | Republican |  |
| <b>Dr. Anthony Fauci</b><br>Column % | 83.1%      | 38.2%             | 17.1%      |  |
| <b>Joe Rogan</b><br>Column %         | 16.9%      | 61.8%             | 82.9%      |  |