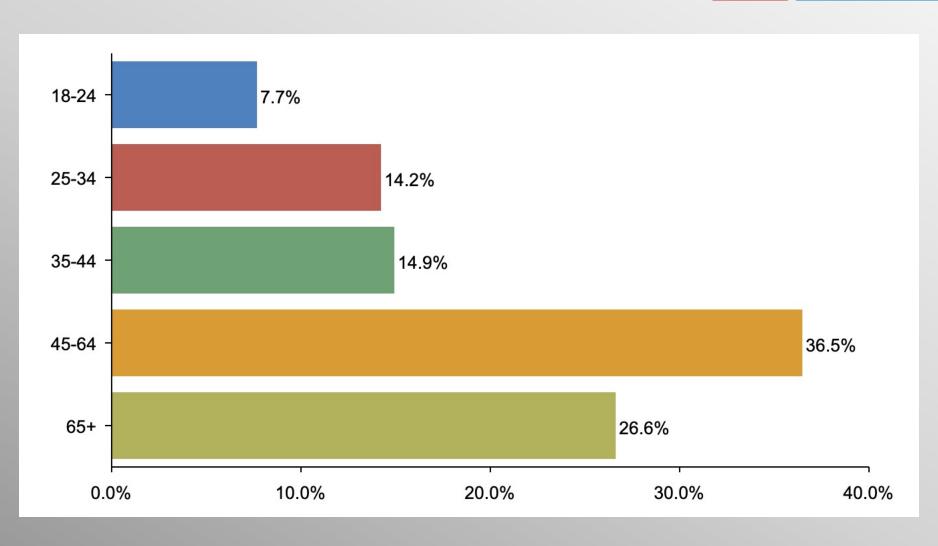

#### The Lesson of Trafalgar:

Superior strategy, innovative tactics, and bold leadership can prevail even over larger numbers and greater resources.

# Nationwide Issues Survey

November 2021

info@trf-grp.com thetrafalgargroup.org f The Trafalgar Group

**y** @trafalgar\_group

Partnered with:



### **Nationwide Survey**





- Conducted 11/13/21 11/16/21
- 1092 Respondents
- Likely General Election Voters
- Response Rate: 1.46%
- Margin of Error: 2.97%
- Confidence: 95%
- Response Distribution: 50%
- Methodology: TheTrafalgarGroup.org/Polling-Methodology



### Rogan/Fauci Thanksgiving







## Rogan/Fauci Thanksgiving (Democrats)







# Rogan/Fauci Thanksgiving (GOP)







# Rogan/Fauci Thanksgiving (No Party/Other)







# Age Participation







# **Ethnicity Participation**







## **Party Participation**







# **Gender Participation**







#### RoganFauci Party Crosstab

|                                      | Party      |                   |            |  |
|--------------------------------------|------------|-------------------|------------|--|
|                                      | Democratic | No<br>Party/Other | Republican |  |
| <b>Dr. Anthony Fauci</b><br>Column % | 83.1%      | 38.2%             | 17.1%      |  |
| <b>Joe Rogan</b><br>Column %         | 16.9%      | 61.8%             | 82.9%      |  |

#### RoganFauci AgeGender Crosstab

|                   | Age Range |       |       |       | Gender |        |       |
|-------------------|-----------|-------|-------|-------|--------|--------|-------|
|