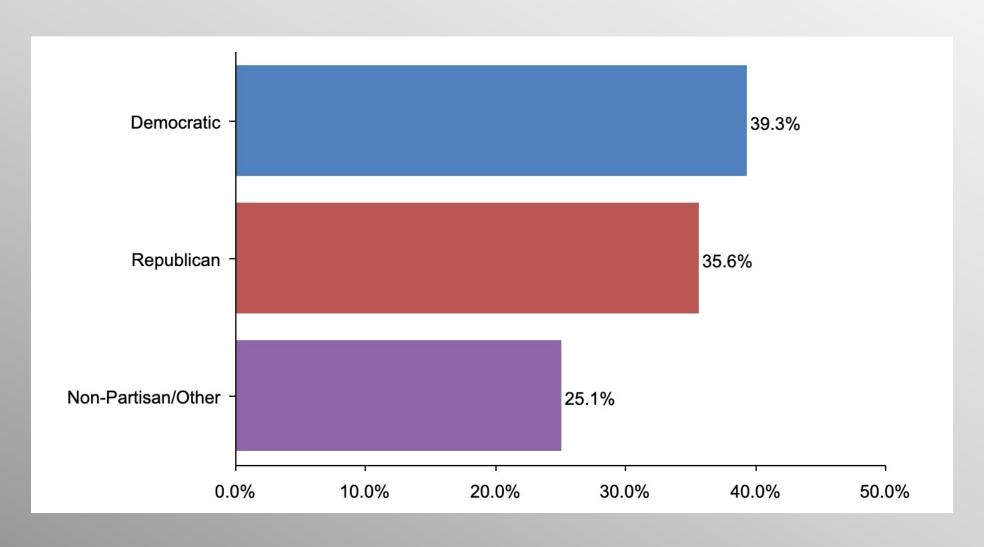

#### **Party Participation**

#### Party Crosstab

|                           | Party      |                   |            |  |
|---------------------------|------------|-------------------|------------|--|
|                           | Democratic | No<br>Party/Other | Republican |  |
| Significantly<br>Column % | 16.0%      | 34.3%             | 46.4%      |  |
| Somewhat<br>Column %      | 12.8%      | 24.1%             | 27.0%      |  |
| Very little<br>Column %   | 24.6%      | 21.0%             | 10.1%      |  |
| Not at all<br>Column %    | 46.6%      | 20.6%             | 16.5%      |  |