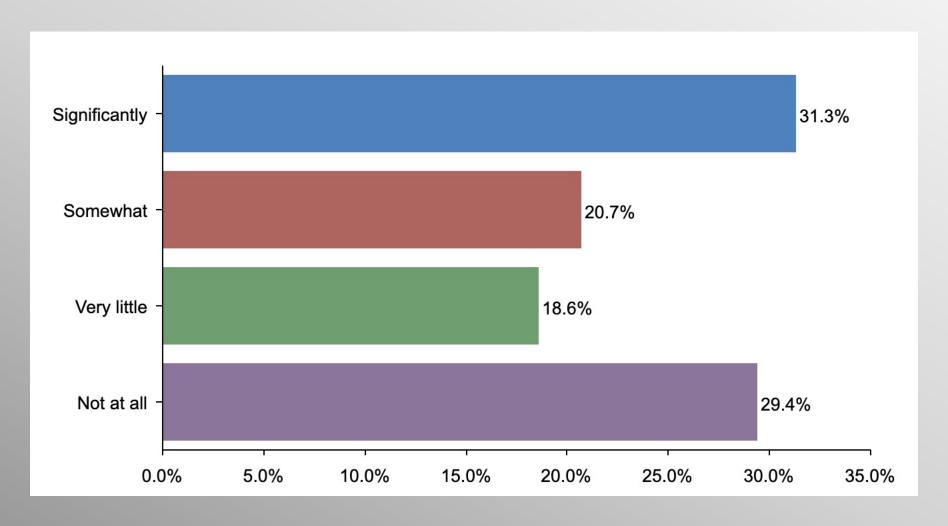

#### **Thanksgiving Plans**

To what extent have the rising prices in groceries and gas forced you to change your CONVENTION of STATES ACTION holiday plans?