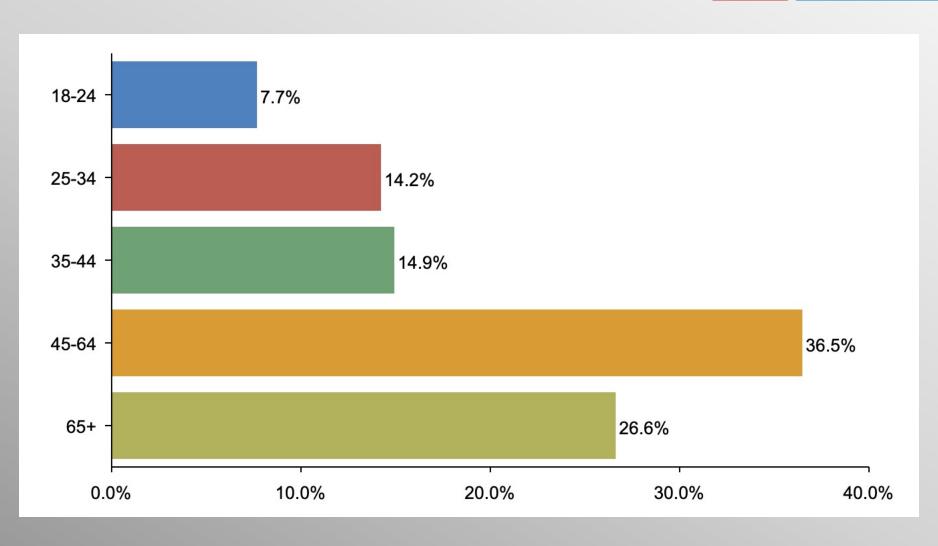

### Age Participation

#### AgeGender Crosstab

|                                | Age Range |       |       |       | Gender |        |       |
|--------------------------------|-----------|-------|-------|-------|--------|--------|-------|
|                                | 18-24     | 25-34 | 35-44 | 45-64 | 65+    | Female | Male  |
| Significantly Column %         | 32.3%     | 33.0% | 37.7% | 33.1% | 24.7%  | 32.2%  | 30.3% |
| Somewhat<br>Column %           |           | 16.1% | 17.9% | 23.2% | 17.7%  | 19.1%  | 22.4% |
| <b>Very little</b><br>Column % | 6.1%      | 14.2% | 13.8% | 18.5% | 27.5%  | 18.2%  | 19.1% |
| Not at all<br>Column %         | 29.8%     | 36.6% | 30.6% | 25.2% | 30.1%  | 30.4%  | 28.1% |