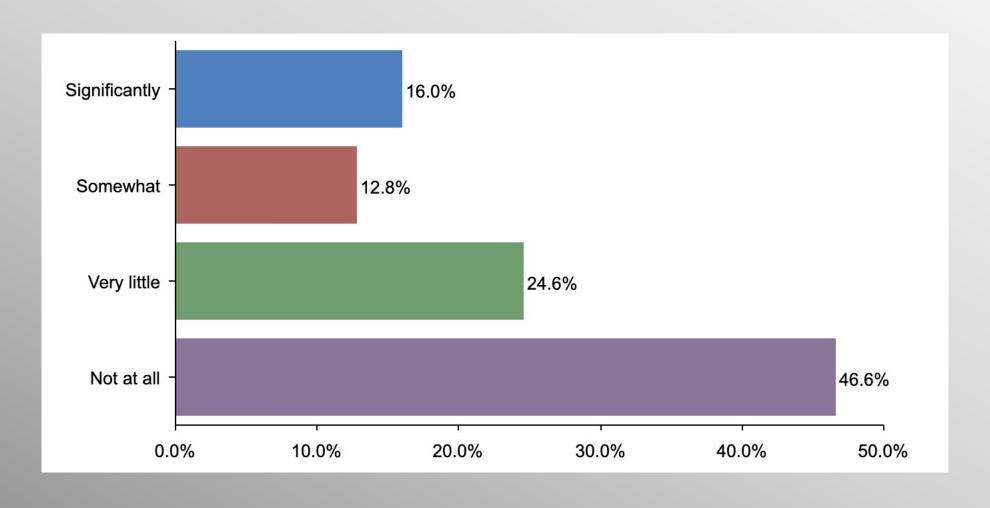

### **Thanksgiving Plans (Democrats)**

#### Party Crosstab

|                           | Party      |                   |            |  |
|---------------------------|------------|-------------------|------------|--|
|                           | Democratic | No<br>Party/Other | Republican |  |
| Significantly<br>Column % | 16.0%      | 34.3%             | 46.4%      |  |
| Somewhat<br>Column %      | 12.8%      | 24.1%             | 27.0%      |  |
| Very little<br>Column %   | 24.6%      | 21.0%             | 10.1%      |  |
| Not at all<br>Column %    | 46.6%      | 20.6%             | 16.5%      |  |