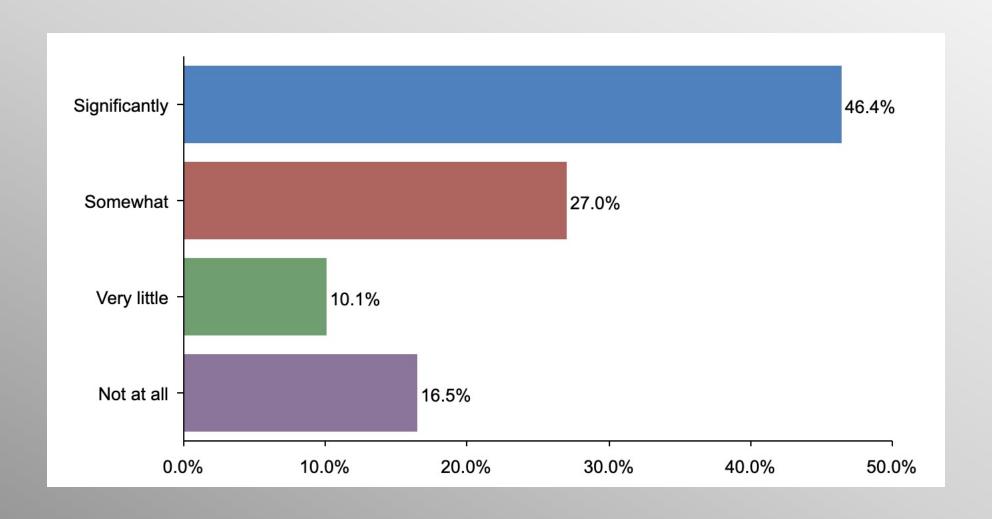

### **Thanksgiving Plans (GOP)**

To what extent have the rising prices in groceries and gas forced you to change your CONVENTION of STATES ACTION holiday plans?

#### Party Crosstab

|                           | Party      |                   |            |  |
|---------------------------|------------|-------------------|------------|--|
|                           | Democratic | No<br>Party/Other | Republican |  |
| Significantly<br>Column % | 16.0%      | 34.3%             | 46.4%      |  |
| Somewhat<br>Column %      | 12.8%      | 24.1%             | 27.0%      |  |
| Very little<br>Column %   | 24.6%      | 21.0%             | 10.1%      |  |
| Not at all<br>Column %    | 46.6%      | 20.6%             | 16.5%      |  |