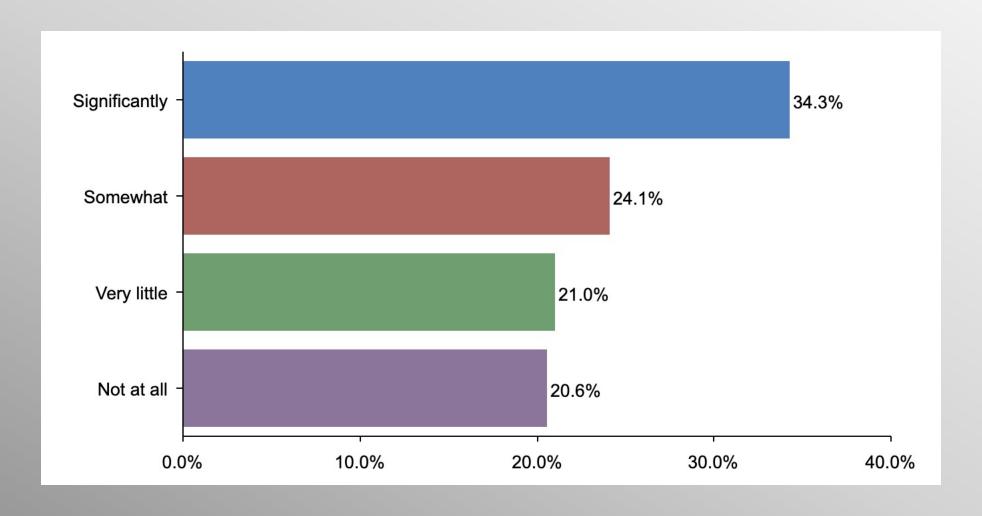

#### **Thanksgiving Plans**

To what extent have the rising prices in groceries and gas forced you to change your CONVENTION of STATES ACTION holiday plans?

#### Party Crosstab

|                           | Party      |                   |            |  |
|---------------------------|------------|-------------------|------------|--|
|                           | Democratic | No<br>Party/Other | Republican |  |
| Significantly<br>Column % | 16.0%      | 34.3%             | 46.4%      |  |
| Somewhat<br>Column %      | 12.8%      | 24.1%             | 27.0%      |  |
| Very little<br>Column %   | 24.6%      | 21.0%             | 10.1%      |  |
| Not at all<br>Column %    | 46.6%      | 20.6%             | 16.5%      |  |