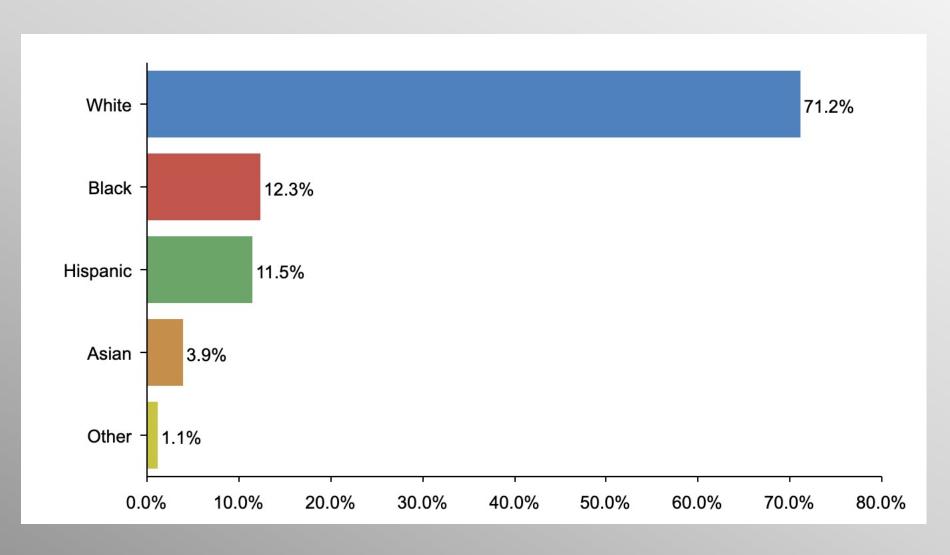

### **Ethnicity Participation**

#### Ethnicity Crosstab

|                         | Ethnicity |       |          |       |       |  |
|-------------------------|-----------|-------|----------|-------|-------|--|
|                         | Asian     | Black | Hispanic | White | Other |  |
| Significantly Column %  | 30.8%     | 15.6% | 33.5%    | 33.6% | 46.4% |  |
| Somewhat<br>Column %    | 22.5%     | 16.0% | 15.6%    | 22.6% | 0.0%  |  |
| Very little<br>Column % | 25.5%     | 12.8% | 19.7%    | 19.0% | 22.4% |  |
| Not at all<br>Column %  | 21.1%     | 55.6% | 31.2%    | 24.7% | 31.3% |  |