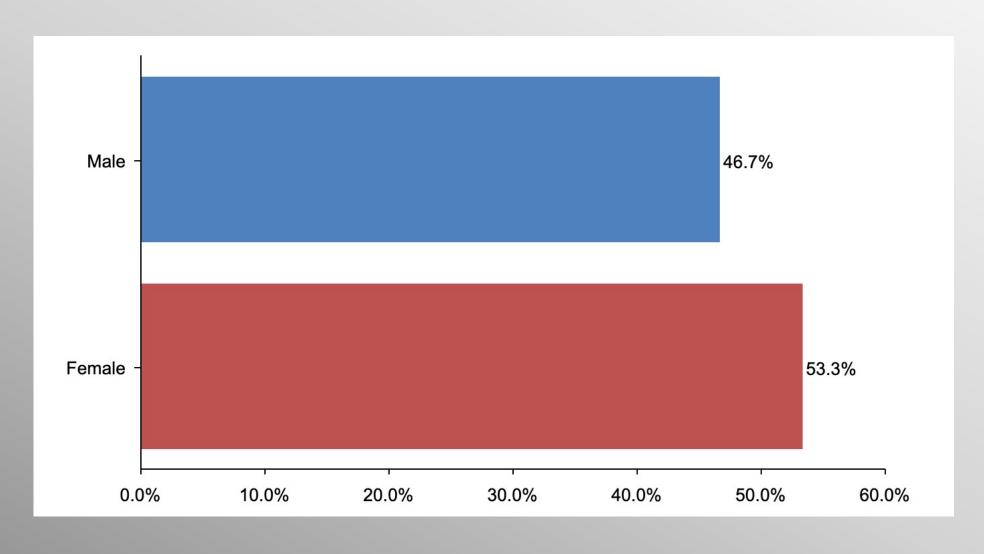

- Conducted 11/13/21 11/16/21
- 1092 Respondents
- Likely General Election Voters
- Response Rate: 1.46%
- Margin of Error: 2.97%
- Confidence: 95%
- Response Distribution: 50%
- Methodology: TheTrafalgarGroup.org/Polling-Methodology



#### **Thanksgiving Plans**



To what extent have the rising prices in groceries and gas forced you to change your CONVENTION of STATES ACTION holiday plans?





### **Thanksgiving Plans (Democrats)**







### **Thanksgiving Plans (GOP)**



To what extent have the rising prices in groceries and gas forced you to change your CONVENTION of STATES ACTION holiday plans?





## Thanksgiving Plans (No Party/Other)







### Age Participation







### **Ethnicity Participation**







#### **Party Participation**







### **Gender Participation**







#### Party Crosstab

|                           | Party      |                   |            |  |
|---------------------------|------------|-------------------|------------|--|
|                           | Democratic | No<br>Party/Other | Republican |  |
| Significantly<br>Column % | 16.0%      | 34.3%             | 46.4%      |  |
| Somewhat<br>Column %      | 12.8%      | 24.1%             | 27.0%      |  |
| Very little<br>Column %   | 24.6%      | 21.0%             | 10.1%      |  |
| Not at all<br>Column %    | 46.6%      | 20.6%             | 16.5%      |  |

#### AgeGender Crosstab

|                                | Age Range |       |       |       | Gender |        |       |
|--------------------------------|-----------|-------|-------|-------|--------|--------|-------|
|