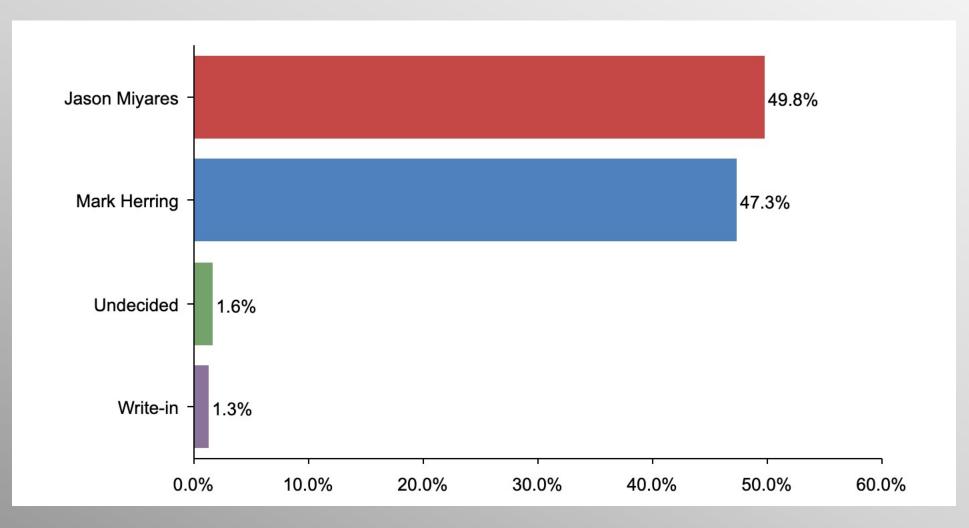

# AG Ballot Test

#### In the upcoming election for Attorney General, for whom do you plan to vote?