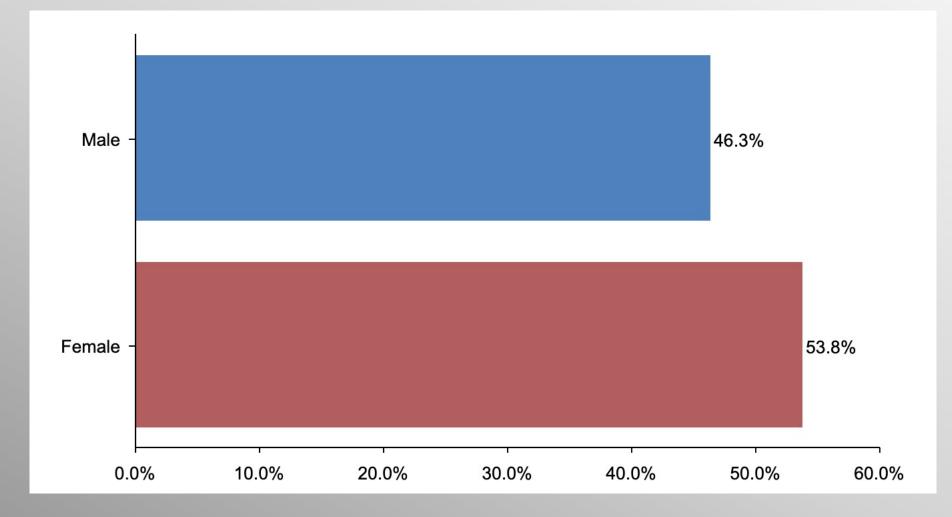

#### **Gender Participation**

**District 1: 10.2% District 2: 8.1% District 3: 7.9% District 4: 9.2% District 5: 9.3% District 6: 8.7%** 

District 7: 10.6% District 8: 8.9% District 9: 7.7% District 10: 10.5% District 11: 8.9%