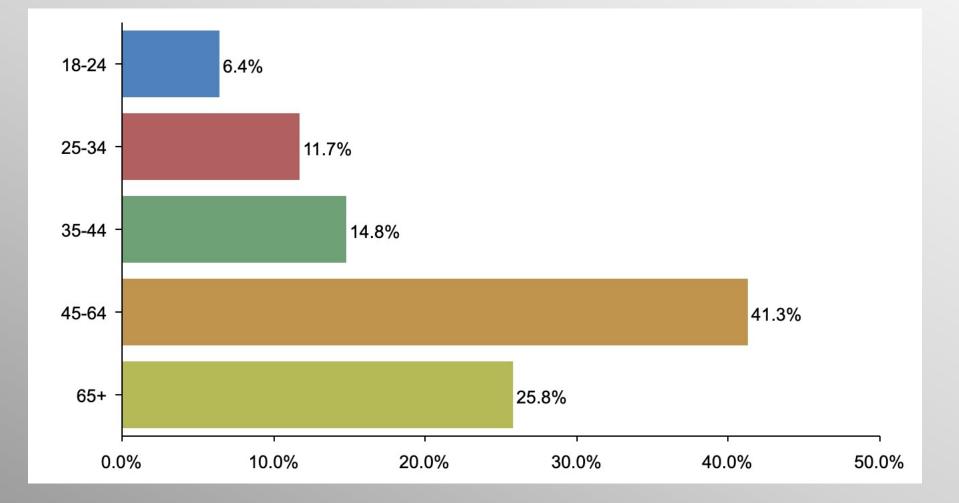

#### **The Lesson of Trafalgar:**

Superior strategy, innovative tactics, and bold leadership can prevail even over larger numbers and greater resources.

Virginia Statewide Election Survey

November 2021

info@trf-grp.com thetrafalgargroup.org f The Trafalgar Group

@trafalgar\_group

# VA Statewide Survey



- Conducted 10/29/21 10/31/21
- 1081 Respondents
- Likely 2021 General Election Voters
- Response Rate: 1.45%
- Margin of Error: 2.98%
- Confidence: 95%
- Response Distribution: 50%
- Methodology: TheTrafalgarGroup.org/Polling-Methodology



# AG Ballot Test



#### In the upcoming election for Attorney General, for whom do you plan to vote?



# Lt Gov Ballot Test



In the upcoming election for Lieutenant Governor, for whom do you plan to vote?



# **Age Participation**





#### **Ethnicity Participation**





# **Party Participation**





#### **Gender Participation**







**District 1: 10.2% District 2: 8.1% District 3: 7.9% District 4: 9.2% District 5: 9.3% District 6: 8.7%** 

District 7: 10.6% District 8: 8.9% District 9: 7.7% District 10: 10.5% District 11: 8.9%