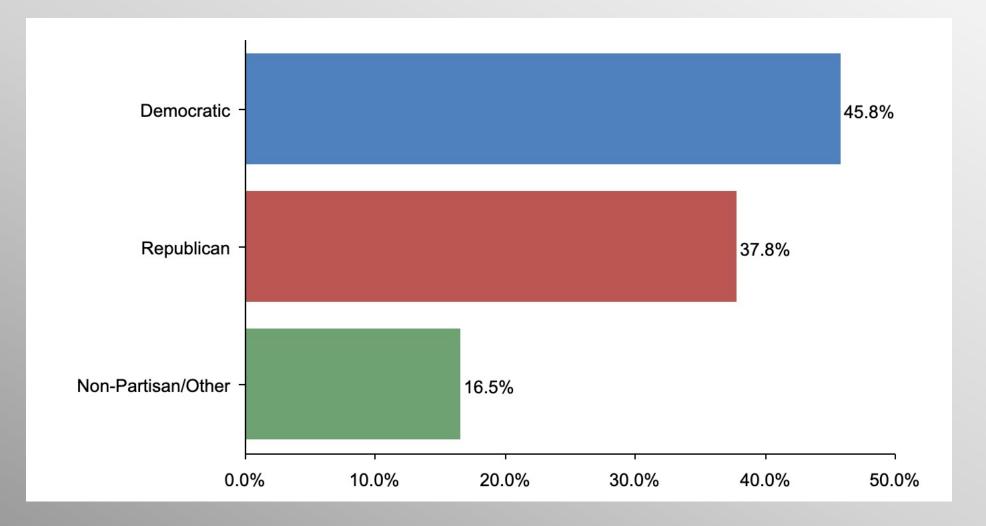

ve tactics, and bold leadership can prevail even over larger numbers and greater resources.

Virginia Statewide Election Survey

November 2021

info@trf-grp.com thetrafalgargroup.org f The Trafalgar Group

@trafalgar\_group

# VA Statewide Survey



- Conducted 10/29/21 10/31/21
- 1081 Respondents
- Likely 2021 General Election Voters
- Response Rate: 1.45%
- Margin of Error: 2.98%
- Confidence: 95%
- Response Distribution: 50%
- Methodology: TheTrafalgarGroup.org/Polling-Methodology



# AG Ballot Test



#### In the upcoming election for Attorney General, for whom do you plan to vote?



# Lt Gov Ballot Test



In the upcoming election for Lieutenant Governor, for whom do you plan to vote?



# **Age Participation**





#### **Ethnicity Participation**





# **Party Participation**





#### **Gender Participation**







**District 1: 10.2% District 2: 8.1% District 3: 7.9% District 4: 9.2% District 5: 9.3% District 6: 8.7%** 

District 7: 10.6% District 8: 8.9% District 9: 7.7% District 10: 10.5% District 11: 8.9%