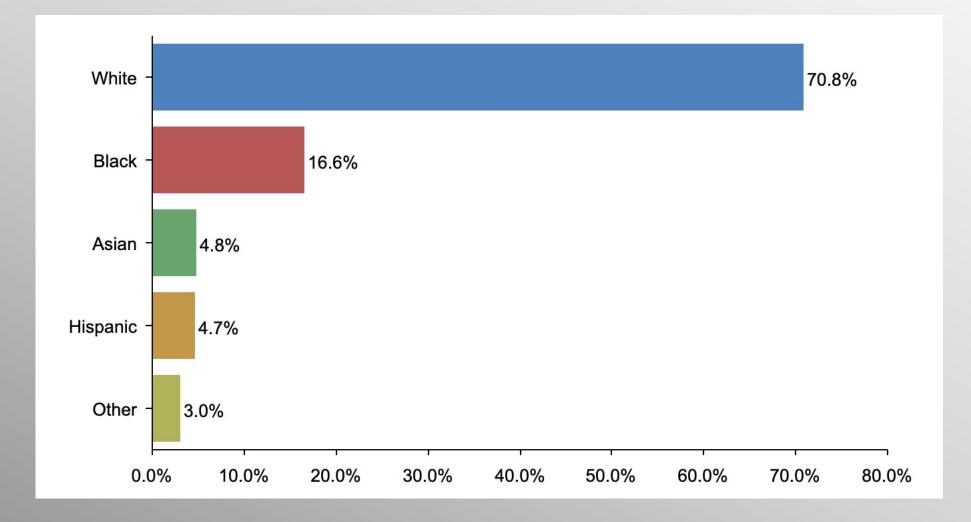

**

Superior strategy, innovative tactics, and bold leadership can prevail even over larger numbers and greater resources.

Virginia Statewide Election Survey

November 2021

info@trf-grp.com thetrafalgargroup.org f The Trafalgar Group

@trafalgar\_group

# VA Statewide Survey



- Conducted 10/29/21 10/31/21
- 1081 Respondents
- Likely 2021 General Election Voters
- Response Rate: 1.45%
- Margin of Error: 2.98%
- Confidence: 95%
- Response Distribution: 50%
- Methodology: TheTrafalgarGroup.org/Polling-Methodology



# AG Ballot Test



#### In the upcoming election for Attorney General, for whom do you plan to vote?



# Lt Gov Ballot Test



In the upcoming election for Lieutenant Governor, for whom do you plan to vote?



# **Age Participation**





#### **Ethnicity Participation**





# **Party Participation**





#### **Gender Participation**







**District 1: 10.2% District 2: 8.1% District 3: 7.9% District 4: 9.2% District 5: 9.3% District 6: 8.7%** 

District 7: 10.6% District 8: 8.9% District 9: 7.7% District 10: 10.5% District 11: 8.9%