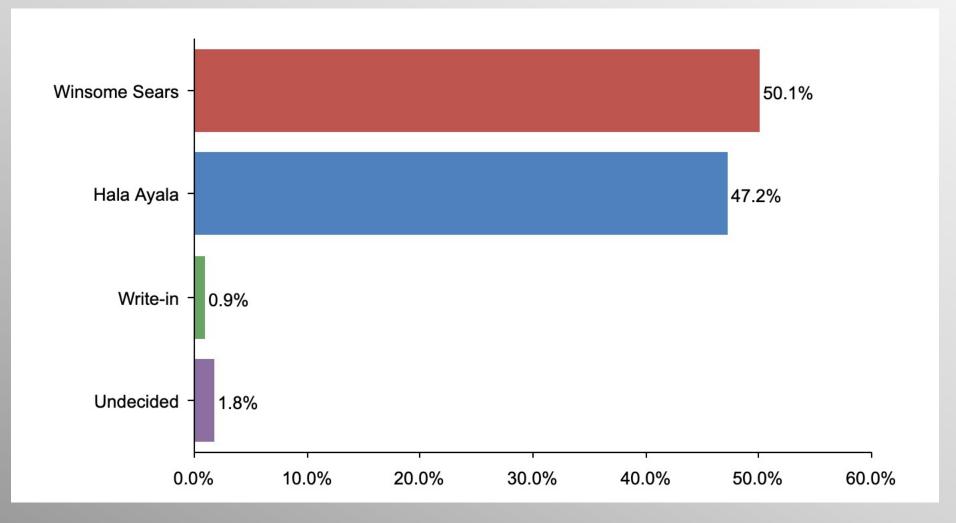

# Lt Gov Ballot Test

In the upcoming election for Lieutenant Governor, for whom do you plan to vote?