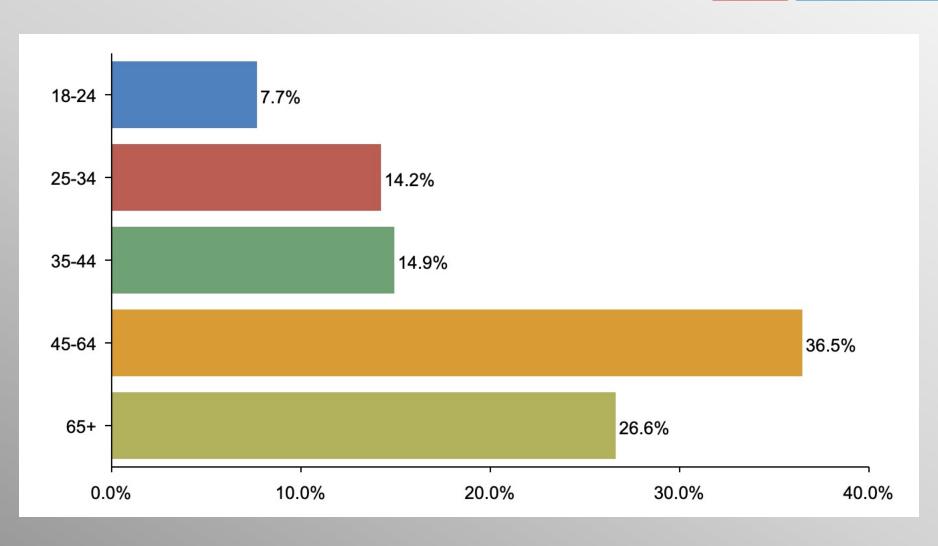

### The Lesson of Trafalgar:

Superior strategy, innovative tactics, and bold leadership can prevail even over larger numbers and greater resources.

# Nationwide Issues Survey

December 2021

info@trf-grp.com thetrafalgargroup.org f The Trafalgar Group

**y** @trafalgar\_group

**Partnered with:** 



## **Nationwide Survey**





- Conducted 12/04/21 12/07/21
- 1084 Respondents
- Likely General Election Voters
- Response Rate: 1.45%
- Margin of Error: 2.98%
- Confidence: 95%
- Response Distribution: 50%
- Methodology: TheTrafalgarGroup.org/Polling-Methodology



### **Mainstream Media Focus**







## Mainstream Media Focus (Democrats)







## Mainstream Media Focus (GOP)







# Mainstream Media Focus (No Party/Other)







# Age Participation







# **Ethnicity Participation**







# **Party Participation**







# **Gender Participation**







#### Party Crosstabs

|                                                                  | Party      |            |                            |  |
|------------------------------------------------------------------|------------|------------|----------------------------|--|
|                                                                  | Democratic | Republican | Non-<br>Partisan/Othe<br>r |  |
| Advancing their own opinions or political<br>agendas<br>Column % | 62.7%      | 90.3%      | 76.1%                      |  |
| Finding and reporting the facts<br>Column %                      | 37.3%      | 9.7%       | 23.9%                      |  |

#### AgeGender Crosstabs

|