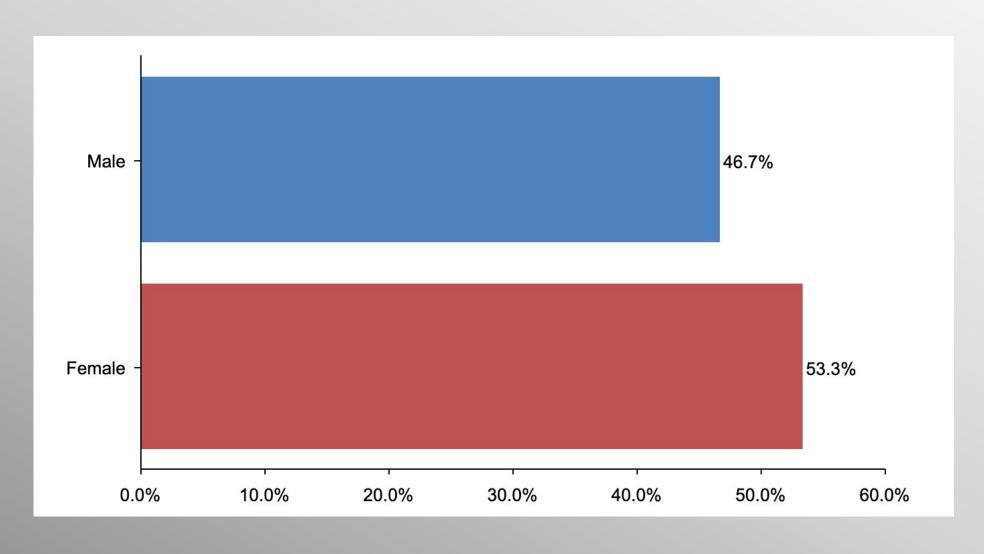

d bold leadership can prevail even over larger numbers and greater resources.

# Nationwide Issues Survey

December 2021

info@trf-grp.com thetrafalgargroup.org f The Trafalgar Group

**y** @trafalgar\_group

**Partnered with:** 



## **Nationwide Survey**





- Conducted 12/04/21 12/07/21
- 1084 Respondents
- Likely General Election Voters
- Response Rate: 1.45%
- Margin of Error: 2.98%
- Confidence: 95%
- Response Distribution: 50%
- Methodology: TheTrafalgarGroup.org/Polling-Methodology



### **Mainstream Media Focus**







## Mainstream Media Focus (Democrats)







## Mainstream Media Focus (GOP)







# Mainstream Media Focus (No Party/Other)







# Age Participation







# **Ethnicity Participation**







# **Party Participation**







# **Gender Participation**







#### Party Crosstabs

|                                                                  | Party      |            |                            |  |
|------------------------------------------------------------------|------------|------------|----------------------------|--|
|                                                                  | Democratic | Republican | Non-<br>Partisan/Othe<br>r |  |
| Advancing their own opinions or political<br>agendas<br>Column % | 62.7%      | 90.3%      | 76.1%                      |  |
| Finding and reporting the facts<br>Column %                      | 37.3%      | 9.7%       | 23.9%                      |  |

#### AgeGender Crosstabs

|                                                            | Age Group |       |       |       | Gender |