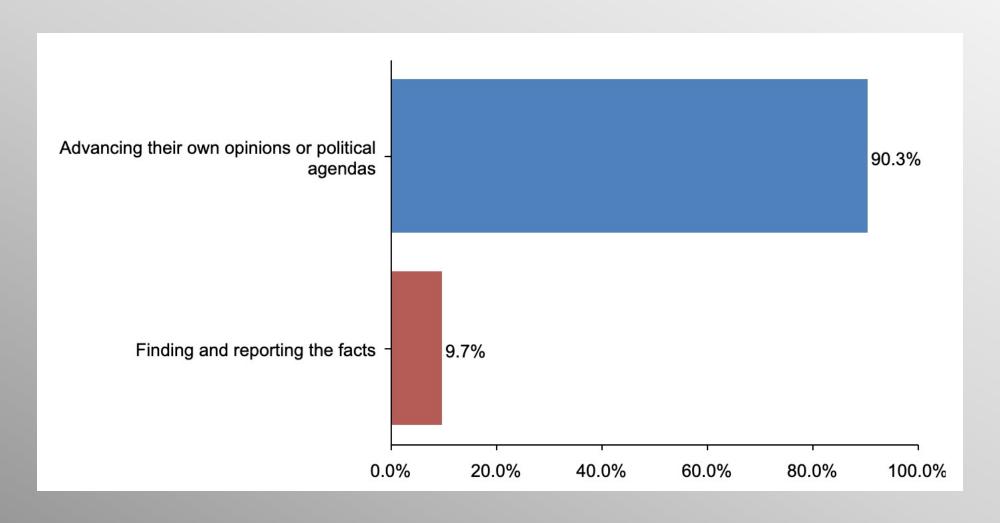

## Mainstream Media Focus (GOP)

#### Party Crosstabs

|                                                                  | Party      |            |                            |  |
|------------------------------------------------------------------|------------|------------|----------------------------|--|
|                                                                  | Democratic | Republican | Non-<br>Partisan/Othe<br>r |  |
| Advancing their own opinions or political<br>agendas<br>Column % | 62.7%      | 90.3%      | 76.1%                      |  |
| Finding and reporting the facts<br>Column %                      | 37.3%      | 9.7%       | 23.9%                      |  |