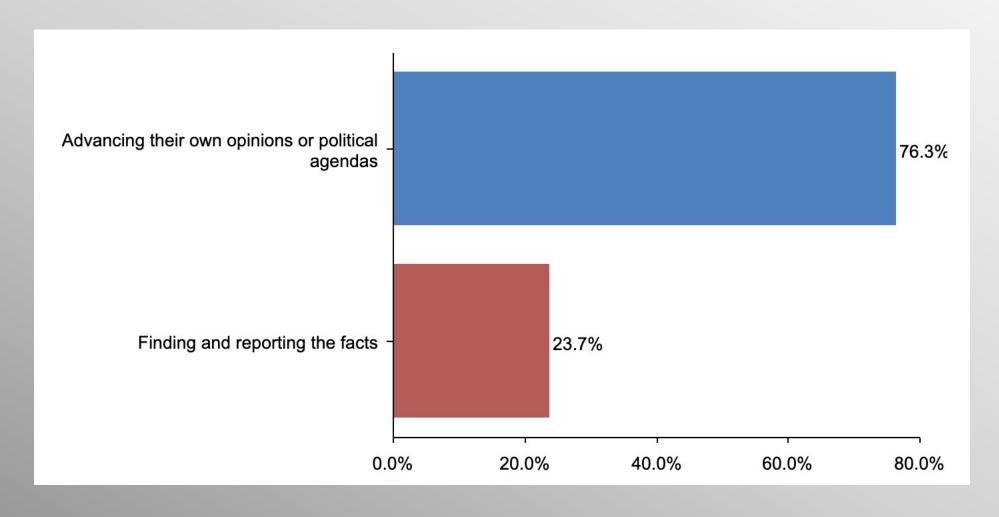

### The Lesson of Trafalgar:

Superior strategy, innovative tactics, and bold leadership can prevail even over larger numbers and greater resources.

# Nationwide Issues Survey

December 2021

info@trf-grp.com thetrafalgargroup.org f The Trafalgar Group

**y** @trafalgar\_group

**Partnered with:** 



## **Nationwide Survey**





- Conducted 12/04/21 12/07/21
- 1084 Respondents
- Likely General Election Voters
- Response Rate: 1.45%
- Margin of Error: 2.98%
- Confidence: 95%
- Response Distribution: 50%
- Methodology: TheTrafalgarGroup.org/Polling-Methodology



### **Mainstream Media Focus**







## Mainstream Media Focus (Democrats)







## Mainstream Media Focus (GOP)







# Mainstream Media Focus (No Party/Other)







# Age Participation







# **Ethnicity Participation**







# **Party Participation**







# **Gender Participation**







#### Party Crosstabs

|                                                                  | Party      |            |                            |  |
|------------------------------------------------------------------|------------|------------|----------------------------|--|
|                                                                  | Democratic | Republican | Non-<br>Partisan/Othe<br>r |  |
| Advancing their own opinions or political<br>agendas<br>Column % | 62.7%      | 90.3%      | 76.1%                      |  |
| Fi