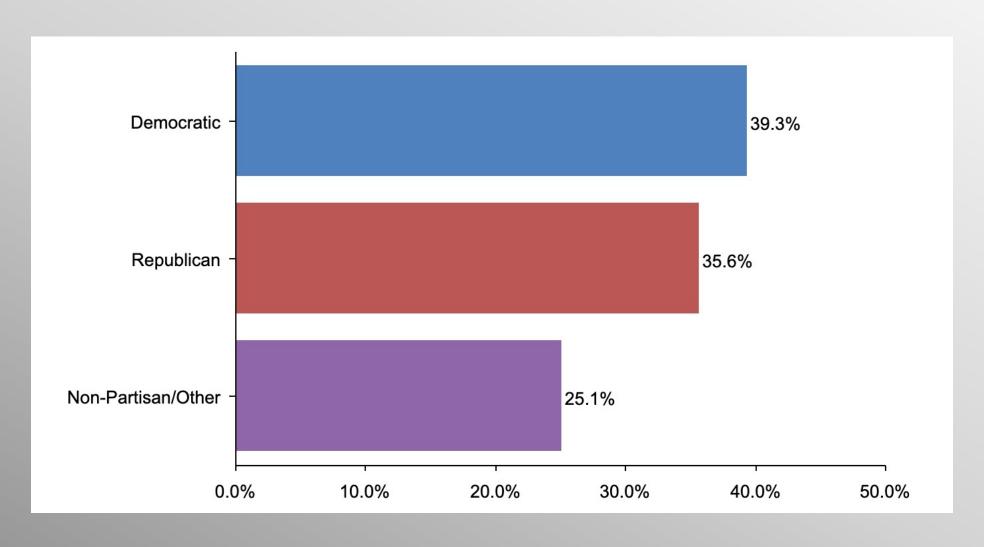

r strategy, innovative tactics, and bold leadership can prevail even over larger numbers and greater resources.

# Nationwide Issues Survey

December 2021

info@trf-grp.com thetrafalgargroup.org f The Trafalgar Group

**y** @trafalgar\_group

**Partnered with:** 



## **Nationwide Survey**





- Conducted 12/04/21 12/07/21
- 1084 Respondents
- Likely General Election Voters
- Response Rate: 1.45%
- Margin of Error: 2.98%
- Confidence: 95%
- Response Distribution: 50%
- Methodology: TheTrafalgarGroup.org/Polling-Methodology



### **Mainstream Media Focus**







## Mainstream Media Focus (Democrats)







## Mainstream Media Focus (GOP)







# Mainstream Media Focus (No Party/Other)







# Age Participation







# **Ethnicity Participation**







# **Party Participation**







# **Gender Participation**







#### Party Crosstabs

|                                                                  | Party      |            |                            |  |
|------------------------------------------------------------------|------------|------------|----------------------------|--|
|                                                                  | Democratic | Republican | Non-<br>Partisan/Othe<br>r |  |
| Advancing their own opinions or political<br>agendas<br>Column % | 62.7%      | 90.3%      | 76.1%                      |  |
| Finding and reporting the facts<br>Column %                      | 37.3%      | 9.7%       | 23.9%                      |  |

#### AgeGender Crosstabs

|                                                            | Age Group |