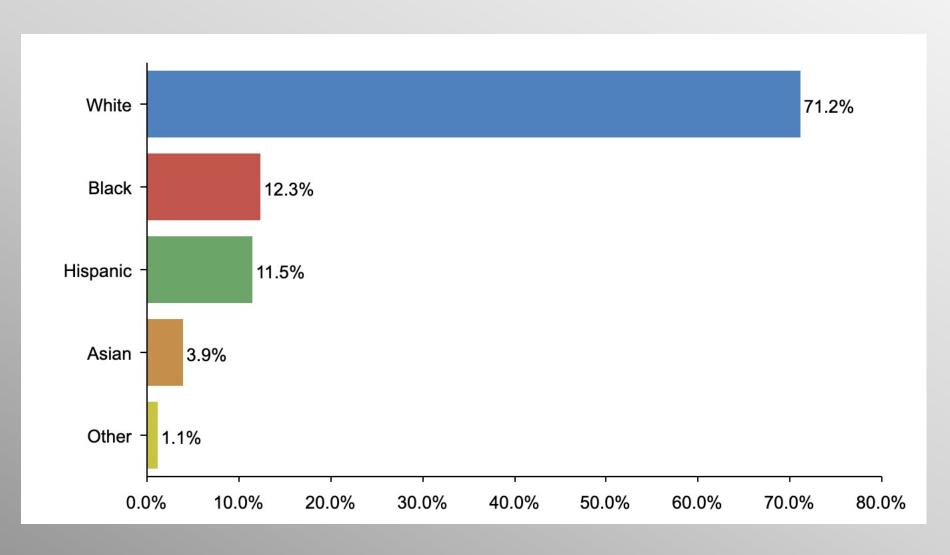

The Lesson of Trafalgar:

Superior strategy, innovative tactics, and bold leadership can prevail even over larger numbers and greater resources.

# Nationwide Issues Survey

December 2021

info@trf-grp.com thetrafalgargroup.org f The Trafalgar Group

**y** @trafalgar\_group

**Partnered with:** 



## **Nationwide Survey**





- Conducted 12/04/21 12/07/21
- 1084 Respondents
- Likely General Election Voters
- Response Rate: 1.45%
- Margin of Error: 2.98%
- Confidence: 95%
- Response Distribution: 50%
- Methodology: TheTrafalgarGroup.org/Polling-Methodology



### **Mainstream Media Focus**







## Mainstream Media Focus (Democrats)







## Mainstream Media Focus (GOP)







# Mainstream Media Focus (No Party/Other)







# Age Participation







# **Ethnicity Participation**







# **Party Participation**







# **Gender Participation**







#### Party Crosstabs

|                                                                  | Party      |            |                            |  |
|------------------------------------------------------------------|------------|------------|----------------------------|--|
|                                                                  | Democratic | Republican | Non-<br>Partisan/Othe<br>r |  |
| Advancing their own opinions or political<br>agendas<br>Column % | 62.7%      | 90.3%      | 76.1%                      |  |
| Finding and reporting the facts<br>Column %                      | 37.3%      | 9.7%       | 23.9%                      |  |

#### AgeGender Crosstabs

|