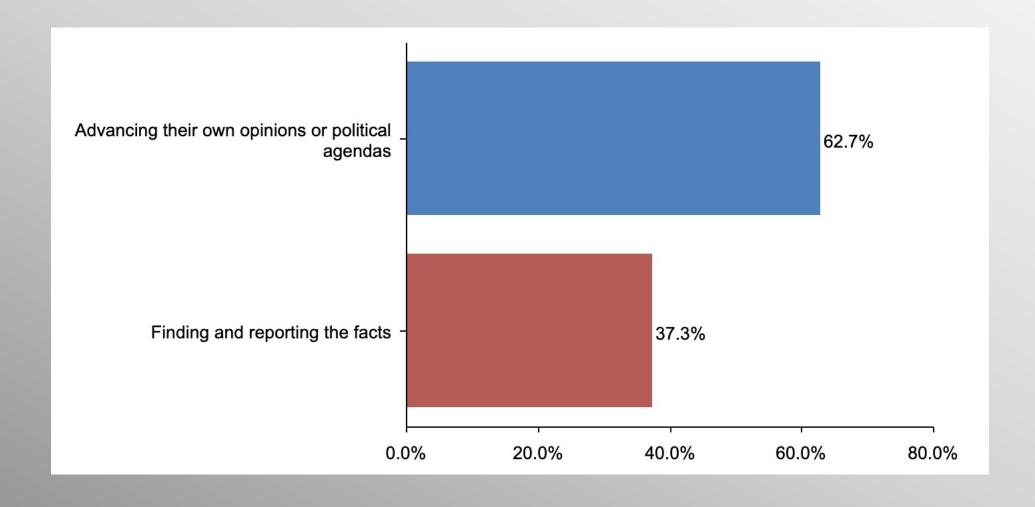

## Mainstream Media Focus (Democrats)

#### Party Crosstabs

|                                                                  | Party      |            |                            |  |
|------------------------------------------------------------------|------------|------------|----------------------------|--|
|                                                                  | Democratic | Republican | Non-<br>Partisan/Othe<br>r |  |
| Advancing their own opinions or political<br>agendas<br>Column % | 62.7%      | 90.3%      | 76.1%                      |  |
| Finding and reporting the facts<br>Column %                      | 37.3%      | 9.7%       | 23.9%                      |  |