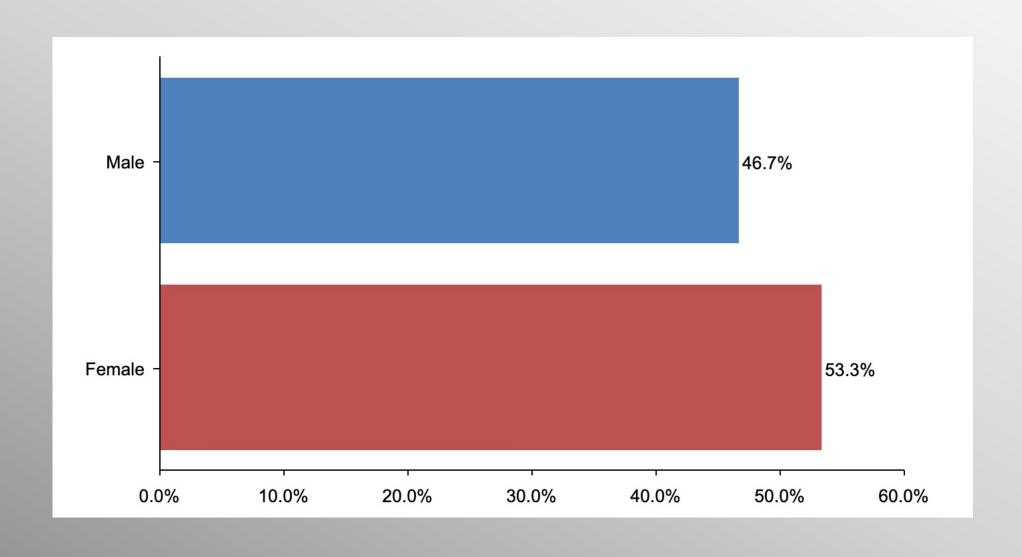

e Lesson of Trafalgar:

Superior strategy, innovative tactics, and bold leadership can prevail even over larger numbers and greater resources.

info@trf-grp.com thetrafalgargroup.org f The Trafalgar Group

**y** @trafalgar\_group

# Biden Approval Nationwide Survey

November 2021

#### **Nationwide Survey**



- Conducted 11/26/21 11/29/21
- 1082 Respondents
- Likely General Election Voters
- Response Rate: 1.44%
- Margin of Error: 2.98%
- Confidence: 95%
- Response Distribution: 50%
- Methodology: TheTrafalgarGroup.org/Polling-Methodology



# **Biden Approval**





# **Biden Approval (Dems)**





# **Biden Approval (GOP)**





# Biden Approval (No Party/Other)





# Age Participation





# **Ethnicity Participation**





# **Party Participation**





# **Gender Participation**