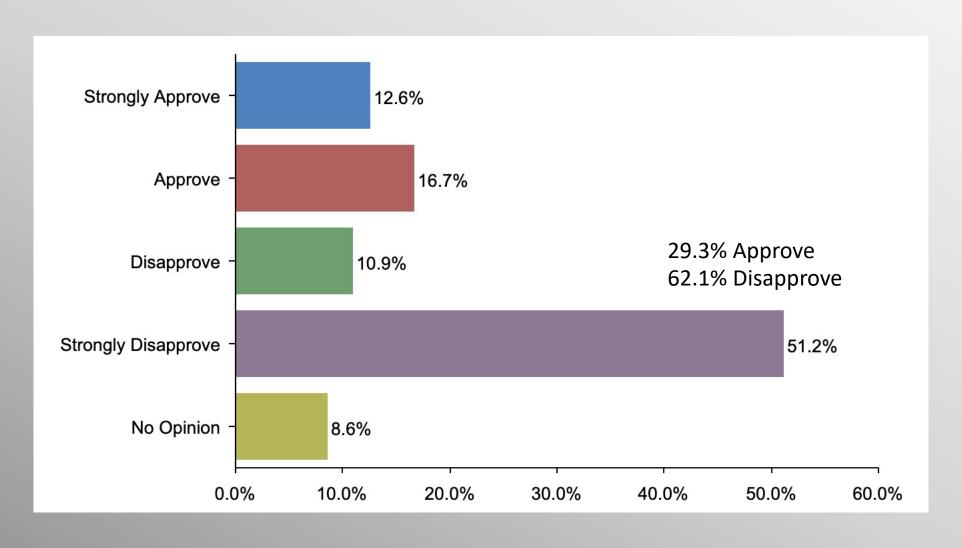

#### The Lesson of Trafalgar:

Superior strategy, innovative tactics, and bold leadership can prevail even over larger numbers and greater resources.

info@trf-grp.com thetrafalgargroup.org f The Trafalgar Group

**y** @trafalgar\_group

# Biden Approval Nationwide Survey

November 2021

#### **Nationwide Survey**



- Conducted 11/26/21 11/29/21
- 1082 Respondents
- Likely General Election Voters
- Response Rate: 1.44%
- Margin of Error: 2.98%
- Confidence: 95%
- Response Distribution: 50%
- Methodology: TheTrafalgarGroup.org/Polling-Methodology



# **Biden Approval**





# **Biden Approval (Dems)**





# **Biden Approval (GOP)**





# Biden Approval (No Party/Other)





# Age Participation





# **Ethnicity Participation**





# **Party Participation**





# **Gender Participation**