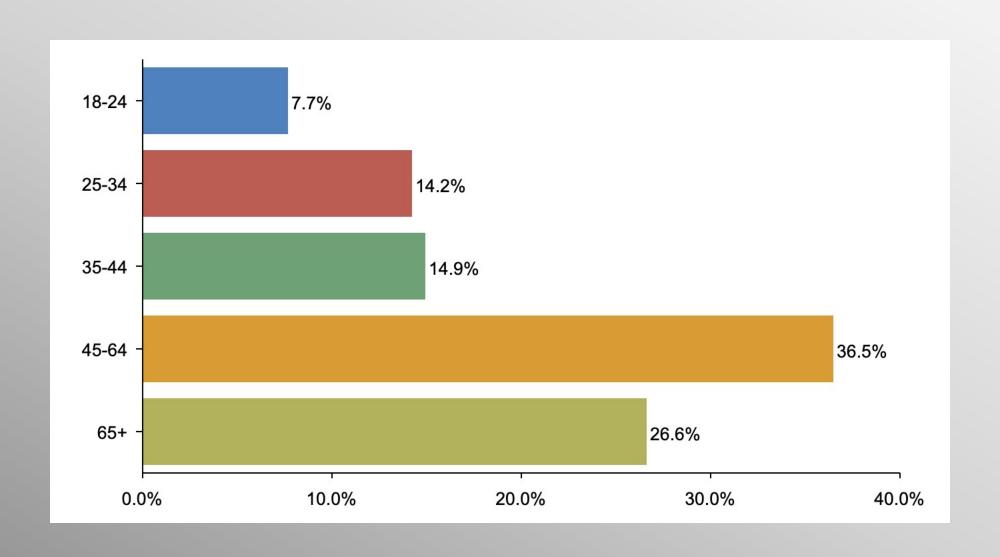

#### The Lesson of Trafalgar:

Superior strategy, innovative tactics, and bold leadership can prevail even over larger numbers and greater resources.

info@trf-grp.com thetrafalgargroup.org f The Trafalgar Group

**y** @trafalgar\_group

# Biden Approval Nationwide Survey

November 2021

#### **Nationwide Survey**



- Conducted 11/26/21 11/29/21
- 1082 Respondents
- Likely General Election Voters
- Response Rate: 1.44%
- Margin of Error: 2.98%
- Confidence: 95%
- Response Distribution: 50%
- Methodology: TheTrafalgarGroup.org/Polling-Methodology



# **Biden Approval**





# **Biden Approval (Dems)**





# **Biden Approval (GOP)**





# Biden Approval (No Party/Other)





# Age Participation





# **Ethnicity Participation**





# **Party Participation**





# **Gender Participation**