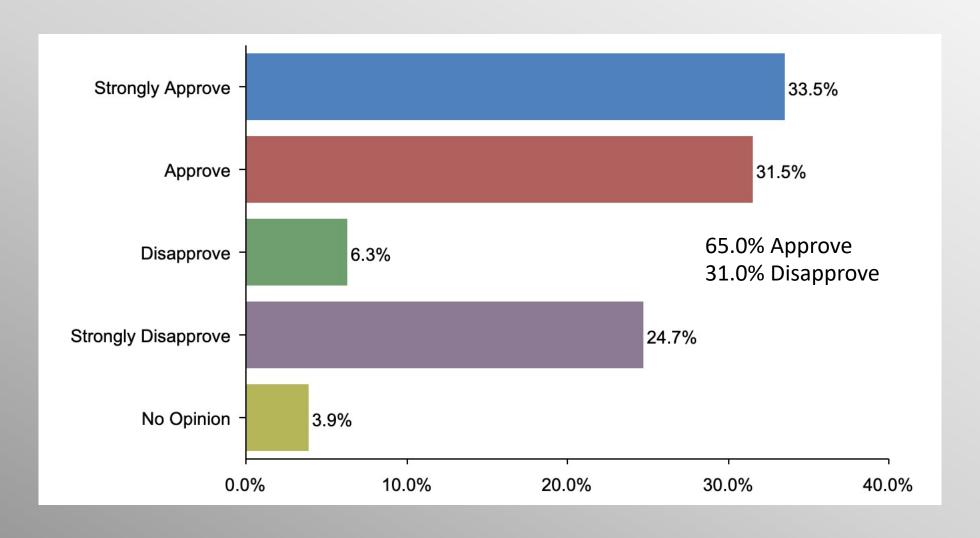

#### The Lesson of Trafalgar:

Superior strategy, innovative tactics, and bold leadership can prevail even over larger numbers and greater resources.

info@trf-grp.com thetrafalgargroup.org f The Trafalgar Group

**y** @trafalgar\_group

# Biden Approval Nationwide Survey

November 2021

#### **Nationwide Survey**



- Conducted 11/26/21 11/29/21
- 1082 Respondents
- Likely General Election Voters
- Response Rate: 1.44%
- Margin of Error: 2.98%
- Confidence: 95%
- Response Distribution: 50%
- Methodology: TheTrafalgarGroup.org/Polling-Methodology



# **Biden Approval**





# **Biden Approval (Dems)**





# **Biden Approval (GOP)**





# Biden Approval (No Party/Other)





# Age Participation





# **Ethnicity Participation**





# **Party Participation**





# **Gender Participation**