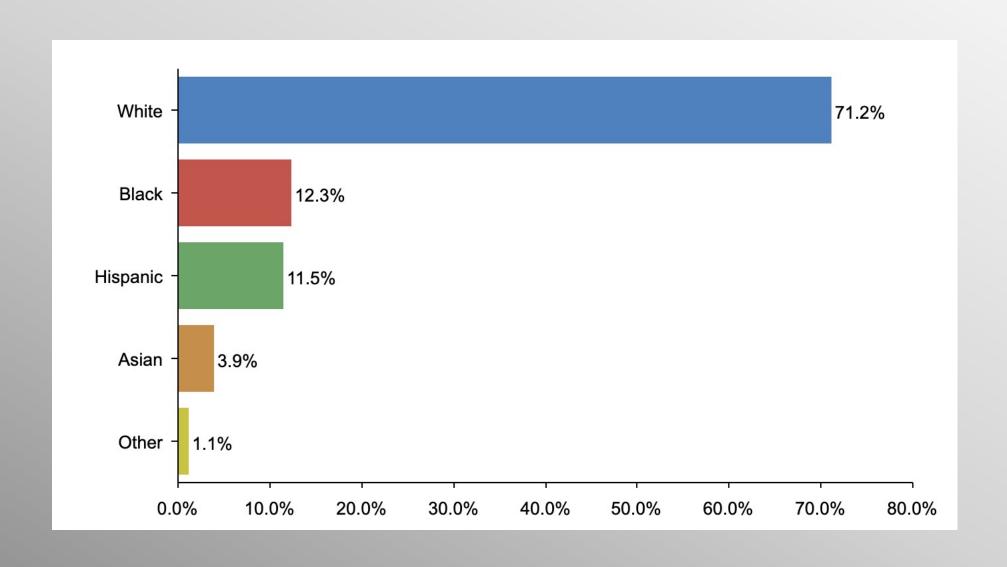

#### The Lesson of Trafalgar:

Superior strategy, innovative tactics, and bold leadership can prevail even over larger numbers and greater resources.

info@trf-grp.com thetrafalgargroup.org f The Trafalgar Group

**y** @trafalgar\_group

# Biden Approval Nationwide Survey

November 2021

#### **Nationwide Survey**



- Conducted 11/26/21 11/29/21
- 1082 Respondents
- Likely General Election Voters
- Response Rate: 1.44%
- Margin of Error: 2.98%
- Confidence: 95%
- Response Distribution: 50%
- Methodology: TheTrafalgarGroup.org/Polling-Methodology



# **Biden Approval**





# **Biden Approval (Dems)**





# **Biden Approval (GOP)**





# Biden Approval (No Party/Other)





# Age Participation





# **Ethnicity Participation**





# **Party Participation**





# **Gender Participation**