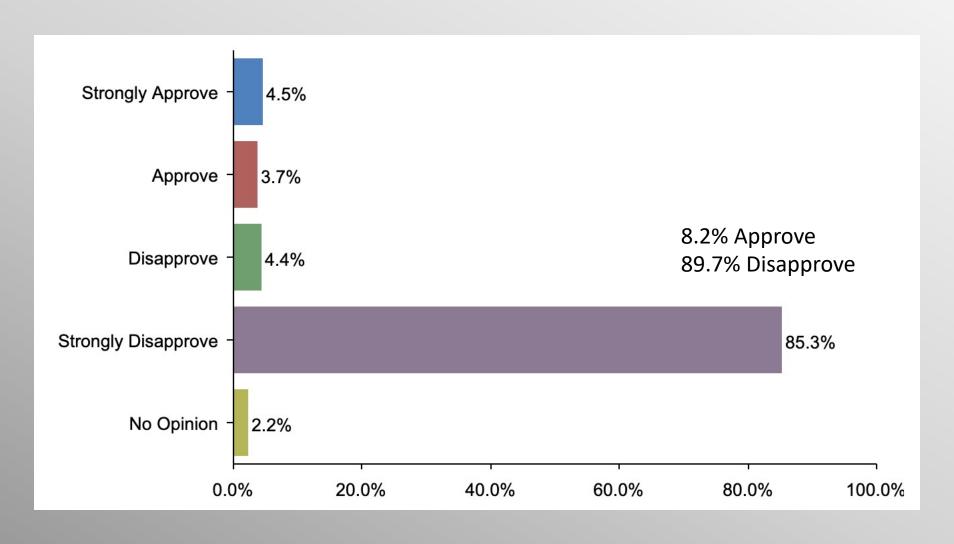

#### The Lesson of Trafalgar:

Superior strategy, innovative tactics, and bold leadership can prevail even over larger numbers and greater resources.

info@trf-grp.com thetrafalgargroup.org f The Trafalgar Group

**y** @trafalgar\_group

# Biden Approval Nationwide Survey

November 2021

#### **Nationwide Survey**



- Conducted 11/26/21 11/29/21
- 1082 Respondents
- Likely General Election Voters
- Response Rate: 1.44%
- Margin of Error: 2.98%
- Confidence: 95%
- Response Distribution: 50%
- Methodology: TheTrafalgarGroup.org/Polling-Methodology



# **Biden Approval**





# **Biden Approval (Dems)**





# **Biden Approval (GOP)**





# Biden Approval (No Party/Other)





# Age Participation





# **Ethnicity Participation**





# **Party Participation**





# **Gender Participation**