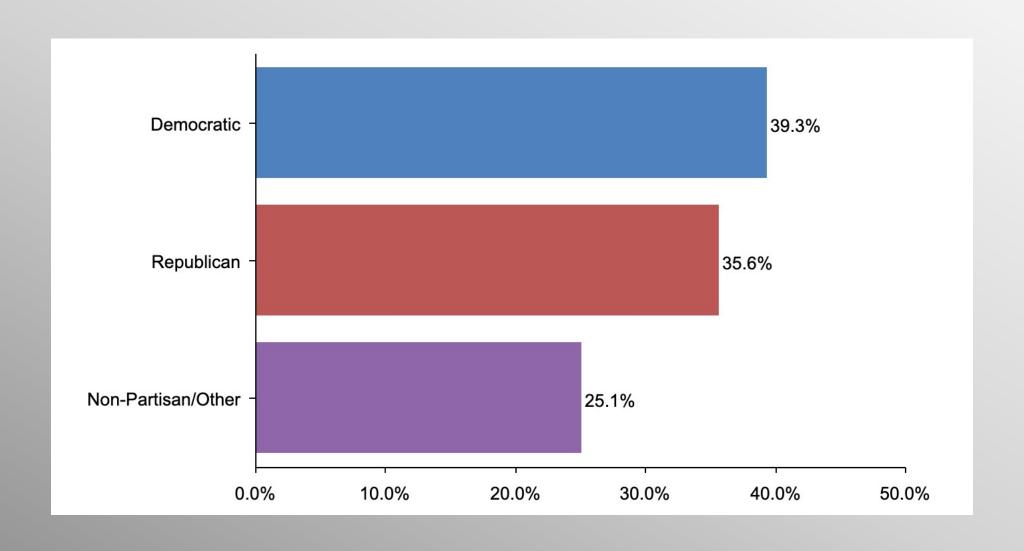

#### The Lesson of Trafalgar:

Superior strategy, innovative tactics, and bold leadership can prevail even over larger numbers and greater resources.

info@trf-grp.com thetrafalgargroup.org f The Trafalgar Group

**y** @trafalgar\_group

# Biden Approval Nationwide Survey

November 2021

#### **Nationwide Survey**



- Conducted 11/26/21 11/29/21
- 1082 Respondents
- Likely General Election Voters
- Response Rate: 1.44%
- Margin of Error: 2.98%
- Confidence: 95%
- Response Distribution: 50%
- Methodology: TheTrafalgarGroup.org/Polling-Methodology



# **Biden Approval**





# **Biden Approval (Dems)**





# **Biden Approval (GOP)**





# Biden Approval (No Party/Other)





# Age Participation





# **Ethnicity Participation**





# **Party Participation**





# **Gender Participation**