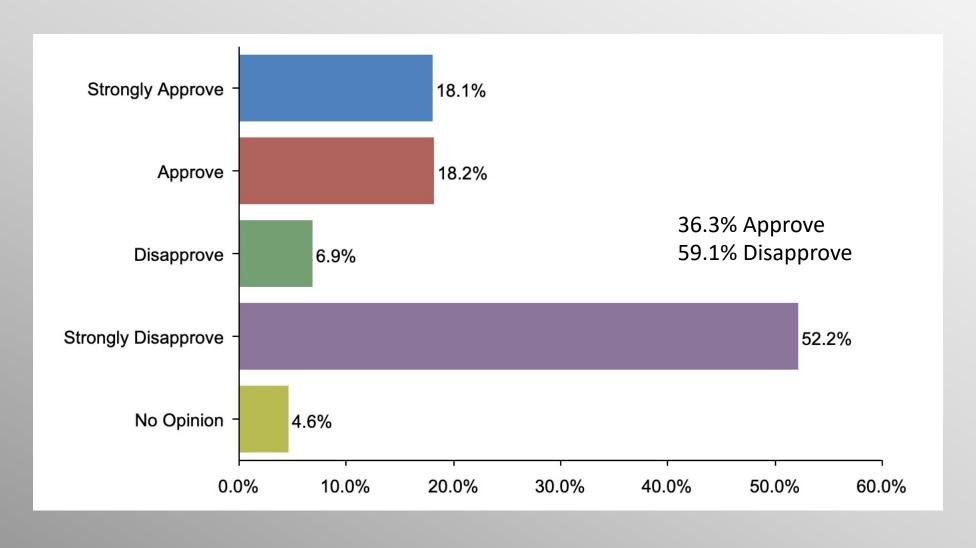

#### The Lesson of Trafalgar:

Superior strategy, innovative tactics, and bold leadership can prevail even over larger numbers and greater resources.

info@trf-grp.com thetrafalgargroup.org f The Trafalgar Group

**y** @trafalgar\_group

# Biden Approval Nationwide Survey

November 2021

#### **Nationwide Survey**



- Conducted 11/26/21 11/29/21
- 1082 Respondents
- Likely General Election Voters
- Response Rate: 1.44%
- Margin of Error: 2.98%
- Confidence: 95%
- Response Distribution: 50%
- Methodology: TheTrafalgarGroup.org/Polling-Methodology



# **Biden Approval**





# **Biden Approval (Dems)**





# **Biden Approval (GOP)**





# Biden Approval (No Party/Other)





# Age Participation





# **Ethnicity Participation**





# **Party Participation**





# **Gender Participation**