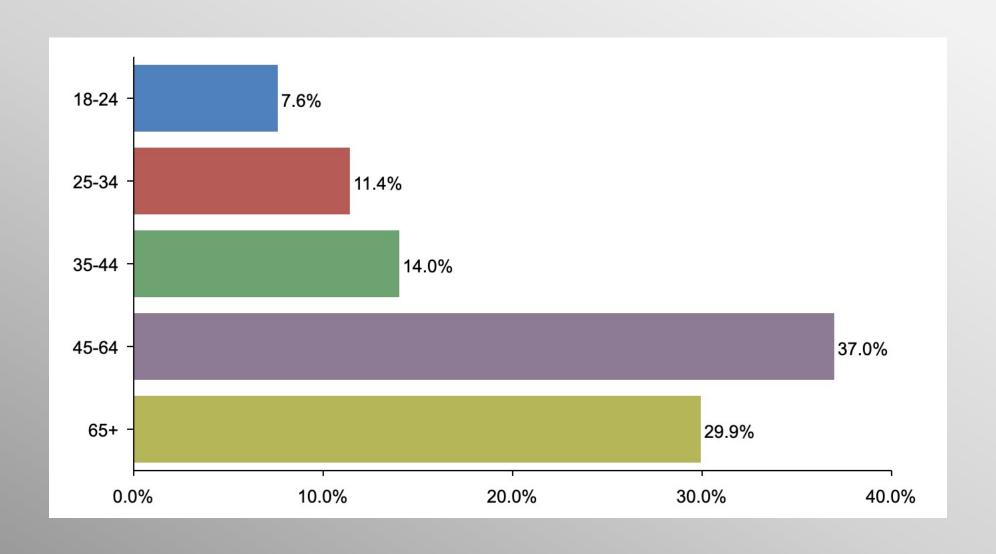

#### The Lesson of Trafalgar:

Superior strategy, innovative tactics, and bold leadership can prevail even over larger numbers and greater resources.

info@trf-grp.com thetrafalgargroup.org f The Trafalgar Group



# Nevada Statewide Survey

November 2021

## **Nevada Survey**



- Conducted 11/24/21 11/29/21
- 1034 Respondents
- Likely 2022 General Election Voters
- Response Rate: 1.37%
- Margin of Error: 2.99%
- Confidence: 95%
- Response Distribution: 50%
- Methodology: TheTrafalgarGroup.org/Polling-Methodology



### **Senate Race**



If these were your choices in the race for US Senate, for whom would you most likely vote?



# Age Participation





# **Ethnicity Participation**





# **Party Participation**





# **Gender Participation**