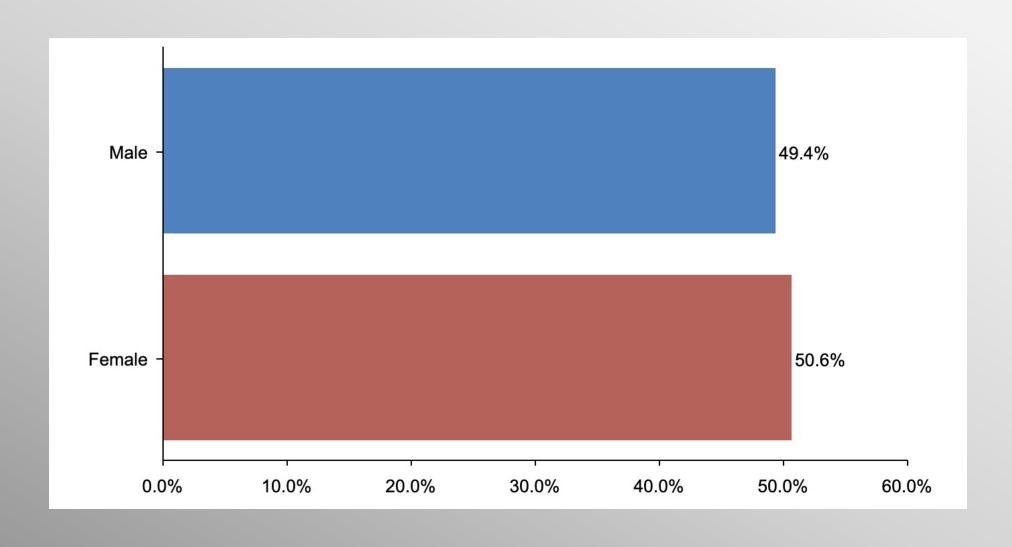

#### The Lesson of Trafalgar:

Superior strategy, innovative tactics, and bold leadership can prevail even over larger numbers and greater resources.

info@trf-grp.com thetrafalgargroup.org f The Trafalgar Group



# Nevada Statewide Survey

November 2021

## **Nevada Survey**



- Conducted 11/24/21 11/29/21
- 1034 Respondents
- Likely 2022 General Election Voters
- Response Rate: 1.37%
- Margin of Error: 2.99%
- Confidence: 95%
- Response Distribution: 50%
- Methodology: TheTrafalgarGroup.org/Polling-Methodology



### **Senate Race**



If these were your choices in the race for US Senate, for whom would you most likely vote?



# Age Participation





# **Ethnicity Participation**





# **Party Participation**





# **Gender Participation**