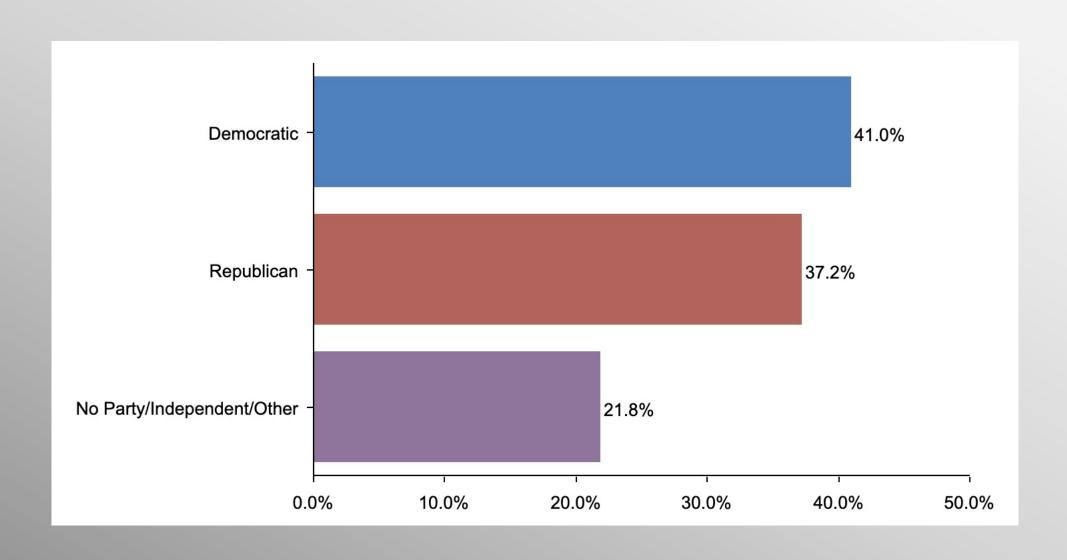

#### The Lesson of Trafalgar:

Superior strategy, innovative tactics, and bold leadership can prevail even over larger numbers and greater resources.

info@trf-grp.com thetrafalgargroup.org f The Trafalgar Group



# Nevada Statewide Survey

November 2021

## **Nevada Survey**



- Conducted 11/24/21 11/29/21
- 1034 Respondents
- Likely 2022 General Election Voters
- Response Rate: 1.37%
- Margin of Error: 2.99%
- Confidence: 95%
- Response Distribution: 50%
- Methodology: TheTrafalgarGroup.org/Polling-Methodology



### **Senate Race**



If these were your choices in the race for US Senate, for whom would you most likely vote?



# Age Participation





# **Ethnicity Participation**





# **Party Participation**





# **Gender Participation**