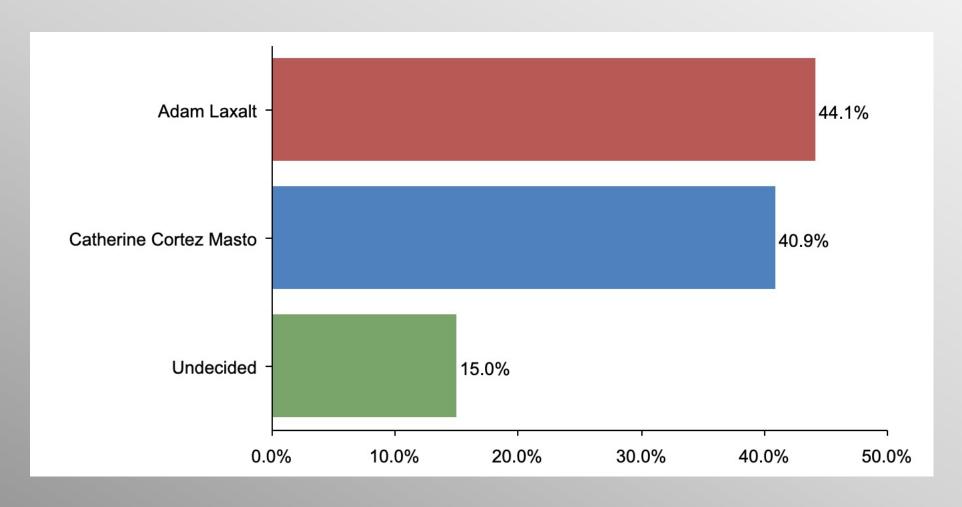

### **Senate Race**

If these were your choices in the race for US Senate, for whom would you most likely vote?