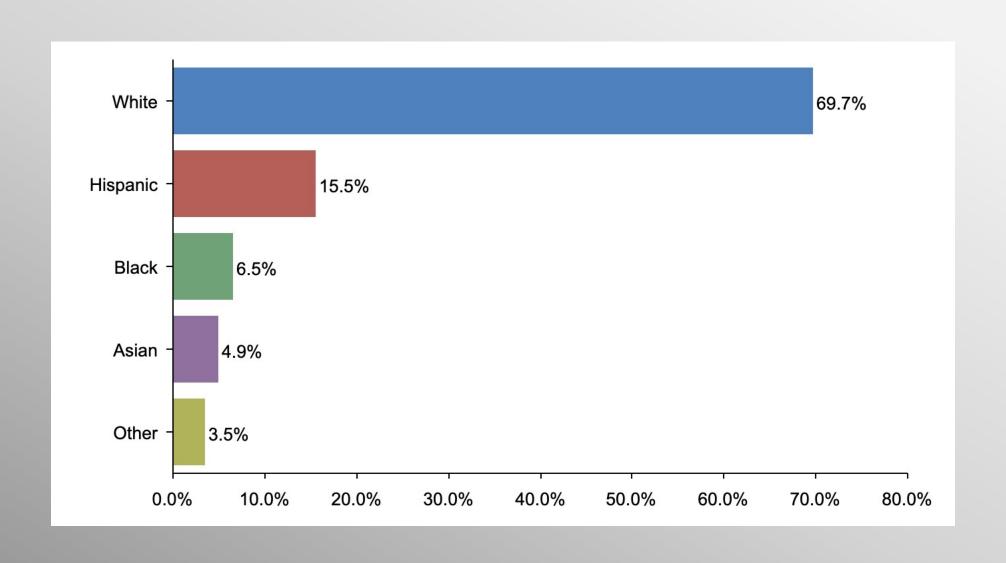

#### The Lesson of Trafalgar:

Superior strategy, innovative tactics, and bold leadership can prevail even over larger numbers and greater resources.

info@trf-grp.com thetrafalgargroup.org f The Trafalgar Group



# Nevada Statewide Survey

November 2021

## **Nevada Survey**



- Conducted 11/24/21 11/29/21
- 1034 Respondents
- Likely 2022 General Election Voters
- Response Rate: 1.37%
- Margin of Error: 2.99%
- Confidence: 95%
- Response Distribution: 50%
- Methodology: TheTrafalgarGroup.org/Polling-Methodology



### **Senate Race**



If these were your choices in the race for US Senate, for whom would you most likely vote?



# Age Participation





# **Ethnicity Participation**





# **Party Participation**





# **Gender Participation**