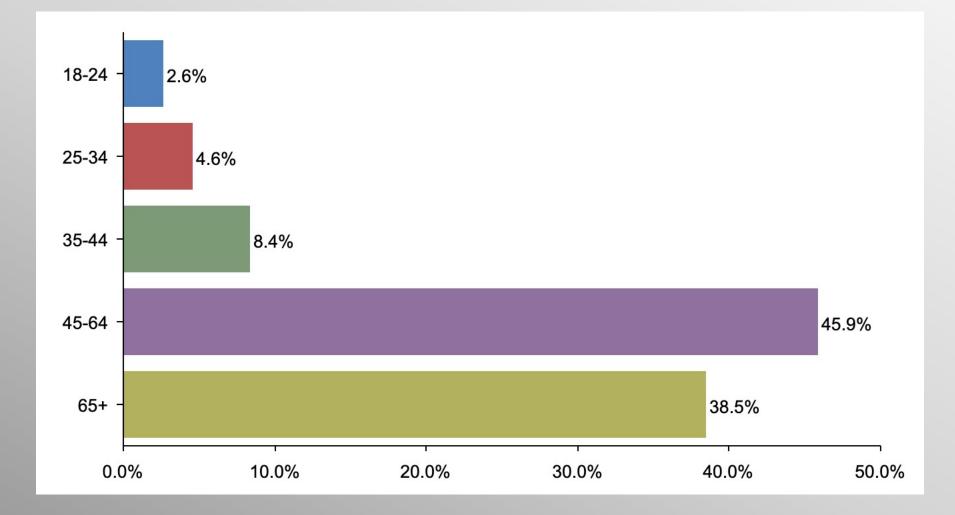

#### **The Lesson of Trafalgar:**

Superior strategy, innovative tactics, and bold leadership can prevail even over larger numbers and greater resources.

# **Ohio Statewide Survey**

info@trf-grp.com thetrafalgargroup.org f The Trafalgar Group

@trafalgar\_group

December 2021

### **Ohio Statewide Survey**



- Conducted 12/12/21 12/15/21
- 1053 Respondents
- Likely 2022 GOP Primary Voters
- Response Rate: 1.41%
- Margin of Error: 2.99%
- Confidence: 95%
- Response Distribution: 50%
- Methodology: TheTrafalgarGroup.org/Polling-Methodology



#### 2022 GOP Primary – US Senate



If the Republican primary for US Senate were held today, for whom would you vote?



#### **Age Participation**





## **Ethnicity Participation**





#### **Gender Participation**