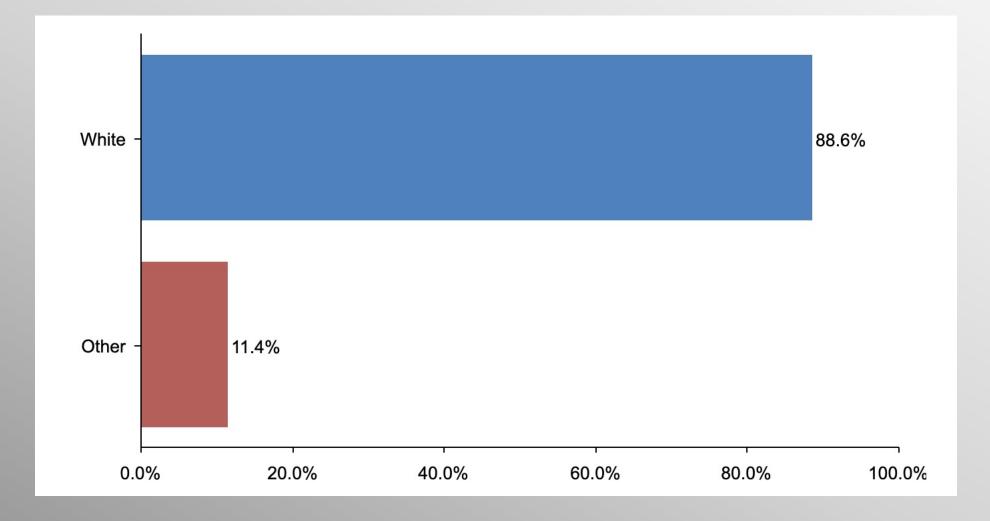

#### **The Lesson of Trafalgar:**

Superior strategy, innovative tactics, and bold leadership can prevail even over larger numbers and greater resources.

# **Ohio Statewide Survey**

info@trf-grp.com thetrafalgargroup.org f The Trafalgar Group

@trafalgar\_group

December 2021

### **Ohio Statewide Survey**



- Conducted 12/12/21 12/15/21
- 1053 Respondents
- Likely 2022 GOP Primary Voters
- Response Rate: 1.41%
- Margin of Error: 2.99%
- Confidence: 95%
- Response Distribution: 50%
- Methodology: TheTrafalgarGroup.org/Polling-Methodology



#### 2022 GOP Primary – US Senate



If the Republican primary for US Senate were held today, for whom would you vote?



#### **Age Participation**





## **Ethnicity Participation**





#### **Gender Participation**