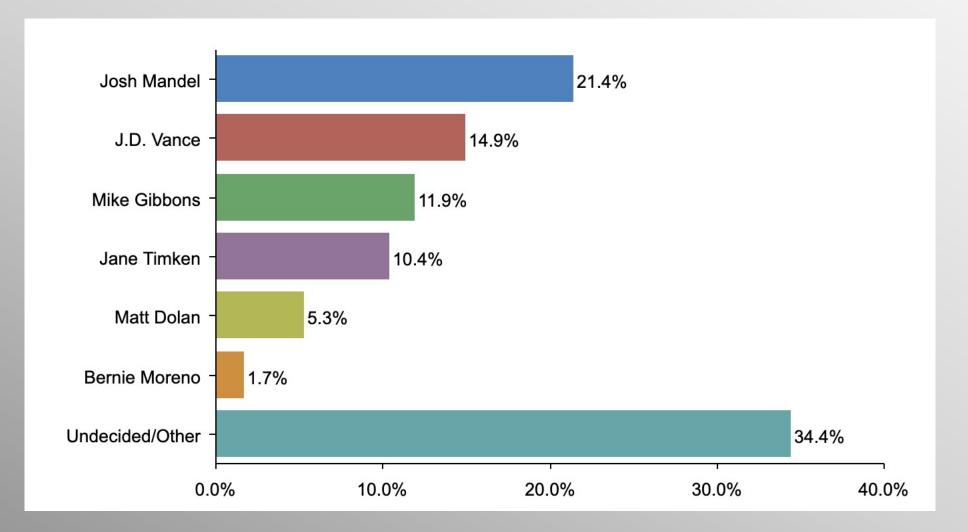

#### 2022 GOP Primary – US Senate

If the Republican primary for US Senate were held today, for whom would you vote?