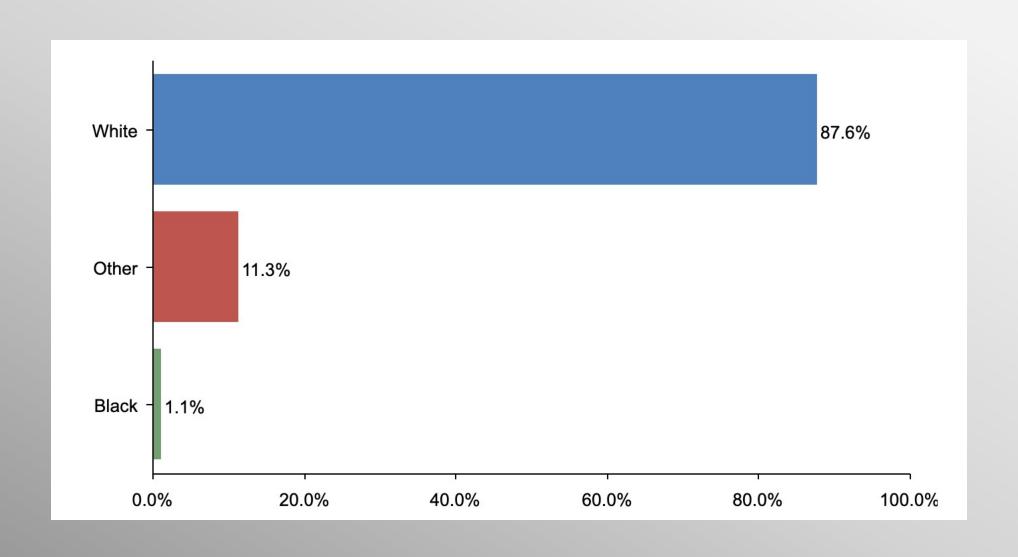

#### The Lesson of Trafalgar:

Superior strategy, innovative tactics, and bold leadership can prevail even over larger numbers and greater resources.

# Pennsylvania GOP Primary Statewide Survey

info@trf-grp.com thetrafalgargroup.org f The Trafalgar Group

December 2021

#### Pennsylvania Statewide Survey



- Conducted 12/13/21 12/16/21
- 1062 Respondents
- Likely 2022 GOP Primary Voters
- Response Rate: 1.42%
- Margin of Error: 2.99%
- Confidence: 95%
- Response Distribution: 50%
- Methodology: TheTrafalgarGroup.org/Polling-Methodology



#### 2022 GOP Primary – US Senate



If the 2022 Republican primary for US Senate were held tomorrow, for whom would you vote?



### **Age Participation**





## **Ethnicity Participation**





### **Gender Participation**