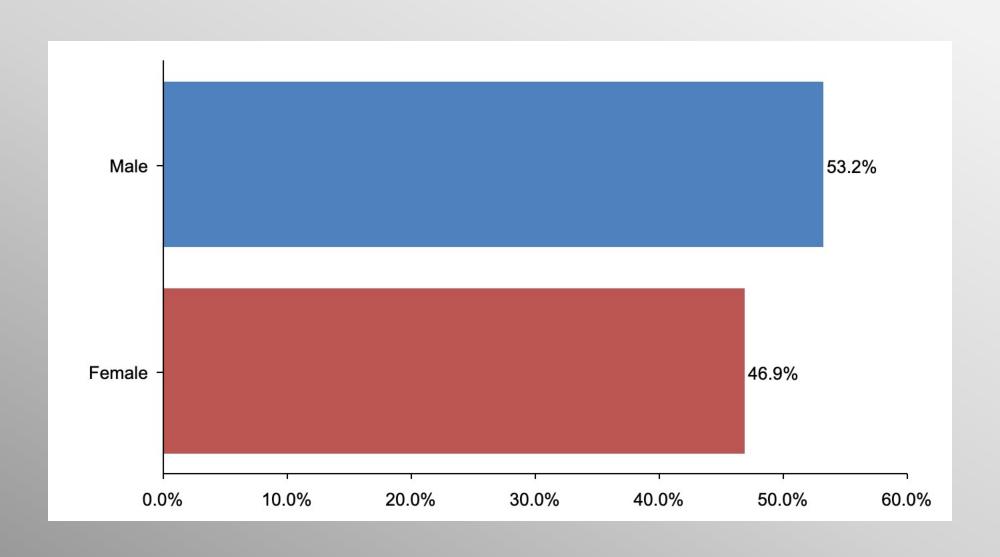

#### The Lesson of Trafalgar:

Superior strategy, innovative tactics, and bold leadership can prevail even over larger numbers and greater resources.

# Pennsylvania GOP Primary Statewide Survey

info@trf-grp.com thetrafalgargroup.org f The Trafalgar Group

December 2021

#### Pennsylvania Statewide Survey



- Conducted 12/13/21 12/16/21
- 1062 Respondents
- Likely 2022 GOP Primary Voters
- Response Rate: 1.42%
- Margin of Error: 2.99%
- Confidence: 95%
- Response Distribution: 50%
- Methodology: TheTrafalgarGroup.org/Polling-Methodology



#### 2022 GOP Primary – US Senate



If the 2022 Republican primary for US Senate were held tomorrow, for whom would you vote?



### **Age Participation**





## **Ethnicity Participation**





### **Gender Participation**