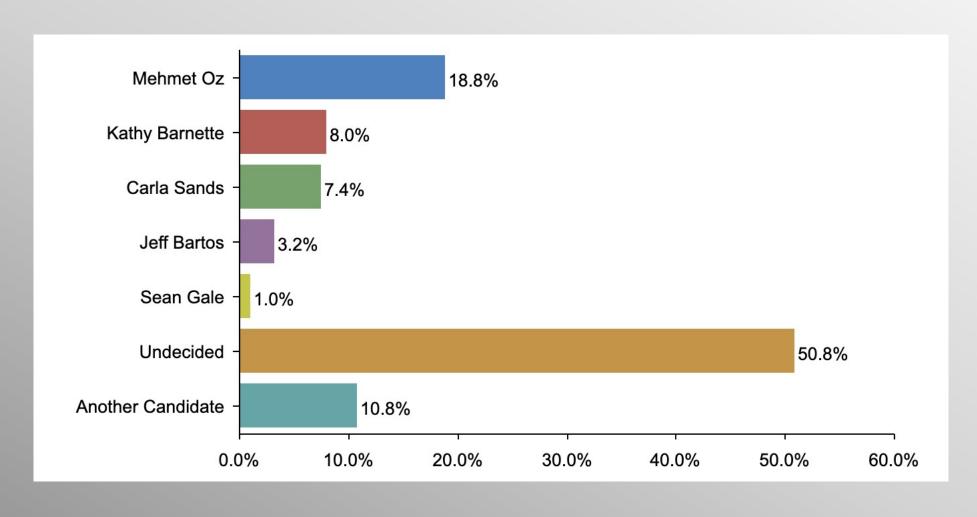

#### 2022 GOP Primary – US Senate

If the 2022 Republican primary for US Senate were held tomorrow, for whom would you vote?