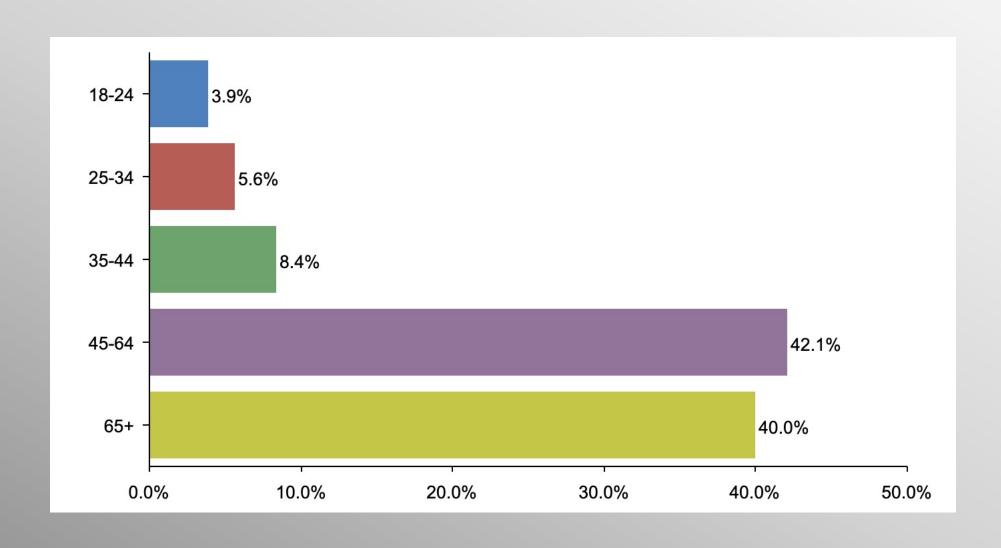

#### The Lesson of Trafalgar:

Superior strategy, innovative tactics, and bold leadership can prevail even over larger numbers and greater resources.

# Pennsylvania GOP Primary Statewide Survey

info@trf-grp.com thetrafalgargroup.org f The Trafalgar Group

December 2021

#### Pennsylvania Statewide Survey



- Conducted 12/13/21 12/16/21
- 1062 Respondents
- Likely 2022 GOP Primary Voters
- Response Rate: 1.42%
- Margin of Error: 2.99%
- Confidence: 95%
- Response Distribution: 50%
- Methodology: TheTrafalgarGroup.org/Polling-Methodology



#### 2022 GOP Primary – US Senate



If the 2022 Republican primary for US Senate were held tomorrow, for whom would you vote?



### **Age Participation**





## **Ethnicity Participation**





### **Gender Participation**