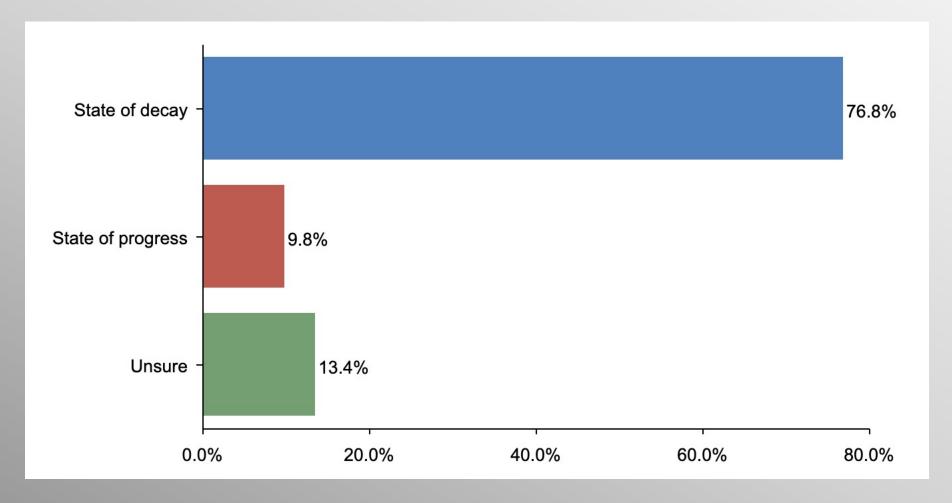

### **The Lesson of Trafalgar:**

Superior strategy, innovative tactics, and bold leadership can prevail even over larger numbers and greater resources.

# **Nationwide Issues Survey**

December 2021

info@trf-grp.com thetrafalgargroup.org

- f The Trafalgar Group
- @trafalgar\_group

**Partnered with:** 



# **Nationwide Survey**





- Conducted 12/17/21 12/21/21
- 1076 Respondents
- Likely General Election Voters
- Response Rate: 1.45%
- Margin of Error: 2.99%
- Confidence: 95%
- Response Distribution: 50%
- Methodology: TheTrafalgarGroup.org/Polling-Methodology



# **American Society**







# **American Society (Democrats)**







# **American Society (GOP)**







# **American Society (No Party/Other)**







## Age Participation







### **Ethnicity Participation**







### **Party Participation**







### **Gender Participation**







#### Party Crosstab

|                               | Party      |            |                        |
|-------------------------------|------------|------------|------------------------|
|                               | Democratic | Republican | Non-Partisan/<br>Other |
| State of decay<br>Column %    | 61.0%      | 85.9%      | 81.8%                  |
| State of progress<br>Column % | 15.4%      | 4.3%       | 10.9%                  |
| Unsure<br>Column %            | 23.6%      | 9.7%       | 7.3%                   |

###