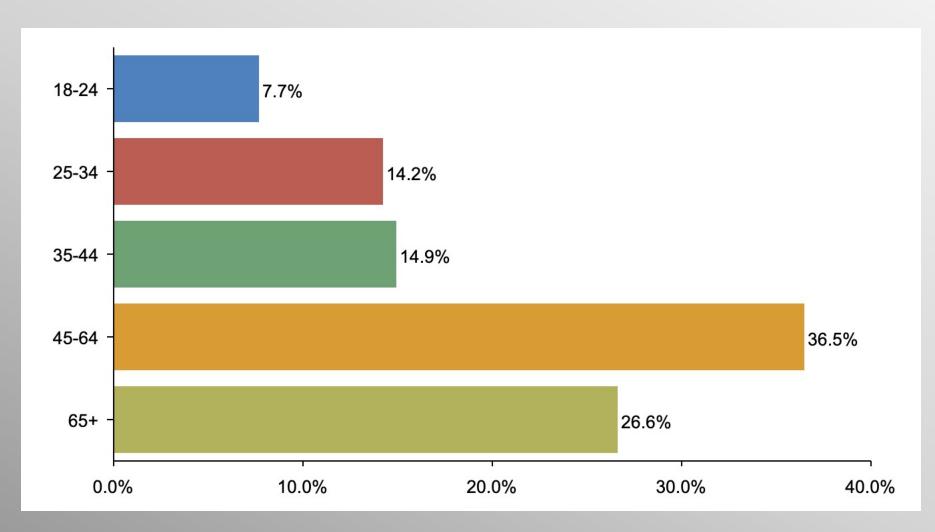

## Age Participation

#### AgeGender Crosstab

|                               | Age Range |       |       |       | Gender |        |       |
|-------------------------------|-----------|-------|-------|-------|--------|--------|-------|
|                               | 18-24     | 25-34 | 35-44 | 45-64 | 65+    | Female | Male  |
| State of decay<br>Column %    | 81.6%     | 69.9% | 71.1% | 77.7% | 80.0%  | 73.9%  | 79.9% |
| State of progress<br>Column % | 9.0%      | 9.9%  | 11.2% | 8.5%  | 11.5%  | 9.7%   | 9.9%  |
| Unsure<br>Column %            | 9.4%      | 20.2% | 17.7% | 13.8% | 8.5%   | 16.4%  | 10.2% |