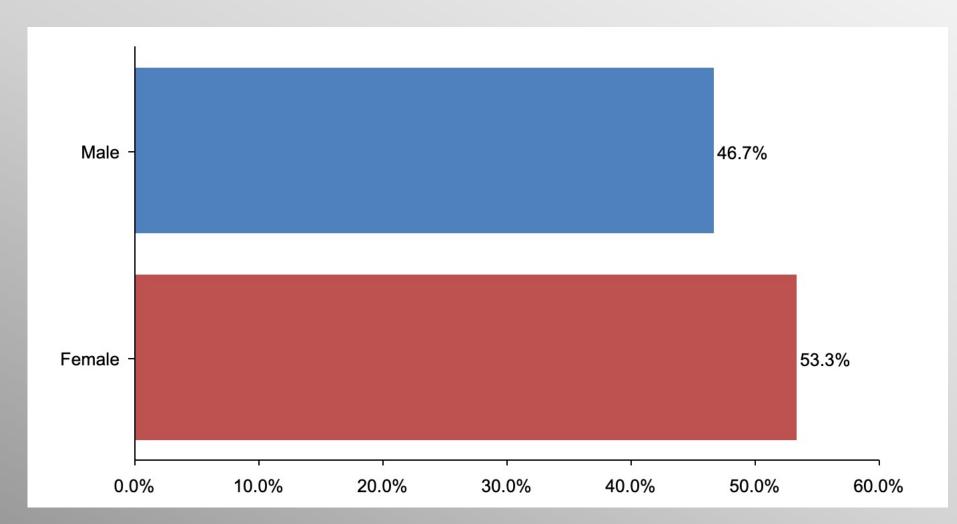

tics, and bold leadership can prevail even over larger numbers and greater resources.

# **Nationwide Issues Survey**

December 2021

info@trf-grp.com thetrafalgargroup.org

- f The Trafalgar Group
- @trafalgar\_group

**Partnered with:** 



# **Nationwide Survey**





- Conducted 12/17/21 12/21/21
- 1076 Respondents
- Likely General Election Voters
- Response Rate: 1.45%
- Margin of Error: 2.99%
- Confidence: 95%
- Response Distribution: 50%
- Methodology: TheTrafalgarGroup.org/Polling-Methodology



# **American Society**







# **American Society (Democrats)**







# **American Society (GOP)**







# **American Society (No Party/Other)**







## Age Participation







### **Ethnicity Participation**







### **Party Participation**







### **Gender Participation**







#### Party Crosstab

|                               | Party      |            |                        |
|-------------------------------|------------|------------|------------------------|
|                               | Democratic | Republican | Non-Partisan/<br>Other |
| State of decay<br>Column %    | 61.0%      | 85.9%      | 81.8%                  |
| State of progress<br>Column % | 15.4%      | 4.3%       | 10.9%                  |
| Unsure<br>Column %            | 23.6%      | 9.7%       | 7.3%                   |

#### AgeGender Crosstab

|                               | Age Range |       |       |       | Gender |        |       |
|-------------------------------|-----------|-------|-------|-------|--------|--------|-------|
|                               | 18-24     | 25-