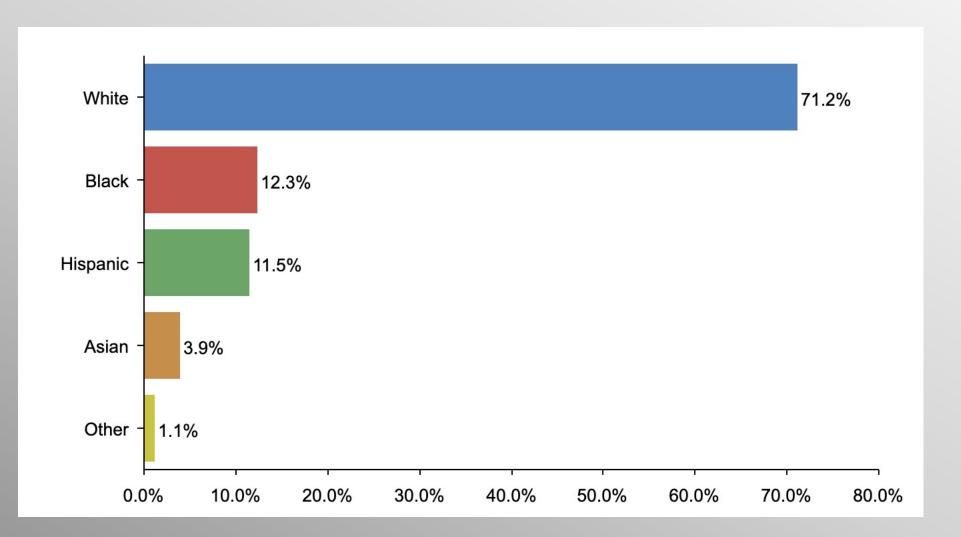

### **Ethnicity Participation**

#### Ethnicity Crosstab

|                               | Ethnicity |       |          |       |       |
|-------------------------------|-----------|-------|----------|-------|-------|
|                               | Asian     | Black | Hispanic | White | Other |
| State of decay<br>Column %    | 74.9%     | 66.4% | 68.7%    | 79.5% | 76.2% |
| State of progress<br>Column % | 25.1%     | 8.9%  | 16.5%    | 8.6%  | 7.6%  |
| Unsure                        |           |       |          |       |       |
| Column %                      | 0.0%      | 24.7% | 14.8%    | 11.9% | 16.2% |