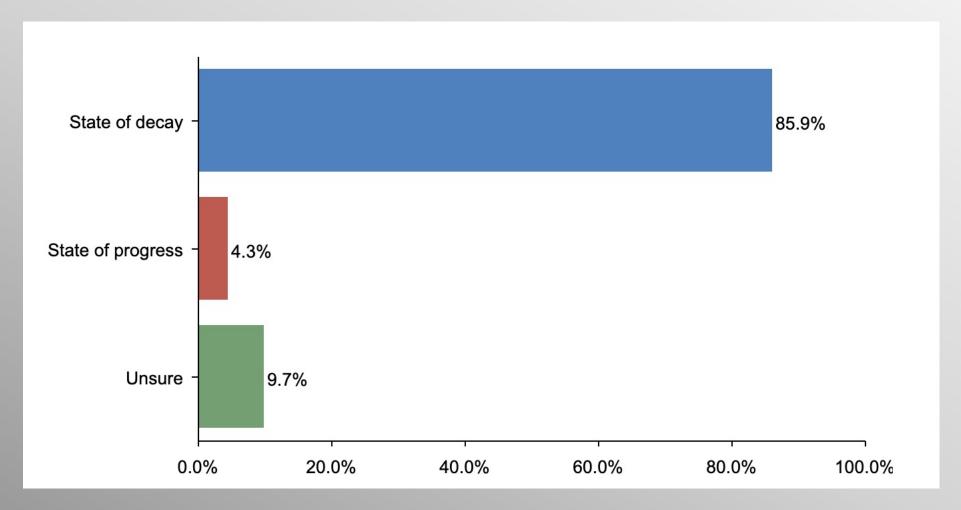

# **American Society (GOP)**

#### Party Crosstab

|                               | Party      |            |                        |
|-------------------------------|------------|------------|------------------------|
|                               | Democratic | Republican | Non-Partisan/<br>Other |
| State of decay<br>Column %    | 61.0%      | 85.9%      | 81.8%                  |
| State of progress<br>Column % | 15.4%      | 4.3%       | 10.9%                  |
| Unsure<br>Column %            | 23.6%      | 9.7%       | 7.3%                   |