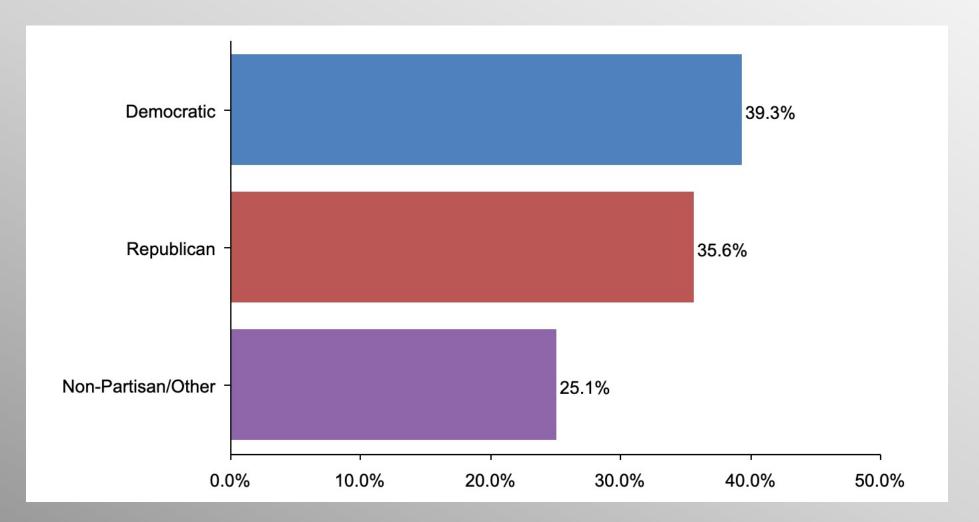

*

Superior strategy, innovative tactics, and bold leadership can prevail even over larger numbers and greater resources.

# **Nationwide Issues Survey**

December 2021

info@trf-grp.com thetrafalgargroup.org

- f The Trafalgar Group
- @trafalgar\_group

**Partnered with:** 



# **Nationwide Survey**





- Conducted 12/17/21 12/21/21
- 1076 Respondents
- Likely General Election Voters
- Response Rate: 1.45%
- Margin of Error: 2.99%
- Confidence: 95%
- Response Distribution: 50%
- Methodology: TheTrafalgarGroup.org/Polling-Methodology



# **American Society**







# **American Society (Democrats)**







# **American Society (GOP)**







# **American Society (No Party/Other)**







## Age Participation







### **Ethnicity Participation**







### **Party Participation**







### **Gender Participation**







#### Party Crosstab

|                               | Party      |            |                        |
|-------------------------------|------------|------------|------------------------|
|                               | Democratic | Republican | Non-Partisan/<br>Other |
| State of decay<br>Column %    | 61.0%      | 85.9%      | 81.8%                  |
| State of progress<br>Column % | 15.4%      | 4.3%       | 10.9%                  |
| Unsure<br>Column %            | 23.6%      | 9.7%       | 7.3%                   |

#### AgeGender Crosstab

|                               | Age Range |       |       |       | Gender |        |       |
|-------------------------------|-----------|-------|-------|-------|--------|--------|-------|
|