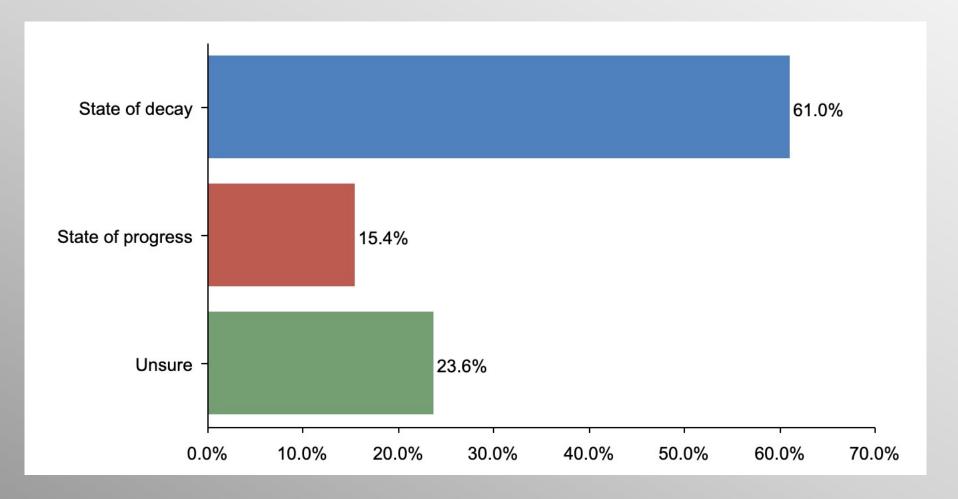

# **American Society (Democrats)**

#### Party Crosstab

|                               | Party      |            |                        |
|-------------------------------|------------|------------|------------------------|
|                               | Democratic | Republican | Non-Partisan/<br>Other |
| State of decay<br>Column %    | 61.0%      | 85.9%      | 81.8%                  |
| State of progress<br>Column % | 15.4%      | 4.3%       | 10.9%                  |
| Unsure<br>Column %            | 23.6%      | 9.7%       | 7.3%                   |