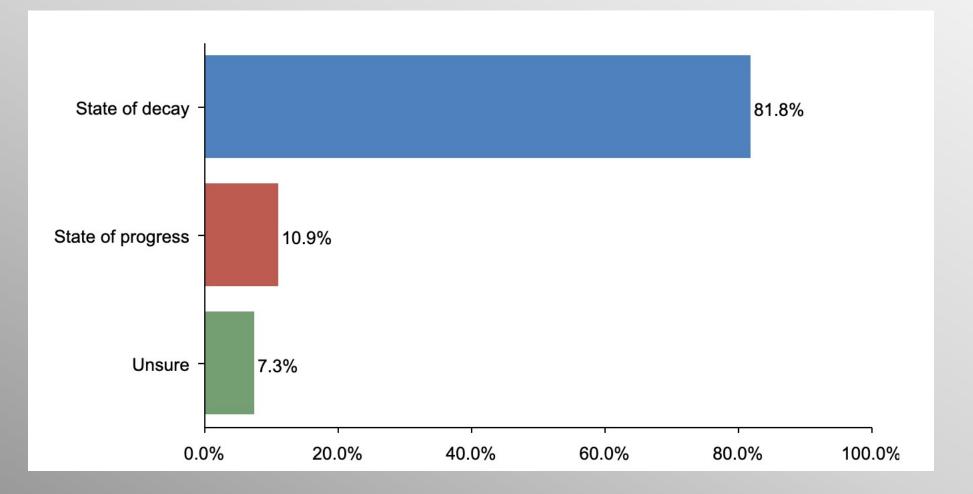

# **American Society**

#### Party Crosstab

|                               | Party      |            |                        |
|-------------------------------|------------|------------|------------------------|
|                               | Democratic | Republican | Non-Partisan/<br>Other |
| State of decay<br>Column %    | 61.0%      | 85.9%      | 81.8%                  |
| State of progress<br>Column % | 15.4%      | 4.3%       | 10.9%                  |
| Unsure<br>Column %            | 23.6%      | 9.7%       | 7.3%                   |