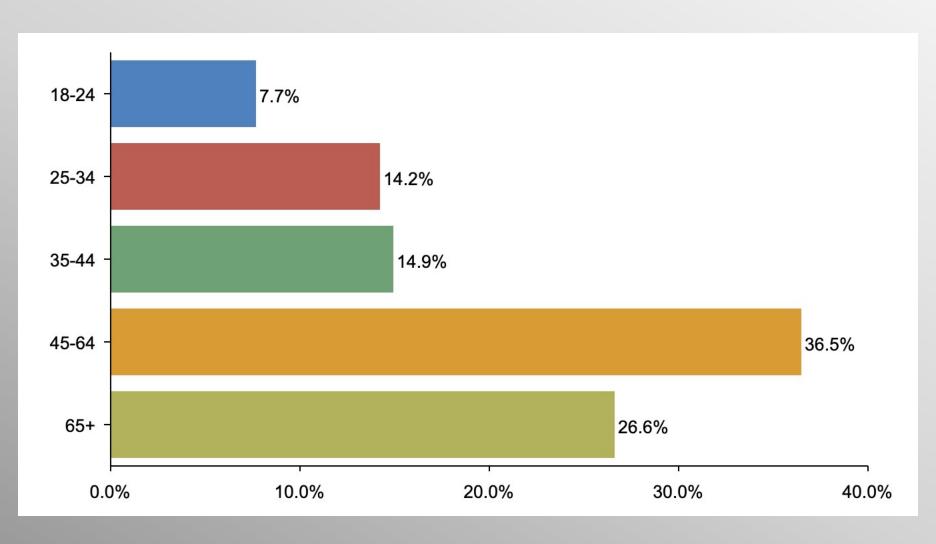

#### The Lesson of Trafalgar:

Superior strategy, innovative tactics, and bold leadership can prevail even over larger numbers and greater resources.

# **Nationwide Issues Survey**

January 2022

info@trf-grp.com thetrafalgargroup.org f The Trafalgar Group

**y** @trafalgar\_group

**Partnered with:** 



#### **Nationwide Survey**





- Conducted 01/12/22 01/14/22
- 1081 Respondents
- Likely General Election Voters
- Response Rate: 1.44%
- Margin of Error: 2.98%
- Confidence: 95%
- Response Distribution: 50%
- Methodology: TheTrafalgarGroup.org/Polling-Methodology



#### Fauci Resign







#### Fauci Resign (Democrats)







# Fauci Resign (GOP)







### Fauci Resign (No Party/Other)







## Age Participation







## **Ethnicity Participation**







### **Party Participation**







### **Gender Participation**



CONVENTION of STATES ACTION



#### Party Crosstabs

|                        | Party      |                        |       |  |
|------------------------|------------|------------------------|-------|--|
|                        | Democratic | Non-Partisan/<br>Other |       |  |
| <b>Yes</b><br>Column % | 17.5%      | 58.9%                  | 76.6% |  |
| No                     | 27.070     | 30.3 %                 |       |  |
| Column %               | 82.5%      | 41.1%                  | 23.4% |  |

#### AgeGender Crosstabs

|          | Age Group |       |       |       | Gender |        |       |
|----------|-----------|-------|-------|-------|--------|--------|-------|
|