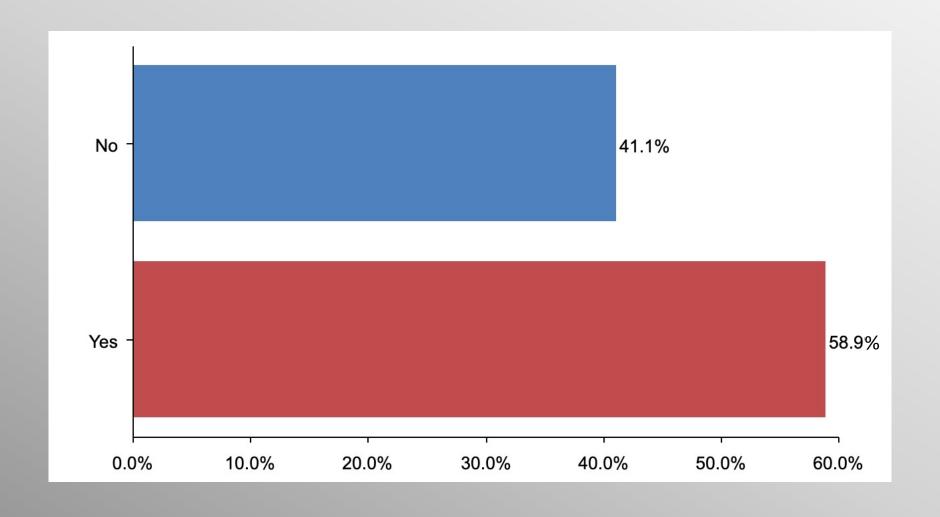

#### The Lesson of Trafalgar:

Superior strategy, innovative tactics, and bold leadership can prevail even over larger numbers and greater resources.

# **Nationwide Issues Survey**

January 2022

info@trf-grp.com thetrafalgargroup.org f The Trafalgar Group

**y** @trafalgar\_group

**Partnered with:** 



#### **Nationwide Survey**





- Conducted 01/12/22 01/14/22
- 1081 Respondents
- Likely General Election Voters
- Response Rate: 1.44%
- Margin of Error: 2.98%
- Confidence: 95%
- Response Distribution: 50%
- Methodology: TheTrafalgarGroup.org/Polling-Methodology



#### Fauci Resign







#### Fauci Resign (Democrats)







# Fauci Resign (GOP)







### Fauci Resign (No Party/Other)







## Age Participation







## **Ethnicity Participation**







### **Party Participation**







### **Gender Participation**



CONVENTION of STATES ACTION



#### Party Crosstabs

|                        | Party      |                        |       |  |
|------------------------|------------|------------------------|-------|--|
|                        | Democratic | Non-Partisan/<br>Other |       |  |
| <b>Yes</b><br>Column % | 17.5%      | 58.9%                  | 76.6% |  |
| No                     | 27.070     | 30.3 %                 |       |  |
| Column %               | 82.5%      | 41.1%                  | 23.4% |  |

#### AgeGender Crosstabs

|          | Age Group |       |       |       | Gender |        |       |
|----------|-----------|-------|-------|-------|------