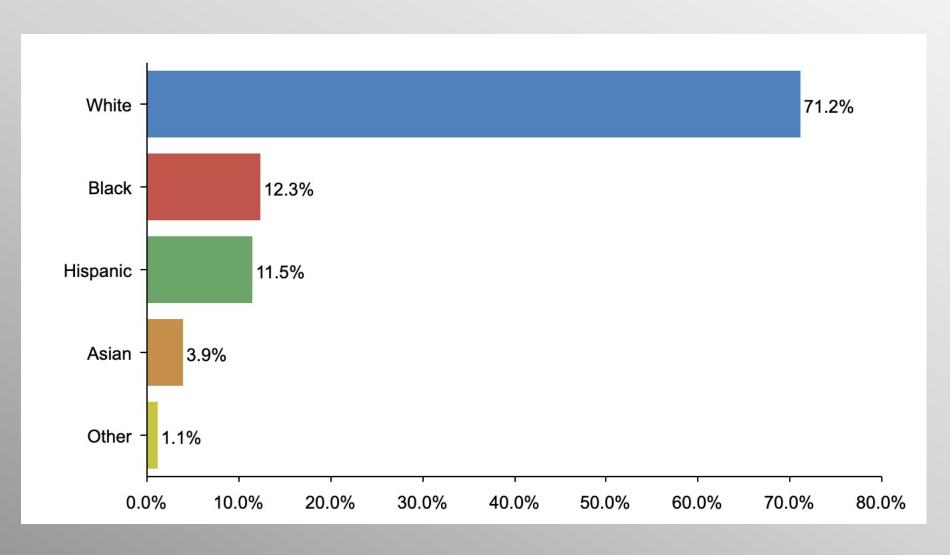

#### The Lesson of Trafalgar:

Superior strategy, innovative tactics, and bold leadership can prevail even over larger numbers and greater resources.

# **Nationwide Issues Survey**

January 2022

info@trf-grp.com thetrafalgargroup.org f The Trafalgar Group

**y** @trafalgar\_group

**Partnered with:** 



#### **Nationwide Survey**





- Conducted 01/12/22 01/14/22
- 1081 Respondents
- Likely General Election Voters
- Response Rate: 1.44%
- Margin of Error: 2.98%
- Confidence: 95%
- Response Distribution: 50%
- Methodology: TheTrafalgarGroup.org/Polling-Methodology



#### Fauci Resign







#### Fauci Resign (Democrats)







# Fauci Resign (GOP)







### Fauci Resign (No Party/Other)







## Age Participation







## **Ethnicity Participation**







### **Party Participation**







### **Gender Participation**



CONVENTION of STATES ACTION



#### Party Crosstabs

|                        | Party      |                        |       |  |
|------------------------|------------|------------------------|-------|--|
|                        | Democratic | Non-Partisan/<br>Other |       |  |
| <b>Yes</b><br>Column % | 17.5%      | 58.9%                  | 76.6% |  |
| No                     | 27.070     | 30.3 %                 |       |  |
| Column %               | 82.5%      | 41.1%                  | 23.4% |  |

#### AgeGender Crosstabs

|          | Age Group |       |       |       | Gender |        |       |
|----------|-----------|-------|-------|-------|--------|--------|-------|
|          | 18-24     | 25-34 | 35-44 | 45-6