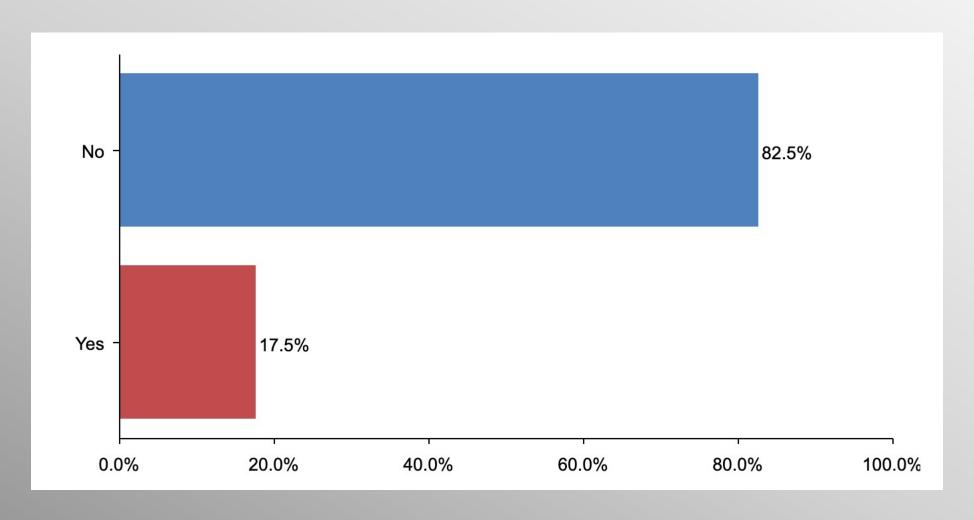

#### The Lesson of Trafalgar:

Superior strategy, innovative tactics, and bold leadership can prevail even over larger numbers and greater resources.

# **Nationwide Issues Survey**

January 2022

info@trf-grp.com thetrafalgargroup.org f The Trafalgar Group

**y** @trafalgar\_group

**Partnered with:** 



#### **Nationwide Survey**





- Conducted 01/12/22 01/14/22
- 1081 Respondents
- Likely General Election Voters
- Response Rate: 1.44%
- Margin of Error: 2.98%
- Confidence: 95%
- Response Distribution: 50%
- Methodology: TheTrafalgarGroup.org/Polling-Methodology



#### Fauci Resign







#### Fauci Resign (Democrats)







# Fauci Resign (GOP)







### Fauci Resign (No Party/Other)







## Age Participation







## **Ethnicity Participation**







### **Party Participation**







### **Gender Participation**



CONVENTION of STATES ACTION



#### Party Crosstabs

|                        | Party      |                        |       |  |
|------------------------|------------|------------------------|-------|--|
|                        | Democratic | Non-Partisan/<br>Other |       |  |
| <b>Yes</b><br>Column % | 17.5%      | 58.9%                  | 76.6% |  |
| No                     | 27.070     | 30.3 %                 |       |  |
| Column %               | 82.5%      | 41.1%                  | 23.4% |  |

#### AgeGender Crosstabs

|          | Age Group |       |       |       | Gender |