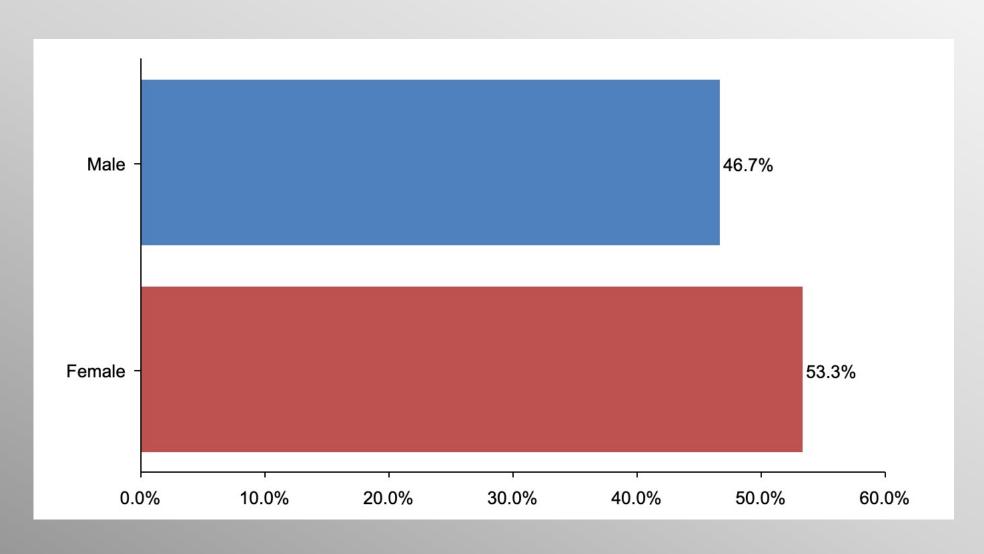

and bold leadership can prevail even over larger numbers and greater resources.

# **Nationwide Issues Survey**

January 2022

info@trf-grp.com thetrafalgargroup.org f The Trafalgar Group

**y** @trafalgar\_group

**Partnered with:** 



#### **Nationwide Survey**





- Conducted 01/12/22 01/14/22
- 1081 Respondents
- Likely General Election Voters
- Response Rate: 1.44%
- Margin of Error: 2.98%
- Confidence: 95%
- Response Distribution: 50%
- Methodology: TheTrafalgarGroup.org/Polling-Methodology



#### Fauci Resign







#### Fauci Resign (Democrats)







# Fauci Resign (GOP)







### Fauci Resign (No Party/Other)







## Age Participation







## **Ethnicity Participation**







### **Party Participation**







### **Gender Participation**



CONVENTION of STATES ACTION



#### Party Crosstabs

|                        | Party      |                        |       |  |
|------------------------|------------|------------------------|-------|--|
|                        | Democratic | Non-Partisan/<br>Other |       |  |
| <b>Yes</b><br>Column % | 17.5%      | 58.9%                  | 76.6% |  |
| No                     | 27.070     | 30.3 %                 |       |  |
| Column %               | 82.5%      | 41.1%                  | 23.4% |  |

#### AgeGender Crosstabs

|          | Age Group |       |       |       | Gender |        |       |
|----------|-----------|-------|-------|-------|--------|--------|-------|
|          | 18-24     | 25-34 | 35-44 | 45-64 | 65+    | Female | Male  |
| Yes      |           |       |       |       |        |        |