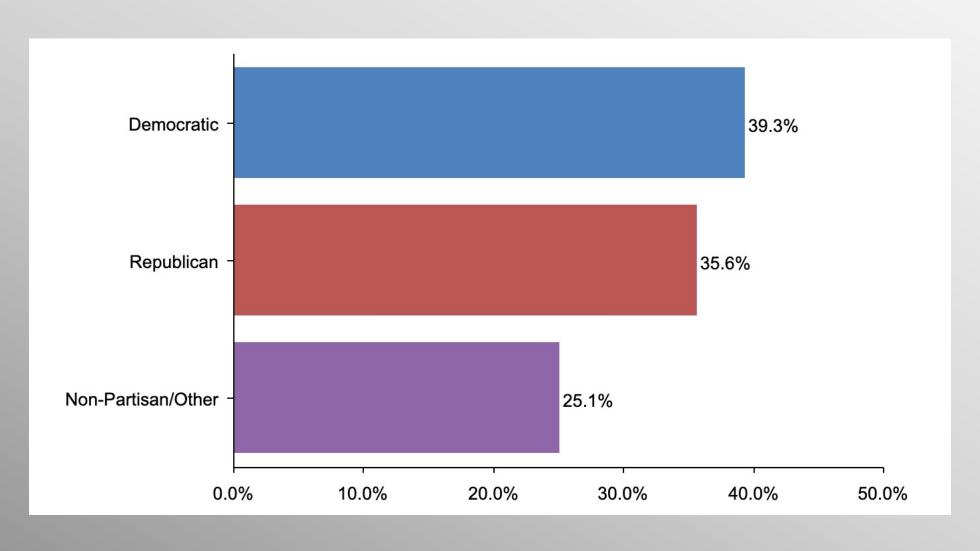

e Lesson of Trafalgar:

Superior strategy, innovative tactics, and bold leadership can prevail even over larger numbers and greater resources.

# **Nationwide Issues Survey**

January 2022

info@trf-grp.com thetrafalgargroup.org f The Trafalgar Group

**y** @trafalgar\_group

**Partnered with:** 



#### **Nationwide Survey**





- Conducted 01/12/22 01/14/22
- 1081 Respondents
- Likely General Election Voters
- Response Rate: 1.44%
- Margin of Error: 2.98%
- Confidence: 95%
- Response Distribution: 50%
- Methodology: TheTrafalgarGroup.org/Polling-Methodology



#### Fauci Resign







#### Fauci Resign (Democrats)







# Fauci Resign (GOP)







### Fauci Resign (No Party/Other)







## Age Participation







## **Ethnicity Participation**







### **Party Participation**







### **Gender Participation**



CONVENTION of STATES ACTION



#### Party Crosstabs

|                        | Party      |                        |       |  |
|------------------------|------------|------------------------|-------|--|
|                        | Democratic | Non-Partisan/<br>Other |       |  |
| <b>Yes</b><br>Column % | 17.5%      | 58.9%                  | 76.6% |  |
| No                     | 27.070     | 30.3 %                 |       |  |
| Column %               | 82.5%      | 41.1%                  | 23.4% |  |

#### AgeGender Crosstabs

|          | Age Group |       |       |       | Gender |        |       |
|----------|-----------|-------|-------|-------|--------|--------|-------|
|          | 18-24     | 25-34 | 35-44 | 45-64 | 65+    | Female | Male  |
| Yes