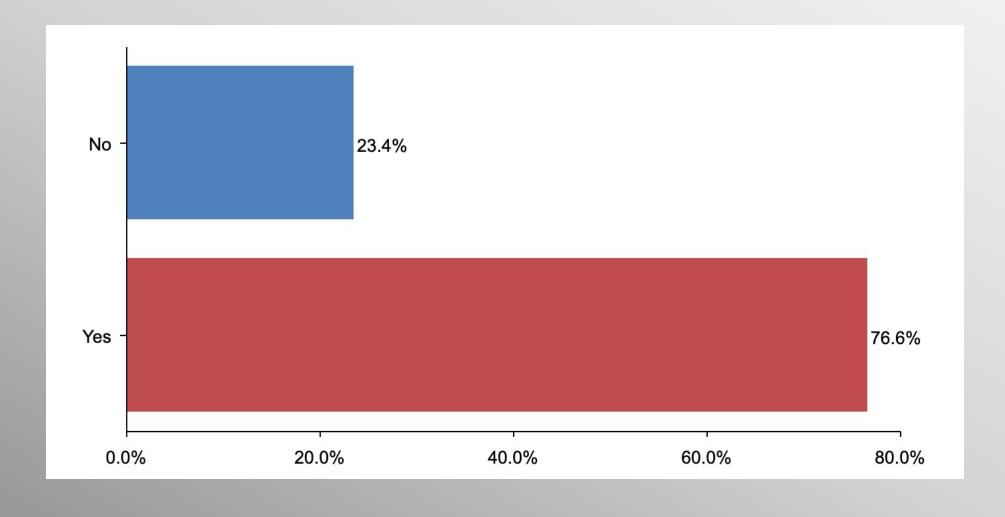

#### The Lesson of Trafalgar:

Superior strategy, innovative tactics, and bold leadership can prevail even over larger numbers and greater resources.

# **Nationwide Issues Survey**

January 2022

info@trf-grp.com thetrafalgargroup.org f The Trafalgar Group

**y** @trafalgar\_group

**Partnered with:** 



#### **Nationwide Survey**





- Conducted 01/12/22 01/14/22
- 1081 Respondents
- Likely General Election Voters
- Response Rate: 1.44%
- Margin of Error: 2.98%
- Confidence: 95%
- Response Distribution: 50%
- Methodology: TheTrafalgarGroup.org/Polling-Methodology



#### Fauci Resign







#### Fauci Resign (Democrats)







# Fauci Resign (GOP)







### Fauci Resign (No Party/Other)







## Age Participation







## **Ethnicity Participation**







### **Party Participation**







### **Gender Participation**



CONVENTION of STATES ACTION



#### Party Crosstabs

|                        | Party      |                        |       |  |
|------------------------|------------|------------------------|-------|--|
|                        | Democratic | Non-Partisan/<br>Other |       |  |
| <b>Yes</b><br>Column % | 17.5%      | 58.9%                  | 76.6% |  |
| No                     | 27.070     | 30.3 %                 |       |  |
| Column %               | 82.5%      | 41.1%                  | 23.4% |  |

#### AgeGender Crosstabs

|          | Age Group |       |       |       | Gender |        |       |
|----------|-