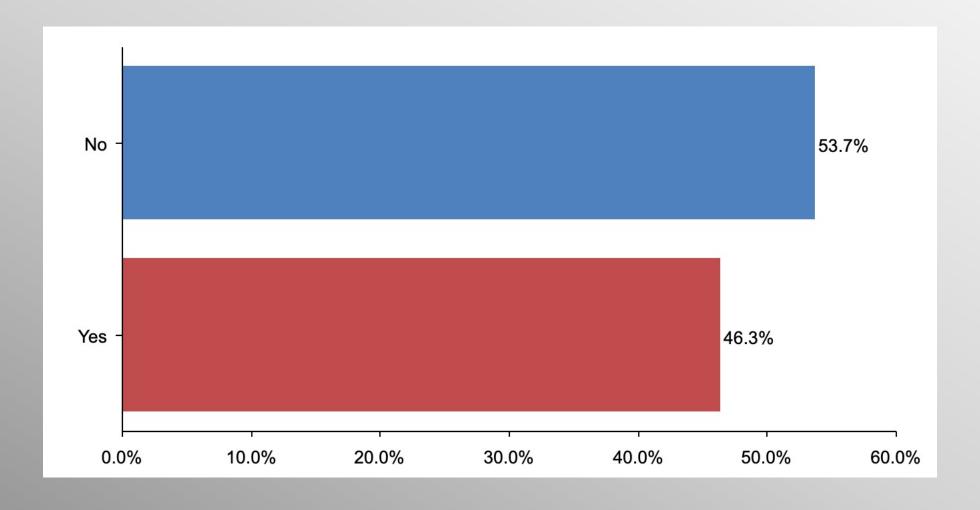

#### The Lesson of Trafalgar:

Superior strategy, innovative tactics, and bold leadership can prevail even over larger numbers and greater resources.

# **Nationwide Issues Survey**

January 2022

info@trf-grp.com thetrafalgargroup.org f The Trafalgar Group

**y** @trafalgar\_group

**Partnered with:** 



#### **Nationwide Survey**





- Conducted 01/12/22 01/14/22
- 1081 Respondents
- Likely General Election Voters
- Response Rate: 1.44%
- Margin of Error: 2.98%
- Confidence: 95%
- Response Distribution: 50%
- Methodology: TheTrafalgarGroup.org/Polling-Methodology



#### Fauci Resign







#### Fauci Resign (Democrats)







# Fauci Resign (GOP)







### Fauci Resign (No Party/Other)







## Age Participation







## **Ethnicity Participation**







### **Party Participation**







### **Gender Participation**



CONVENTION of STATES ACTION



#### Party Crosstabs

|                        | Party      |                        |       |  |
|------------------------|------------|------------------------|-------|--|
|                        | Democratic | Non-Partisan/<br>Other |       |  |
| <b>Yes</b><br>Column % | 17.5%      | 58.9%                  | 76.6% |  |
| No                     | 27.070     | 30.3 %                 |       |  |
| Column %               | 82.5%      | 41.1%                  | 23.4% |  |

#### AgeGender Crosstabs

|          | Age Group