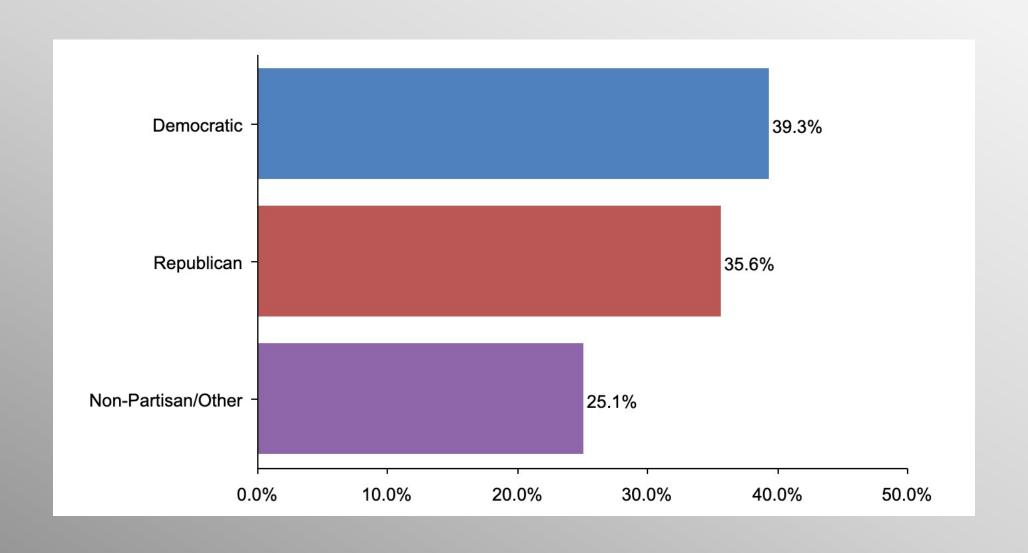

#### The Lesson of Trafalgar:

Superior strategy, innovative tactics, and bold leadership can prevail even over larger numbers and greater resources.

info@trf-grp.com thetrafalgargroup.org f The Trafalgar Group

**y** @trafalgar\_group

# Biden Approval Nationwide Survey

February 2022

#### **Nationwide Survey**



- Conducted 02/13/22 02/16/22
- 1078 Respondents
- Likely General Election Voters
- Response Rate: 1.44%
- Margin of Error: 2.99%
- Confidence: 95%
- Response Distribution: 50%
- Methodology: TheTrafalgarGroup.org/Polling-Methodology



#### **Biden Approval**





#### **Biden Approval (Dems)**





#### **Biden Approval (GOP)**





#### Biden Approval (No Party/Other)





## Age Participation





### **Ethnicity Participation**





### **Party Participation**





#### **Gender Participation**