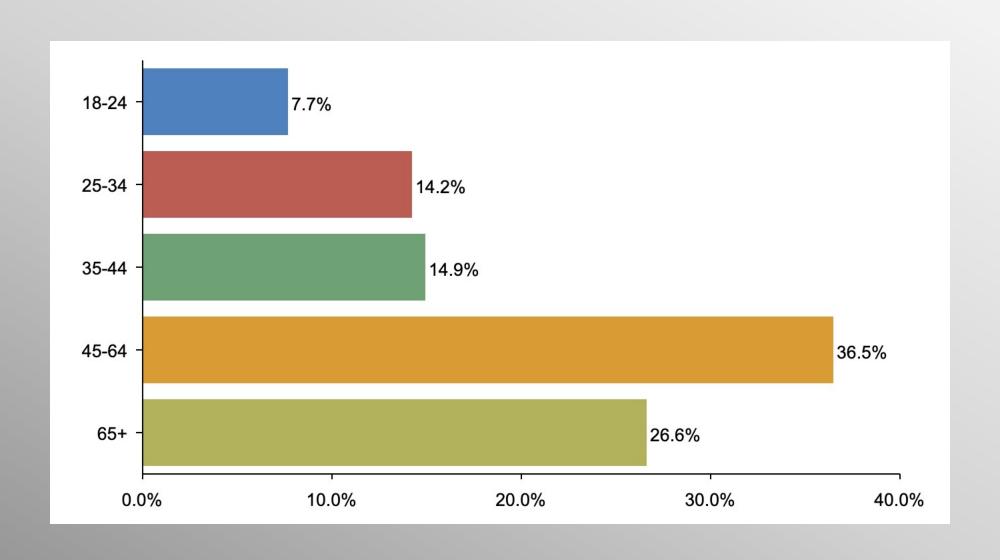

#### The Lesson of Trafalgar:

Superior strategy, innovative tactics, and bold leadership can prevail even over larger numbers and greater resources.

info@trf-grp.com thetrafalgargroup.org f The Trafalgar Group

**y** @trafalgar\_group

# Biden Approval Nationwide Survey

February 2022

#### **Nationwide Survey**



- Conducted 02/13/22 02/16/22
- 1078 Respondents
- Likely General Election Voters
- Response Rate: 1.44%
- Margin of Error: 2.99%
- Confidence: 95%
- Response Distribution: 50%
- Methodology: TheTrafalgarGroup.org/Polling-Methodology



#### **Biden Approval**





#### **Biden Approval (Dems)**





#### **Biden Approval (GOP)**





#### Biden Approval (No Party/Other)





## Age Participation





### **Ethnicity Participation**





### **Party Participation**





#### **Gender Participation**