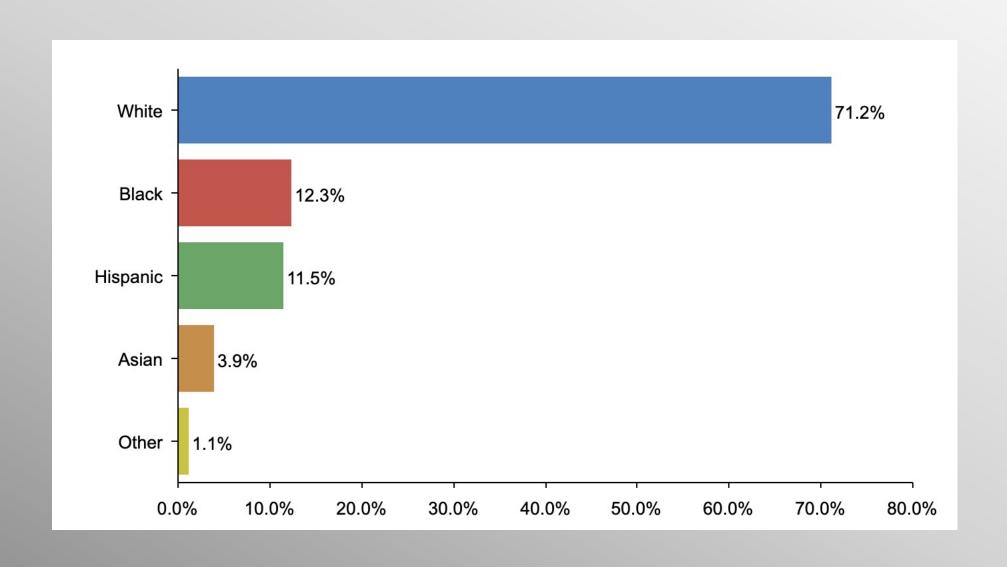

#### The Lesson of Trafalgar:

Superior strategy, innovative tactics, and bold leadership can prevail even over larger numbers and greater resources.

info@trf-grp.com thetrafalgargroup.org f The Trafalgar Group

**y** @trafalgar\_group

# Biden Approval Nationwide Survey

February 2022

#### **Nationwide Survey**



- Conducted 02/13/22 02/16/22
- 1078 Respondents
- Likely General Election Voters
- Response Rate: 1.44%
- Margin of Error: 2.99%
- Confidence: 95%
- Response Distribution: 50%
- Methodology: TheTrafalgarGroup.org/Polling-Methodology



#### **Biden Approval**





#### **Biden Approval (Dems)**





#### **Biden Approval (GOP)**





#### Biden Approval (No Party/Other)





## Age Participation





### **Ethnicity Participation**





### **Party Participation**





#### **Gender Participation**