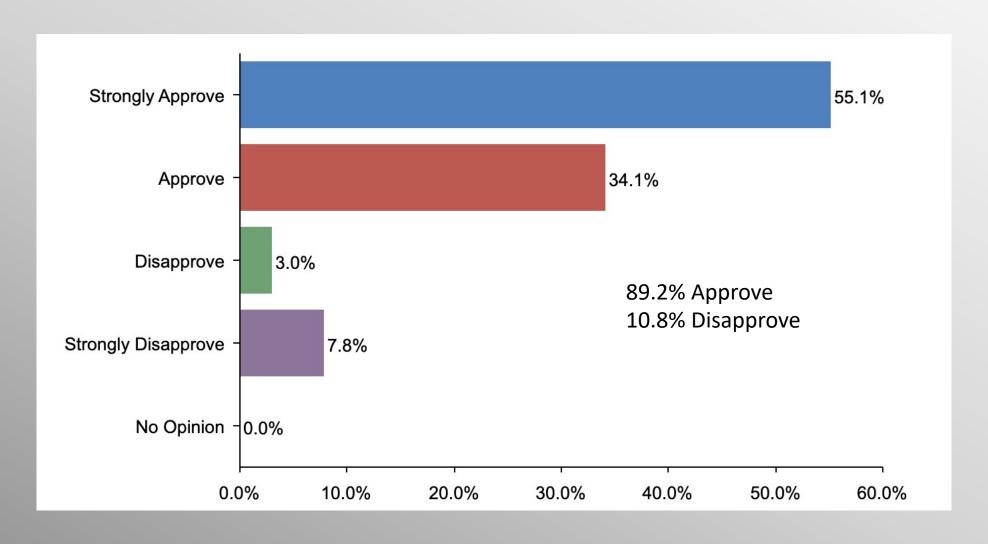

#### The Lesson of Trafalgar:

Superior strategy, innovative tactics, and bold leadership can prevail even over larger numbers and greater resources.

info@trf-grp.com thetrafalgargroup.org f The Trafalgar Group

**y** @trafalgar\_group

# Biden Approval Nationwide Survey

February 2022

#### **Nationwide Survey**



- Conducted 02/13/22 02/16/22
- 1078 Respondents
- Likely General Election Voters
- Response Rate: 1.44%
- Margin of Error: 2.99%
- Confidence: 95%
- Response Distribution: 50%
- Methodology: TheTrafalgarGroup.org/Polling-Methodology



#### **Biden Approval**





#### **Biden Approval (Dems)**





#### **Biden Approval (GOP)**





#### Biden Approval (No Party/Other)





## Age Participation





### **Ethnicity Participation**





### **Party Participation**





#### **Gender Participation**