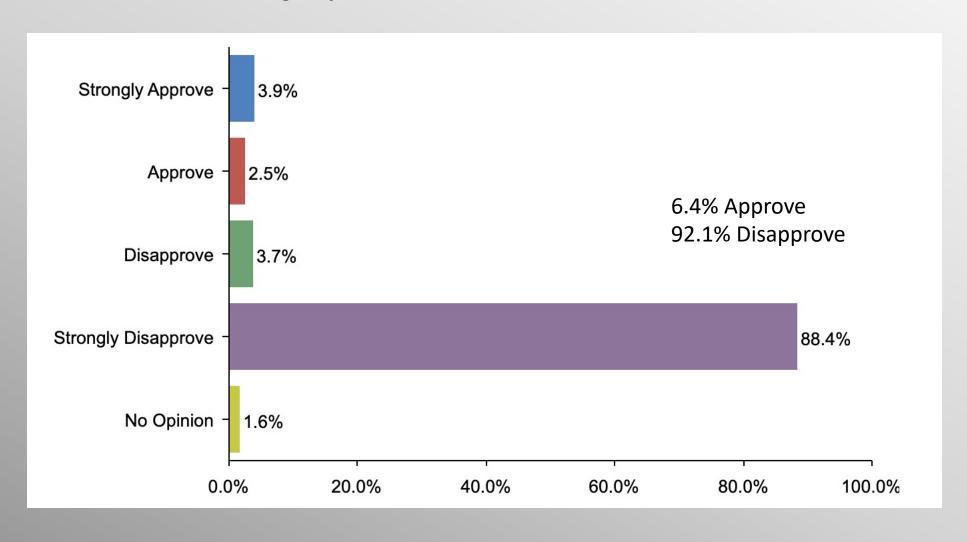

#### The Lesson of Trafalgar:

Superior strategy, innovative tactics, and bold leadership can prevail even over larger numbers and greater resources.

info@trf-grp.com thetrafalgargroup.org f The Trafalgar Group

**y** @trafalgar\_group

# Biden Approval Nationwide Survey

February 2022

#### **Nationwide Survey**



- Conducted 02/13/22 02/16/22
- 1078 Respondents
- Likely General Election Voters
- Response Rate: 1.44%
- Margin of Error: 2.99%
- Confidence: 95%
- Response Distribution: 50%
- Methodology: TheTrafalgarGroup.org/Polling-Methodology



#### **Biden Approval**





#### **Biden Approval (Dems)**





#### **Biden Approval (GOP)**





#### Biden Approval (No Party/Other)





## Age Participation





### **Ethnicity Participation**





### **Party Participation**





#### **Gender Participation**