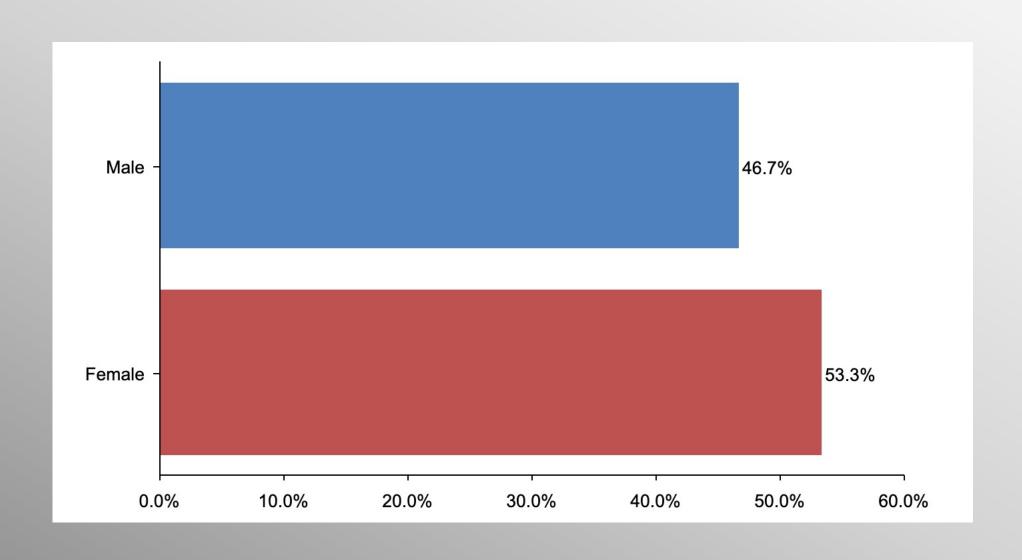

r:

Superior strategy, innovative tactics, and bold leadership can prevail even over larger numbers and greater resources.

info@trf-grp.com thetrafalgargroup.org f The Trafalgar Group

**y** @trafalgar\_group

# Biden Approval Nationwide Survey

February 2022

#### **Nationwide Survey**



- Conducted 02/13/22 02/16/22
- 1078 Respondents
- Likely General Election Voters
- Response Rate: 1.44%
- Margin of Error: 2.99%
- Confidence: 95%
- Response Distribution: 50%
- Methodology: TheTrafalgarGroup.org/Polling-Methodology



#### **Biden Approval**





#### **Biden Approval (Dems)**





#### **Biden Approval (GOP)**





#### Biden Approval (No Party/Other)





## Age Participation





### **Ethnicity Participation**





### **Party Participation**





#### **Gender Participation**