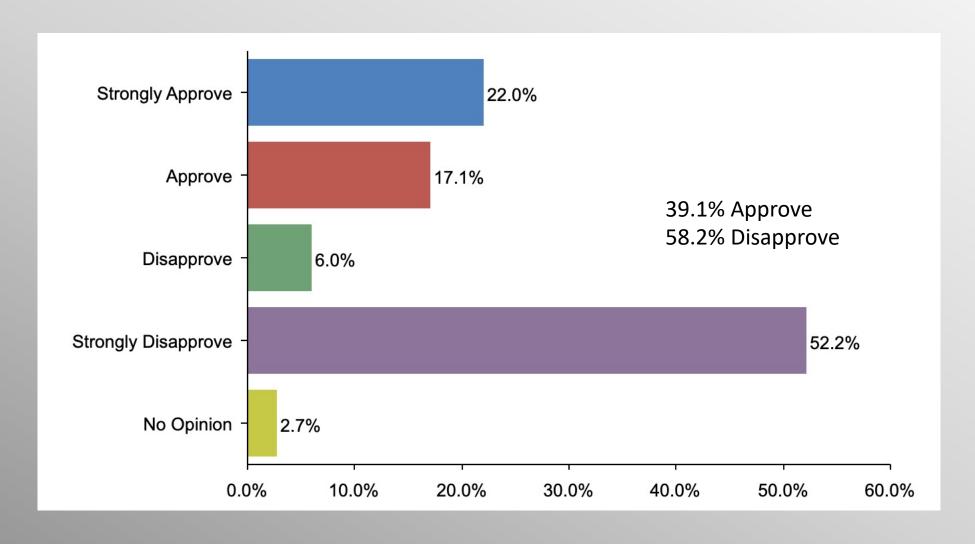

#### The Lesson of Trafalgar:

Superior strategy, innovative tactics, and bold leadership can prevail even over larger numbers and greater resources.

info@trf-grp.com thetrafalgargroup.org f The Trafalgar Group

**y** @trafalgar\_group

# Biden Approval Nationwide Survey

February 2022

#### **Nationwide Survey**



- Conducted 02/13/22 02/16/22
- 1078 Respondents
- Likely General Election Voters
- Response Rate: 1.44%
- Margin of Error: 2.99%
- Confidence: 95%
- Response Distribution: 50%
- Methodology: TheTrafalgarGroup.org/Polling-Methodology



#### **Biden Approval**





#### **Biden Approval (Dems)**





#### **Biden Approval (GOP)**





#### Biden Approval (No Party/Other)





## Age Participation





### **Ethnicity Participation**





### **Party Participation**





#### **Gender Participation**