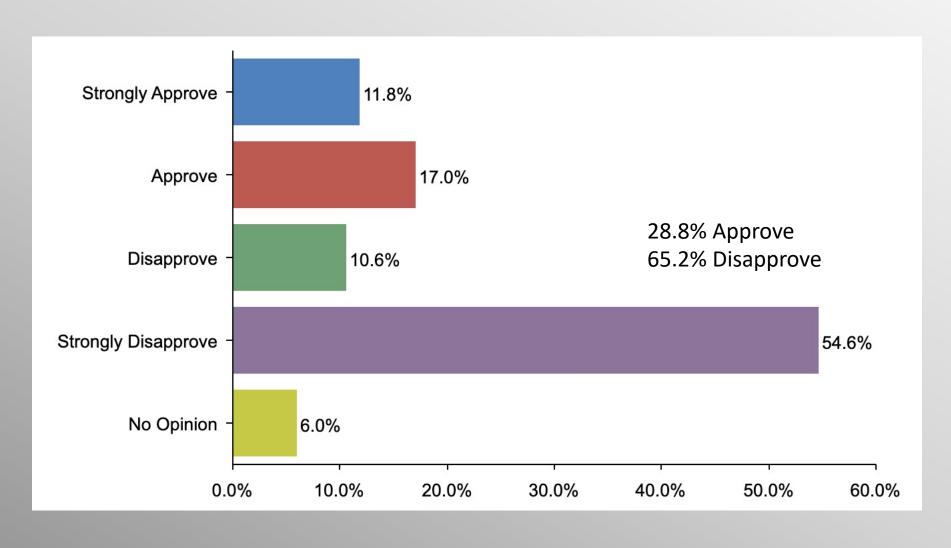

#### The Lesson of Trafalgar:

Superior strategy, innovative tactics, and bold leadership can prevail even over larger numbers and greater resources.

info@trf-grp.com thetrafalgargroup.org f The Trafalgar Group

**y** @trafalgar\_group

# Biden Approval Nationwide Survey

February 2022

#### **Nationwide Survey**



- Conducted 02/13/22 02/16/22
- 1078 Respondents
- Likely General Election Voters
- Response Rate: 1.44%
- Margin of Error: 2.99%
- Confidence: 95%
- Response Distribution: 50%
- Methodology: TheTrafalgarGroup.org/Polling-Methodology



#### **Biden Approval**





#### **Biden Approval (Dems)**





#### **Biden Approval (GOP)**





#### Biden Approval (No Party/Other)





## Age Participation





### **Ethnicity Participation**





### **Party Participation**





#### **Gender Participation**