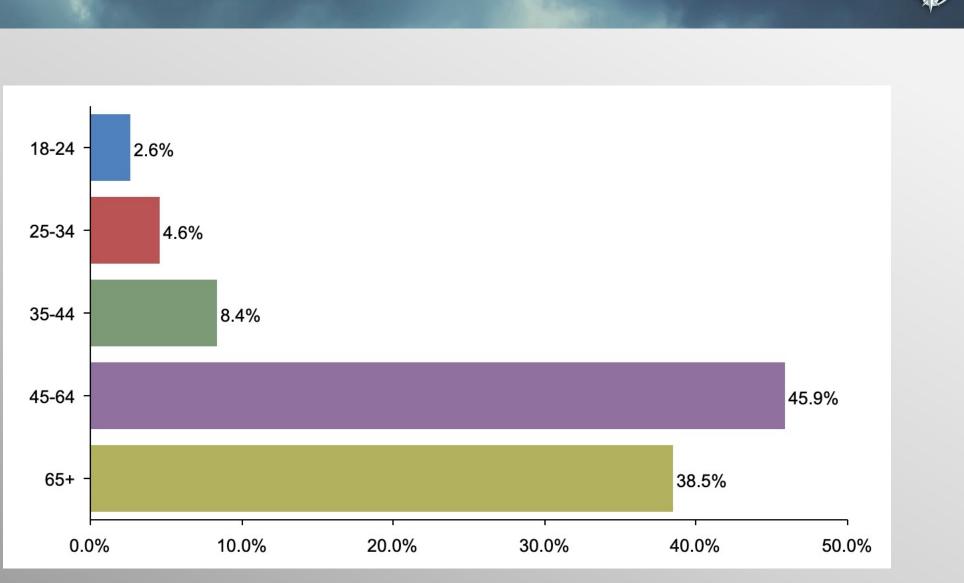

#### **The Lesson of Trafalgar:**

Superior strategy, innovative tactics, and bold leadership can prevail even over larger numbers and greater resources.

# Ohio US Senate GOP Primary Survey

February 2022

info@trf-grp.com thetrafalgargroup.org f The Trafalgar Group

@trafalgar\_group

# **Ohio GOP Primary Survey**



- Conducted 02/08/22 02/10/22
- 1085 Respondents
- Likely 2022 GOP Primary Voters
- Response Rate: 1.45%
- Margin of Error: 2.98%
- Confidence: 95%
- Response Distribution: 50%
- Methodology: TheTrafalgarGroup.org/Polling-Methodology



### 2022 GOP Primary – US Senate



*If the Republican primary for US Senate were held today, for whom would you vote of the following candidates?* 



#### **Age Participation**



the TRAFAL ROUP

# **Ethnicity Participation**





#### **Gender Participation**