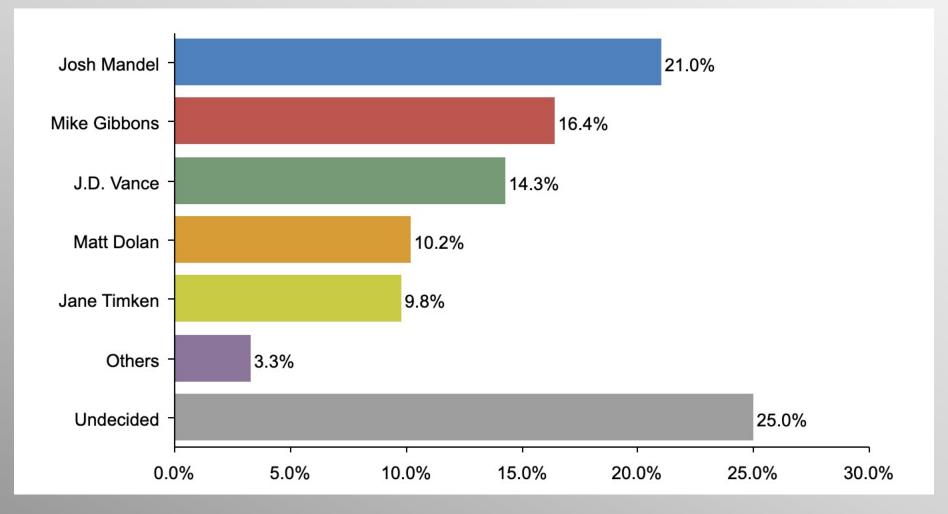

### 2022 GOP Primary – US Senate

*If the Republican primary for US Senate were held today, for whom would you vote of the following candidates?* 