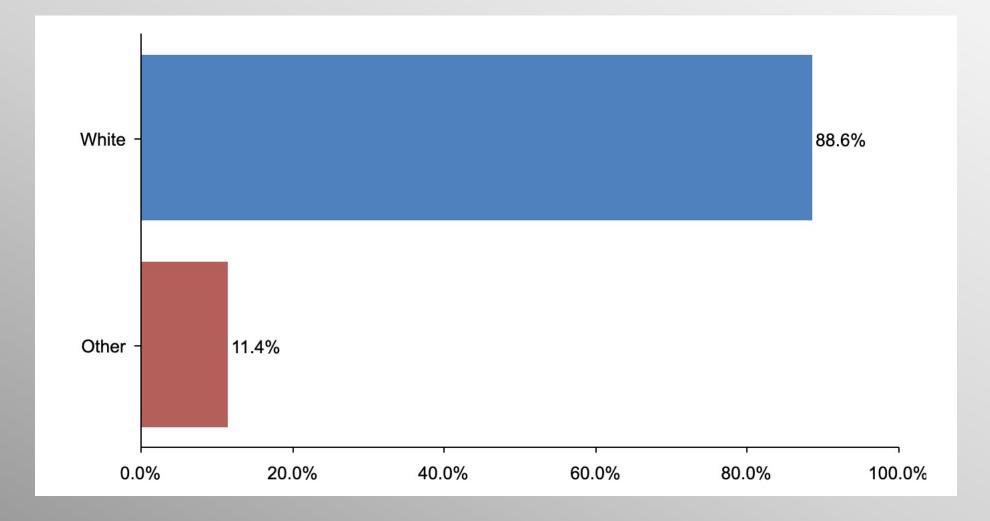

#### **The Lesson of Trafalgar:**

Superior strategy, innovative tactics, and bold leadership can prevail even over larger numbers and greater resources.

# Ohio US Senate GOP Primary Survey

February 2022

info@trf-grp.com thetrafalgargroup.org f The Trafalgar Group

@trafalgar\_group

# **Ohio GOP Primary Survey**



- Conducted 02/08/22 02/10/22
- 1085 Respondents
- Likely 2022 GOP Primary Voters
- Response Rate: 1.45%
- Margin of Error: 2.98%
- Confidence: 95%
- Response Distribution: 50%
- Methodology: TheTrafalgarGroup.org/Polling-Methodology



### 2022 GOP Primary – US Senate



*If the Republican primary for US Senate were held today, for whom would you vote of the following candidates?* 



#### **Age Participation**



the TRAFAL ROUP

# **Ethnicity Participation**





#### **Gender Participation**