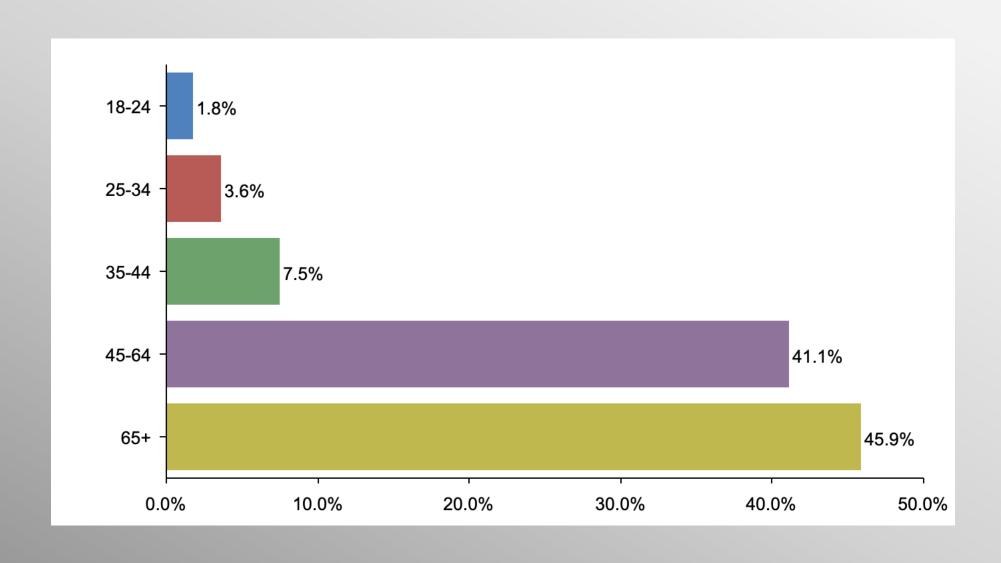

#### The Lesson of Trafalgar:

Superior strategy, innovative tactics, and bold leadership can prevail even over larger numbers and greater resources.

# MI Gov GOP Primary Statewide Survey

info@trf-grp.com thetrafalgargroup.org **f** The Trafalgar Group

**y** @trafalgar\_group

March 2022

#### **Michigan Survey**



- Conducted 03/29/22 03/31/22
- 1072 Respondents
- Likely General Election Voters
- Response Rate: 1.43%
- Margin of Error: 2.99%
- Confidence: 95%
- Response Distribution: 50%
- Methodology: TheTrafalgarGroup.org/Polling-Methodology



### **Gov GOP Primary Ballot Test**



If the Republican primary for Governor were tomorrow, who would you support of the following candidates?



# **Age Participation**





# **Ethnicity Participation**





# **Gender Participation**