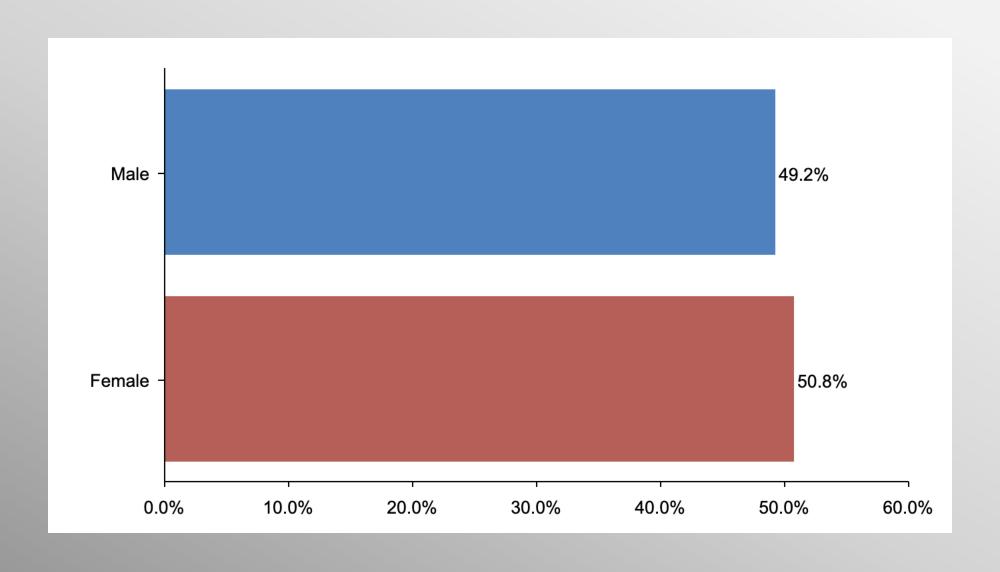

#### The Lesson of Trafalgar:

Superior strategy, innovative tactics, and bold leadership can prevail even over larger numbers and greater resources.

# MI Gov GOP Primary Statewide Survey

info@trf-grp.com thetrafalgargroup.org **f** The Trafalgar Group

**y** @trafalgar\_group

March 2022

#### **Michigan Survey**



- Conducted 03/29/22 03/31/22
- 1072 Respondents
- Likely General Election Voters
- Response Rate: 1.43%
- Margin of Error: 2.99%
- Confidence: 95%
- Response Distribution: 50%
- Methodology: TheTrafalgarGroup.org/Polling-Methodology



### **Gov GOP Primary Ballot Test**



If the Republican primary for Governor were tomorrow, who would you support of the following candidates?



# **Age Participation**





# **Ethnicity Participation**





# **Gender Participation**