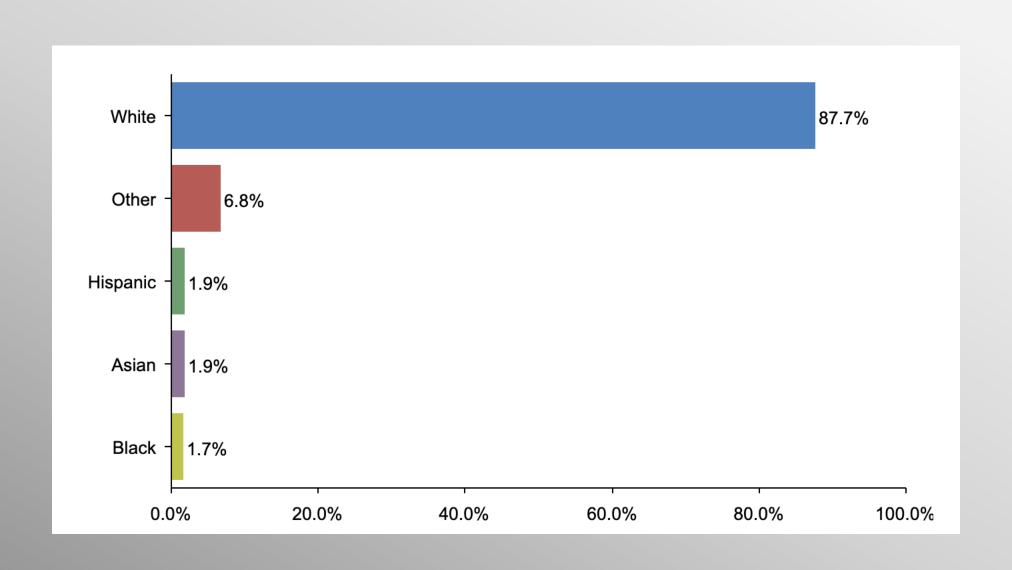

#### The Lesson of Trafalgar:

Superior strategy, innovative tactics, and bold leadership can prevail even over larger numbers and greater resources.

# MI Gov GOP Primary Statewide Survey

info@trf-grp.com thetrafalgargroup.org **f** The Trafalgar Group

**y** @trafalgar\_group

March 2022

#### **Michigan Survey**



- Conducted 03/29/22 03/31/22
- 1072 Respondents
- Likely General Election Voters
- Response Rate: 1.43%
- Margin of Error: 2.99%
- Confidence: 95%
- Response Distribution: 50%
- Methodology: TheTrafalgarGroup.org/Polling-Methodology



### **Gov GOP Primary Ballot Test**



If the Republican primary for Governor were tomorrow, who would you support of the following candidates?



# **Age Participation**





# **Ethnicity Participation**





# **Gender Participation**