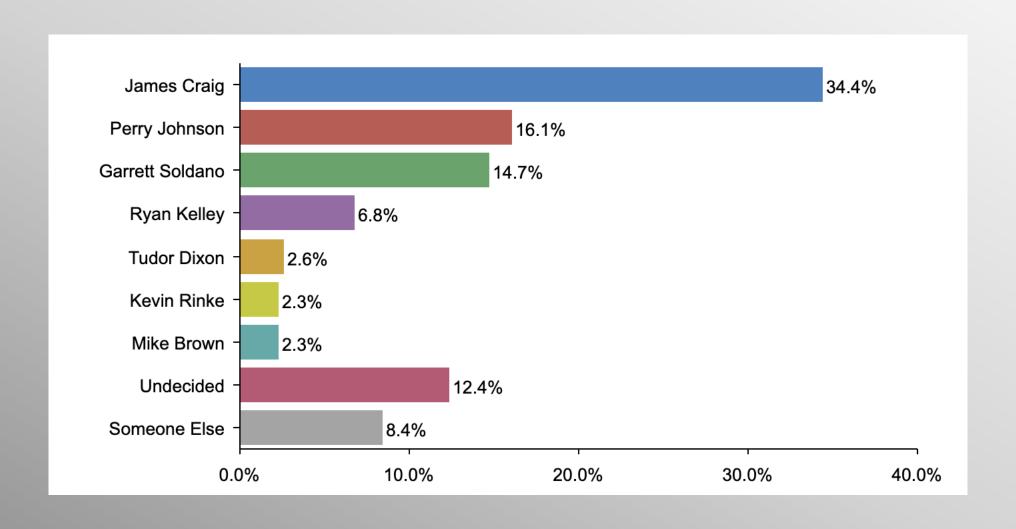

### **Gov GOP Primary Ballot Test**

If the Republican primary for Governor were tomorrow, who would you support of the following candidates?