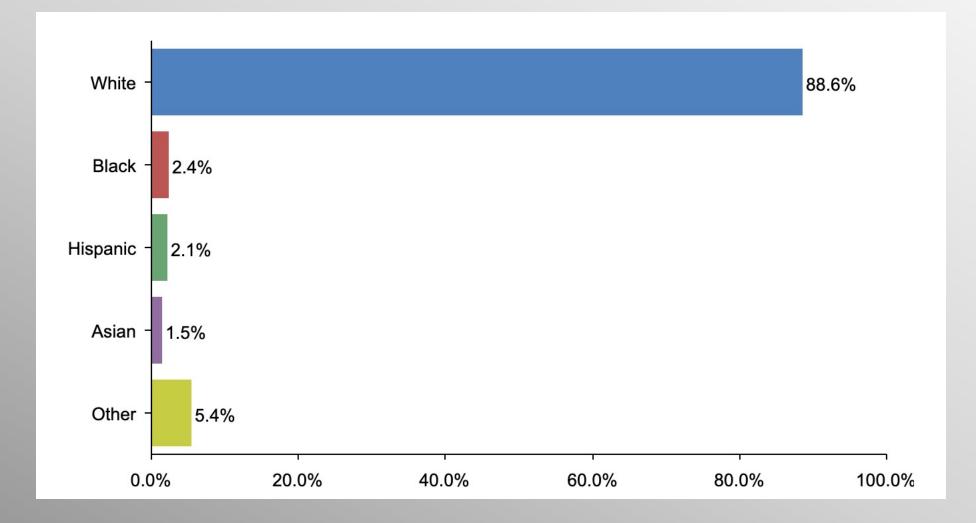

o@trf-grp.com thetrafalgargroup.org f The Trafalgar Group

@trafalgar\_group

# **Ohio GOP Primary Survey**



- Conducted 04/13/22 04/14/22
- 1078 Respondents
- Likely 2022 GOP Primary Voters
- Response Rate: 1.44%
- Margin of Error: 2.99%
- Confidence: 95%
- Response Distribution: 50%
- Methodology: TheTrafalgarGroup.org/Polling-Methodology



## **OH GOP Primary – US Senate**



If the Republican primary for US Senate were held today, for whom would you vote?



# **OH GOP Primary – Governor**



If the Republican primary for Governor were held today, for whom would you vote?



# **Trump Endorsement**



If President Trump endorsed a candidate would you be more or less likely to support that candidate?



### **Age Participation**



the TRAFAL ROUP

### **Ethnicity Participation**





### **Gender Participation**