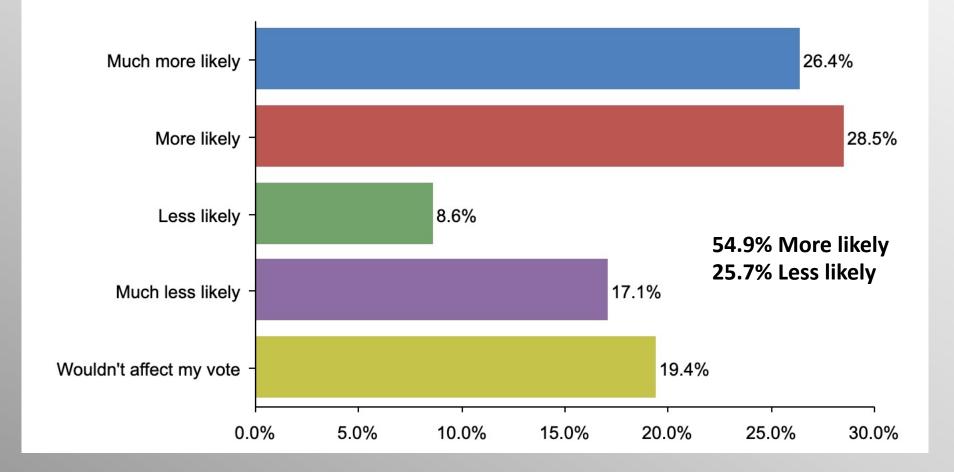

# **Trump Endorsement**

If President Trump endorsed a candidate would you be more or less likely to support that candidate?