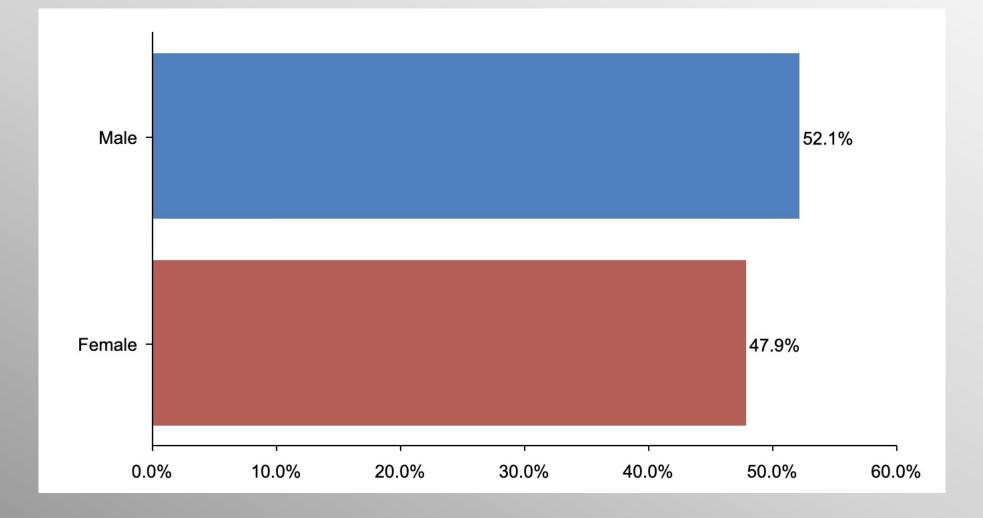

g f The Trafalgar Group

@trafalgar\_group

# **Ohio GOP Primary Survey**



- Conducted 04/13/22 04/14/22
- 1078 Respondents
- Likely 2022 GOP Primary Voters
- Response Rate: 1.44%
- Margin of Error: 2.99%
- Confidence: 95%
- Response Distribution: 50%
- Methodology: TheTrafalgarGroup.org/Polling-Methodology



## **OH GOP Primary – US Senate**



If the Republican primary for US Senate were held today, for whom would you vote?



# **OH GOP Primary – Governor**



If the Republican primary for Governor were held today, for whom would you vote?



# **Trump Endorsement**



If President Trump endorsed a candidate would you be more or less likely to support that candidate?



### **Age Participation**



the TRAFAL ROUP

### **Ethnicity Participation**





### **Gender Participation**