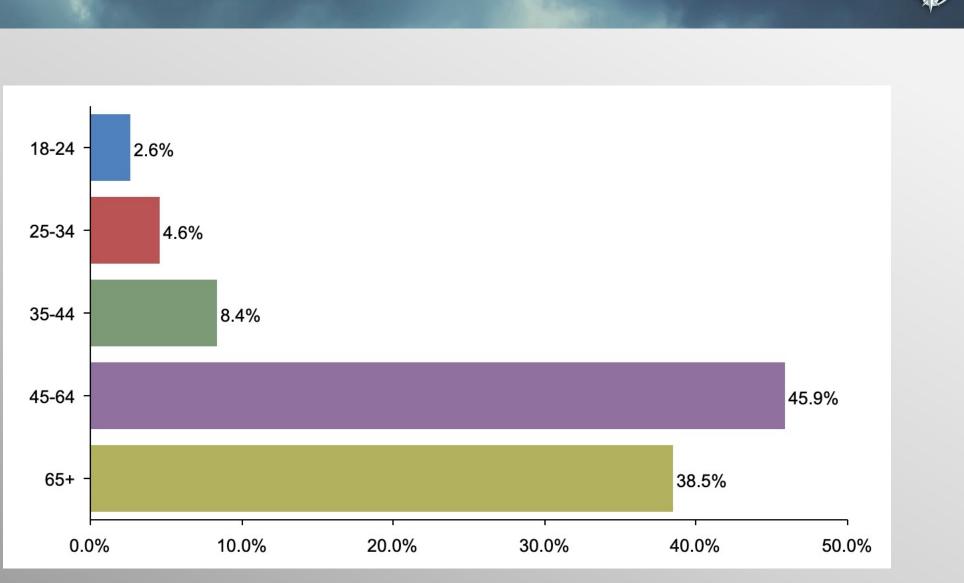

hio US Senate GOP Primary Survey

**April 2022** 

info@trf-grp.com thetrafalgargroup.org f The Trafalgar Group

@trafalgar\_group

# **Ohio GOP Primary Survey**



- Conducted 04/13/22 04/14/22
- 1078 Respondents
- Likely 2022 GOP Primary Voters
- Response Rate: 1.44%
- Margin of Error: 2.99%
- Confidence: 95%
- Response Distribution: 50%
- Methodology: TheTrafalgarGroup.org/Polling-Methodology



## **OH GOP Primary – US Senate**



If the Republican primary for US Senate were held today, for whom would you vote?



# **OH GOP Primary – Governor**



If the Republican primary for Governor were held today, for whom would you vote?



# **Trump Endorsement**



If President Trump endorsed a candidate would you be more or less likely to support that candidate?



### **Age Participation**



the TRAFAL ROUP

### **Ethnicity Participation**





### **Gender Participation**