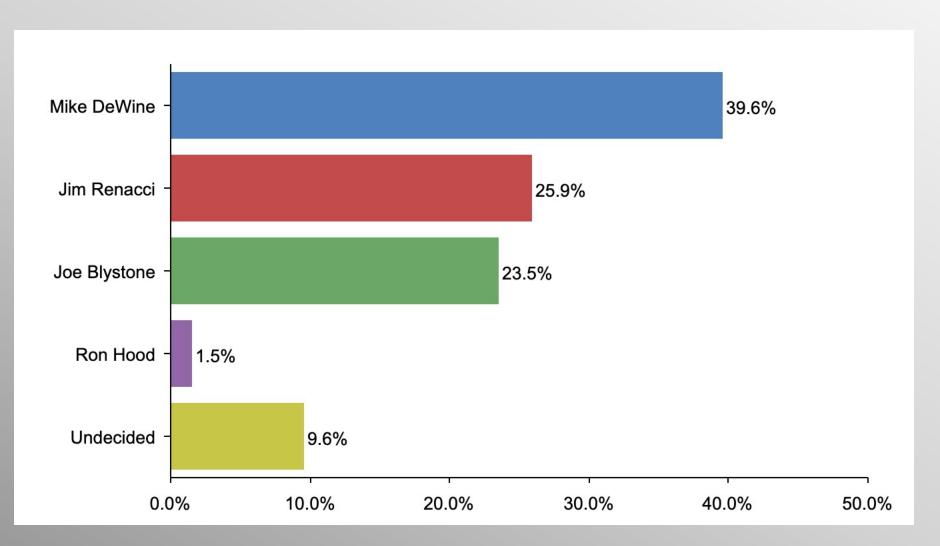

# **OH GOP Primary – Governor**

If the Republican primary for Governor were held today, for whom would you vote?