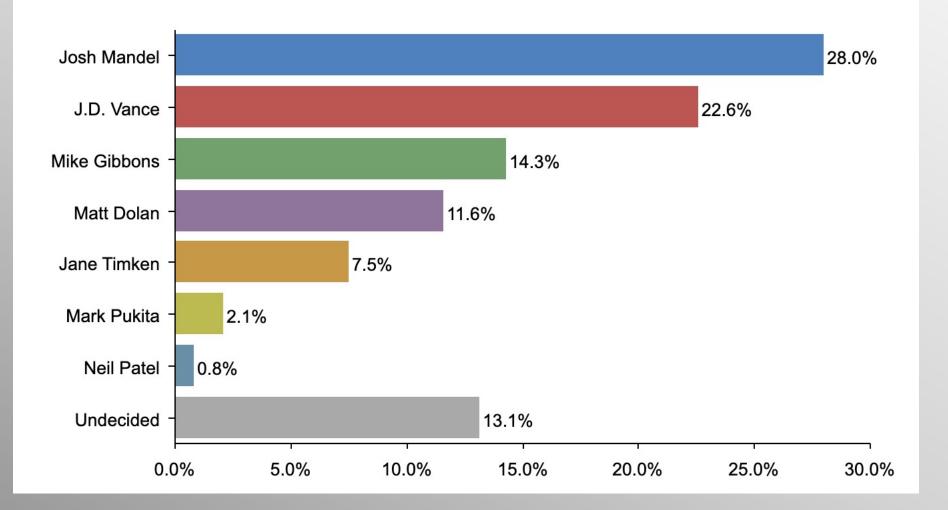

## **OH GOP Primary – US Senate**

If the Republican primary for US Senate were held today, for whom would you vote?