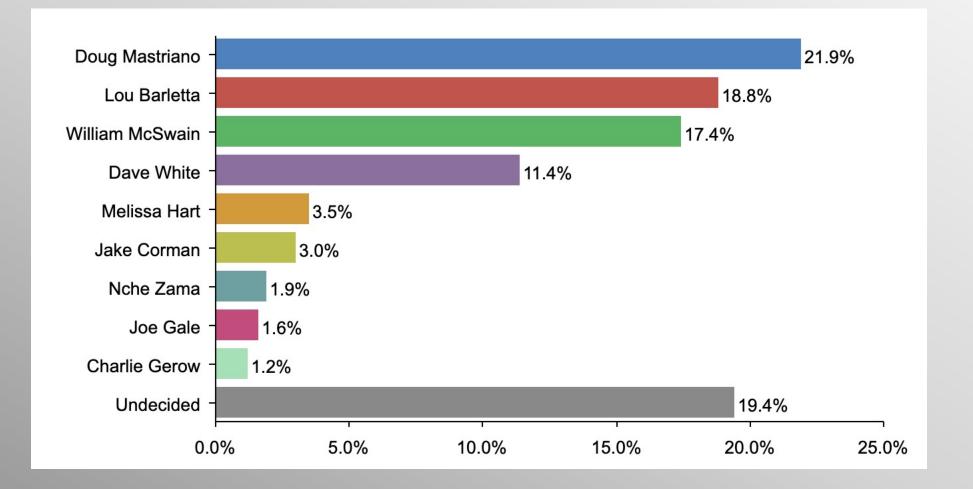

## PA GOP Primary – Governor

If the 2022 Republican primary for Governor were held today, for whom would you vote?