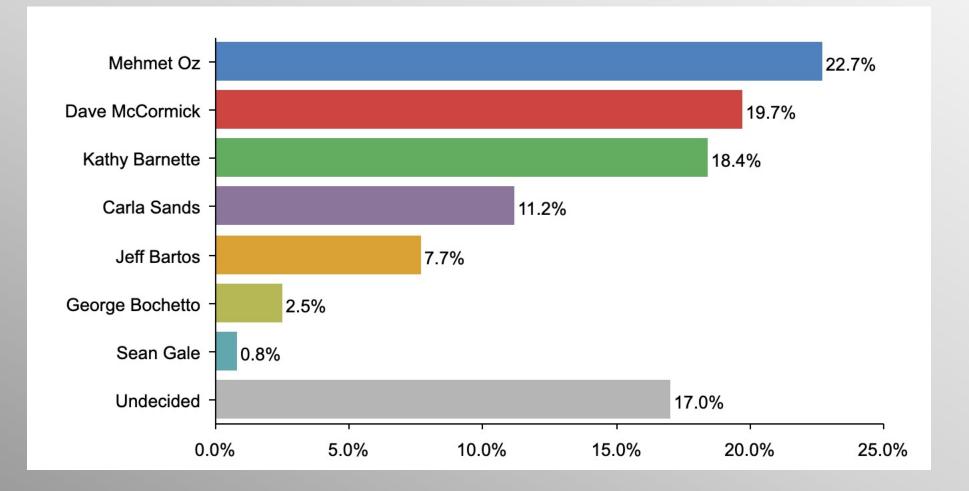

#### **PA GOP Primary – US Senate**

If the 2022 Republican primary for US Senate were held today, for whom would you vote?