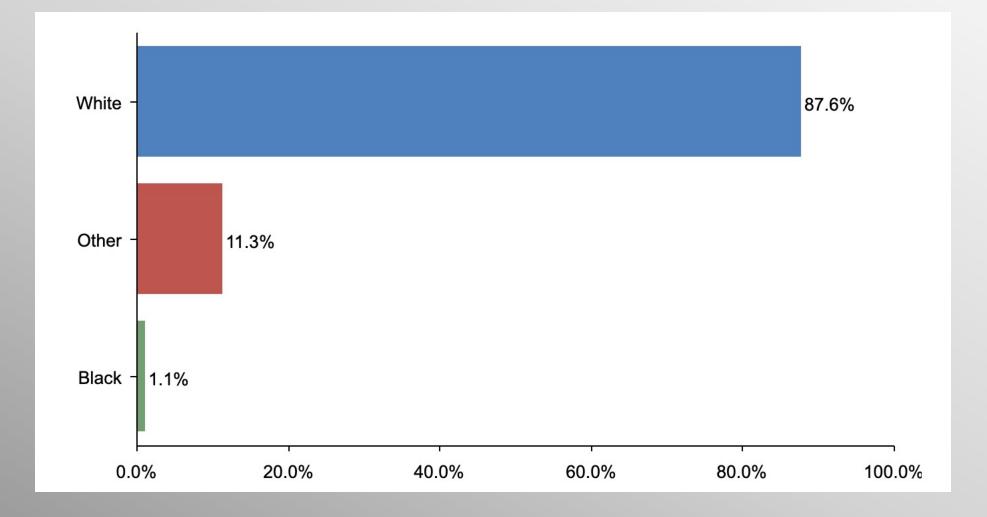

dership can prevail even over larger numbers and greater resources.

# Pennsylvania GOP Primary Statewide Survey

info@trf-grp.com thetrafalgargroup.org f The Trafalgar Group

@trafalgar\_group

**April 2022** 

## Pennsylvania Statewide Survey



- Conducted 04/11/22 04/13/22
- 1074 Respondents
- Likely 2022 GOP Primary Voters
- Response Rate: 1.43%
- Margin of Error: 2.99%
- Confidence: 95%
- Response Distribution: 50%
- Methodology: TheTrafalgarGroup.org/Polling-Methodology



#### **PA GOP Primary – US Senate**



If the 2022 Republican primary for US Senate were held today, for whom would you vote?



## PA GOP Primary – Governor



If the 2022 Republican primary for Governor were held today, for whom would you vote?



#### **Age Participation**





# **Ethnicity Participation**





#### **Gender Participation**