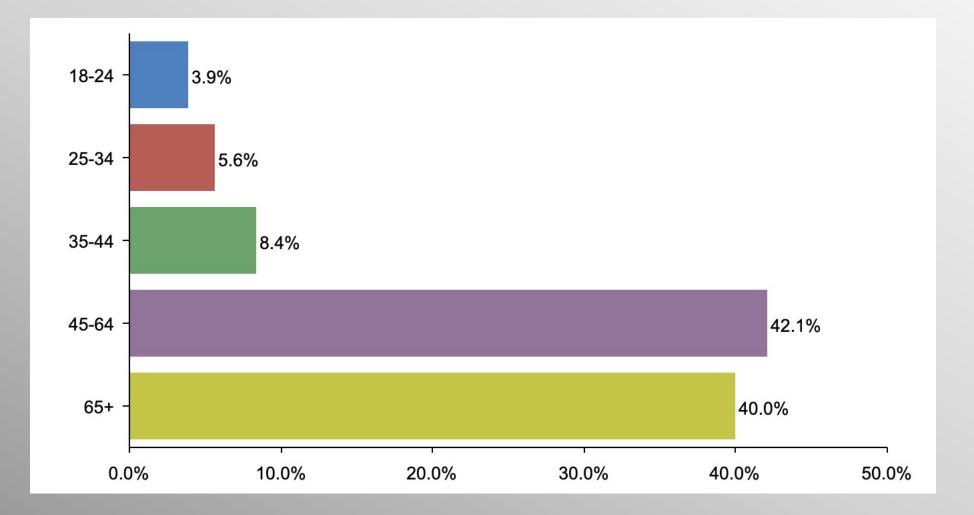

y, innovative tactics, and bold leadership can prevail even over larger numbers and greater resources.

# Pennsylvania GOP Primary Statewide Survey

info@trf-grp.com thetrafalgargroup.org f The Trafalgar Group

@trafalgar\_group

**April 2022** 

## Pennsylvania Statewide Survey



- Conducted 04/11/22 04/13/22
- 1074 Respondents
- Likely 2022 GOP Primary Voters
- Response Rate: 1.43%
- Margin of Error: 2.99%
- Confidence: 95%
- Response Distribution: 50%
- Methodology: TheTrafalgarGroup.org/Polling-Methodology



#### **PA GOP Primary – US Senate**



If the 2022 Republican primary for US Senate were held today, for whom would you vote?



## PA GOP Primary – Governor



If the 2022 Republican primary for Governor were held today, for whom would you vote?



#### **Age Participation**





# **Ethnicity Participation**





#### **Gender Participation**