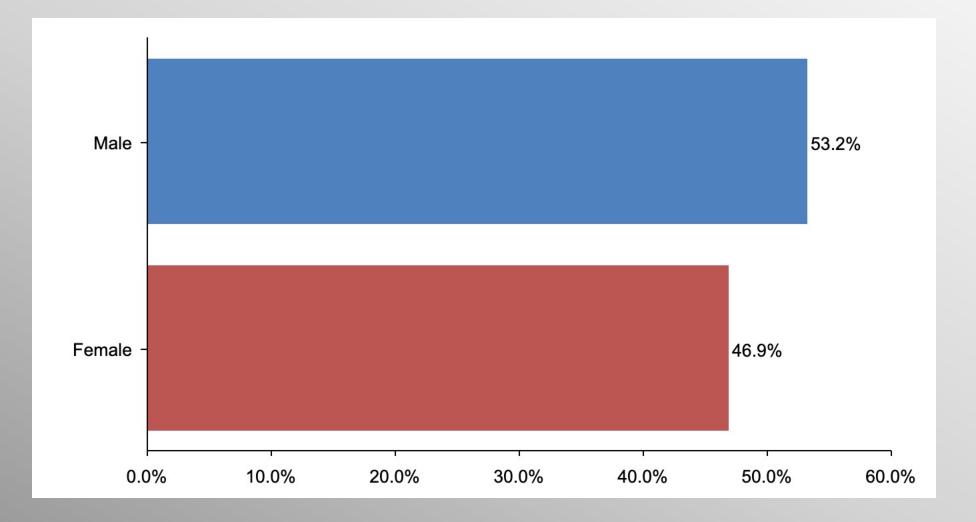

r numbers and greater resources.

# Pennsylvania GOP Primary Statewide Survey

info@trf-grp.com thetrafalgargroup.org f The Trafalgar Group

@trafalgar\_group

**April 2022** 

## Pennsylvania Statewide Survey



- Conducted 04/11/22 04/13/22
- 1074 Respondents
- Likely 2022 GOP Primary Voters
- Response Rate: 1.43%
- Margin of Error: 2.99%
- Confidence: 95%
- Response Distribution: 50%
- Methodology: TheTrafalgarGroup.org/Polling-Methodology



#### **PA GOP Primary – US Senate**



If the 2022 Republican primary for US Senate were held today, for whom would you vote?



## PA GOP Primary – Governor



If the 2022 Republican primary for Governor were held today, for whom would you vote?



#### **Age Participation**





# **Ethnicity Participation**





#### **Gender Participation**