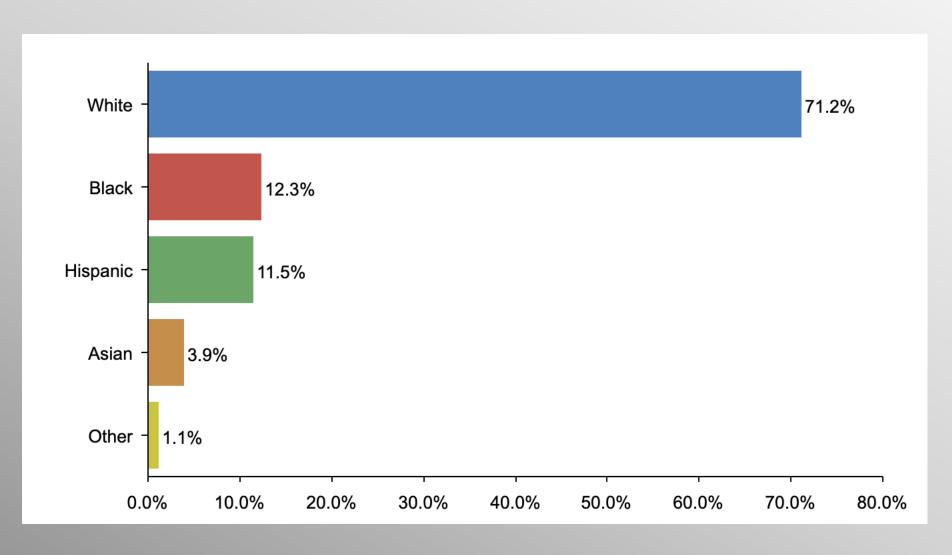

#### The Lesson of Trafalgar:

Superior strategy, innovative tactics, and bold leadership can prevail even over larger numbers and greater resources.

# Nationwide Issues Survey

May 2022

info@trf-grp.com thetrafalgargroup.org f The Trafalgar Group

Partnered with:



#### **Nationwide Survey**





- Conducted 05/25/22 05/29/22
- 1091 Respondents
- Likely General Election Voters
- Response Rate: 1.45%
- Margin of Error: 2.9%
- Confidence: 95%
- Response Distribution: 50%
- Methodology: TheTrafalgarGroup.org/Polling-Methodology



#### Inflation







### **Inflation (Democrat)**







## Inflation (GOP)







## Inflation (No Party/Other)







## Age Participation







## **Ethnicity Participation**







#### **Party Participation**







### **Gender Participation**



CONVENTION of STATES ACTION



#### COSA May #2 Party Crosstabs

|                                         | Party |          |                |            |  |  |
|-----------------------------------------|-------|----------|----------------|------------|--|--|
|                                         | Total | Democrat | No Party/Other | Republican |  |  |
| President Biden's policies and spending |       |          |                |            |  |  |
| Column %                                | 59.9% | 33.3%    | 61.1%          | 87.9%      |  |  |
| Russia's war with Ukraine               |       |          |                |            |  |  |
| Column %                                | 31.6% | 55.2%    | 27.1%