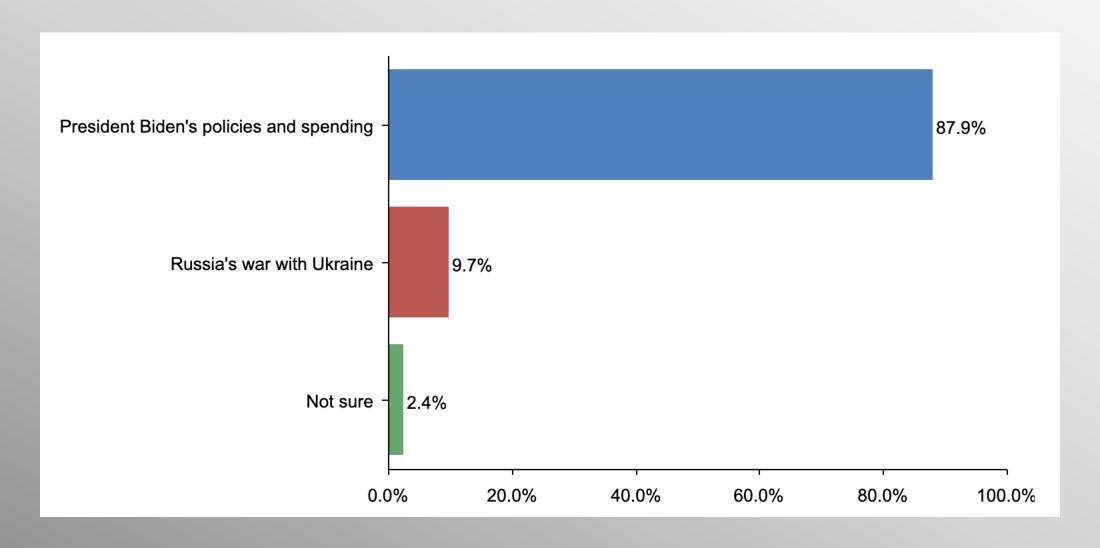

## Inflation (GOP)

#### COSA May #2 Party Crosstabs

|                                         | Party |          |                |            |  |  |
|-----------------------------------------|-------|----------|----------------|------------|--|--|
|                                         | Total | Democrat | No Party/Other | Republican |  |  |
| President Biden's policies and spending |       |          |                |            |  |  |
| Column %                                | 59.9% | 33.3%    | 61.1%          | 87.9%      |  |  |
| Russia's war with Ukraine               |       |          |                |            |  |  |
| Column %                                | 31.6% | 55.2%    | 27.1%          | 9.7%       |  |  |
| Not sure                                |       |          |                |            |  |  |
| Column %                                | 8.5%  | 11.5%    | 11.8%          | 2.4%       |  |  |