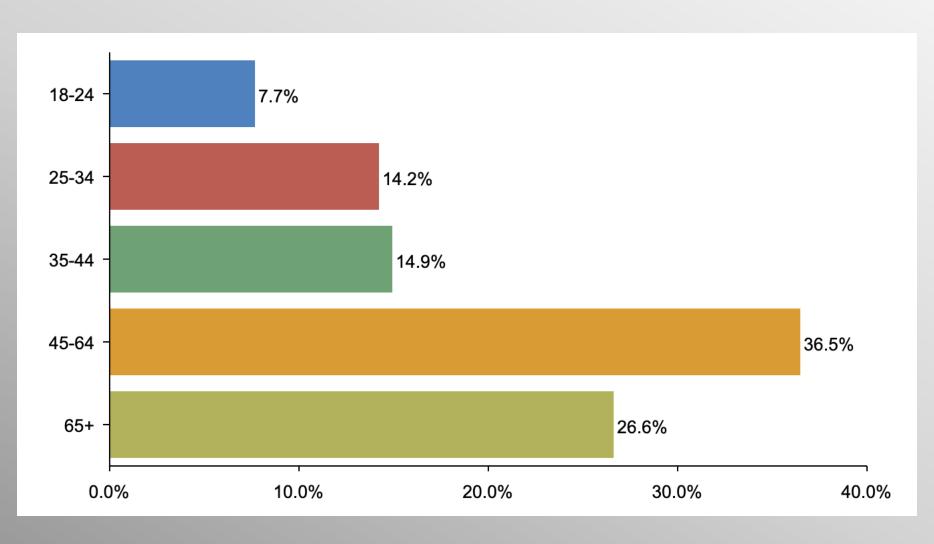

#### The Lesson of Trafalgar:

Superior strategy, innovative tactics, and bold leadership can prevail even over larger numbers and greater resources.

# Nationwide Issues Survey

May 2022

info@trf-grp.com thetrafalgargroup.org f The Trafalgar Group

Partnered with:



#### **Nationwide Survey**





- Conducted 05/25/22 05/29/22
- 1091 Respondents
- Likely General Election Voters
- Response Rate: 1.45%
- Margin of Error: 2.9%
- Confidence: 95%
- Response Distribution: 50%
- Methodology: TheTrafalgarGroup.org/Polling-Methodology



#### Inflation







### **Inflation (Democrat)**







## Inflation (GOP)







## Inflation (No Party/Other)







## Age Participation







## **Ethnicity Participation**







#### **Party Participation**







### **Gender Participation**



CONVENTION of STATES ACTION



#### COSA May #2 Party Crosstabs

|                                         | Party |          |                |            |  |  |
|-----------------------------------------|-------|----------|----------------|------------|--|--|
|                                         | Total | Democrat | No Party/Other | Republican |  |  |
| President Biden's policies and spending |       |          |                |            |  |  |
| Column %                                | 59.9% | 33.3%    | 61.1%          | 87.9%      |  |  |
| Russia's war with Ukraine               |       |          |                |            |  |  |
| Column %