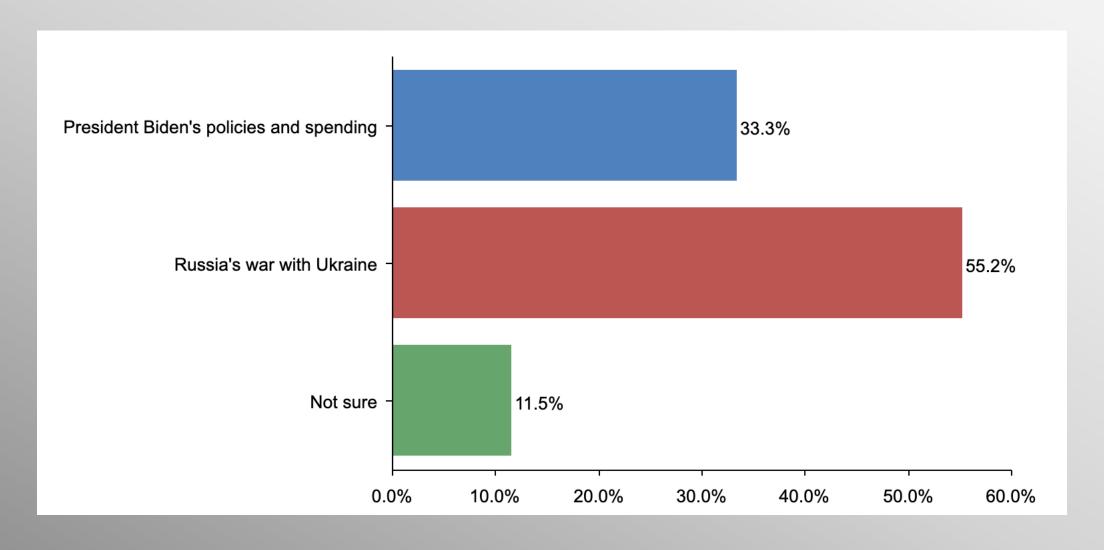

### **Inflation (Democrat)**

#### COSA May #2 Party Crosstabs

|                                         | Party |          |                |            |  |  |
|-----------------------------------------|-------|----------|----------------|------------|--|--|
|                                         | Total | Democrat | No Party/Other | Republican |  |  |
| President Biden's policies and spending |       |          |                |            |  |  |
| Column %                                | 59.9% | 33.3%    | 61.1%          | 87.9%      |  |  |
| Russia's war with Ukraine               |       |          |                |            |  |  |
| Column %                                | 31.6% | 55.2%    | 27.1%          | 9.7%       |  |  |
| Not sure                                |       |          |                |            |  |  |
| Column %                                | 8.5%  | 11.5%    | 11.8%          | 2.4%       |  |  |