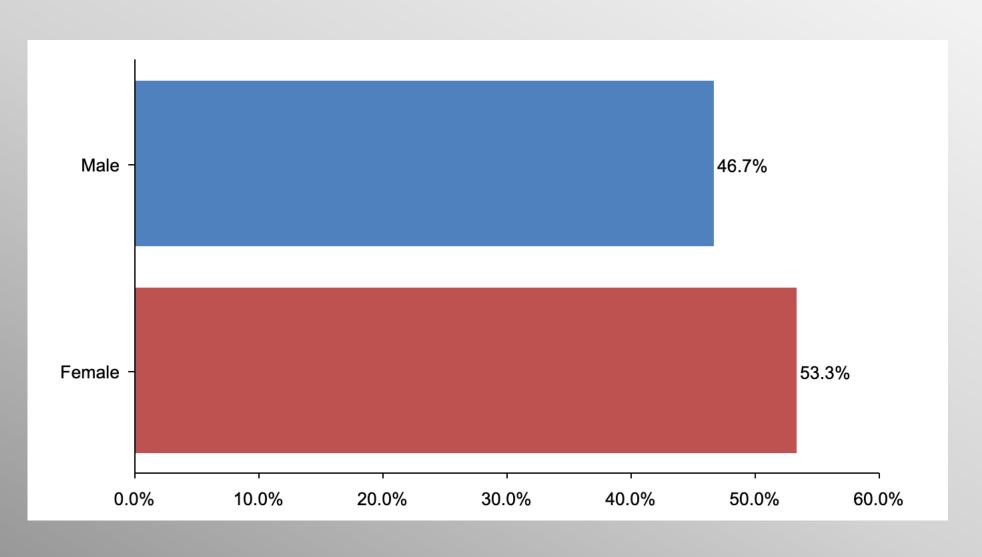

falgar:

Superior strategy, innovative tactics, and bold leadership can prevail even over larger numbers and greater resources.

# Nationwide Issues Survey

May 2022

info@trf-grp.com thetrafalgargroup.org f The Trafalgar Group

Partnered with:



#### **Nationwide Survey**





- Conducted 05/25/22 05/29/22
- 1091 Respondents
- Likely General Election Voters
- Response Rate: 1.45%
- Margin of Error: 2.9%
- Confidence: 95%
- Response Distribution: 50%
- Methodology: TheTrafalgarGroup.org/Polling-Methodology



#### Inflation







### **Inflation (Democrat)**







## Inflation (GOP)







## Inflation (No Party/Other)







## Age Participation







## **Ethnicity Participation**







#### **Party Participation**







### **Gender Participation**



CONVENTION of STATES ACTION



#### COSA May #2 Party Crosstabs

|                                         | Party |          |                |            |  |  |
|-----------------------------------------|-------|----------|----------------|------------|--|--|
|                                         | Total | Democrat | No Party/Other | Republican |  |  |
| President Biden's policies and spending |       |          |                |            |  |  |
| Column %                                | 59.9% | 33.3%    | 61.1%          | 87.9%      |  |  |
| Russia's war with Ukraine               |       |          |                |            |  |  |
| Column %                                | 31.6% | 55.2%    | 27.1%          | 9.7%       |  |  |
| Not sure                                |       |          |