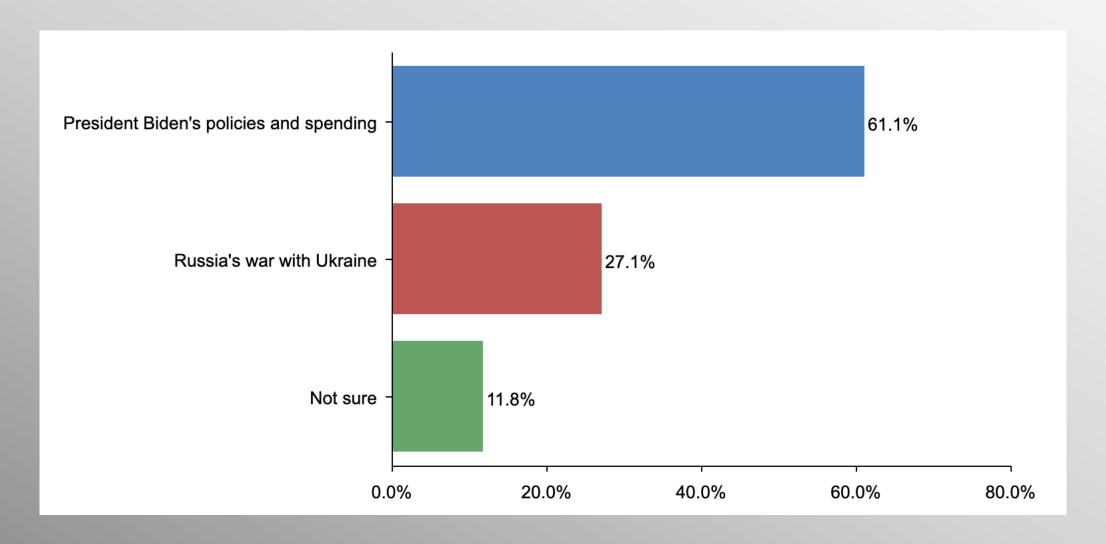

## Inflation (No Party/Other)

#### COSA May #2 Party Crosstabs

|                                         | Party |          |                |            |  |  |
|-----------------------------------------|-------|----------|----------------|------------|--|--|
|                                         | Total | Democrat | No Party/Other | Republican |  |  |
| President Biden's policies and spending |       |          |                |            |  |  |
| Column %                                | 59.9% | 33.3%    | 61.1%          | 87.9%      |  |  |
| Russia's war with Ukraine               |       |          |                |            |  |  |
| Column %                                | 31.6% | 55.2%    | 27.1%          | 9.7%       |  |  |
| Not sure                                |       |          |                |            |  |  |
| Column %                                | 8.5%  | 11.5%    | 11.8%          | 2.4%       |  |  |