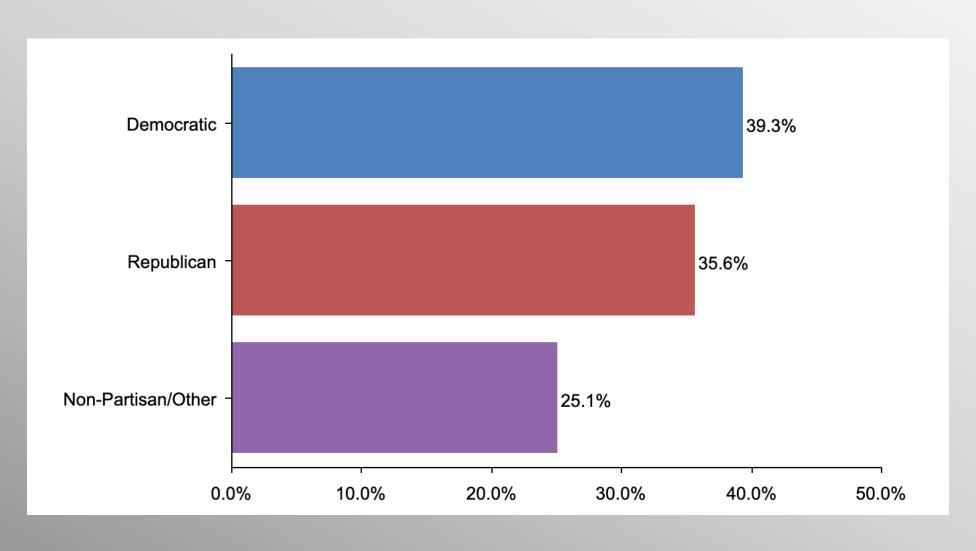

#### The Lesson of Trafalgar:

Superior strategy, innovative tactics, and bold leadership can prevail even over larger numbers and greater resources.

# Nationwide Issues Survey

May 2022

info@trf-grp.com thetrafalgargroup.org f The Trafalgar Group

Partnered with:



#### **Nationwide Survey**





- Conducted 05/25/22 05/29/22
- 1091 Respondents
- Likely General Election Voters
- Response Rate: 1.45%
- Margin of Error: 2.9%
- Confidence: 95%
- Response Distribution: 50%
- Methodology: TheTrafalgarGroup.org/Polling-Methodology



#### Inflation







### **Inflation (Democrat)**







## Inflation (GOP)







## Inflation (No Party/Other)







## Age Participation







## **Ethnicity Participation**







#### **Party Participation**







### **Gender Participation**



CONVENTION of STATES ACTION



#### COSA May #2 Party Crosstabs

|                                         | Party |          |                |            |  |  |
|-----------------------------------------|-------|----------|----------------|------------|--|--|
|                                         | Total | Democrat | No Party/Other | Republican |  |  |
| President Biden's policies and spending |       |          |                |            |  |  |
| Column %                                | 59.9% | 33.3%    | 61.1%          | 87.9%      |  |  |
| Russia's war with Ukraine               |       |          |                |            |  |  |
| Column %                                | 31.6% | 55.2%    | 27.1%          | 9.7%       |  |  |
| Not su