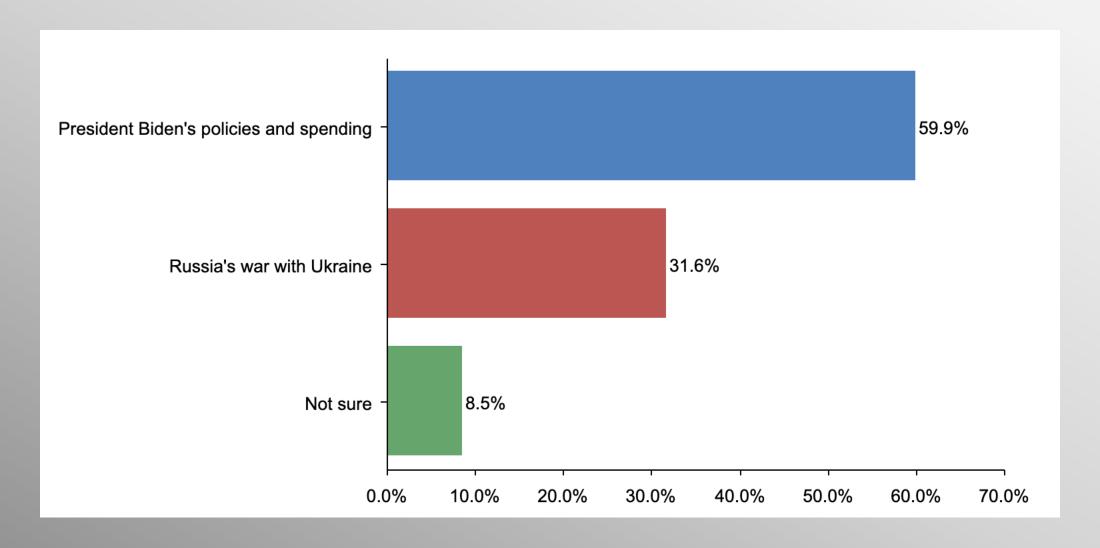

#### Inflation

#### COSA May #2 Party Crosstabs

|                                         | Party |          |                |            |  |  |
|-----------------------------------------|-------|----------|----------------|------------|--|--|
|                                         | Total | Democrat | No Party/Other | Republican |  |  |
| President Biden's policies and spending |       |          |                |            |  |  |
| Column %                                | 59.9% | 33.3%    | 61.1%          | 87.9%      |  |  |
| Russia's war with Ukraine               |       |          |                |            |  |  |
| Column %                                | 31.6% | 55.2%    | 27.1%          | 9.7%       |  |  |
| Not sure                                |       |          |                |            |  |  |
| Column %                                | 8.5%  | 11.5%    | 11.8%          | 2.4%       |  |  |