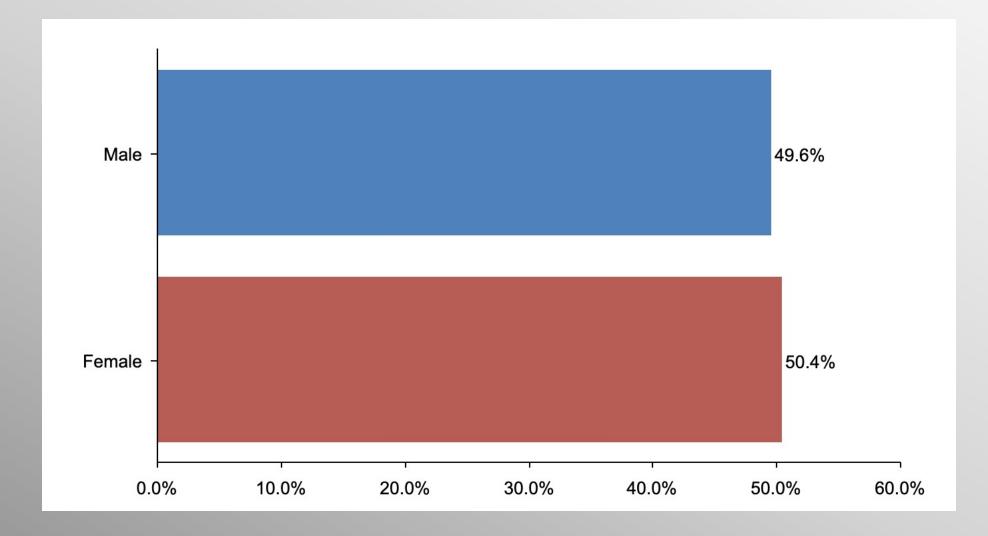

umbers and greater resources.

# Arizona Statewide Survey

info@trf-grp.com thetrafalgargroup.org f The Trafalgar Group

@trafalgar\_group

**April 2022** 

## Arizona Survey



- Conducted 04/25/22 04/28/22
- 1064 Respondents
- Likely 2022 GOP Primary Voters
- Response Rate: 1.42%
- Margin of Error: 2.99%
- Confidence: 95%
- Response Distribution: 50%
- Methodology: TheTrafalgarGroup.org/Polling-Methodology



#### **AZ Senate Race**



If the Republican primary for US Senate were held today, for whom would you vote?



#### **AZ Governor Race**



If the Republican primary for Governor were held today, for whom would you vote? \*Survey conducted prior to the withdrawal of Steve Gaynor



### **Age Participation**





### **Ethnicity Participation**





#### **Gender Participation**