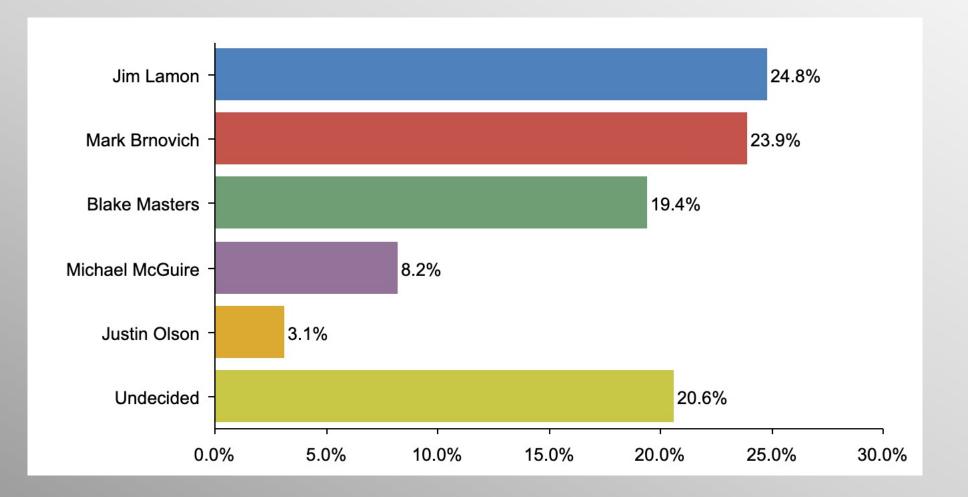

#### **AZ Senate Race**

If the Republican primary for US Senate were held today, for whom would you vote?