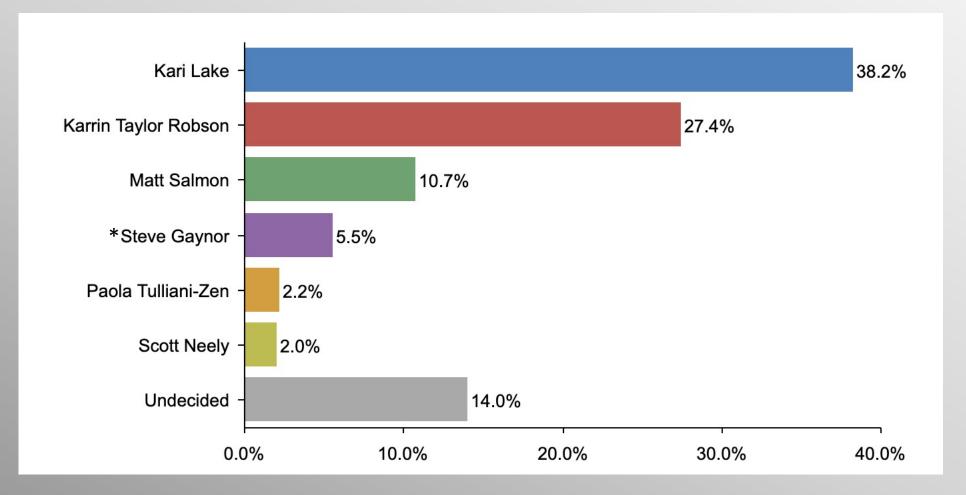

#### **AZ Governor Race**

If the Republican primary for Governor were held today, for whom would you vote? \*Survey conducted prior to the withdrawal of Steve Gaynor