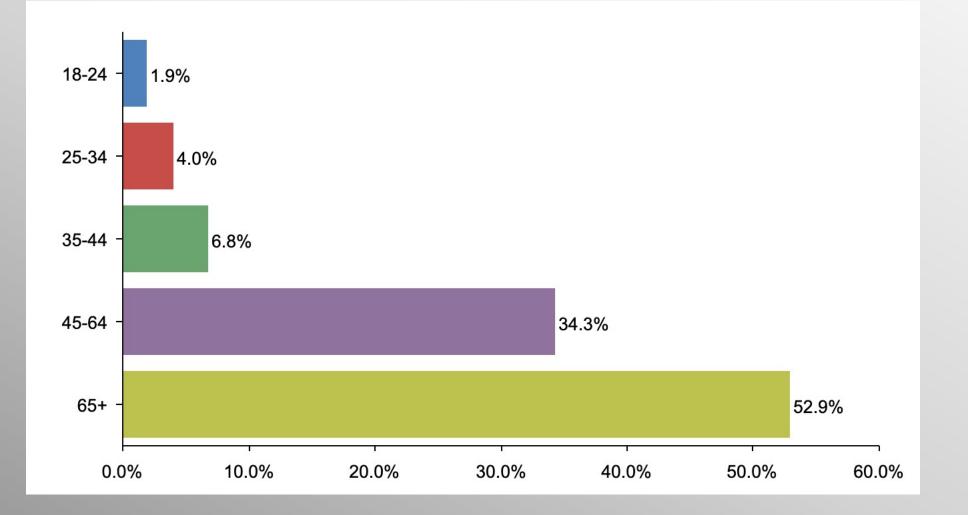

, innovative tactics, and bold leadership can prevail even over larger numbers and greater resources.

# Arizona Statewide Survey

info@trf-grp.com thetrafalgargroup.org f The Trafalgar Group

@trafalgar\_group

**April 2022** 

## Arizona Survey



- Conducted 04/25/22 04/28/22
- 1064 Respondents
- Likely 2022 GOP Primary Voters
- Response Rate: 1.42%
- Margin of Error: 2.99%
- Confidence: 95%
- Response Distribution: 50%
- Methodology: TheTrafalgarGroup.org/Polling-Methodology



#### **AZ Senate Race**



If the Republican primary for US Senate were held today, for whom would you vote?



#### **AZ Governor Race**



If the Republican primary for Governor were held today, for whom would you vote? \*Survey conducted prior to the withdrawal of Steve Gaynor



### **Age Participation**





### **Ethnicity Participation**





#### **Gender Participation**