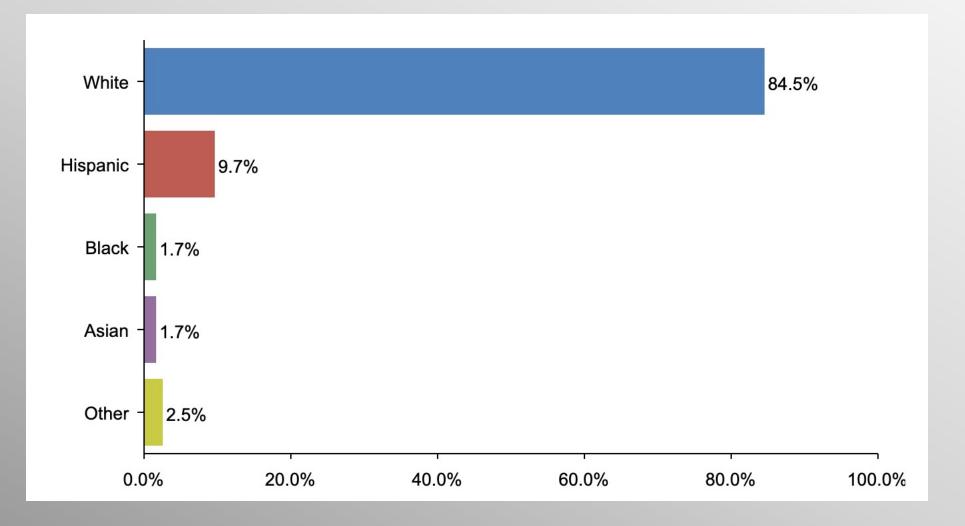

ship can prevail even over larger numbers and greater resources.

# Arizona Statewide Survey

info@trf-grp.com thetrafalgargroup.org f The Trafalgar Group

@trafalgar\_group

**April 2022** 

## Arizona Survey



- Conducted 04/25/22 04/28/22
- 1064 Respondents
- Likely 2022 GOP Primary Voters
- Response Rate: 1.42%
- Margin of Error: 2.99%
- Confidence: 95%
- Response Distribution: 50%
- Methodology: TheTrafalgarGroup.org/Polling-Methodology



#### **AZ Senate Race**



If the Republican primary for US Senate were held today, for whom would you vote?



#### **AZ Governor Race**



If the Republican primary for Governor were held today, for whom would you vote? \*Survey conducted prior to the withdrawal of Steve Gaynor



### **Age Participation**





### **Ethnicity Participation**





#### **Gender Participation**