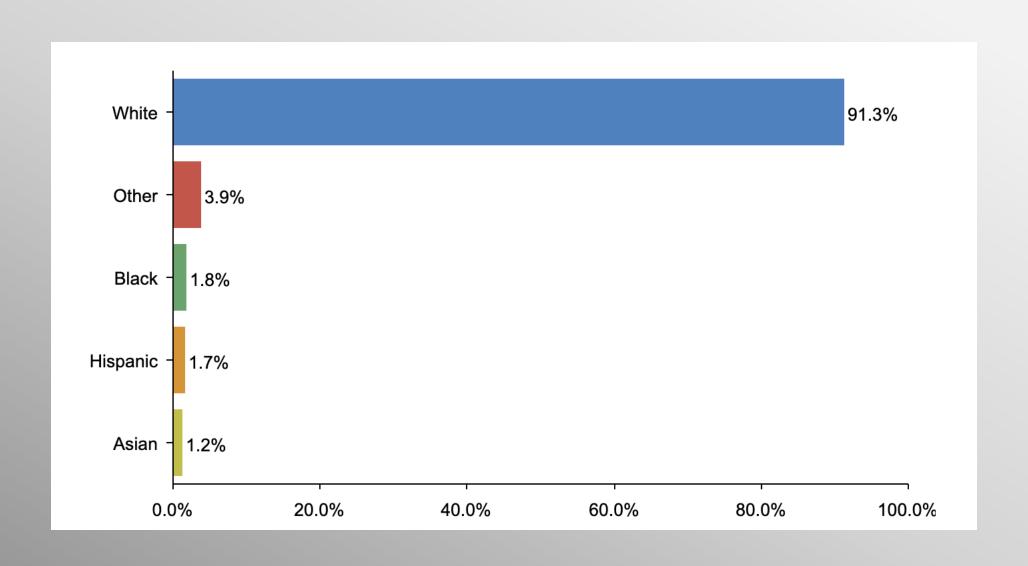

#### The Lesson of Trafalgar:

Superior strategy, innovative tactics, and bold leadership can prevail even over larger numbers and greater resources.

# Missouri US Senate GOP Primary Survey

May 2022

info@trf-grp.com thetrafalgargroup.org f The Trafalgar Group

## **MO US Sen Survey**



- Conducted 05/16/22 05/18/22
- 1065 Respondents
- Likely 2022 GOP Primary Voters
- Response Rate: 1.42%
- Margin of Error: 2.9%
- Confidence: 95%
- Response Distribution: 50%
- Methodology: TheTrafalgarGroup.org/Polling-Methodology



### **US Sen Ballot Test**



If the Republican primary for US Senate were held tomorrow, for whom would you most likely vote of the following choices?



## **Age Participation**





## **Ethnicity Participation**





## **Gender Participation**