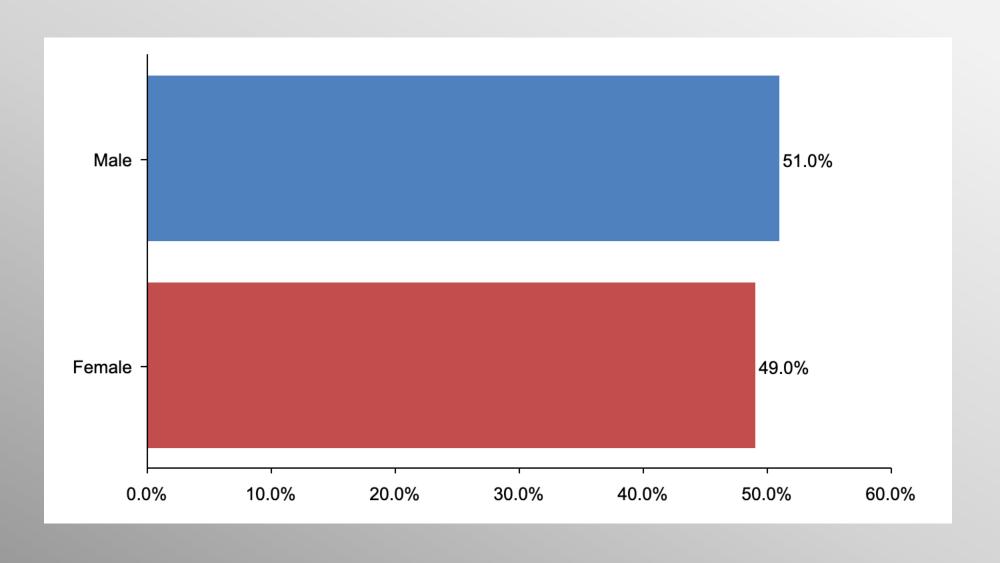

#### The Lesson of Trafalgar:

Superior strategy, innovative tactics, and bold leadership can prevail even over larger numbers and greater resources.

# Missouri US Senate GOP Primary Survey

May 2022

info@trf-grp.com thetrafalgargroup.org f The Trafalgar Group

## **MO US Sen Survey**



- Conducted 05/16/22 05/18/22
- 1065 Respondents
- Likely 2022 GOP Primary Voters
- Response Rate: 1.42%
- Margin of Error: 2.9%
- Confidence: 95%
- Response Distribution: 50%
- Methodology: TheTrafalgarGroup.org/Polling-Methodology



### **US Sen Ballot Test**



If the Republican primary for US Senate were held tomorrow, for whom would you most likely vote of the following choices?



## **Age Participation**





## **Ethnicity Participation**





## **Gender Participation**