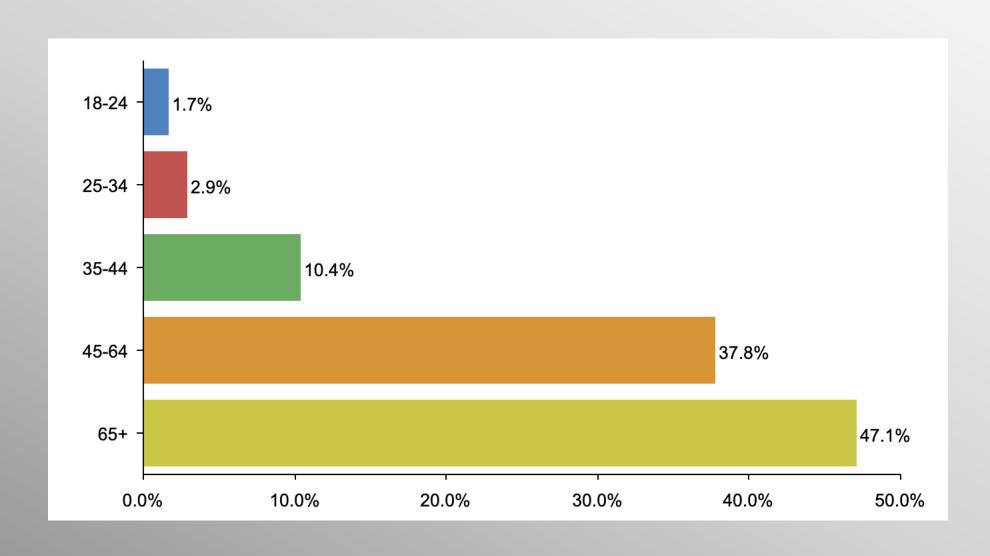

#### The Lesson of Trafalgar:

Superior strategy, innovative tactics, and bold leadership can prevail even over larger numbers and greater resources.

# Missouri US Senate GOP Primary Survey

May 2022

info@trf-grp.com thetrafalgargroup.org f The Trafalgar Group

## **MO US Sen Survey**



- Conducted 05/16/22 05/18/22
- 1065 Respondents
- Likely 2022 GOP Primary Voters
- Response Rate: 1.42%
- Margin of Error: 2.9%
- Confidence: 95%
- Response Distribution: 50%
- Methodology: TheTrafalgarGroup.org/Polling-Methodology



### **US Sen Ballot Test**



If the Republican primary for US Senate were held tomorrow, for whom would you most likely vote of the following choices?



## **Age Participation**





## **Ethnicity Participation**





## **Gender Participation**