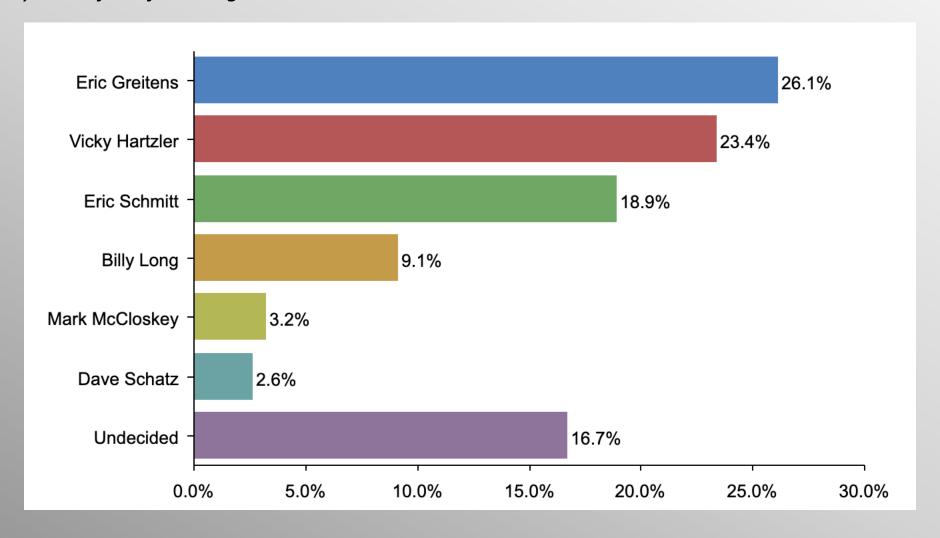

### **US Sen Ballot Test**

If the Republican primary for US Senate were held tomorrow, for whom would you most likely vote of the following choices?