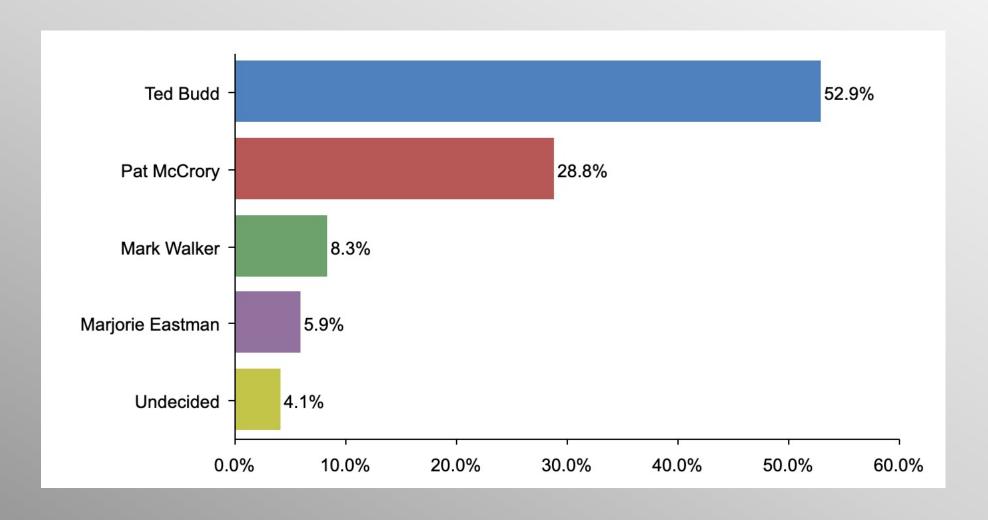

#### **NC - Senate Ballot Test**

If the Republican primary for US Senate were held today, who would you most likely support?