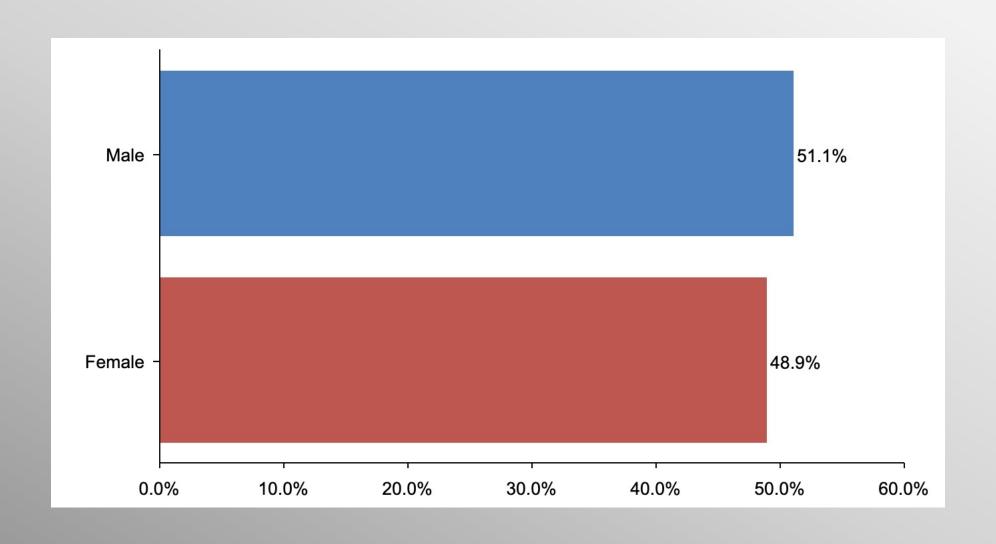

#### The Lesson of Trafalgar:

Superior strategy, innovative tactics, and bold leadership can prevail even over larger numbers and greater resources.

info@trf-grp.com thetrafalgargroup.org f The Trafalgar Group

# North Carolina Statewide Survey

**April 2022** 

### **North Carolina Statewide Survey**



- Conducted 04/23/22 04/25/22
- 1049 Respondents
- Likely 2022 GOP Primary Voters
- Response Rate: 1.40%
- Margin of Error: 2.99%
- Confidence: 95%
- Response Distribution: 50%
- Methodology: thetrafalgargroup.org/polling-methodology/



#### **NC - Senate Ballot Test**



If the Republican primary for US Senate were held today, who would you most likely support?



## **Age Participation**





## **Ethnicity Participation**





## **Gender Participation**