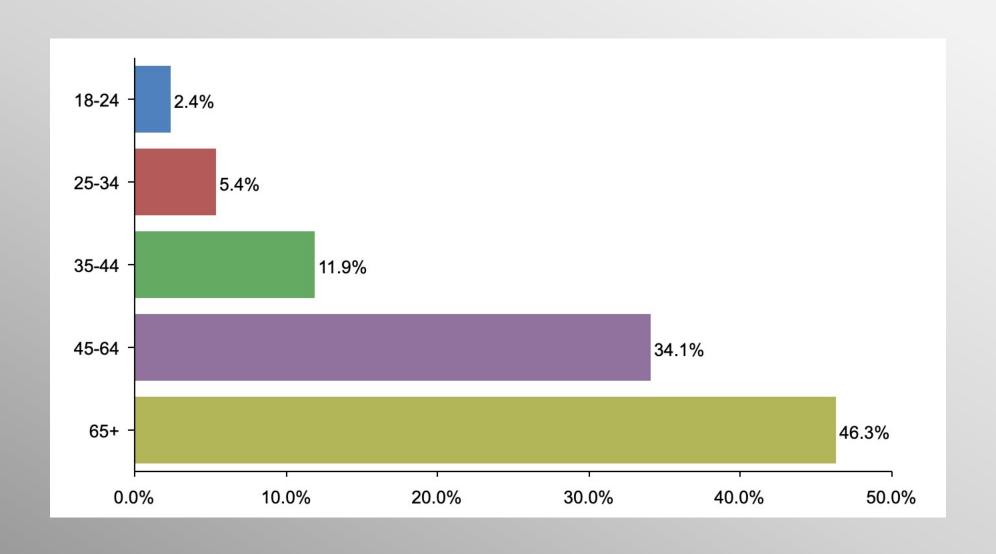

#### The Lesson of Trafalgar:

Superior strategy, innovative tactics, and bold leadership can prevail even over larger numbers and greater resources.

info@trf-grp.com thetrafalgargroup.org f The Trafalgar Group

# North Carolina Statewide Survey

**April 2022** 

### **North Carolina Statewide Survey**



- Conducted 04/23/22 04/25/22
- 1049 Respondents
- Likely 2022 GOP Primary Voters
- Response Rate: 1.40%
- Margin of Error: 2.99%
- Confidence: 95%
- Response Distribution: 50%
- Methodology: thetrafalgargroup.org/polling-methodology/



#### **NC - Senate Ballot Test**



If the Republican primary for US Senate were held today, who would you most likely support?



## **Age Participation**





## **Ethnicity Participation**





## **Gender Participation**