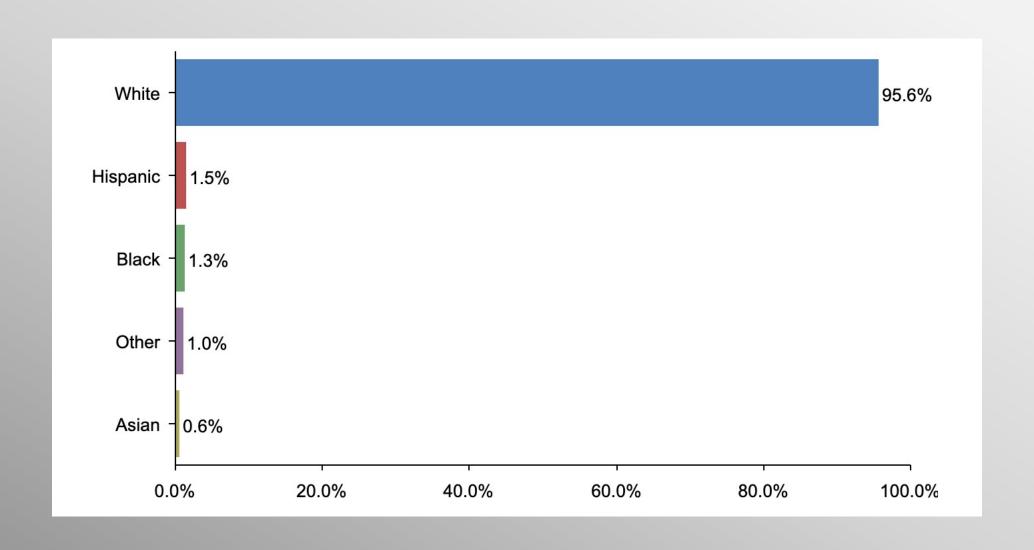

#### The Lesson of Trafalgar:

Superior strategy, innovative tactics, and bold leadership can prevail even over larger numbers and greater resources.

info@trf-grp.com thetrafalgargroup.org f The Trafalgar Group

# North Carolina Statewide Survey

**April 2022** 

### **North Carolina Statewide Survey**



- Conducted 04/23/22 04/25/22
- 1049 Respondents
- Likely 2022 GOP Primary Voters
- Response Rate: 1.40%
- Margin of Error: 2.99%
- Confidence: 95%
- Response Distribution: 50%
- Methodology: thetrafalgargroup.org/polling-methodology/



#### **NC - Senate Ballot Test**



If the Republican primary for US Senate were held today, who would you most likely support?



## **Age Participation**





## **Ethnicity Participation**





## **Gender Participation**