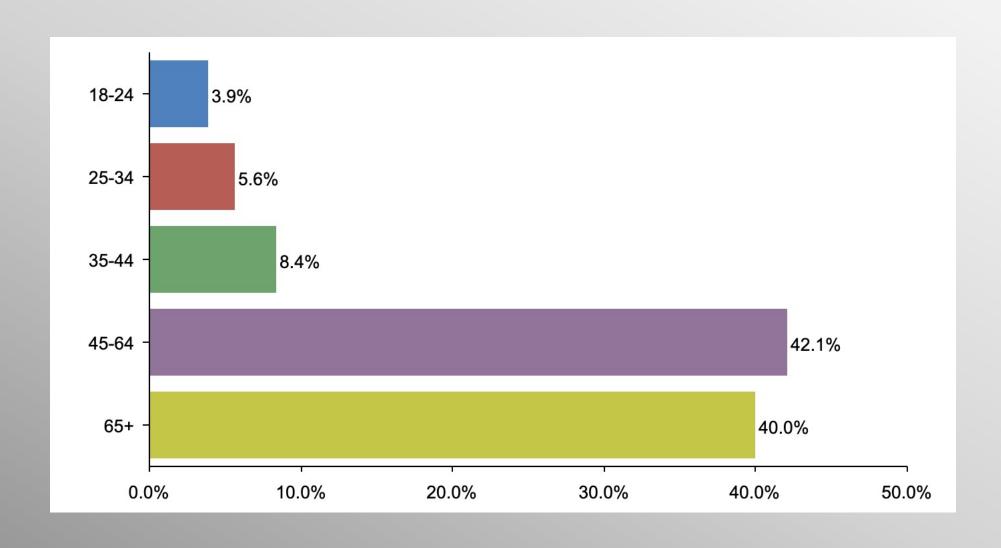

#### The Lesson of Trafalgar:

Superior strategy, innovative tactics, and bold leadership can prevail even over larger numbers and greater resources.

# Pennsylvania GOP Primary Statewide Survey

info@trf-grp.com thetrafalgargroup.org f The Trafalgar Group

May 2022

#### Pennsylvania Statewide Survey



- Conducted 05/06/22 05/08/22
- 1080 Respondents
- Likely 2022 GOP Primary Voters
- Response Rate: 1.44%
- Margin of Error: 2.99%
- Confidence: 95%
- Response Distribution: 50%
- Methodology: TheTrafalgarGroup.org/Polling-Methodology



### PA GOP Primary – US Senate



If the 2022 Republican primary for US Senate were held today, for whom would you vote?



### **Age Participation**





## **Ethnicity Participation**





#### **Gender Participation**