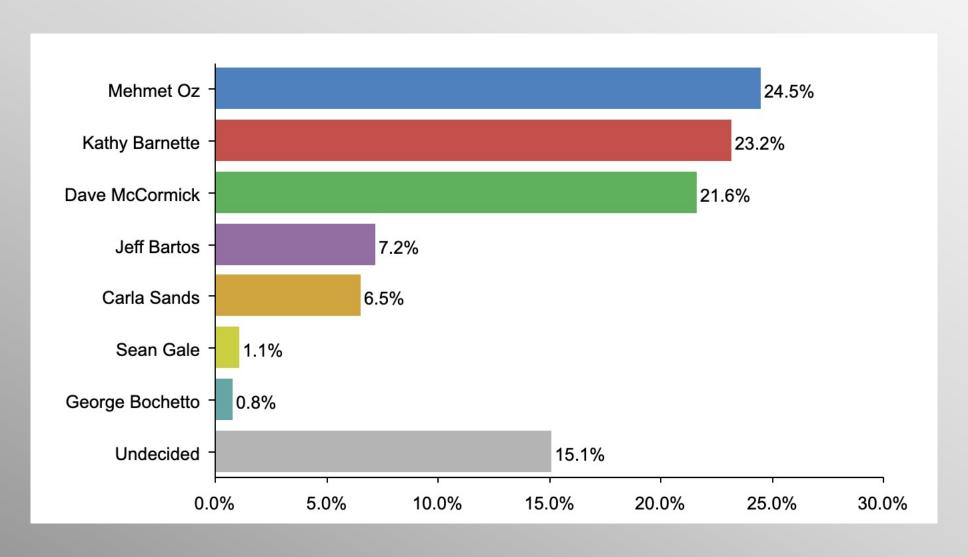

### PA GOP Primary – US Senate

If the 2022 Republican primary for US Senate were held today, for whom would you vote?