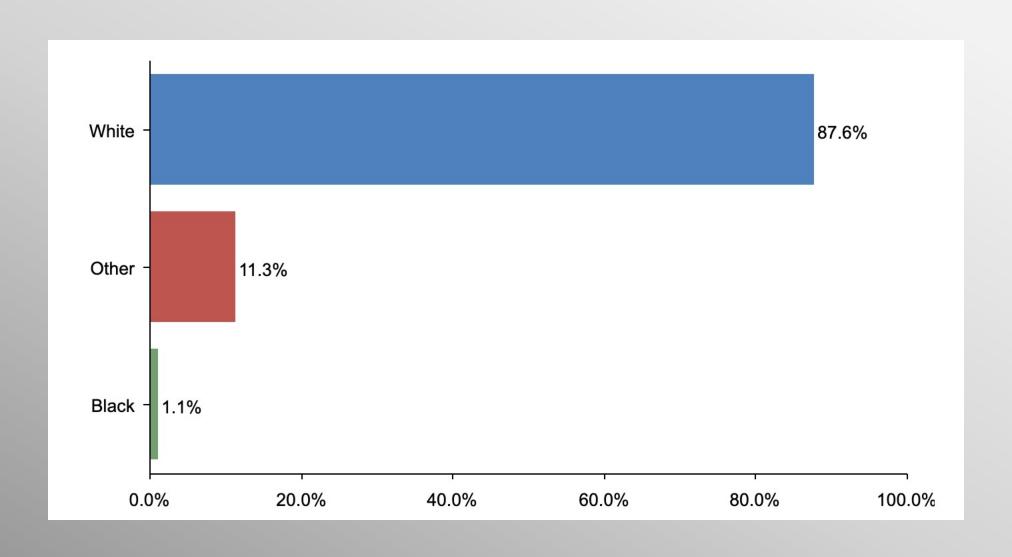

#### The Lesson of Trafalgar:

Superior strategy, innovative tactics, and bold leadership can prevail even over larger numbers and greater resources.

# Pennsylvania GOP Primary Statewide Survey

info@trf-grp.com thetrafalgargroup.org f The Trafalgar Group

May 2022

#### Pennsylvania Statewide Survey



- Conducted 05/06/22 05/08/22
- 1080 Respondents
- Likely 2022 GOP Primary Voters
- Response Rate: 1.44%
- Margin of Error: 2.99%
- Confidence: 95%
- Response Distribution: 50%
- Methodology: TheTrafalgarGroup.org/Polling-Methodology



### PA GOP Primary – US Senate



If the 2022 Republican primary for US Senate were held today, for whom would you vote?



### **Age Participation**





## **Ethnicity Participation**





#### **Gender Participation**