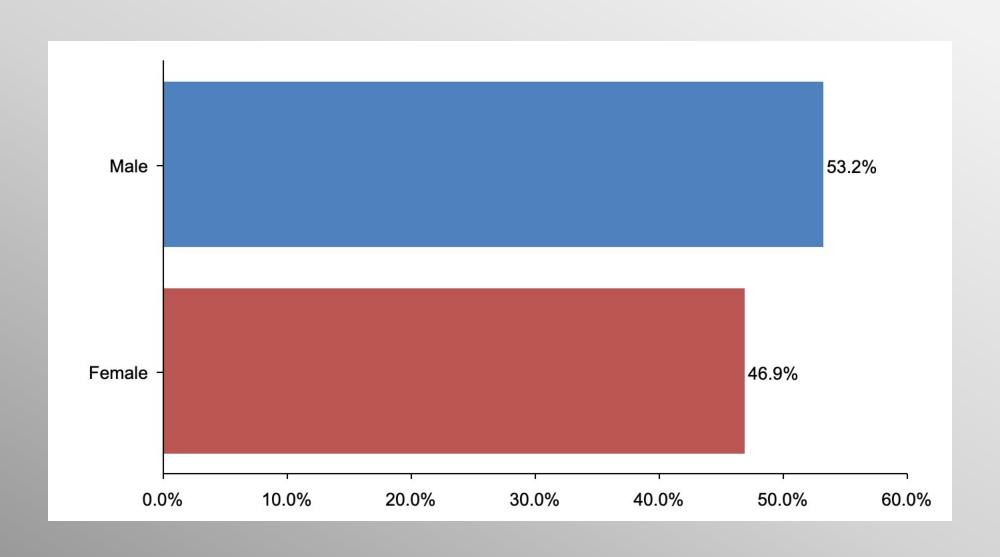

#### The Lesson of Trafalgar:

Superior strategy, innovative tactics, and bold leadership can prevail even over larger numbers and greater resources.

# Pennsylvania GOP Primary Statewide Survey

info@trf-grp.com thetrafalgargroup.org f The Trafalgar Group

May 2022

#### Pennsylvania Statewide Survey



- Conducted 05/06/22 05/08/22
- 1080 Respondents
- Likely 2022 GOP Primary Voters
- Response Rate: 1.44%
- Margin of Error: 2.99%
- Confidence: 95%
- Response Distribution: 50%
- Methodology: TheTrafalgarGroup.org/Polling-Methodology



### PA GOP Primary – US Senate



If the 2022 Republican primary for US Senate were held today, for whom would you vote?



### **Age Participation**





## **Ethnicity Participation**





#### **Gender Participation**