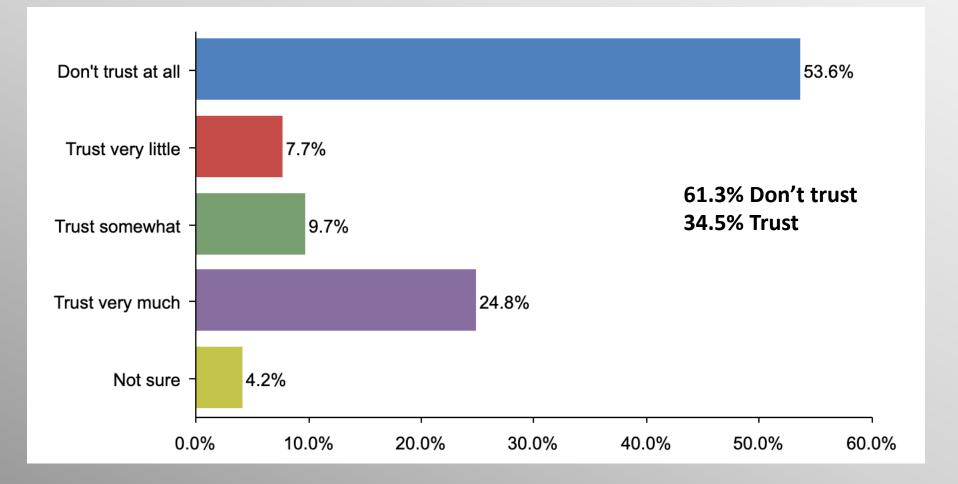

# Monkeypox (No Party/Other)

### **Gender Participation**

|                                | Party |          |                |            |  |  |  |
|--------------------------------|-------|----------|----------------|------------|--|--|--|
|                                | Total | Democrat | No Party/Other | Republican |  |  |  |
| Don't trust at all<br>Column % | 46.8% | 15.8%    | 53.6%          | 72.2%      |  |  |  |
| Trust very little<br>Column %  | 9.2%  | 9.0%     | 7.7%           | 10.8%      |  |  |  |
| Trust somewhat<br>Column %     | 12.0% | 22.8%    | 9.7%           | 3.1%       |  |  |  |
| Trust very much<br>Column %    | 27.7% | 48.5%    | 24.8%          | 9.1%       |  |  |  |
| Not sure<br>Column %           | 4.3%  | 3.8%     | 4.2%           | 4.8%       |  |  |  |