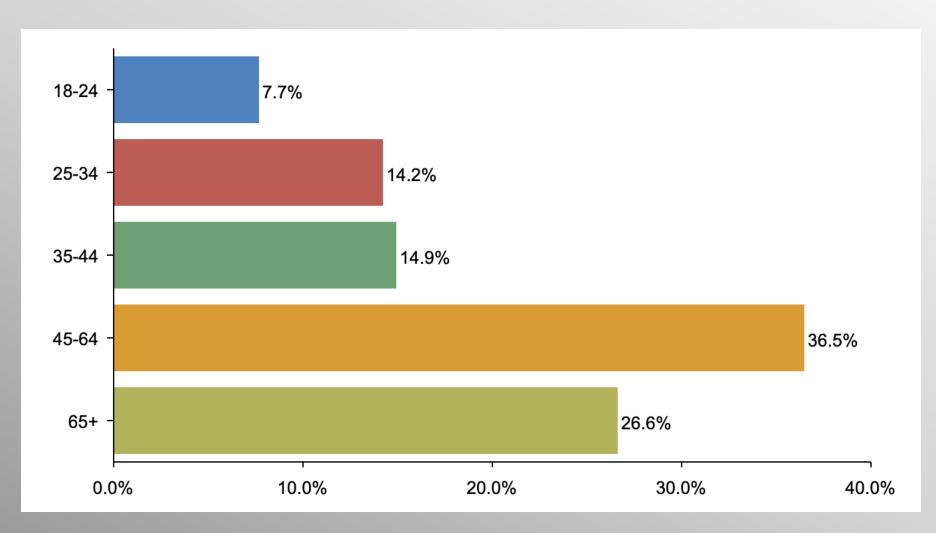

### Age Participation

#### COSA May #2 AgeGender Crosstabs

|                                   | Age Group |       |       |       | Gender |       |       |        |       |
|-----------------------------------|-----------|-------|-------|-------|--------|-------|-------|--------|-------|
|                                   | Total     | 18-24 | 25-34 | 35-44 | 45-64  | 65+   | Total | Female | Male  |
| Don't trust at all<br>Column %    | 46.8%     | 48.5% | 25.3% | 65.5% | 50.5%  | 43.7% | 46.8% | 43.0%  | 51.1% |
| Trust very little<br>Column %     | 9.2%      | 0.0%  | 8.2%  | 11.5% | 11.0%  | 8.0%  | 9.2%  | 11.1%  | 7.1%  |
| <b>Trust somewhat</b><br>Column % | 12.0%     | 12.7% | 39.1% | 0.0%  | 7.1%   | 9.8%  | 12.0% | 14.3%  | 9.5%  |
| Trust very much<br>Column %       | 27.7%     | 38.8% | 21.5% | 19.2% | 27.1%  | 33.9% | 27.7% | 26.1%  | 29.4% |
| <b>Not sure</b><br>Column %       | 4.3%      | 0.0%  | 5.8%  | 3.8%  | 4.2%   | 4.6%  | 4.3%  | 5.5%   | 2.9%  |