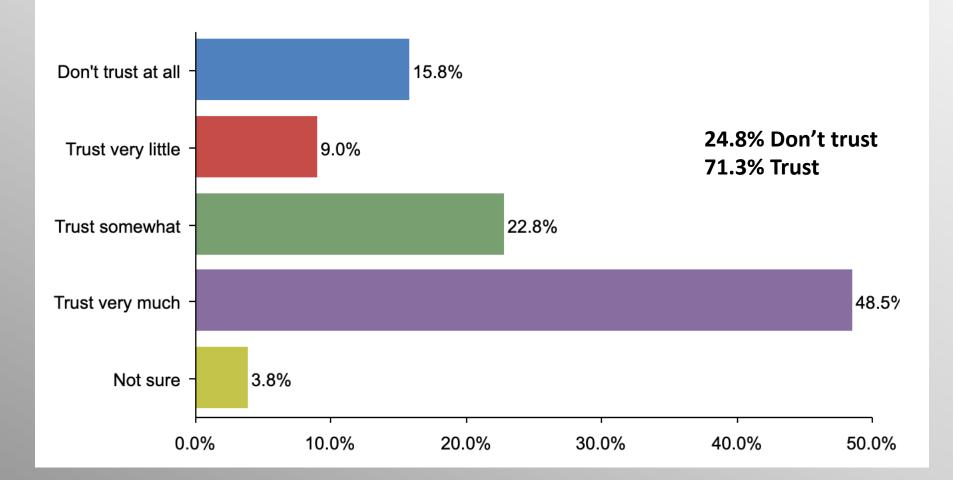

## Monkeypox

# Monkeypox (GOP)

### **Gender Participation**

|                                | Party |          |                |            |  |  |  |
|--------------------------------|-------|----------|----------------|------------|--|--|--|
|                                | Total | Democrat | No Party/Other | Republican |  |  |  |
| Don't trust at all<br>Column % | 46.8% | 15.8%    | 53.6%          | 72.2%      |  |  |  |
| Trust very little<br>Column %  | 9.2%  | 9.0%     | 7.7%           | 10.8%      |  |  |  |
| Trust somewhat<br>Column %     | 12.0% | 22.8%    | 9.7%           | 3.1%       |  |  |  |
| Trust very much<br>Column %    | 27.7% | 48.5%    | 24.8%          | 9.1%       |  |  |  |
| Not sure<br>Column %           | 4.3%  | 3.8%     | 4.2%           | 4.8%       |  |  |  |