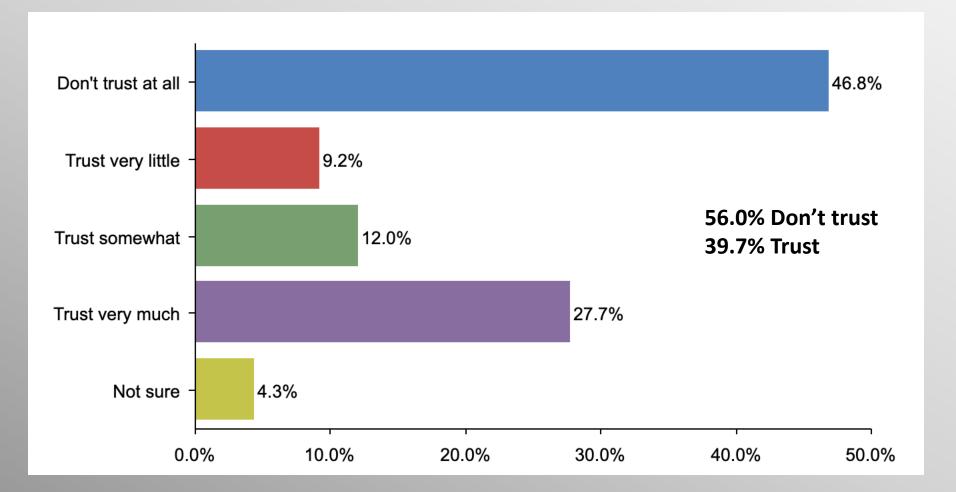

## Monkeypox

# Monkeypox (Democrat)

**CONVENTION** of STATES ACTION

### **Gender Participation**

|                                | Party |          |                |            |  |  |  |
|--------------------------------|-------|----------|----------------|------------|--|--|--|
|                                | Total | Democrat | No Party/Other | Republican |  |  |  |
| Don't trust at all<br>Column % | 46.8% | 15.8%    | 53.6%          | 72.2%      |  |  |  |
| Trust very little<br>Column %  | 9.2%  | 9.0%     | 7.7%           | 10.8%      |  |  |  |
| Trust somewhat<br>Column %     | 12.0% | 22.8%    | 9.7%           | 3.1%       |  |  |  |
| Trust very much<br>Column %    | 27.7% | 48.5%    | 24.8%          | 9.1%       |  |  |  |
| Not sure<br>Column %           | 4.3%  | 3.8%     | 4.2%           | 4.8%       |  |  |  |