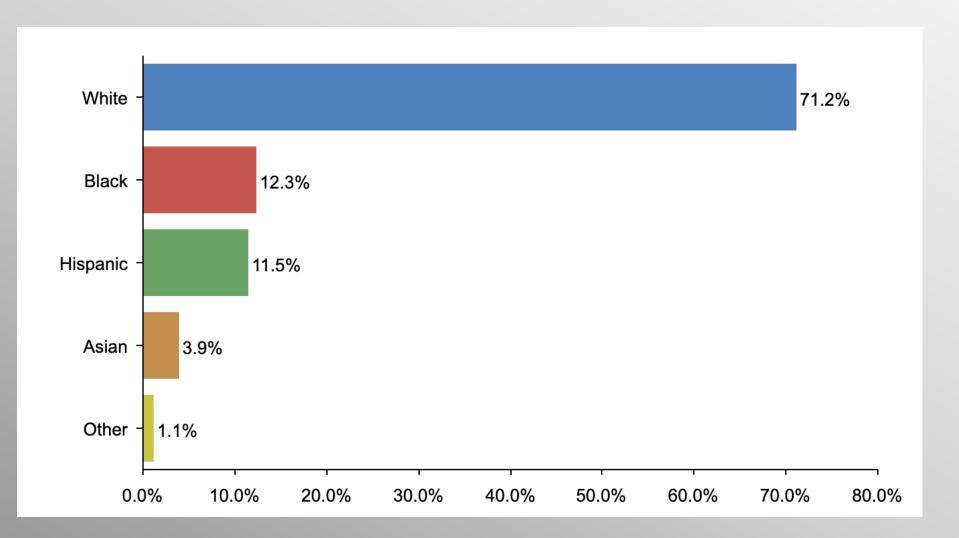

### **Ethnicity Participation**

#### COSA May #2 Ethnicity Crosstabs

|                                | Ethnicity |       |       |          |       |       |  |
|--------------------------------|-----------|-------|-------|----------|-------|-------|--|
|                                | Total     | Asian | Black | Hispanic | Other | White |  |
| Don't trust at all<br>Column % | 46.8%     | 40.9% | 20.5% | 37.4%    | 56.8% | 52.2% |  |
| Trust very little<br>Column %  | 9.2%      | 17.5% | 2.0%  | 6.1%     | 6.8%  | 10.3% |  |
| Trust somewhat<br>Column %     | 12.0%     | 10.8% | 42.4% | 5.5%     | 12.0% | 8.4%  |  |
| Trust very much<br>Column %    | 27.7%     | 26.7% | 35.2% | 38.1%    | 14.0% | 25.4% |  |
| Not sure<br>Column %           | 4.3%      | 4.1%  | 0.0%  | 12.9%    | 10.4% | 3.7%  |  |