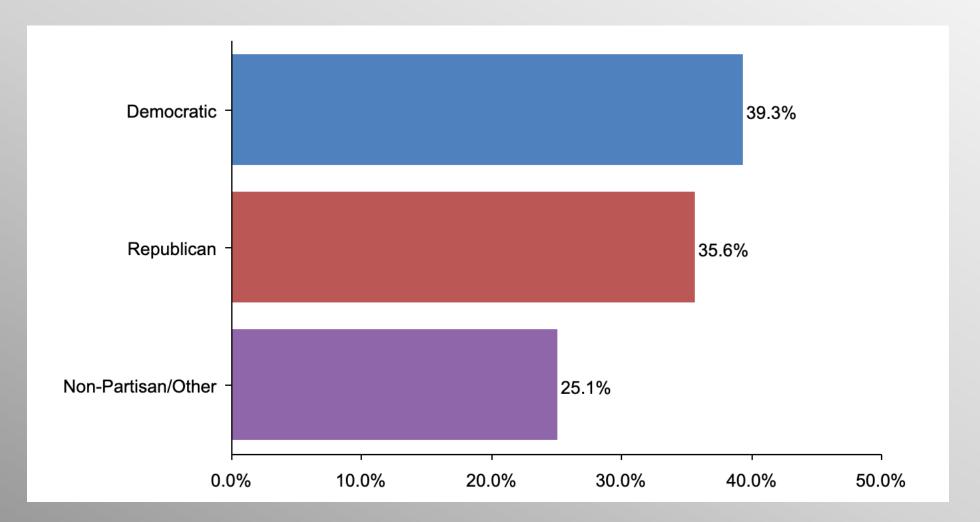

esson of Trafalgar:**

Superior strategy, innovative tactics, and bold leadership can prevail even over larger numbers and greater resources.

# **Nationwide Issues Survey**

May 2022

info@trf-grp.com thetrafalgargroup.org f The Trafalgar Group

@trafalgar\_group

**Partnered with:** 



### **Nationwide Survey**





- Conducted 05/25/22 05/29/22
- 1091 Respondents
- Likely General Election Voters
- Response Rate: 1.45%
- Margin of Error: 2.9%
- Confidence: 95%
- Response Distribution: 50%
- Methodology: TheTrafalgarGroup.org/Polling-Methodology



## Monkeypox







# Monkeypox (Democrat)



**CONVENTION** of STATES ACTION



# Monkeypox (GOP)







# Monkeypox (No Party/Other)







### Age Participation







### **Ethnicity Participation**







### **Party Participation**







### **Gender Participation**







|                                | Party |          |                |            |  |  |  |
|--------------------------------|-------|----------|----------------|------------|--|--|--|
|                                | Total | Democrat | No Party/Other | Republican |  |  |  |
| Don't trust at all<br>Column % | 46.8% | 15.8%    | 53.6%          | 72.2%      |  |  |  |
| Trust very little<br>Column %  | 9.2%  | 9.0%     | 7.7%           | 10.8%      |  |  |  |
| Trust somewhat<br>Column %     | 12.0% | 22.8%    | 9.7%           | 3.1%       |  |  |  |
| Trust very much<br>Column %    | 27.7% | 48.5%    | 24.8%          | 9.1%       |  |  |  |
| Not sure<br>Column %           | 4.3%  | 3.8%     | 4.2%           | 4.8%       |  |  |  |

#### COSA May #2