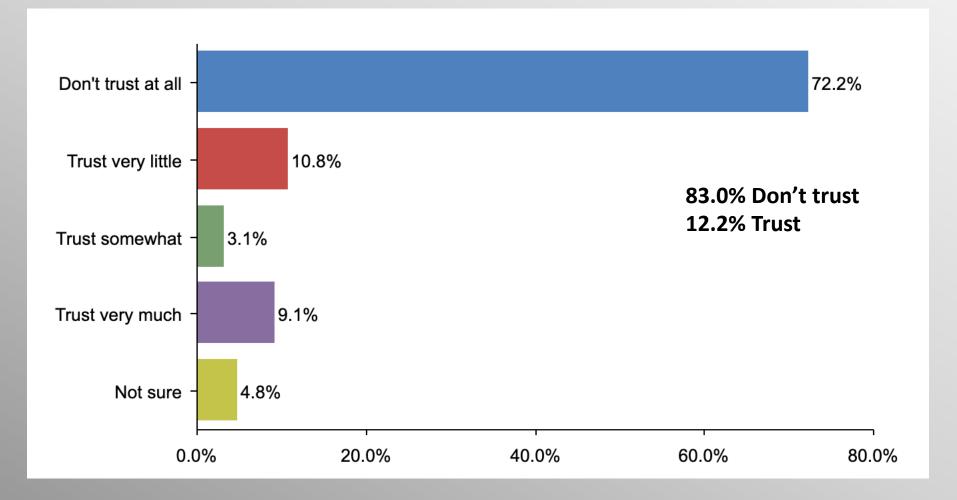

## Monkeypox

# Monkeypox (No Party/Other)

### **Gender Participation**

|                                | Party |          |                |            |  |  |  |
|--------------------------------|-------|----------|----------------|------------|--|--|--|
|                                | Total | Democrat | No Party/Other | Republican |  |  |  |
| Don't trust at all<br>Column % | 46.8% | 15.8%    | 53.6%          | 72.2%      |  |  |  |
| Trust very little<br>Column %  | 9.2%  | 9.0%     | 7.7%           | 10.8%      |  |  |  |
| Trust somewhat<br>Column %     | 12.0% | 22.8%    | 9.7%           | 3.1%       |  |  |  |
| Trust very much<br>Column %    | 27.7% | 48.5%    | 24.8%          | 9.1%       |  |  |  |
| Not sure<br>Column %           | 4.3%  | 3.8%     | 4.2%           | 4.8%       |  |  |  |