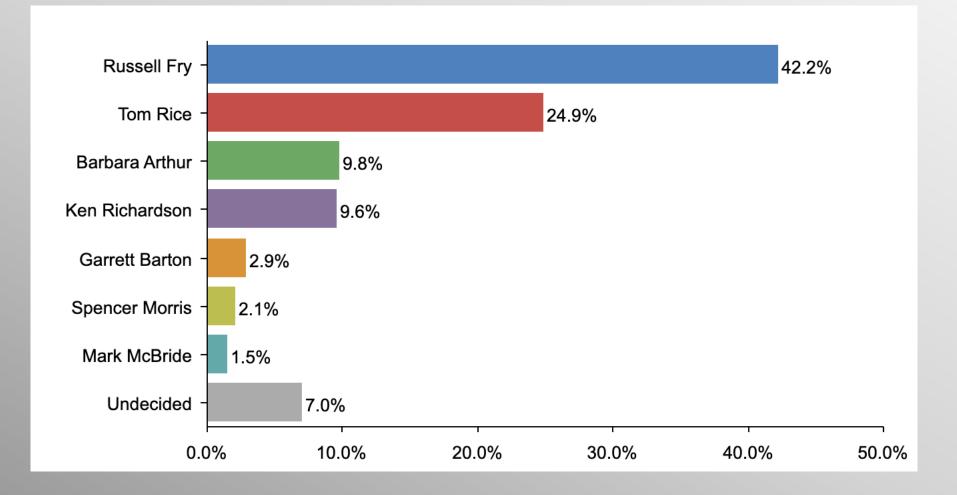

# SC-07 Ballot Test

*If the Republican primary for Congress were held today, for whom would you most likely vote?* 