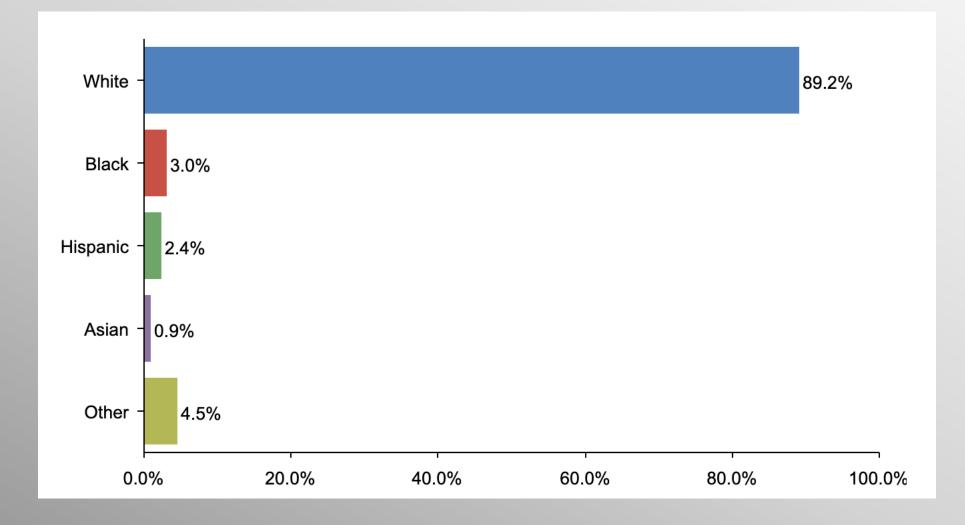

#### **The Lesson of Trafalgar:**

Superior strategy, innovative tactics, and bold leadership can prevail even over larger numbers and greater resources.

# South Carolina CD-7 GOP Primary Survey

May 2022

info@trf-grp.com thetrafalgargroup.org f The Trafalgar Group

@trafalgar\_group

# SC-07 GOP Primary Survey



- Conducted 05/26/22 05/29/22
- 572 Respondents
- Likely GOP Primary Voters
- Response Rate: 1.14%
- Margin of Error: 4.0%
- Confidence: 95%
- Response Distribution: 50%
- Methodology: TheTrafalgarGroup.org/Polling-Methodology



# SC-07 Ballot Test



*If the Republican primary for Congress were held today, for whom would you most likely vote?* 



## **Age Participation**





## **Ethnicity Participation**





## **Gender Participation**