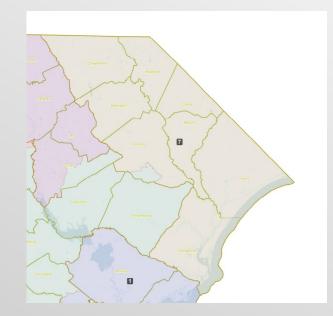

# SC-07 GOP Primary Survey

- Conducted 05/26/22 05/29/22
- 572 Respondents
- Likely GOP Primary Voters
- Response Rate: 1.14%
- Margin of Error: 4.0%
- Confidence: 95%
- Response Distribution: 50%
- Methodology: TheTrafalgarGroup.org/Polling-Methodology