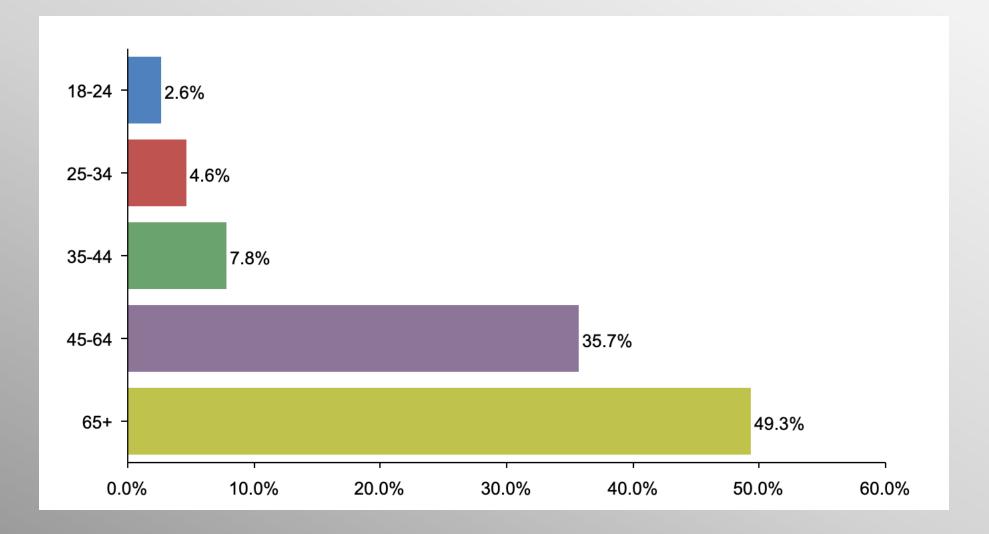

#### **The Lesson of Trafalgar:**

Superior strategy, innovative tactics, and bold leadership can prevail even over larger numbers and greater resources.

# South Carolina CD-7 GOP Primary Survey

May 2022

info@trf-grp.com thetrafalgargroup.org f The Trafalgar Group

@trafalgar\_group

# SC-07 GOP Primary Survey



- Conducted 05/26/22 05/29/22
- 572 Respondents
- Likely GOP Primary Voters
- Response Rate: 1.14%
- Margin of Error: 4.0%
- Confidence: 95%
- Response Distribution: 50%
- Methodology: TheTrafalgarGroup.org/Polling-Methodology



# SC-07 Ballot Test



*If the Republican primary for Congress were held today, for whom would you most likely vote?* 



## **Age Participation**





## **Ethnicity Participation**





## **Gender Participation**