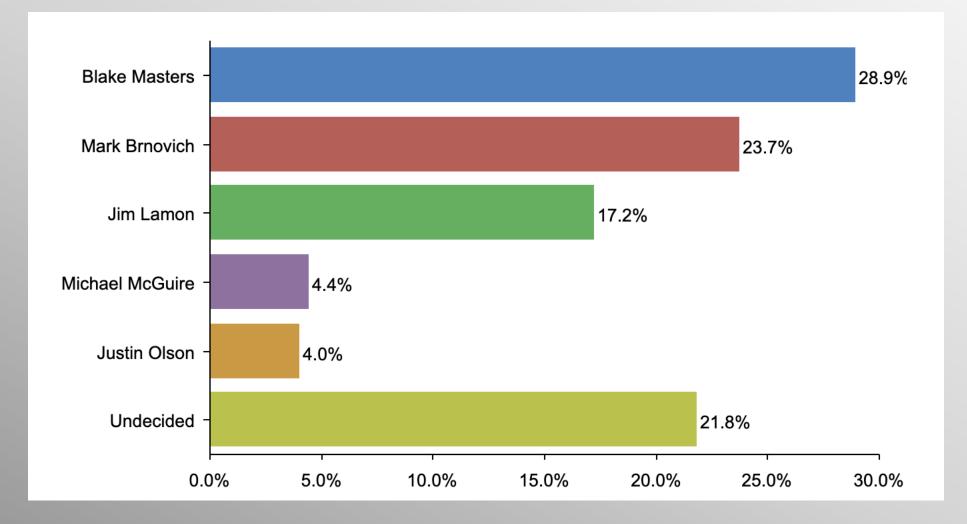

### **AZ Senate Race**

#### If the Republican primary for US Senate were held today, for whom would you vote?