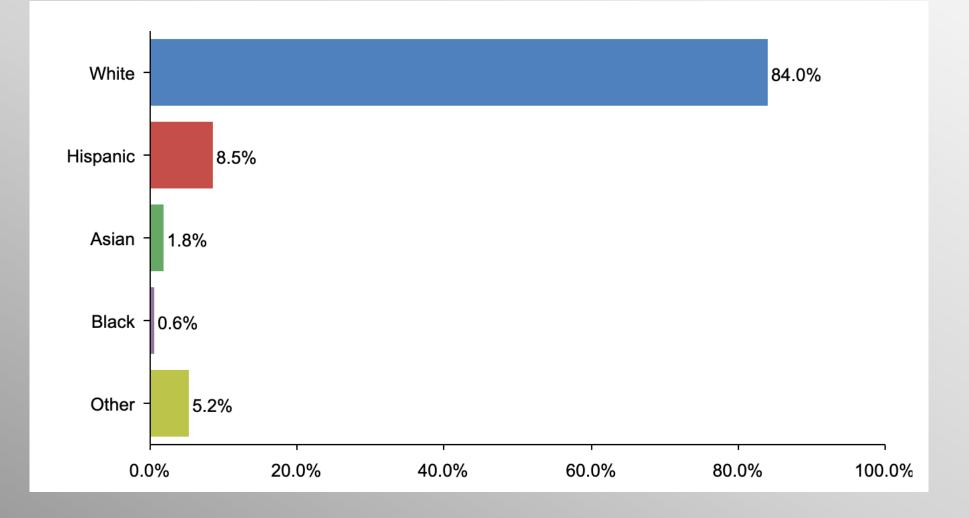

### **The Lesson of Trafalgar:**

Superior strategy, innovative tactics, and bold leadership can prevail even over larger numbers and greater resources.

# Arizona GOP Primary Statewide Survey

June 2022

info@trf-grp.com thetrafalgargroup.org f The Trafalgar Group

@trafalgar\_group

## Arizona Survey



- Conducted 06/07/22 06/09/22
- 1077 Respondents
- Likely 2022 GOP Primary Voters
- Response Rate: 1.44%
- Margin of Error: 2.9%
- Confidence: 95%
- Response Distribution: 50%
- Methodology: TheTrafalgarGroup.org/Polling-Methodology



### **AZ Senate Race**



#### If the Republican primary for US Senate were held today, for whom would you vote?



### **Age Participation**



TRAFAL ROUP

### **Ethnicity Participation**





### **Gender Participation**