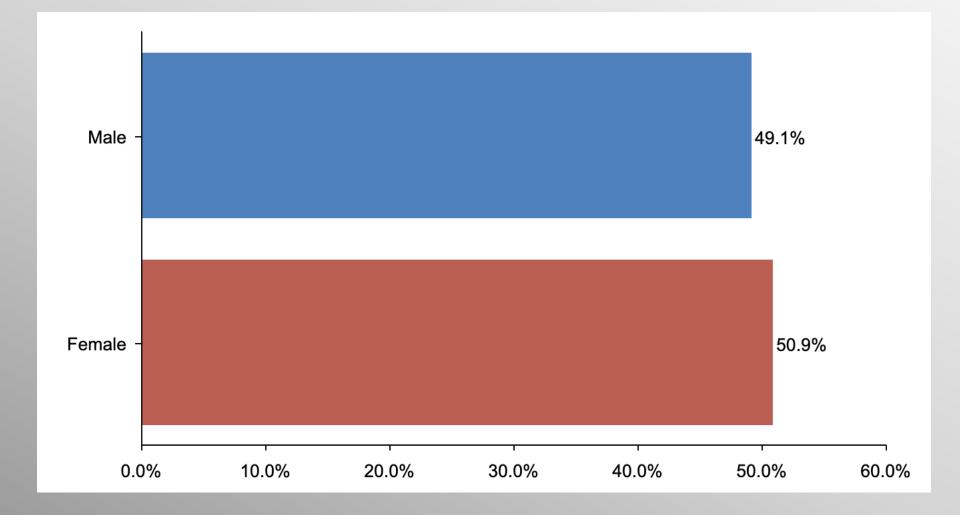

### **The Lesson of Trafalgar:**

Superior strategy, innovative tactics, and bold leadership can prevail even over larger numbers and greater resources.

# Arizona GOP Primary Statewide Survey

June 2022

info@trf-grp.com thetrafalgargroup.org f The Trafalgar Group

@trafalgar\_group

## Arizona Survey



- Conducted 06/07/22 06/09/22
- 1077 Respondents
- Likely 2022 GOP Primary Voters
- Response Rate: 1.44%
- Margin of Error: 2.9%
- Confidence: 95%
- Response Distribution: 50%
- Methodology: TheTrafalgarGroup.org/Polling-Methodology



### **AZ Senate Race**



#### If the Republican primary for US Senate were held today, for whom would you vote?



### **Age Participation**



TRAFAL ROUP

### **Ethnicity Participation**





### **Gender Participation**