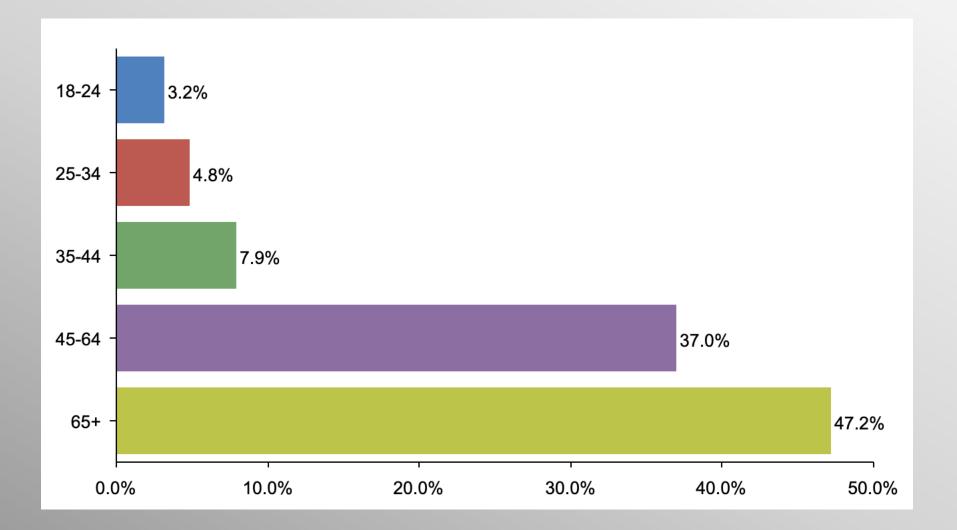

### **The Lesson of Trafalgar:**

Superior strategy, innovative tactics, and bold leadership can prevail even over larger numbers and greater resources.

# Arizona GOP Primary Statewide Survey

June 2022

info@trf-grp.com thetrafalgargroup.org f The Trafalgar Group

@trafalgar\_group

## Arizona Survey



- Conducted 06/07/22 06/09/22
- 1077 Respondents
- Likely 2022 GOP Primary Voters
- Response Rate: 1.44%
- Margin of Error: 2.9%
- Confidence: 95%
- Response Distribution: 50%
- Methodology: TheTrafalgarGroup.org/Polling-Methodology



### **AZ Senate Race**



#### If the Republican primary for US Senate were held today, for whom would you vote?



### **Age Participation**



TRAFAL ROUP

### **Ethnicity Participation**





### **Gender Participation**