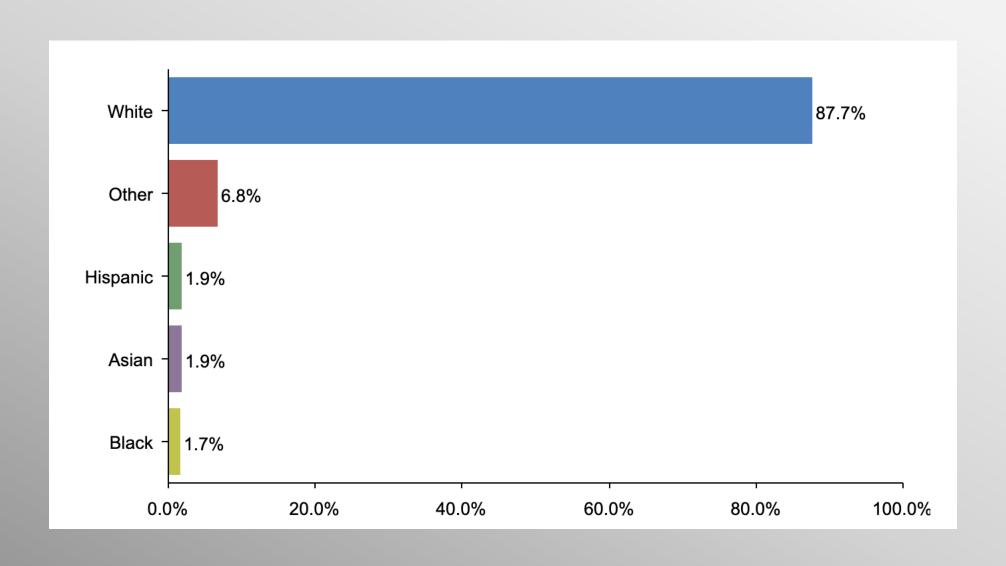

#### The Lesson of Trafalgar:

Superior strategy, innovative tactics, and bold leadership can prevail even over larger numbers and greater resources.

MI Gov GOP Primary
Statewide Survey

info@trf-grp.com thetrafalgargroup.org f The Trafalgar Group

**July 2022** 

## **Michigan Survey**



- Conducted 07/26/22 07/28/22
- 1098 Respondents
- Likely General Election Voters
- Response Rate: 1.46%
- Margin of Error: 2.9%
- Confidence: 95%
- Response Distribution: 50%
- Methodology: TheTrafalgarGroup.org/Polling-Methodology



### **MI Gov GOP Primary**



If the Republican primary for Governor were held today, for whom would you vote?



# Age Participation





# **Ethnicity Participation**





# **Gender Participation**