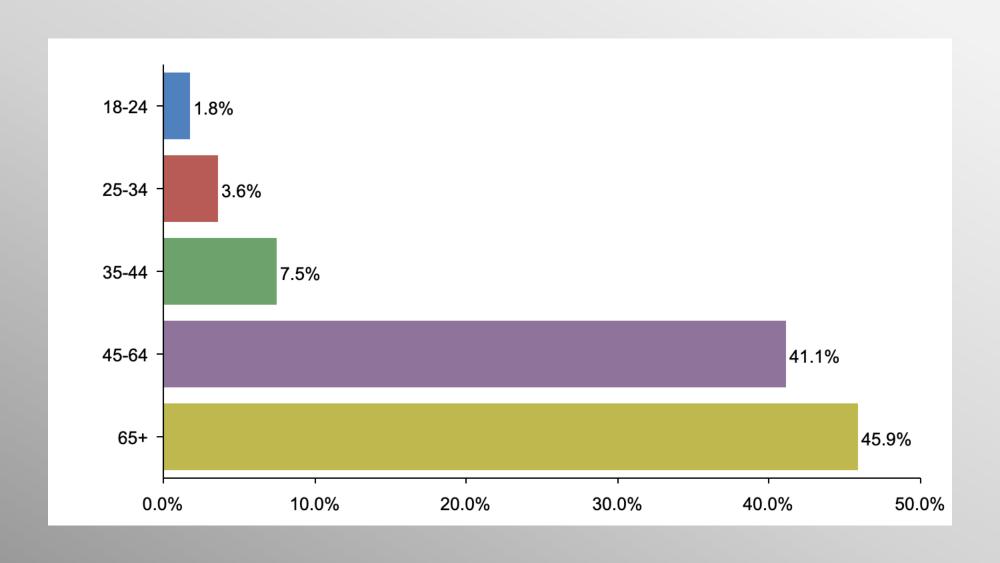

#### The Lesson of Trafalgar:

Superior strategy, innovative tactics, and bold leadership can prevail even over larger numbers and greater resources.

MI Gov GOP Primary
Statewide Survey

info@trf-grp.com thetrafalgargroup.org f The Trafalgar Group

**July 2022** 

## **Michigan Survey**



- Conducted 07/26/22 07/28/22
- 1098 Respondents
- Likely General Election Voters
- Response Rate: 1.46%
- Margin of Error: 2.9%
- Confidence: 95%
- Response Distribution: 50%
- Methodology: TheTrafalgarGroup.org/Polling-Methodology



### **MI Gov GOP Primary**



If the Republican primary for Governor were held today, for whom would you vote?



# Age Participation





# **Ethnicity Participation**





# **Gender Participation**