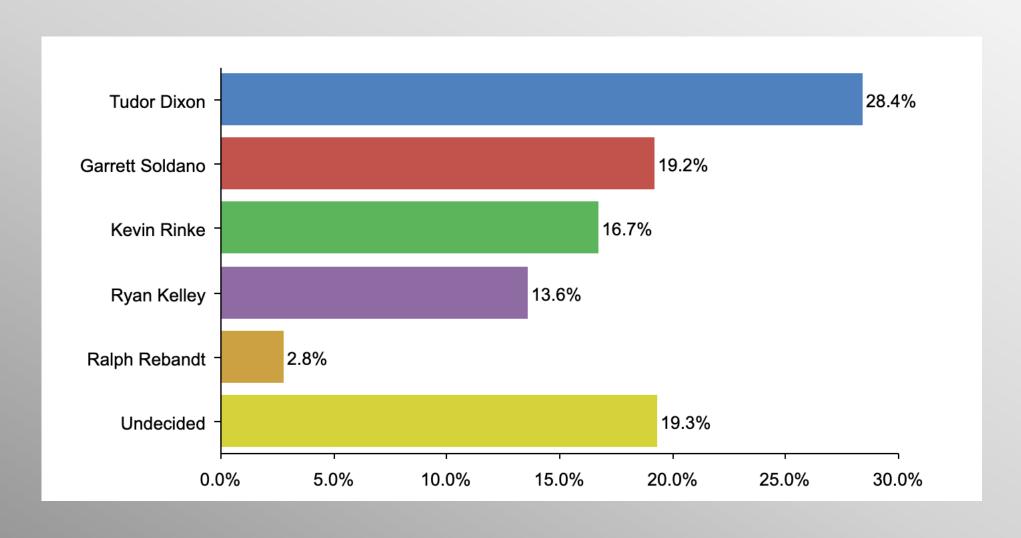

### **MI Gov GOP Primary**

If the Republican primary for Governor were held today, for whom would you vote?