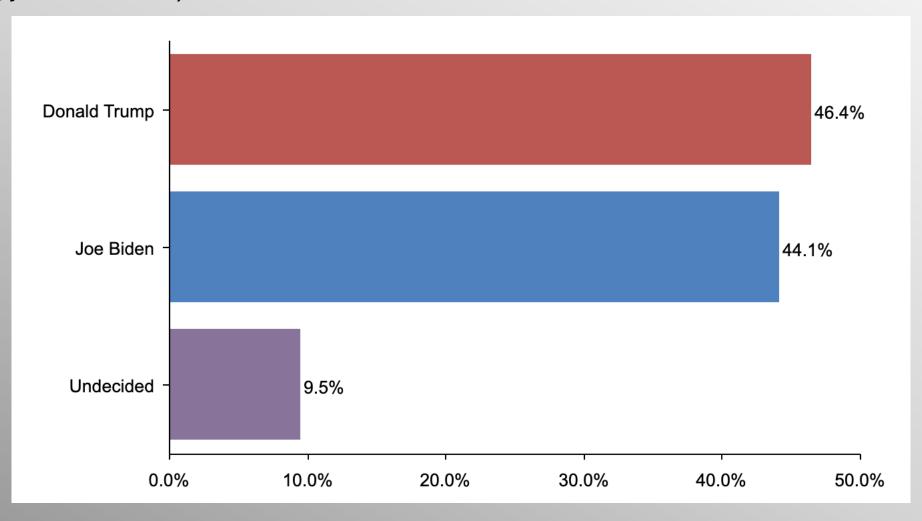

#### The Lesson of Trafalgar:

Superior strategy, innovative tactics, and bold leadership can prevail even over larger numbers and greater resources.

info@trf-grp.com thetrafalgargroup.org f The Trafalgar Group

**y** @trafalgar\_group

# 2024 Matchup Nationwide Survey

**July 2022** 

#### **Nationwide Survey**



- Conducted 07/11/22 07/14/22
- 1085 Respondents
- Likely General Election Voters
- Response Rate: 1.45%
- Margin of Error: 2.9%
- Confidence: 95%
- Response Distribution: 50%
- Methodology: TheTrafalgarGroup.org/Polling-Methodology



#### Biden/Trump 2024





#### Biden/Trump 2024 (Democrat)





### Biden/Trump 2024 (GOP)





### Biden/Trump 2024 (No Party/Other)





## Age Participation





#### **Ethnicity Participation**





#### **Party Participation**





#### **Gender Participation**