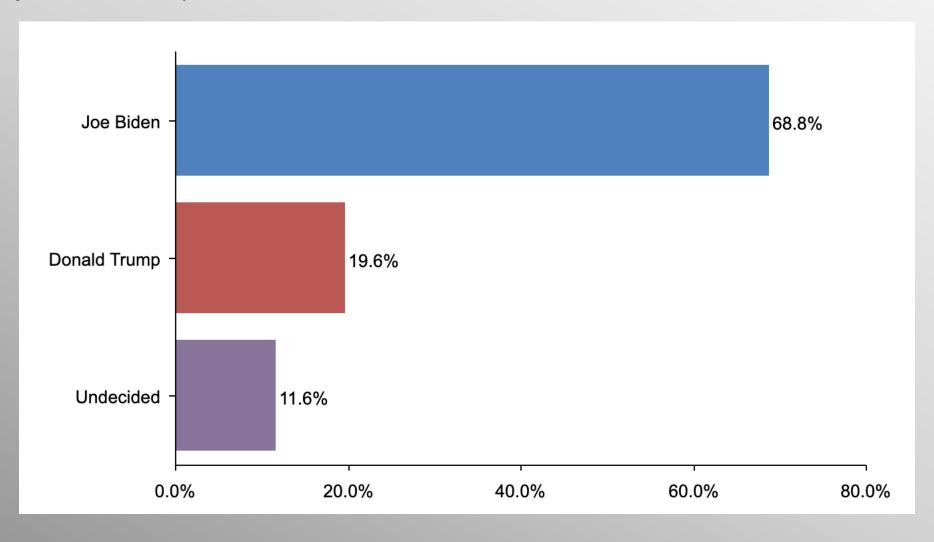

#### The Lesson of Trafalgar:

Superior strategy, innovative tactics, and bold leadership can prevail even over larger numbers and greater resources.

info@trf-grp.com thetrafalgargroup.org f The Trafalgar Group

**y** @trafalgar\_group

# 2024 Matchup Nationwide Survey

**July 2022** 

#### **Nationwide Survey**



- Conducted 07/11/22 07/14/22
- 1085 Respondents
- Likely General Election Voters
- Response Rate: 1.45%
- Margin of Error: 2.9%
- Confidence: 95%
- Response Distribution: 50%
- Methodology: TheTrafalgarGroup.org/Polling-Methodology



#### Biden/Trump 2024





#### Biden/Trump 2024 (Democrat)





### Biden/Trump 2024 (GOP)





### Biden/Trump 2024 (No Party/Other)





## Age Participation





#### **Ethnicity Participation**





#### **Party Participation**





#### **Gender Participation**