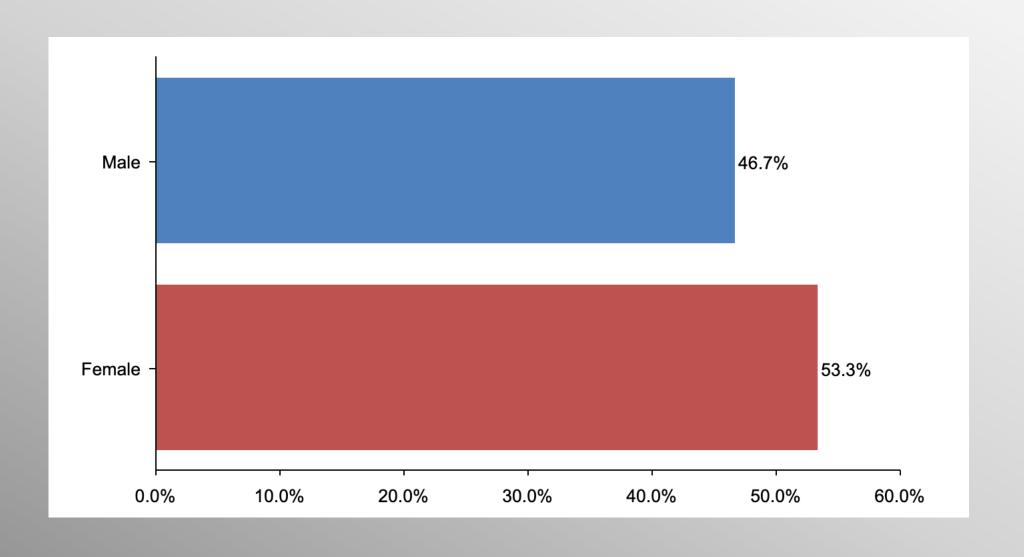

gar:

Superior strategy, innovative tactics, and bold leadership can prevail even over larger numbers and greater resources.

info@trf-grp.com thetrafalgargroup.org f The Trafalgar Group

**y** @trafalgar\_group

# 2024 Matchup Nationwide Survey

**July 2022** 

#### **Nationwide Survey**



- Conducted 07/11/22 07/14/22
- 1085 Respondents
- Likely General Election Voters
- Response Rate: 1.45%
- Margin of Error: 2.9%
- Confidence: 95%
- Response Distribution: 50%
- Methodology: TheTrafalgarGroup.org/Polling-Methodology



#### Biden/Trump 2024





#### Biden/Trump 2024 (Democrat)





### Biden/Trump 2024 (GOP)





### Biden/Trump 2024 (No Party/Other)





## Age Participation





#### **Ethnicity Participation**





#### **Party Participation**





#### **Gender Participation**