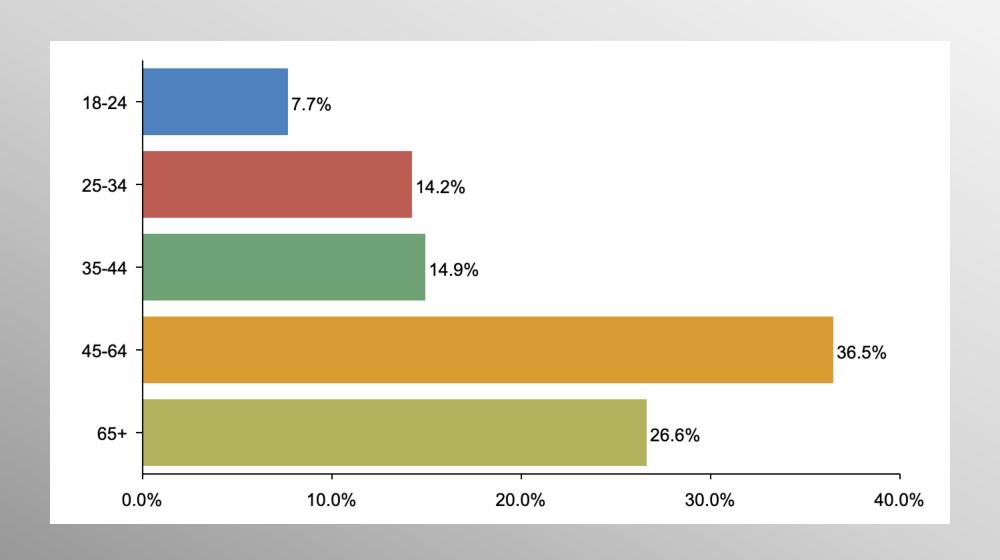

#### The Lesson of Trafalgar:

Superior strategy, innovative tactics, and bold leadership can prevail even over larger numbers and greater resources.

info@trf-grp.com thetrafalgargroup.org f The Trafalgar Group

**y** @trafalgar\_group

# 2024 Matchup Nationwide Survey

**July 2022** 

#### **Nationwide Survey**



- Conducted 07/11/22 07/14/22
- 1085 Respondents
- Likely General Election Voters
- Response Rate: 1.45%
- Margin of Error: 2.9%
- Confidence: 95%
- Response Distribution: 50%
- Methodology: TheTrafalgarGroup.org/Polling-Methodology



#### Biden/Trump 2024





#### Biden/Trump 2024 (Democrat)





### Biden/Trump 2024 (GOP)





### Biden/Trump 2024 (No Party/Other)





## Age Participation





#### **Ethnicity Participation**





#### **Party Participation**





#### **Gender Participation**