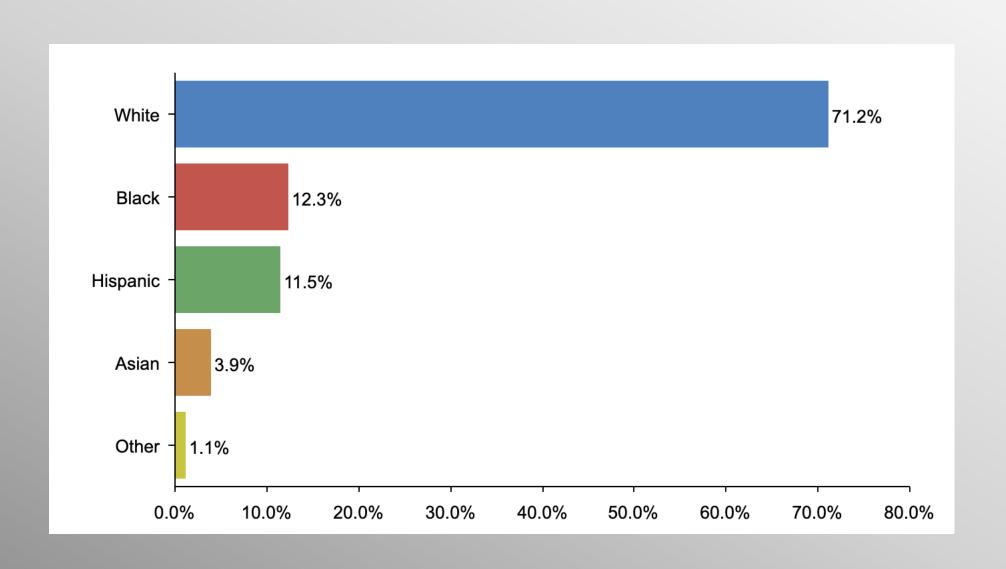

#### The Lesson of Trafalgar:

Superior strategy, innovative tactics, and bold leadership can prevail even over larger numbers and greater resources.

info@trf-grp.com thetrafalgargroup.org f The Trafalgar Group

**y** @trafalgar\_group

# 2024 Matchup Nationwide Survey

**July 2022** 

#### **Nationwide Survey**



- Conducted 07/11/22 07/14/22
- 1085 Respondents
- Likely General Election Voters
- Response Rate: 1.45%
- Margin of Error: 2.9%
- Confidence: 95%
- Response Distribution: 50%
- Methodology: TheTrafalgarGroup.org/Polling-Methodology



#### Biden/Trump 2024





#### Biden/Trump 2024 (Democrat)





### Biden/Trump 2024 (GOP)





### Biden/Trump 2024 (No Party/Other)





## Age Participation





#### **Ethnicity Participation**





#### **Party Participation**





#### **Gender Participation**