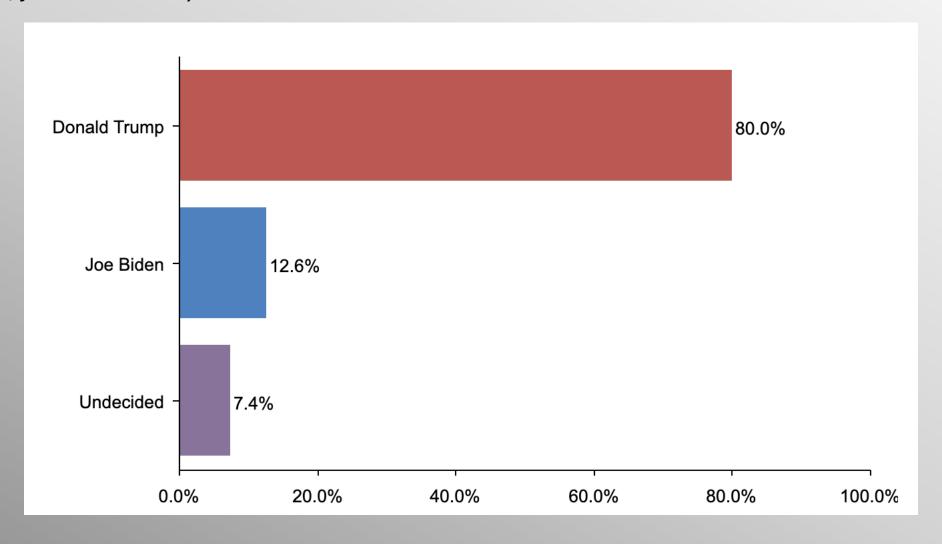

#### The Lesson of Trafalgar:

Superior strategy, innovative tactics, and bold leadership can prevail even over larger numbers and greater resources.

info@trf-grp.com thetrafalgargroup.org f The Trafalgar Group

**y** @trafalgar\_group

# 2024 Matchup Nationwide Survey

**July 2022** 

#### **Nationwide Survey**



- Conducted 07/11/22 07/14/22
- 1085 Respondents
- Likely General Election Voters
- Response Rate: 1.45%
- Margin of Error: 2.9%
- Confidence: 95%
- Response Distribution: 50%
- Methodology: TheTrafalgarGroup.org/Polling-Methodology



#### Biden/Trump 2024





#### Biden/Trump 2024 (Democrat)





### Biden/Trump 2024 (GOP)





### Biden/Trump 2024 (No Party/Other)





## Age Participation





#### **Ethnicity Participation**





#### **Party Participation**





#### **Gender Participation**