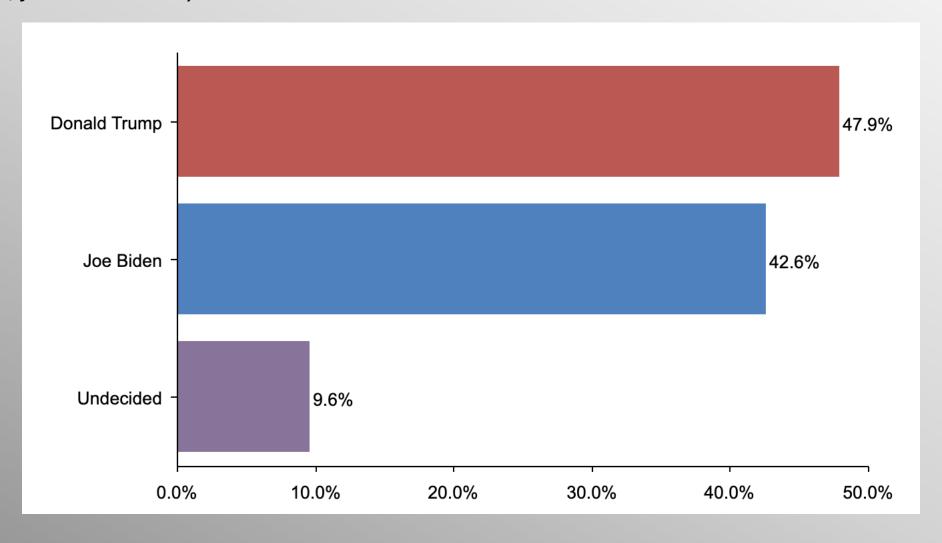

#### The Lesson of Trafalgar:

Superior strategy, innovative tactics, and bold leadership can prevail even over larger numbers and greater resources.

info@trf-grp.com thetrafalgargroup.org f The Trafalgar Group

**y** @trafalgar\_group

# 2024 Matchup Nationwide Survey

**July 2022** 

#### **Nationwide Survey**



- Conducted 07/11/22 07/14/22
- 1085 Respondents
- Likely General Election Voters
- Response Rate: 1.45%
- Margin of Error: 2.9%
- Confidence: 95%
- Response Distribution: 50%
- Methodology: TheTrafalgarGroup.org/Polling-Methodology



#### Biden/Trump 2024





#### Biden/Trump 2024 (Democrat)





### Biden/Trump 2024 (GOP)





### Biden/Trump 2024 (No Party/Other)





## Age Participation





#### **Ethnicity Participation**





#### **Party Participation**





#### **Gender Participation**