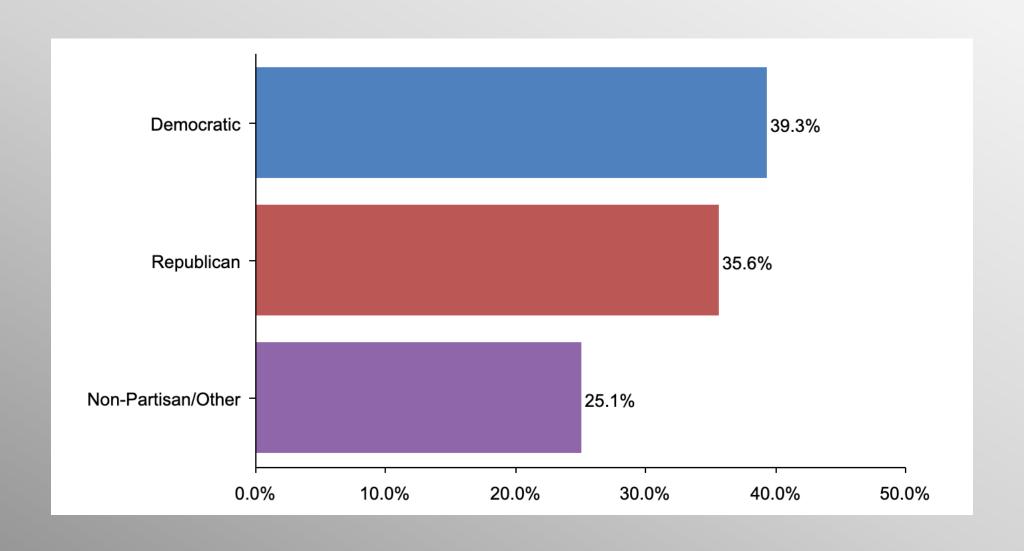

#### The Lesson of Trafalgar:

Superior strategy, innovative tactics, and bold leadership can prevail even over larger numbers and greater resources.

info@trf-grp.com thetrafalgargroup.org f The Trafalgar Group

**y** @trafalgar\_group

# 2024 Matchup Nationwide Survey

**July 2022** 

#### **Nationwide Survey**



- Conducted 07/11/22 07/14/22
- 1085 Respondents
- Likely General Election Voters
- Response Rate: 1.45%
- Margin of Error: 2.9%
- Confidence: 95%
- Response Distribution: 50%
- Methodology: TheTrafalgarGroup.org/Polling-Methodology



#### Biden/Trump 2024





#### Biden/Trump 2024 (Democrat)





### Biden/Trump 2024 (GOP)





### Biden/Trump 2024 (No Party/Other)





## Age Participation





#### **Ethnicity Participation**





#### **Party Participation**





#### **Gender Participation**