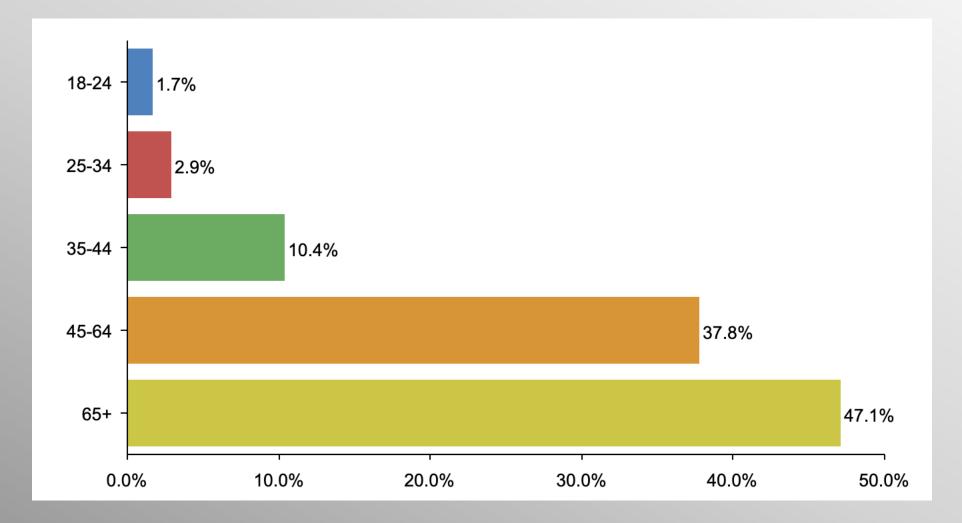

#### **The Lesson of Trafalgar:**

Superior strategy, innovative tactics, and bold leadership can prevail even over larger numbers and greater resources.

# Missouri US Senate GOP Primary Survey

June 2022

info@trf-grp.com thetrafalgargroup.org f The Trafalgar Group

@trafalgar\_group

# **MO US Sen Survey**



- Conducted 06/28/22 06/30/22
- 1072 Respondents
- Likely 2022 GOP Primary Voters
- Response Rate: 1.43%
- Margin of Error: 2.9%
- Confidence: 95%
- Response Distribution: 50%
- Methodology: TheTrafalgarGroup.org/Polling-Methodology



# **MO US Sen Ballot Test**



*If the Republican primary for US Senate were held tomorrow, for whom would you most likely vote of the following choices?* 



## **Age Participation**





# **Ethnicity Participation**





# **Gender Participation**