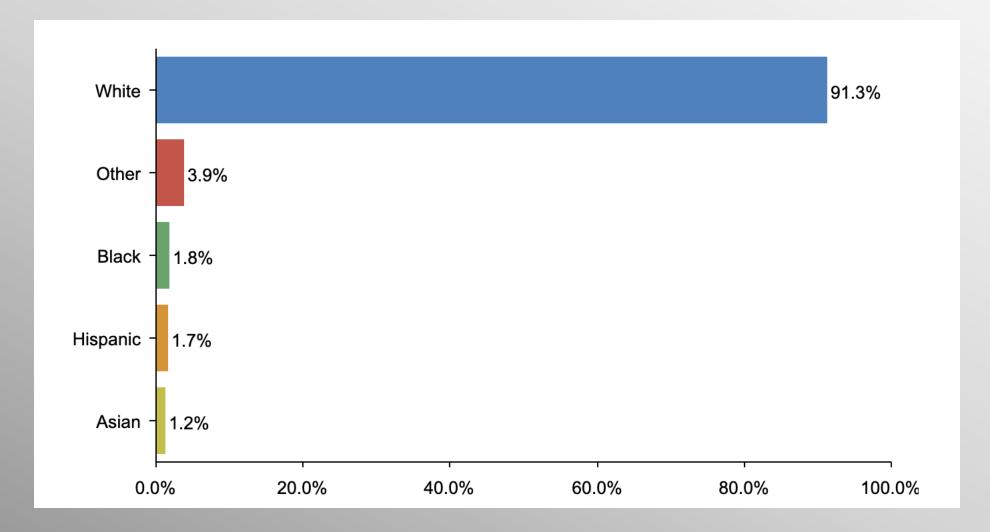

#### **The Lesson of Trafalgar:**

Superior strategy, innovative tactics, and bold leadership can prevail even over larger numbers and greater resources.

# Missouri US Senate GOP Primary Survey

June 2022

info@trf-grp.com thetrafalgargroup.org f The Trafalgar Group

@trafalgar\_group

# **MO US Sen Survey**



- Conducted 06/28/22 06/30/22
- 1072 Respondents
- Likely 2022 GOP Primary Voters
- Response Rate: 1.43%
- Margin of Error: 2.9%
- Confidence: 95%
- Response Distribution: 50%
- Methodology: TheTrafalgarGroup.org/Polling-Methodology



# **MO US Sen Ballot Test**



*If the Republican primary for US Senate were held tomorrow, for whom would you most likely vote of the following choices?* 



## **Age Participation**





# **Ethnicity Participation**





# **Gender Participation**