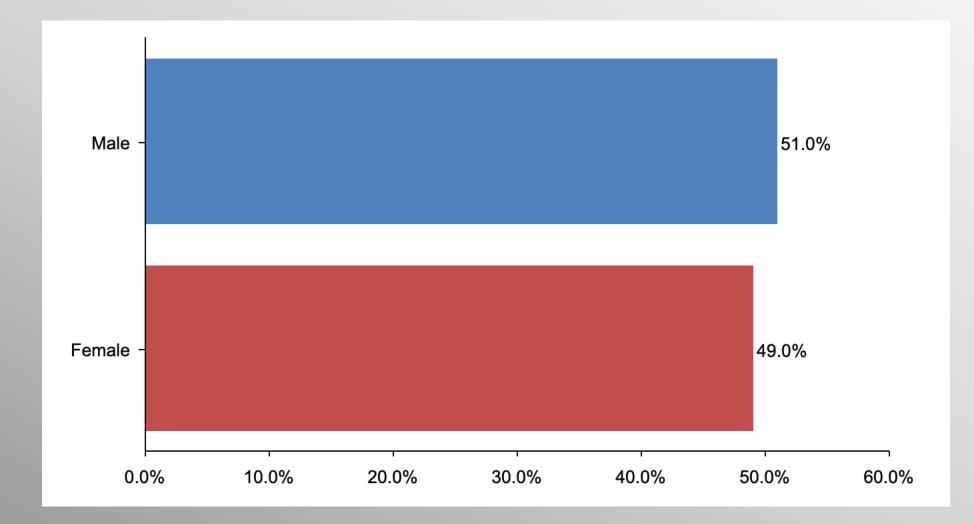

**The Lesson of Trafalgar:**

Superior strategy, innovative tactics, and bold leadership can prevail even over larger numbers and greater resources.

# Missouri US Senate GOP Primary Survey

June 2022

info@trf-grp.com thetrafalgargroup.org f The Trafalgar Group

@trafalgar\_group

# **MO US Sen Survey**



- Conducted 06/28/22 06/30/22
- 1072 Respondents
- Likely 2022 GOP Primary Voters
- Response Rate: 1.43%
- Margin of Error: 2.9%
- Confidence: 95%
- Response Distribution: 50%
- Methodology: TheTrafalgarGroup.org/Polling-Methodology



# **MO US Sen Ballot Test**



*If the Republican primary for US Senate were held tomorrow, for whom would you most likely vote of the following choices?* 



## **Age Participation**





# **Ethnicity Participation**





# **Gender Participation**