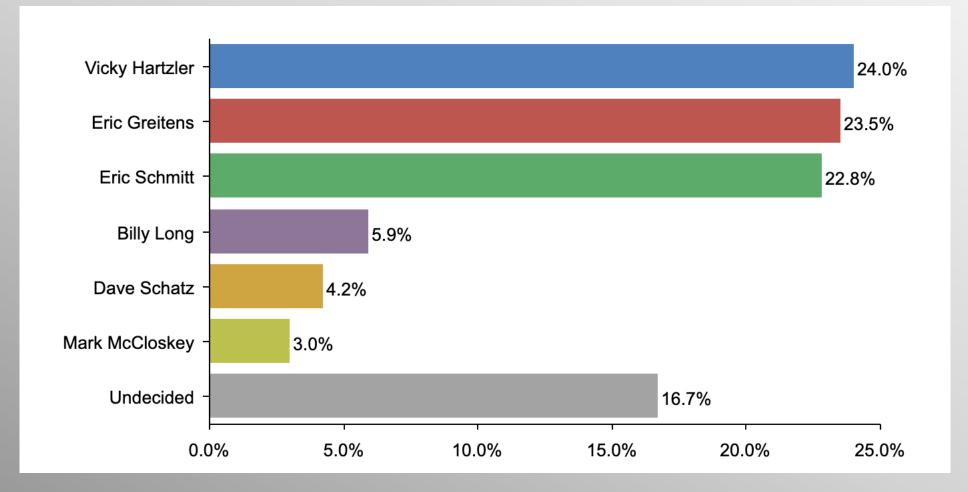

# **MO US Sen Ballot Test**

*If the Republican primary for US Senate were held tomorrow, for whom would you most likely vote of the following choices?* 