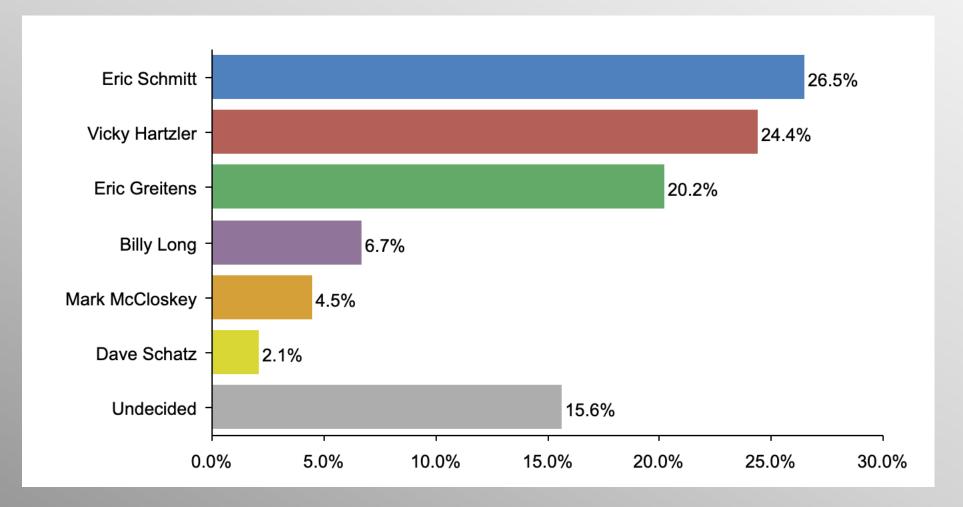

# **MO US Sen Ballot Test**

If the Republican primary for US Senate were held tomorrow, for whom would you most likely vote of the following choices?