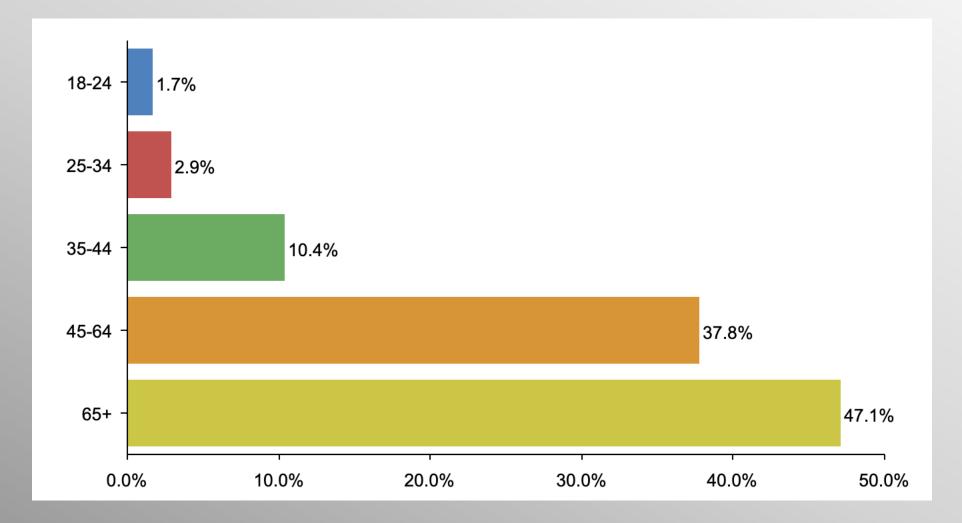

#### **The Lesson of Trafalgar:**

Superior strategy, innovative tactics, and bold leadership can prevail even over larger numbers and greater resources.

# Missouri US Senate GOP Primary Survey

July 2022

info@trf-grp.com thetrafalgargroup.org f The Trafalgar Group

@trafalgar\_group

# **MO US Sen Survey**



- Conducted 07/22/22 07/24/22
- 1059 Respondents
- Likely 2022 GOP Primary Voters
- Response Rate: 1.41%
- Margin of Error: 2.9%
- Confidence: 95%
- Response Distribution: 50%
- Methodology: TheTrafalgarGroup.org/Polling-Methodology



# **MO US Sen Ballot Test**



If the Republican primary for US Senate were held tomorrow, for whom would you most likely vote of the following choices?



## **Age Participation**





# **Ethnicity Participation**





# **Gender Participation**