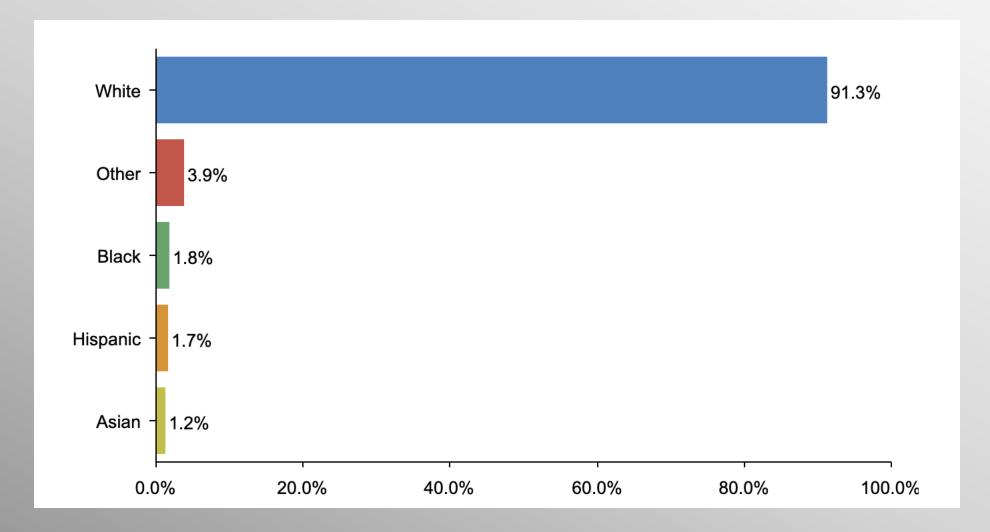

#### **The Lesson of Trafalgar:**

Superior strategy, innovative tactics, and bold leadership can prevail even over larger numbers and greater resources.

# Missouri US Senate GOP Primary Survey

July 2022

info@trf-grp.com thetrafalgargroup.org f The Trafalgar Group

@trafalgar\_group

# **MO US Sen Survey**



- Conducted 07/22/22 07/24/22
- 1059 Respondents
- Likely 2022 GOP Primary Voters
- Response Rate: 1.41%
- Margin of Error: 2.9%
- Confidence: 95%
- Response Distribution: 50%
- Methodology: TheTrafalgarGroup.org/Polling-Methodology



# **MO US Sen Ballot Test**



If the Republican primary for US Senate were held tomorrow, for whom would you most likely vote of the following choices?



## **Age Participation**





# **Ethnicity Participation**





# **Gender Participation**