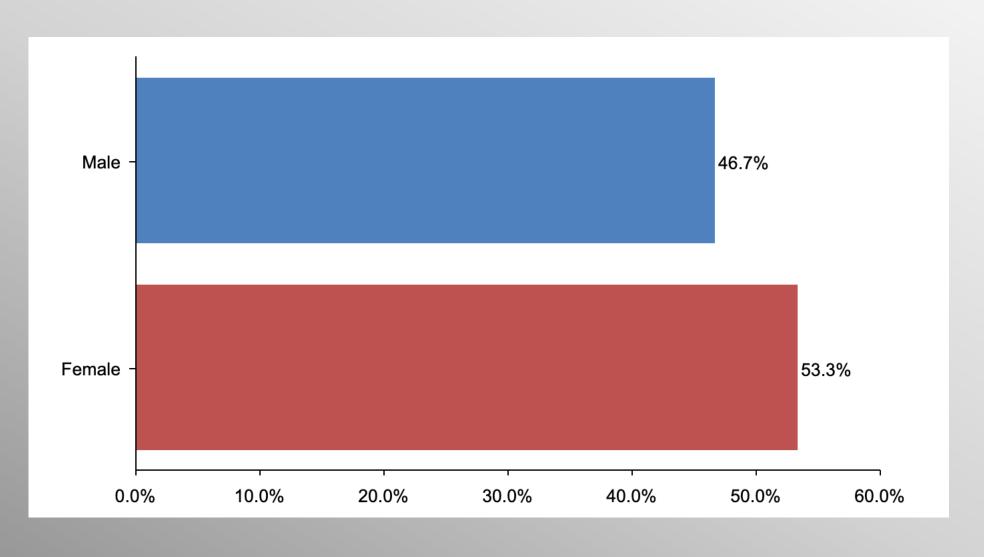

com thetrafalgargroup.org f The Trafalgar Group

**Partnered with:** 



## **Nationwide Survey**





- Conducted 08/09/22 08/10/22
- 1095 Respondents
- Likely General Election Voters
- Response Rate: 1.46%
- Margin of Error: 2.9%
- Confidence: 95%
- Response Distribution: 50%
- Methodology: TheTrafalgarGroup.org/Polling-Methodology



### FBI Raid - 2022 Motivation







## FBI Raid - 2022 Motivation (Democrat)







### FBI Raid - 2022 Motivation (GOP)







# FBI Raid - 2022 Motivation (No Party/Other)







### **Behind FBI Raid**







## **Behind FBI Raid (Democrat)**







# **Behind FBI Raid (GOP)**







# Behind FBI Raid (No Party/Other)







# Age Participation







# **Ethnicity Participation**







# **Party Participation**







# **Gender Participation**







#### COSA Aug #1 Party Crosstabs

|          | Party                         |       |       |       |  |  |  |
|----------|-------------------------------|-------|-------|-------|--|--|--|
|          | Total Democrat No Party/Other |       |       |       |  |  |  |
| Yes      |                               |       |       |       |  |  |  |
| Column % | 70.4%                         | 55.2% | 71.7% | 83.3% |  |  |  |
| No       |                               |       |       |       |  |  |  |
| Column % | 21.6%                         | 34.0% | 20.8% | 10.8% |  |  |  |
| Not sure |                               |       |       |       |  |  |  |
| Column % | 8.1%                          | 10.8% | 7.5%  | 6.0%  |  |  |  |

#### COSA Aug #1 Party Crosstabs

|