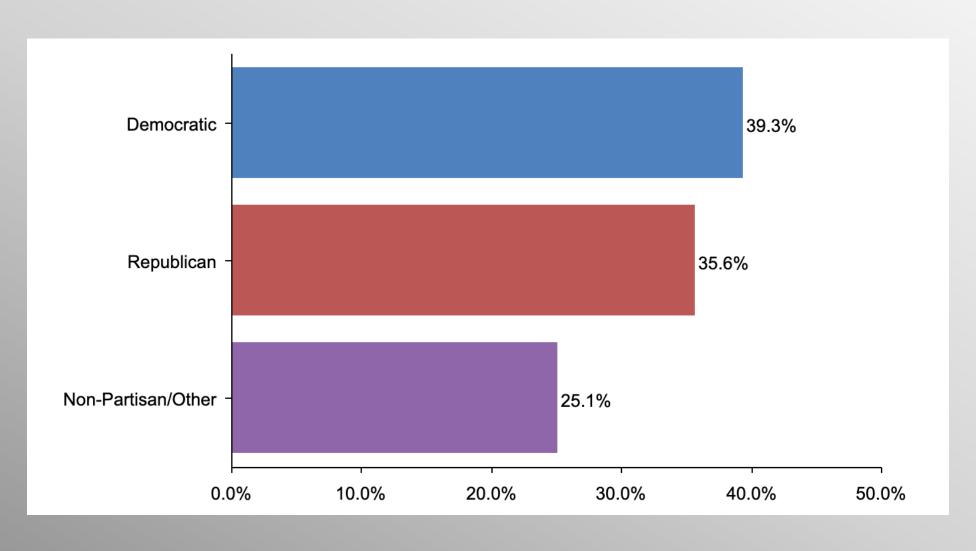

Survey

August 2022

info@trf-grp.com thetrafalgargroup.org f The Trafalgar Group

**Partnered with:** 



## **Nationwide Survey**





- Conducted 08/09/22 08/10/22
- 1095 Respondents
- Likely General Election Voters
- Response Rate: 1.46%
- Margin of Error: 2.9%
- Confidence: 95%
- Response Distribution: 50%
- Methodology: TheTrafalgarGroup.org/Polling-Methodology



### FBI Raid - 2022 Motivation







## FBI Raid - 2022 Motivation (Democrat)







### FBI Raid - 2022 Motivation (GOP)







# FBI Raid - 2022 Motivation (No Party/Other)







### **Behind FBI Raid**







## **Behind FBI Raid (Democrat)**







# **Behind FBI Raid (GOP)**







# Behind FBI Raid (No Party/Other)







# Age Participation







# **Ethnicity Participation**







# **Party Participation**







# **Gender Participation**







#### COSA Aug #1 Party Crosstabs

|          | Party                         |       |       |       |  |  |  |
|----------|-------------------------------|-------|-------|-------|--|--|--|
|          | Total Democrat No Party/Other |       |       |       |  |  |  |
| Yes      |                               |       |       |       |  |  |  |
| Column % | 70.4%                         | 55.2% | 71.7% | 83.3% |  |  |  |
| No       |                               |       |       |       |  |  |  |
| Column % | 21.6%                         | 34.0% | 20.8% | 10.8% |  |  |  |
| Not sure |                               |       |       |       |  |  |  |
| Column % | 8.1%                          | 10.8% | 7.5%  | 6.0%  |  |  |  |

#### COSA Aug #1 Party Cros