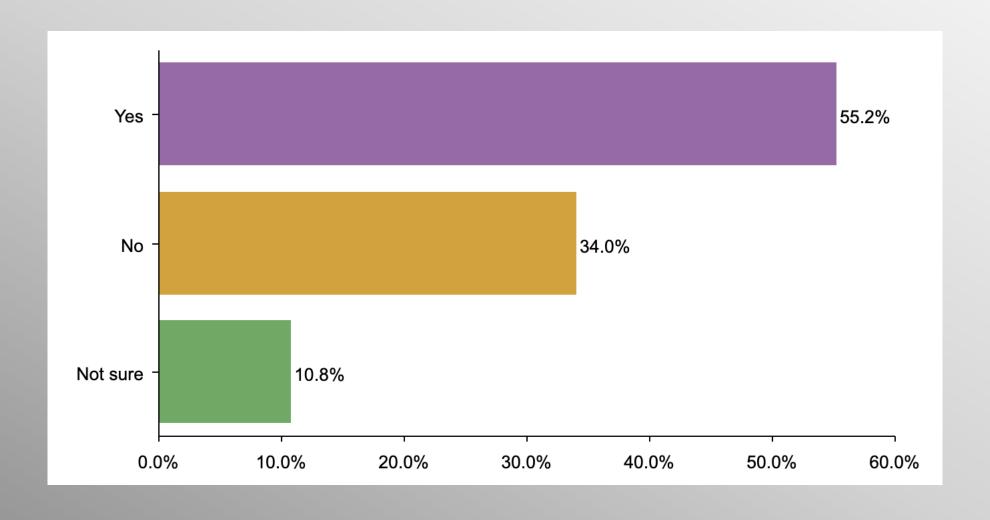

## FBI Raid - 2022 Motivation (Democrat)

#### COSA Aug #1 Party Crosstabs

|          | Party                         |       |       |       |  |  |  |
|----------|-------------------------------|-------|-------|-------|--|--|--|
|          | Total Democrat No Party/Other |       |       |       |  |  |  |
| Yes      |                               |       |       |       |  |  |  |
| Column % | 70.4%                         | 55.2% | 71.7% | 83.3% |  |  |  |
| No       |                               |       |       |       |  |  |  |
| Column % | 21.6%                         | 34.0% | 20.8% | 10.8% |  |  |  |
| Not sure |                               |       |       |       |  |  |  |
| Column % | 8.1%                          | 10.8% | 7.5%  | 6.0%  |  |  |  |