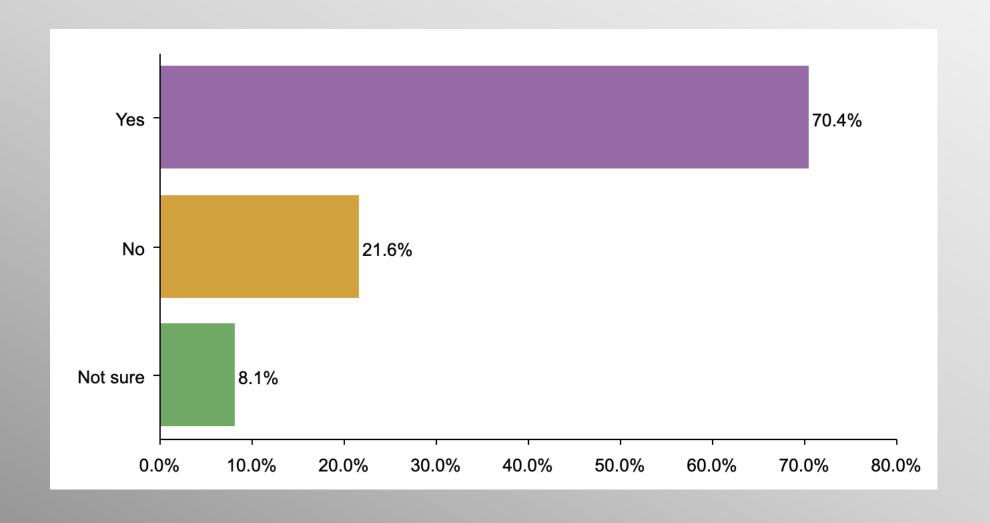

### FBI Raid - 2022 Motivation

#### COSA Aug #1 Party Crosstabs

|          | Party                         |       |       |       |  |  |  |
|----------|-------------------------------|-------|-------|-------|--|--|--|
|          | Total Democrat No Party/Other |       |       |       |  |  |  |
| Yes      |                               |       |       |       |  |  |  |
| Column % | 70.4%                         | 55.2% | 71.7% | 83.3% |  |  |  |
| No       |                               |       |       |       |  |  |  |
| Column % | 21.6%                         | 34.0% | 20.8% | 10.8% |  |  |  |
| Not sure |                               |       |       |       |  |  |  |
| Column % | 8.1%                          | 10.8% | 7.5%  | 6.0%  |  |  |  |