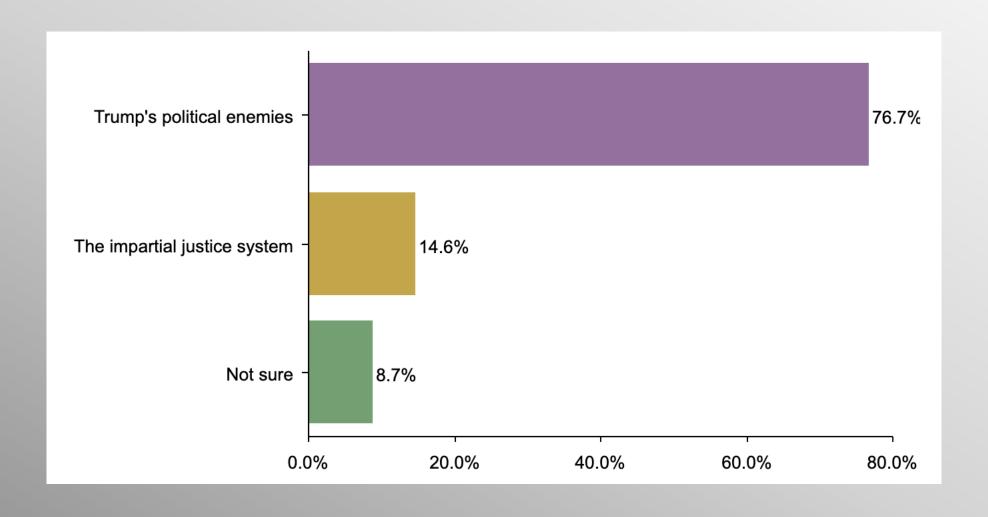

# **Behind FBI Raid (GOP)**

#### COSA Aug #1 Party Crosstabs

|                              | Party |          |                |            |  |  |  |
|------------------------------|-------|----------|----------------|------------|--|--|--|
|                              | Total | Democrat | No Party/Other | Republican |  |  |  |
| Trump's political enemies    |       |          |                |            |  |  |  |
| Column %                     | 47.9% | 11.9%    | 53.9%          | 76.7%      |  |  |  |
| The impartial justice system |       |          |                |            |  |  |  |
| Column %                     | 39.7% | 70.5%    | 35.3%          | 14.6%      |  |  |  |
| Not sure                     |       |          |                |            |  |  |  |
| Column %                     | 12.4% | 17.7%    | 10.8%          | 8.7%       |  |  |  |