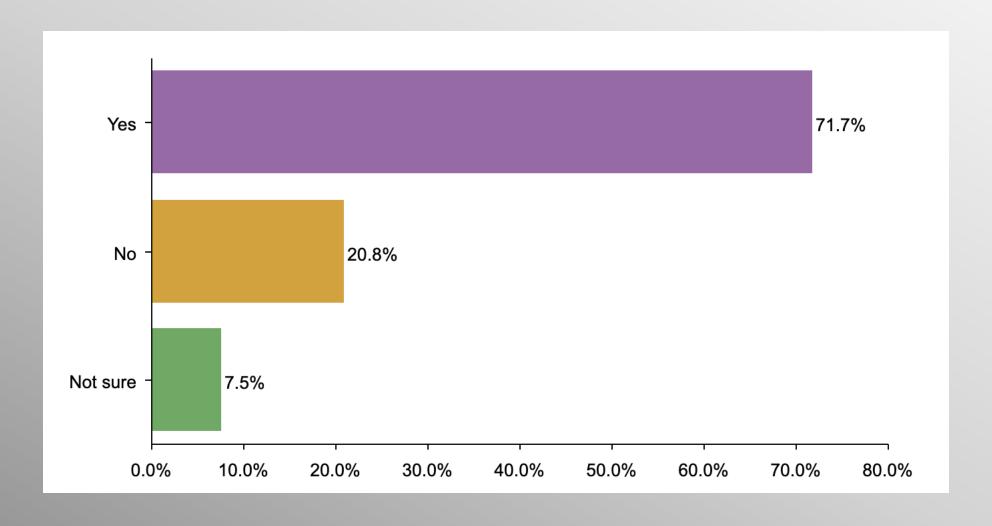

### FBI Raid - 2022 Motivation

#### COSA Aug #1 Party Crosstabs

|          | Party                         |       |       |       |  |  |  |
|----------|-------------------------------|-------|-------|-------|--|--|--|
|          | Total Democrat No Party/Other |       |       |       |  |  |  |
| Yes      |                               |       |       |       |  |  |  |
| Column % | 70.4%                         | 55.2% | 71.7% | 83.3% |  |  |  |
| No       |                               |       |       |       |  |  |  |
| Column % | 21.6%                         | 34.0% | 20.8% | 10.8% |  |  |  |
| Not sure |                               |       |       |       |  |  |  |
| Column % | 8.1%                          | 10.8% | 7.5%  | 6.0%  |  |  |  |