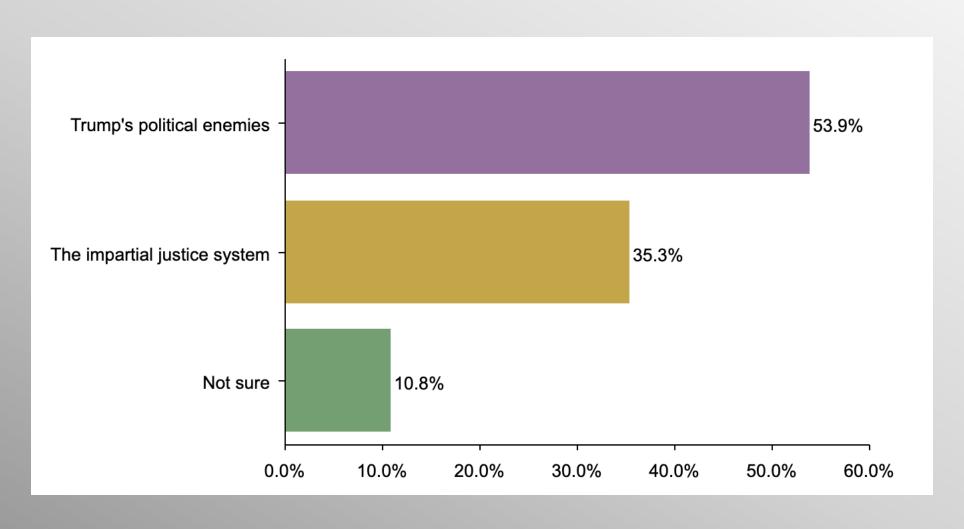

# FBI Raid - 2022 Motivation (No Party/Other)

#### COSA Aug #1 Party Crosstabs

|                              | Party |          |                |            |  |  |  |
|------------------------------|-------|----------|----------------|------------|--|--|--|
|                              | Total | Democrat | No Party/Other | Republican |  |  |  |
| Trump's political enemies    |       |          |                |            |  |  |  |
| Column %                     | 47.9% | 11.9%    | 53.9%          | 76.7%      |  |  |  |
| The impartial justice system |       |          |                |            |  |  |  |
| Column %                     | 39.7% | 70.5%    | 35.3%          | 14.6%      |  |  |  |
| Not sure                     |       |          |                |            |  |  |  |
| Column %                     | 12.4% | 17.7%    | 10.8%          | 8.7%       |  |  |  |