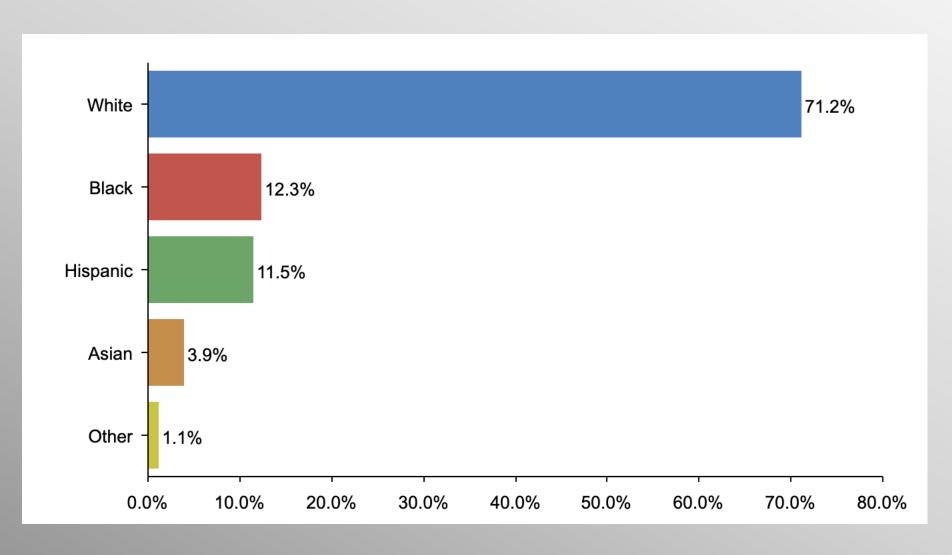

resources.

# Nationwide Issues Survey

August 2022

info@trf-grp.com thetrafalgargroup.org f The Trafalgar Group

**Partnered with:** 



## **Nationwide Survey**





- Conducted 08/09/22 08/10/22
- 1095 Respondents
- Likely General Election Voters
- Response Rate: 1.46%
- Margin of Error: 2.9%
- Confidence: 95%
- Response Distribution: 50%
- Methodology: TheTrafalgarGroup.org/Polling-Methodology



### FBI Raid - 2022 Motivation







## FBI Raid - 2022 Motivation (Democrat)







### FBI Raid - 2022 Motivation (GOP)







# FBI Raid - 2022 Motivation (No Party/Other)







### **Behind FBI Raid**







## **Behind FBI Raid (Democrat)**







# **Behind FBI Raid (GOP)**







# Behind FBI Raid (No Party/Other)







# Age Participation







# **Ethnicity Participation**







# **Party Participation**







# **Gender Participation**







#### COSA Aug #1 Party Crosstabs

|          | Party                         |       |       |       |  |  |  |
|----------|-------------------------------|-------|-------|-------|--|--|--|
|          | Total Democrat No Party/Other |       |       |       |  |  |  |
| Yes      |                               |       |       |       |  |  |  |
| Column % | 70.4%                         | 55.2% | 71.7% | 83.3% |  |  |  |
| No       |                               |       |       |       |  |  |  |
| Column % | 21.6%                         | 34.0% | 20.8% | 10.8% |  |  |  |
| Not sure |                               |       |       |       |  |  |  |
| Column % | 8.1%                          | 10.8% | 7.5%  | 6.0%  |  |