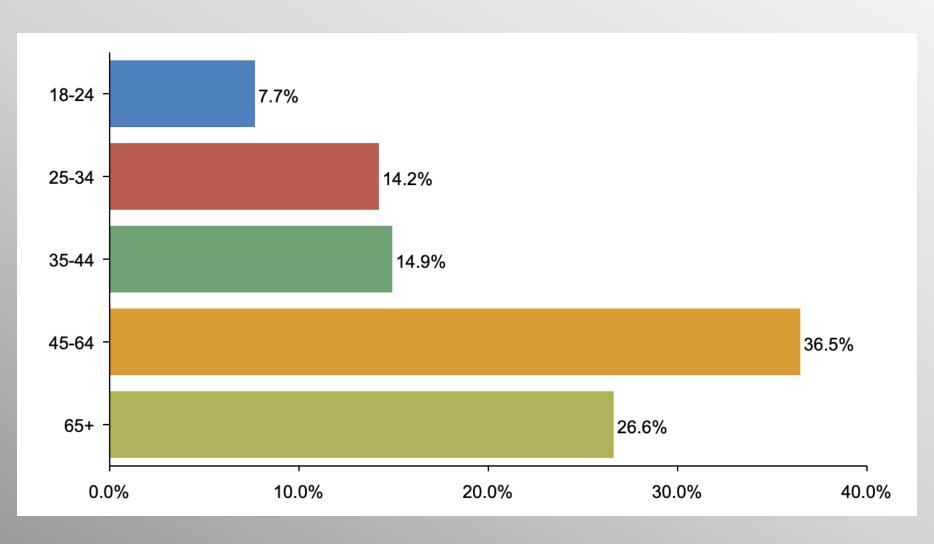

even over larger numbers and greater resources.

# Nationwide Issues Survey

August 2022

info@trf-grp.com thetrafalgargroup.org f The Trafalgar Group

**Partnered with:** 



## **Nationwide Survey**





- Conducted 08/09/22 08/10/22
- 1095 Respondents
- Likely General Election Voters
- Response Rate: 1.46%
- Margin of Error: 2.9%
- Confidence: 95%
- Response Distribution: 50%
- Methodology: TheTrafalgarGroup.org/Polling-Methodology



### FBI Raid - 2022 Motivation







## FBI Raid - 2022 Motivation (Democrat)







### FBI Raid - 2022 Motivation (GOP)







# FBI Raid - 2022 Motivation (No Party/Other)







### **Behind FBI Raid**







## **Behind FBI Raid (Democrat)**







# **Behind FBI Raid (GOP)**







# Behind FBI Raid (No Party/Other)







# Age Participation







# **Ethnicity Participation**







# **Party Participation**







# **Gender Participation**







#### COSA Aug #1 Party Crosstabs

|          | Party                         |       |       |       |  |  |  |
|----------|-------------------------------|-------|-------|-------|--|--|--|
|          | Total Democrat No Party/Other |       |       |       |  |  |  |
| Yes      |                               |       |       |       |  |  |  |
| Column % | 70.4%                         | 55.2% | 71.7% | 83.3% |  |  |  |
| No       |                               |       |       |       |  |  |  |
| Column % | 21.6%                         | 34.0% | 20.8% | 10.8% |  |  |  |
| Not sure |                               |       |       |       |  |  |  |
| Column % | 8.1%