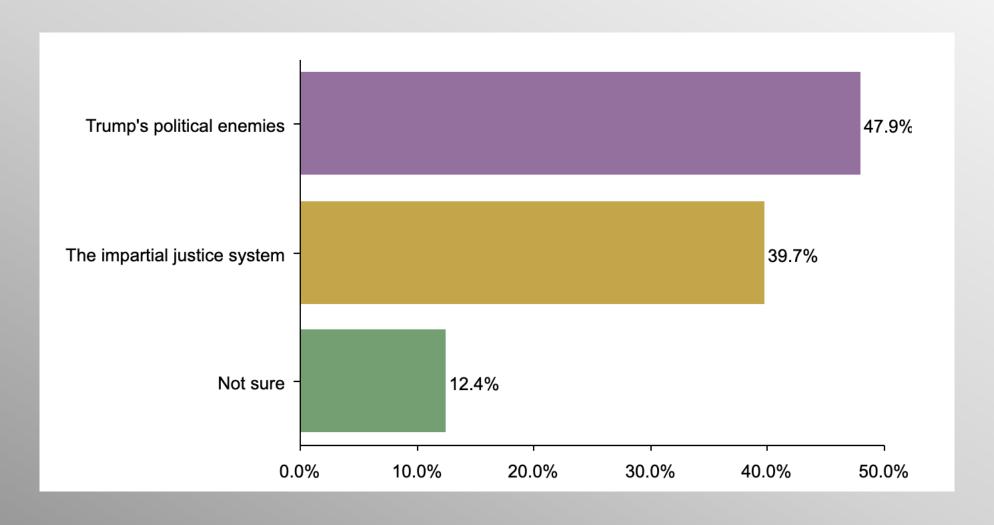

### **Behind FBI Raid**

#### COSA Aug #1 Party Crosstabs

|                              | Party |          |                |            |  |  |  |
|------------------------------|-------|----------|----------------|------------|--|--|--|
|                              | Total | Democrat | No Party/Other | Republican |  |  |  |
| Trump's political enemies    |       |          |                |            |  |  |  |
| Column %                     | 47.9% | 11.9%    | 53.9%          | 76.7%      |  |  |  |
| The impartial justice system |       |          |                |            |  |  |  |
| Column %                     | 39.7% | 70.5%    | 35.3%          | 14.6%      |  |  |  |
| Not sure                     |       |          |                |            |  |  |  |
| Column %                     | 12.4% | 17.7%    | 10.8%          | 8.7%       |  |  |  |