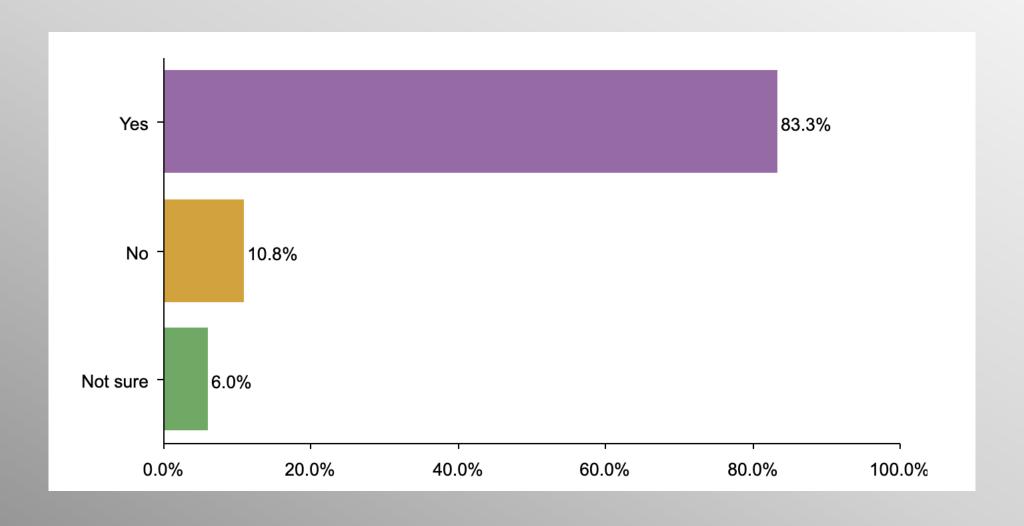

### FBI Raid - 2022 Motivation (GOP)

#### COSA Aug #1 Party Crosstabs

|          | Party                         |       |       |       |  |  |  |
|----------|-------------------------------|-------|-------|-------|--|--|--|
|          | Total Democrat No Party/Other |       |       |       |  |  |  |
| Yes      |                               |       |       |       |  |  |  |
| Column % | 70.4%                         | 55.2% | 71.7% | 83.3% |  |  |  |
| No       |                               |       |       |       |  |  |  |
| Column % | 21.6%                         | 34.0% | 20.8% | 10.8% |  |  |  |
| Not sure |                               |       |       |       |  |  |  |
| Column % | 8.1%                          | 10.8% | 7.5%  | 6.0%  |  |  |  |