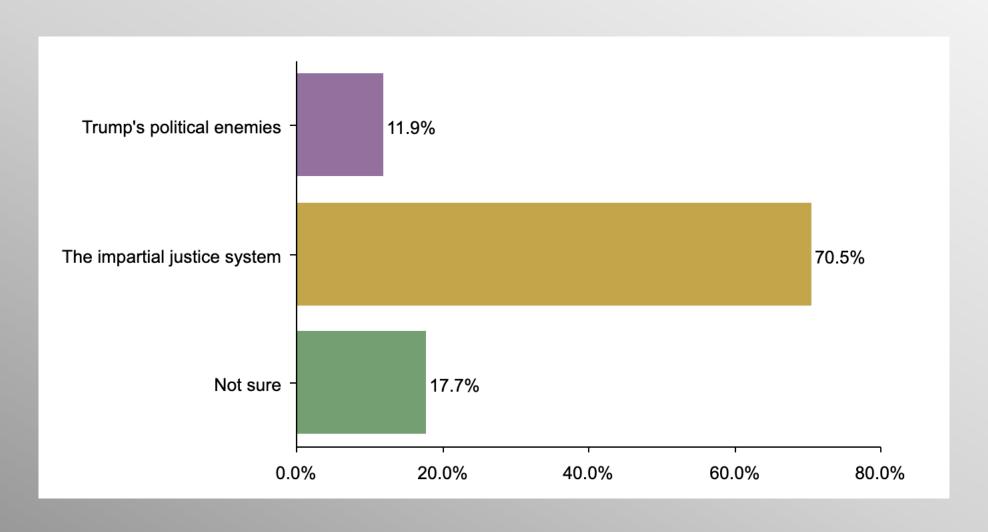

## **Behind FBI Raid (Democrat)**

#### COSA Aug #1 Party Crosstabs

|                              | Party |          |                |            |  |  |  |
|------------------------------|-------|----------|----------------|------------|--|--|--|
|                              | Total | Democrat | No Party/Other | Republican |  |  |  |
| Trump's political enemies    |       |          |                |            |  |  |  |
| Column %                     | 47.9% | 11.9%    | 53.9%          | 76.7%      |  |  |  |
| The impartial justice system |       |          |                |            |  |  |  |
| Column %                     | 39.7% | 70.5%    | 35.3%          | 14.6%      |  |  |  |
| Not sure                     |       |          |                |            |  |  |  |
| Column %                     | 12.4% | 17.7%    | 10.8%          | 8.7%       |  |  |  |