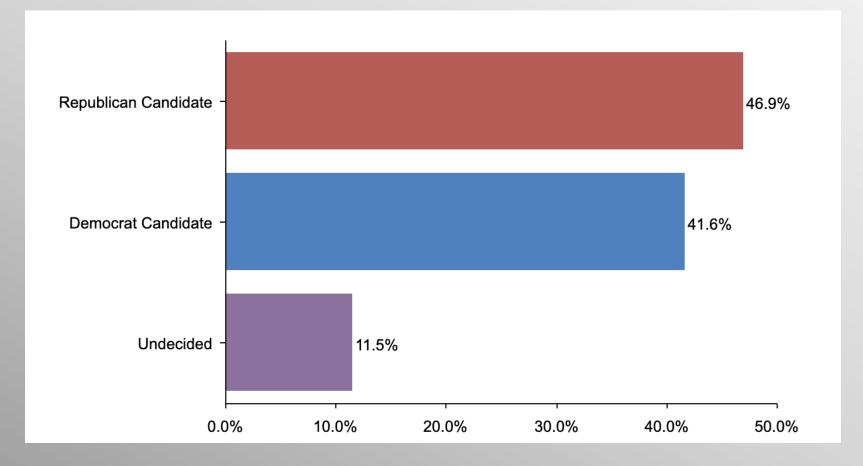

### **Generic Ballot**

In general, for whom do you plan to vote in the upcoming 2022 congressional election?