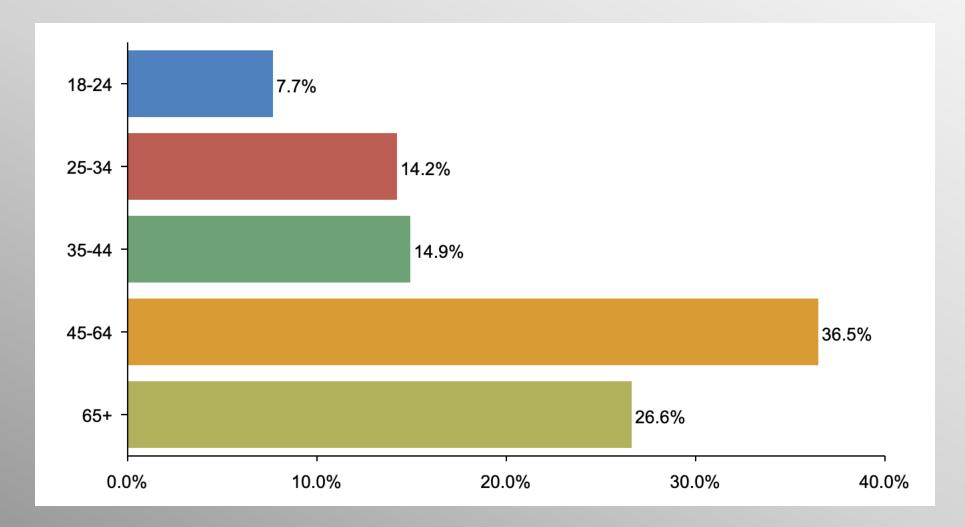

#### **The Lesson of Trafalgar:**

Superior strategy, innovative tactics, and bold leadership can prevail even over larger numbers and greater resources.

# Generic Ballot Nationwide Survey

info@trf-grp.com thetrafalgargroup.org f The Trafalgar Group

@trafalgar\_group

**August 2022** 

## Nationwide Survey



- Conducted 08/14/22 08/16/22
- 1091 Respondents
- Likely General Election Voters
- Response Rate: 1.45%
- Margin of Error: 2.9%
- Confidence: 95%
- Response Distribution: 50%
- Methodology: TheTrafalgarGroup.org/Polling-Methodology



### **Generic Ballot**



In general, for whom do you plan to vote in the upcoming 2022 congressional election?



# Age Participation





#### **Ethnicity Participation**









#### **Gender Participation**