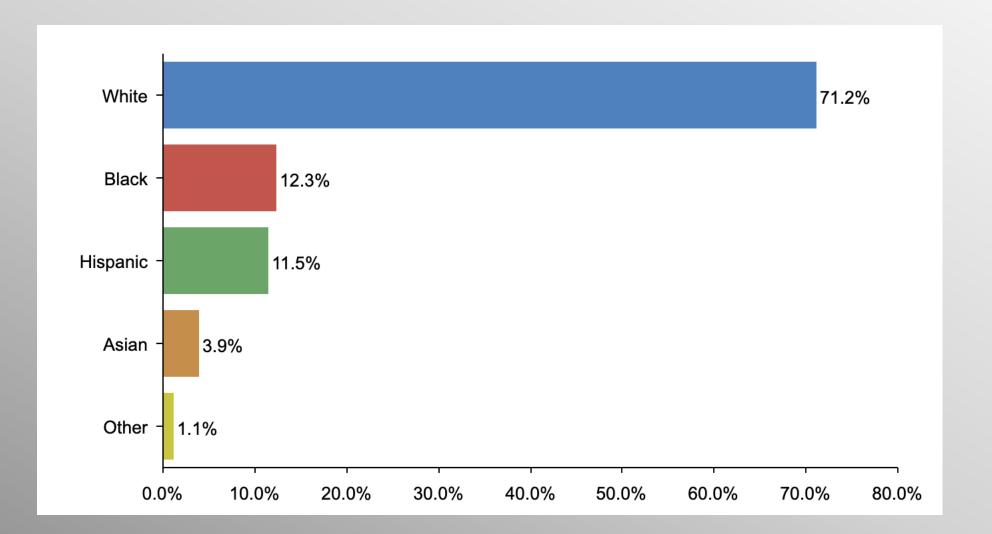

#### **The Lesson of Trafalgar:**

Superior strategy, innovative tactics, and bold leadership can prevail even over larger numbers and greater resources.

# Generic Ballot Nationwide Survey

info@trf-grp.com thetrafalgargroup.org f The Trafalgar Group

@trafalgar\_group

**August 2022** 

## Nationwide Survey



- Conducted 08/14/22 08/16/22
- 1091 Respondents
- Likely General Election Voters
- Response Rate: 1.45%
- Margin of Error: 2.9%
- Confidence: 95%
- Response Distribution: 50%
- Methodology: TheTrafalgarGroup.org/Polling-Methodology



### **Generic Ballot**



In general, for whom do you plan to vote in the upcoming 2022 congressional election?



# Age Participation





#### **Ethnicity Participation**









#### **Gender Participation**