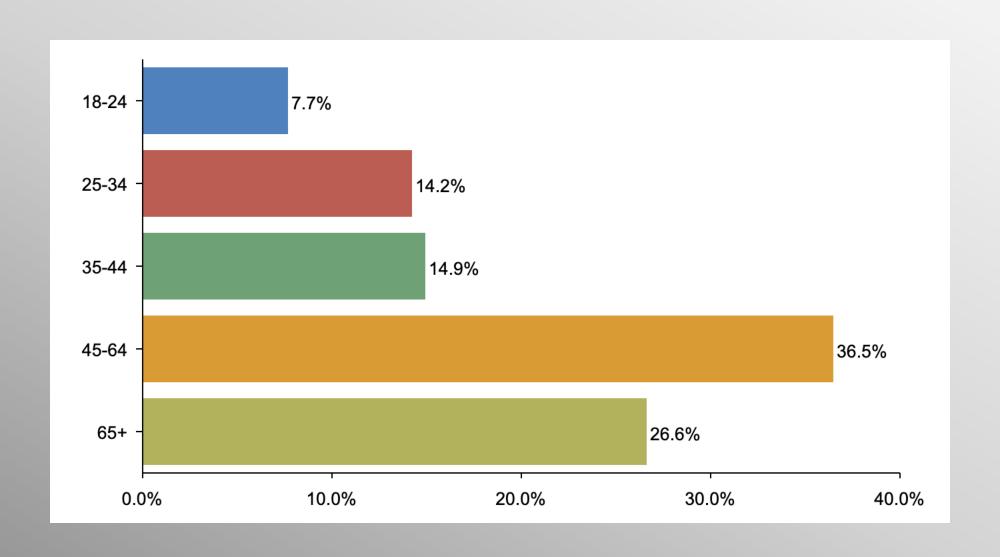

#### The Lesson of Trafalgar:

Superior strategy, innovative tactics, and bold leadership can prevail even over larger numbers and greater resources.

info@trf-grp.com thetrafalgargroup.org f The Trafalgar Group

# Generic Ballot Nationwide Survey

August 2022

## **Nationwide Survey**



- Conducted 08/28/22 08/30/22
- 1084 Respondents
- Likely General Election Voters
- Response Rate: 1.45%
- Margin of Error: 2.9%
- Confidence: 95%
- Response Distribution: 50%
- Methodology: TheTrafalgarGroup.org/Polling-Methodology



### **Generic Ballot**



In general, for whom do you plan to vote in the upcoming 2022 congressional election?



# Age Participation





# **Ethnicity Participation**





# **Party Participation**





# **Gender Participation**