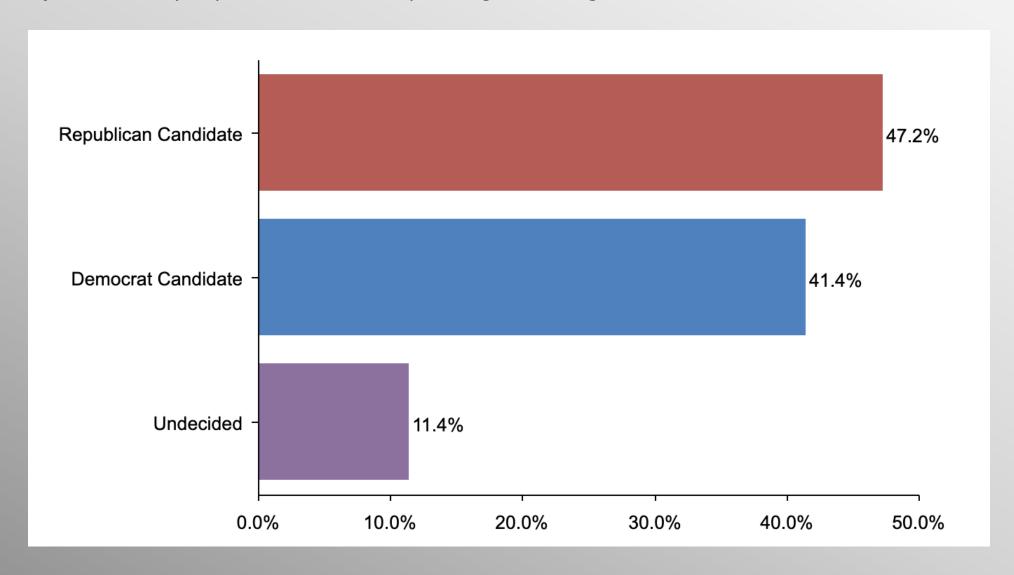

### **Generic Ballot**

In general, for whom do you plan to vote in the upcoming 2022 congressional election?