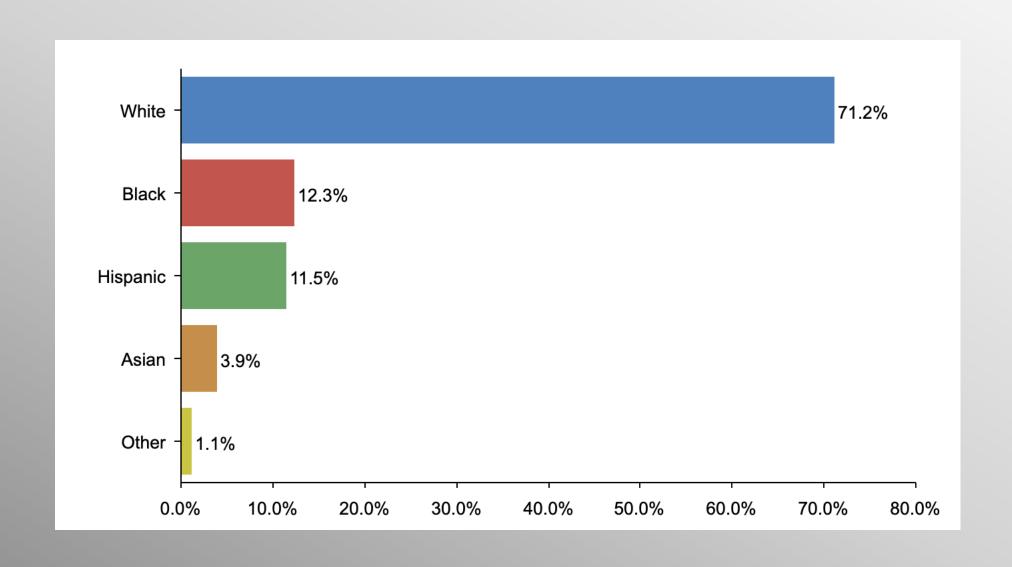

#### The Lesson of Trafalgar:

Superior strategy, innovative tactics, and bold leadership can prevail even over larger numbers and greater resources.

info@trf-grp.com thetrafalgargroup.org f The Trafalgar Group

# Generic Ballot Nationwide Survey

August 2022

## **Nationwide Survey**



- Conducted 08/28/22 08/30/22
- 1084 Respondents
- Likely General Election Voters
- Response Rate: 1.45%
- Margin of Error: 2.9%
- Confidence: 95%
- Response Distribution: 50%
- Methodology: TheTrafalgarGroup.org/Polling-Methodology



### **Generic Ballot**



In general, for whom do you plan to vote in the upcoming 2022 congressional election?



# Age Participation





# **Ethnicity Participation**





# **Party Participation**





# **Gender Participation**