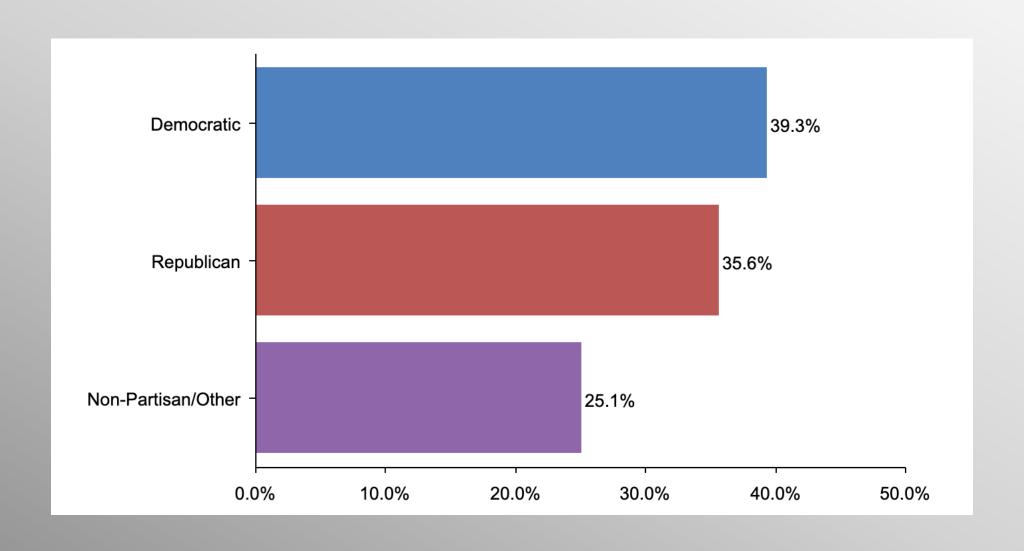

#### The Lesson of Trafalgar:

Superior strategy, innovative tactics, and bold leadership can prevail even over larger numbers and greater resources.

info@trf-grp.com thetrafalgargroup.org f The Trafalgar Group

# Generic Ballot Nationwide Survey

August 2022

## **Nationwide Survey**



- Conducted 08/28/22 08/30/22
- 1084 Respondents
- Likely General Election Voters
- Response Rate: 1.45%
- Margin of Error: 2.9%
- Confidence: 95%
- Response Distribution: 50%
- Methodology: TheTrafalgarGroup.org/Polling-Methodology



### **Generic Ballot**



In general, for whom do you plan to vote in the upcoming 2022 congressional election?



# Age Participation





# **Ethnicity Participation**





# **Party Participation**





# **Gender Participation**