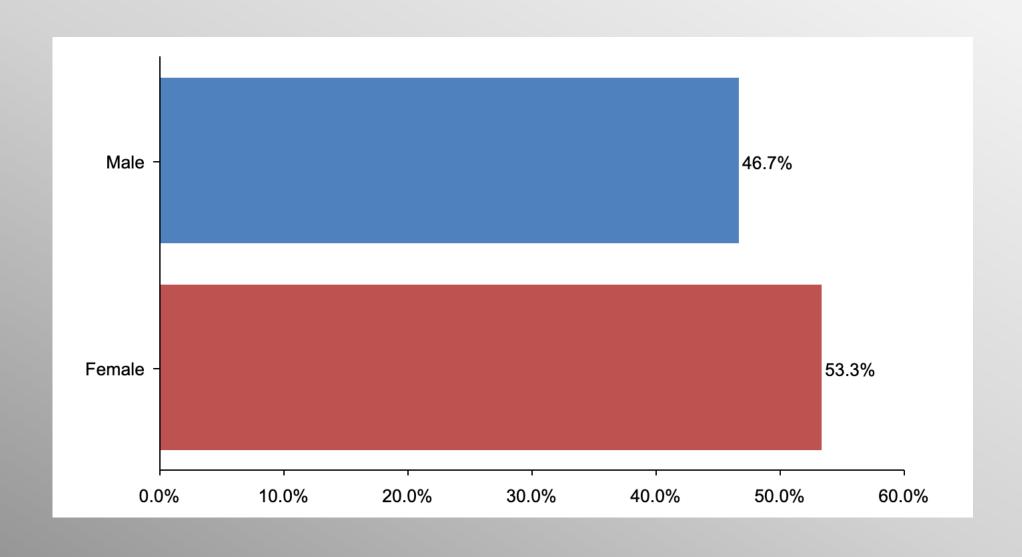

#### The Lesson of Trafalgar:

Superior strategy, innovative tactics, and bold leadership can prevail even over larger numbers and greater resources.

info@trf-grp.com thetrafalgargroup.org f The Trafalgar Group

# Generic Ballot Nationwide Survey

August 2022

## **Nationwide Survey**



- Conducted 08/28/22 08/30/22
- 1084 Respondents
- Likely General Election Voters
- Response Rate: 1.45%
- Margin of Error: 2.9%
- Confidence: 95%
- Response Distribution: 50%
- Methodology: TheTrafalgarGroup.org/Polling-Methodology



### **Generic Ballot**



In general, for whom do you plan to vote in the upcoming 2022 congressional election?



# Age Participation





# **Ethnicity Participation**





# **Party Participation**





# **Gender Participation**