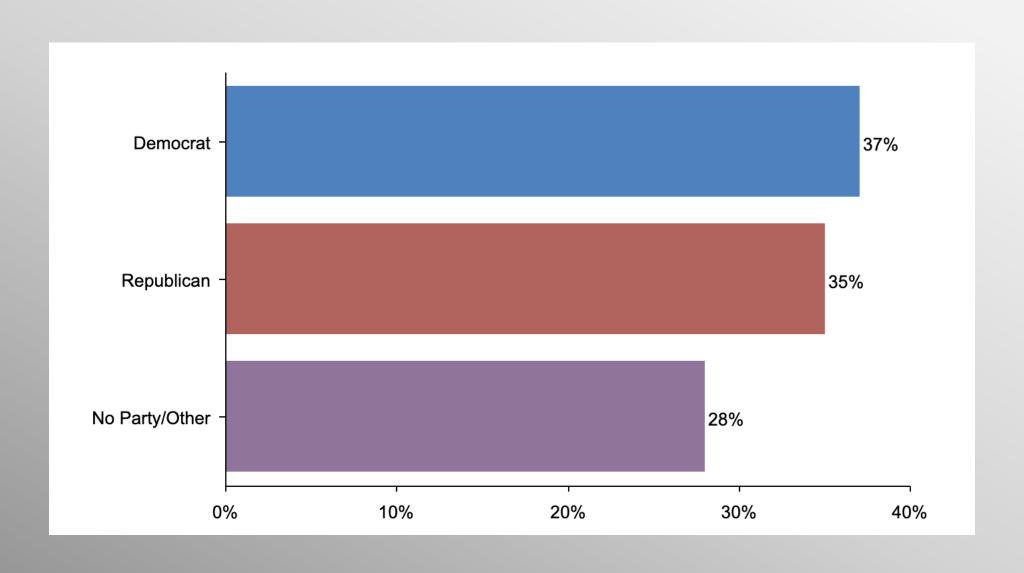

#### The Lesson of Trafalgar:

Superior strategy, innovative tactics, and bold leadership can prevail even over larger numbers and greater resources.

# Nevada General Election Statewide Survey

August 2022

info@trf-grp.com thetrafalgargroup.org f The Trafalgar Group

## **Nevada Survey**



- Conducted 08/15/22 08/18/22
- 1082 Respondents
- Likely 2022 General Election Voters
- Response Rate: 1.44%
- Margin of Error: 2.9%
- Confidence: 95%
- Response Distribution: 50%
- Methodology: TheTrafalgarGroup.org/Polling-Methodology



#### **NV Senate Race**



If the election for US Senate were held today, for whom would you vote?



### **NV Governor Race**



If the election for Governor were held today, for whom would you vote?



## **Party Participation**





## Age Participation





## **Ethnicity Participation**





## **Gender Participation**