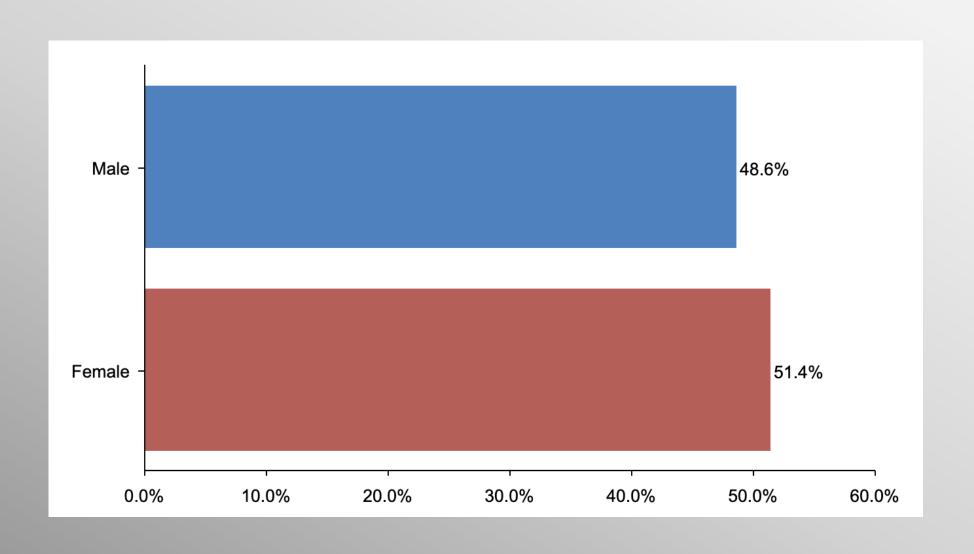

tics, and bold leadership can prevail even over larger numbers and greater resources.

# Nevada General Election Statewide Survey

August 2022

info@trf-grp.com thetrafalgargroup.org f The Trafalgar Group

## **Nevada Survey**



- Conducted 08/15/22 08/18/22
- 1082 Respondents
- Likely 2022 General Election Voters
- Response Rate: 1.44%
- Margin of Error: 2.9%
- Confidence: 95%
- Response Distribution: 50%
- Methodology: TheTrafalgarGroup.org/Polling-Methodology



#### **NV Senate Race**



If the election for US Senate were held today, for whom would you vote?



### **NV Governor Race**



If the election for Governor were held today, for whom would you vote?



## **Party Participation**





## Age Participation





## **Ethnicity Participation**





## **Gender Participation**