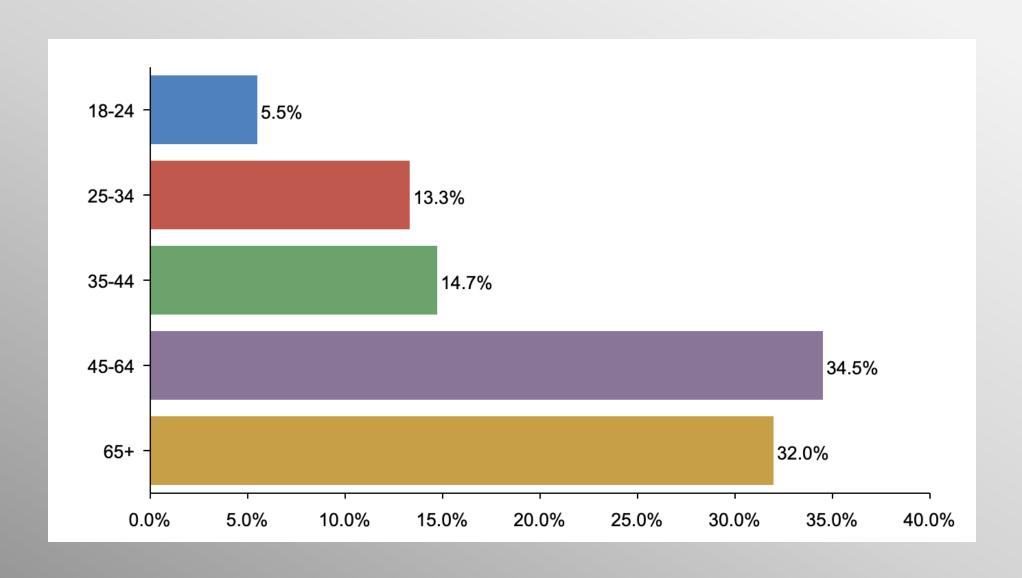

#### The Lesson of Trafalgar:

Superior strategy, innovative tactics, and bold leadership can prevail even over larger numbers and greater resources.

# Nevada General Election Statewide Survey

August 2022

info@trf-grp.com thetrafalgargroup.org f The Trafalgar Group

## **Nevada Survey**



- Conducted 08/15/22 08/18/22
- 1082 Respondents
- Likely 2022 General Election Voters
- Response Rate: 1.44%
- Margin of Error: 2.9%
- Confidence: 95%
- Response Distribution: 50%
- Methodology: TheTrafalgarGroup.org/Polling-Methodology



#### **NV Senate Race**



If the election for US Senate were held today, for whom would you vote?



### **NV Governor Race**



If the election for Governor were held today, for whom would you vote?



## **Party Participation**





## Age Participation





## **Ethnicity Participation**





## **Gender Participation**