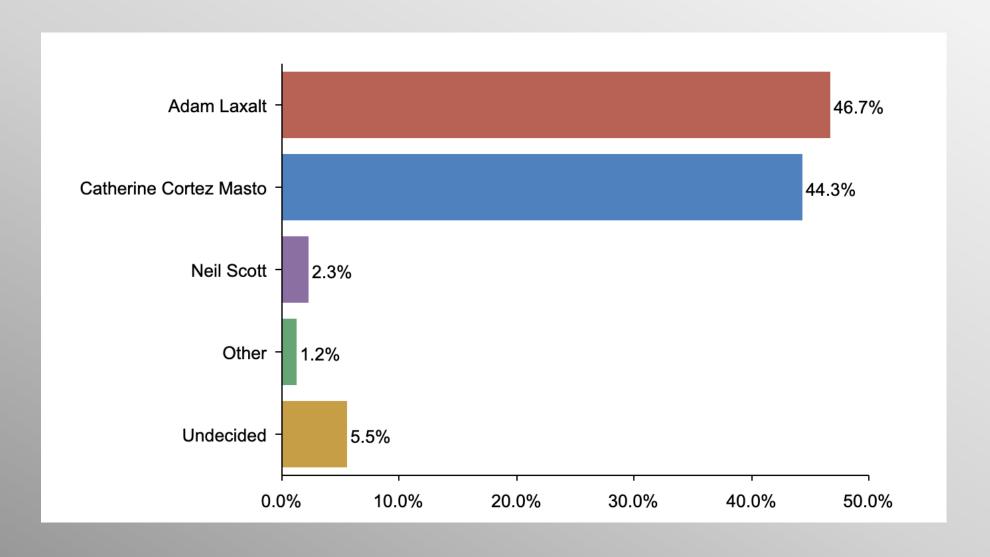

#### **NV Senate Race**

If the election for US Senate were held today, for whom would you vote?