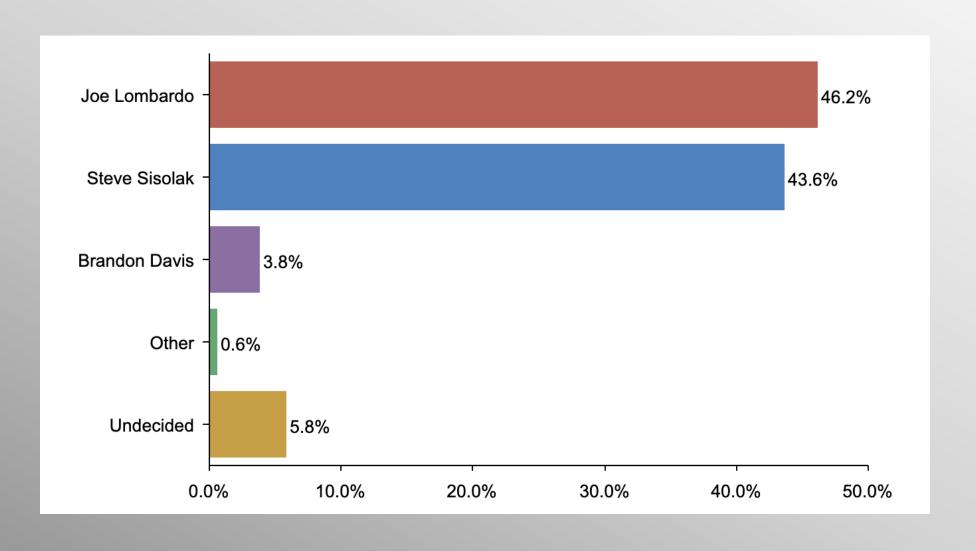

### **NV Governor Race**

If the election for Governor were held today, for whom would you vote?