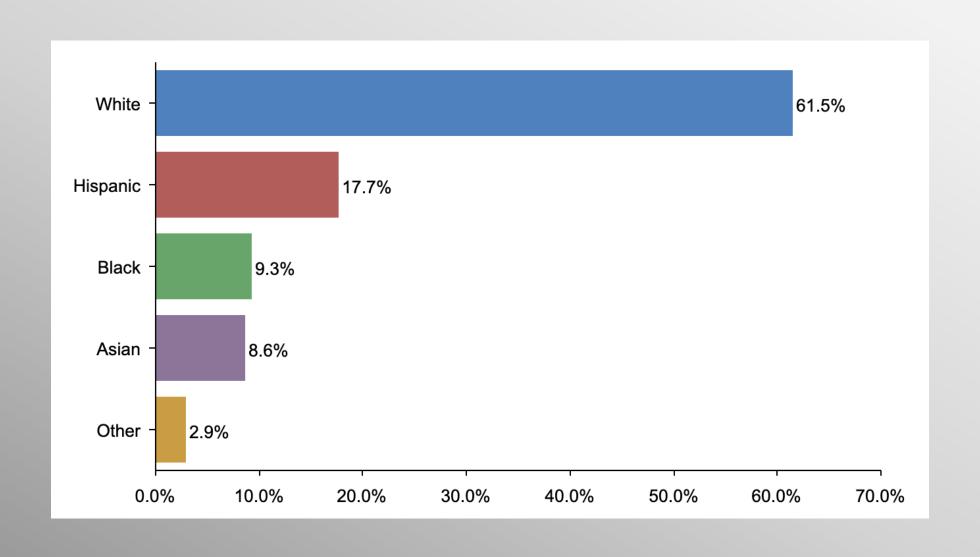

Superior strategy, innovative tactics, and bold leadership can prevail even over larger numbers and greater resources.

# Nevada General Election Statewide Survey

August 2022

info@trf-grp.com thetrafalgargroup.org f The Trafalgar Group

## **Nevada Survey**



- Conducted 08/15/22 08/18/22
- 1082 Respondents
- Likely 2022 General Election Voters
- Response Rate: 1.44%
- Margin of Error: 2.9%
- Confidence: 95%
- Response Distribution: 50%
- Methodology: TheTrafalgarGroup.org/Polling-Methodology



#### **NV Senate Race**



If the election for US Senate were held today, for whom would you vote?



### **NV Governor Race**



If the election for Governor were held today, for whom would you vote?



## **Party Participation**





## Age Participation





## **Ethnicity Participation**





## **Gender Participation**