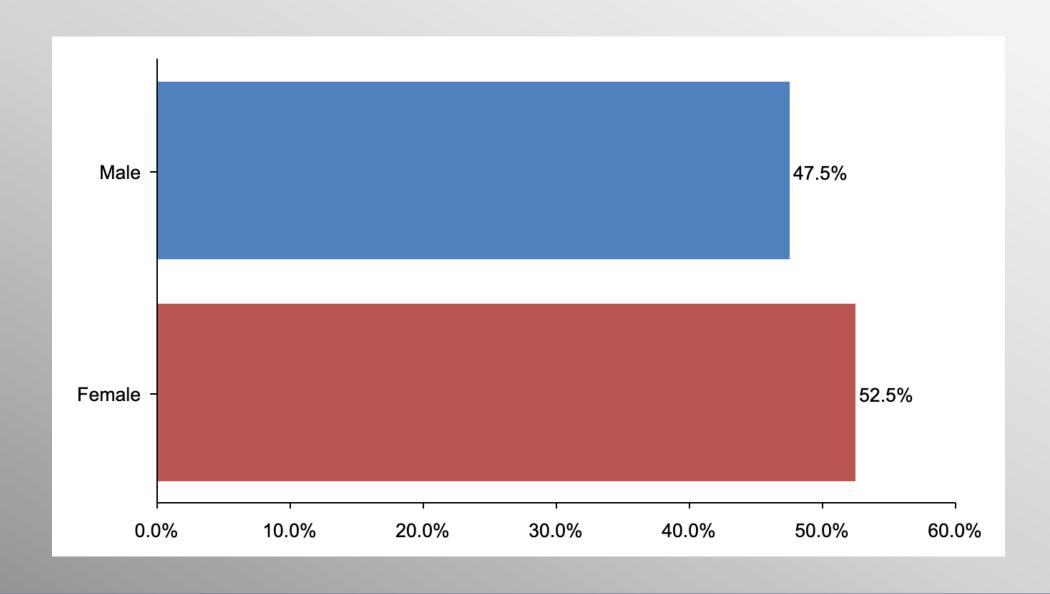

s, and bold leadership can prevail even over larger numbers and greater resources.

info@trf-grp.com thetrafalgargroup.org f The Trafalgar Group

# Ohio General Statewide Survey

August 2022

### **Ohio General Election Survey**



- Conducted 08/16/22 08/19/22
- 1087 Respondents
- Likely 2022 General Election Voters
- Response Rate: 1.45%
- Margin of Error: 2.9%
- Confidence: 95%
- Response Distribution: 50%
- Methodology: TheTrafalgarGroup.org/Polling-Methodology



#### **OH US Senate**



If the election for US Senate were held today, for whom would you vote?



#### **OH Governor**



If the election for Governor were held today, for whom would you vote?



## **Party Participation**





## **Age Participation**





## **Ethnicity Participation**





## **Gender Participation**