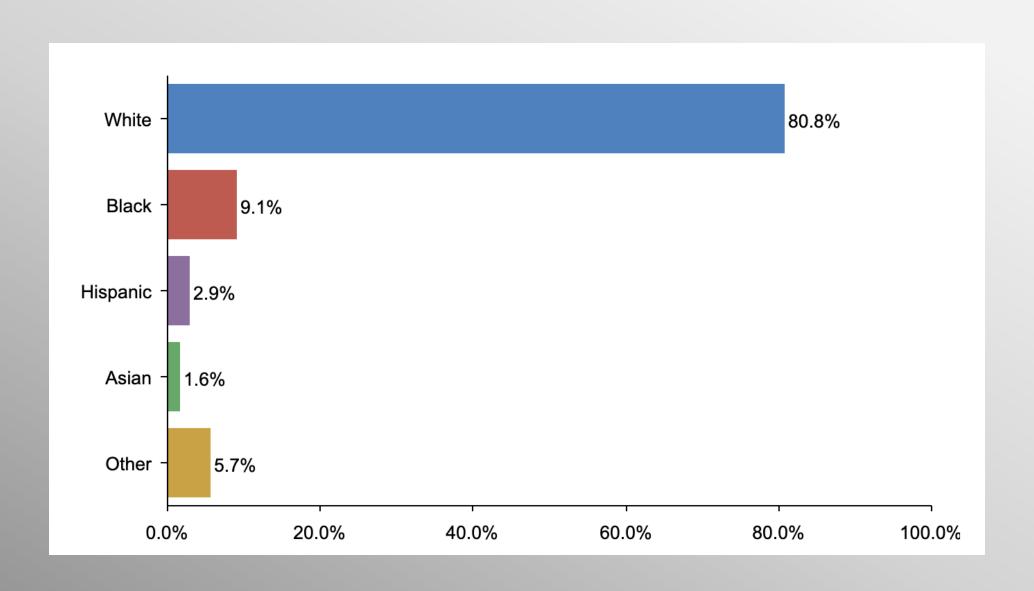

erior strategy, innovative tactics, and bold leadership can prevail even over larger numbers and greater resources.

info@trf-grp.com thetrafalgargroup.org f The Trafalgar Group

# Ohio General Statewide Survey

August 2022

### **Ohio General Election Survey**



- Conducted 08/16/22 08/19/22
- 1087 Respondents
- Likely 2022 General Election Voters
- Response Rate: 1.45%
- Margin of Error: 2.9%
- Confidence: 95%
- Response Distribution: 50%
- Methodology: TheTrafalgarGroup.org/Polling-Methodology



#### **OH US Senate**



If the election for US Senate were held today, for whom would you vote?



#### **OH Governor**



If the election for Governor were held today, for whom would you vote?



## **Party Participation**





## **Age Participation**





## **Ethnicity Participation**





## **Gender Participation**