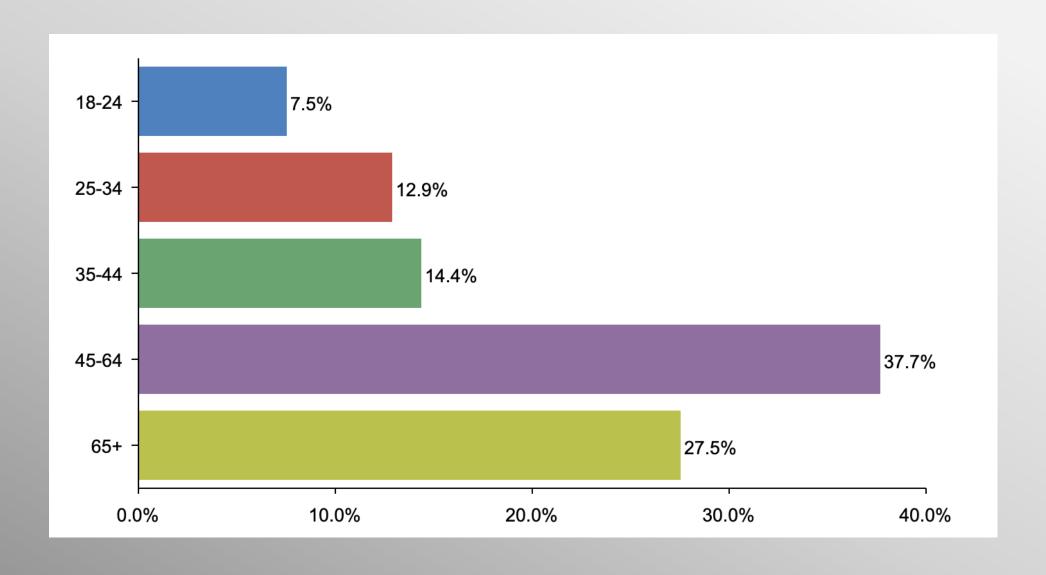

#### The Lesson of Trafalgar:

Superior strategy, innovative tactics, and bold leadership can prevail even over larger numbers and greater resources.

info@trf-grp.com thetrafalgargroup.org f The Trafalgar Group

# Ohio General Statewide Survey

August 2022

### **Ohio General Election Survey**



- Conducted 08/16/22 08/19/22
- 1087 Respondents
- Likely 2022 General Election Voters
- Response Rate: 1.45%
- Margin of Error: 2.9%
- Confidence: 95%
- Response Distribution: 50%
- Methodology: TheTrafalgarGroup.org/Polling-Methodology



#### **OH US Senate**



If the election for US Senate were held today, for whom would you vote?



#### **OH Governor**



If the election for Governor were held today, for whom would you vote?



## **Party Participation**





## **Age Participation**





## **Ethnicity Participation**





## **Gender Participation**