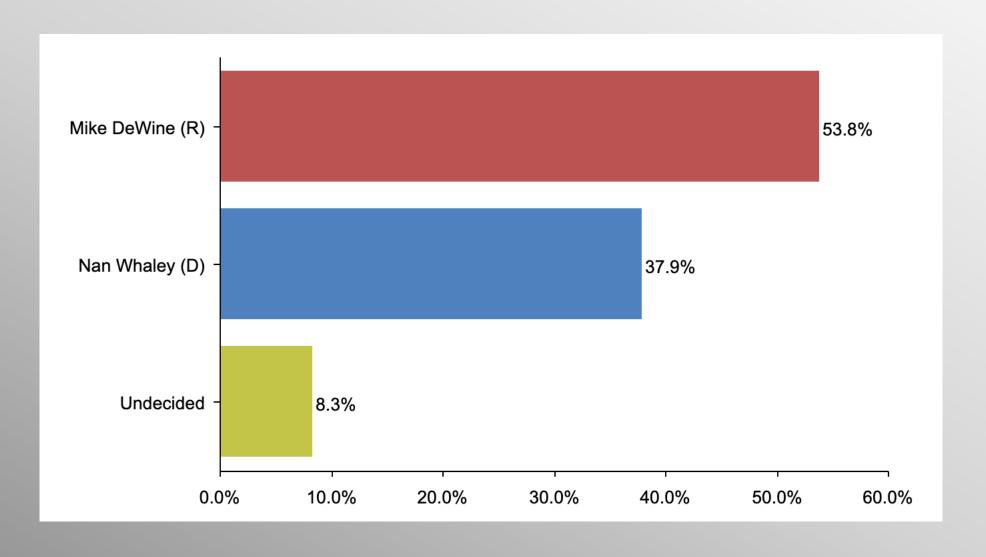

#### **OH Governor**

If the election for Governor were held today, for whom would you vote?