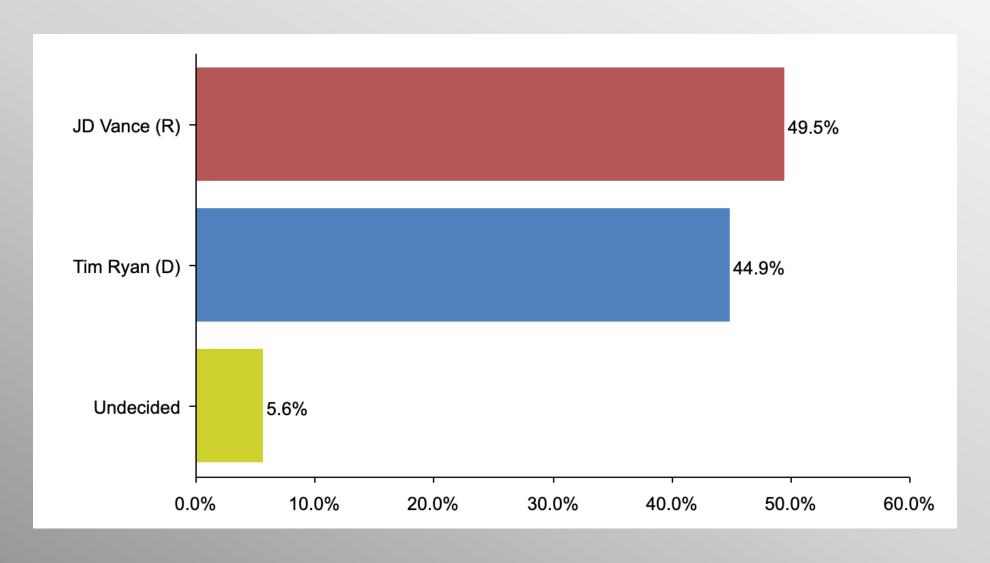

#### **OH US Senate**

If the election for US Senate were held today, for whom would you vote?