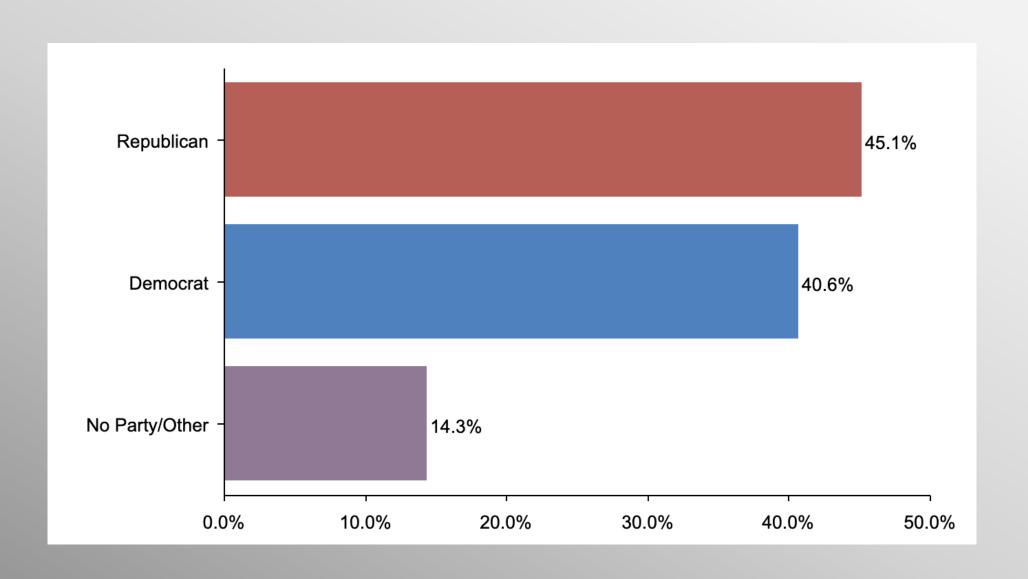

#### The Lesson of Trafalgar:

Superior strategy, innovative tactics, and bold leadership can prevail even over larger numbers and greater resources.

info@trf-grp.com thetrafalgargroup.org f The Trafalgar Group

# Ohio General Statewide Survey

August 2022

### **Ohio General Election Survey**



- Conducted 08/16/22 08/19/22
- 1087 Respondents
- Likely 2022 General Election Voters
- Response Rate: 1.45%
- Margin of Error: 2.9%
- Confidence: 95%
- Response Distribution: 50%
- Methodology: TheTrafalgarGroup.org/Polling-Methodology



#### **OH US Senate**



If the election for US Senate were held today, for whom would you vote?



#### **OH Governor**



If the election for Governor were held today, for whom would you vote?



## **Party Participation**





## **Age Participation**





## **Ethnicity Participation**





## **Gender Participation**