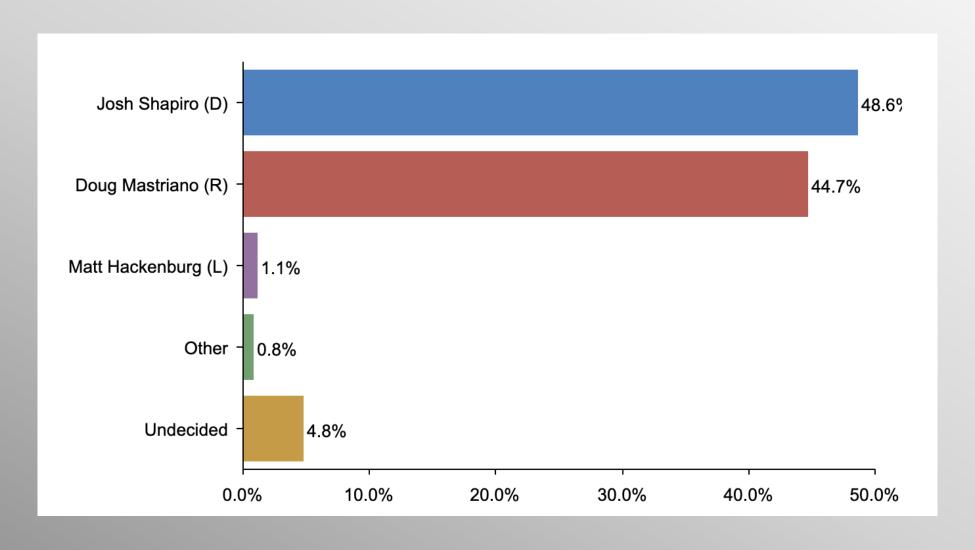

#### **PA Governor**

If the election for Governor were held today, for whom would you vote?