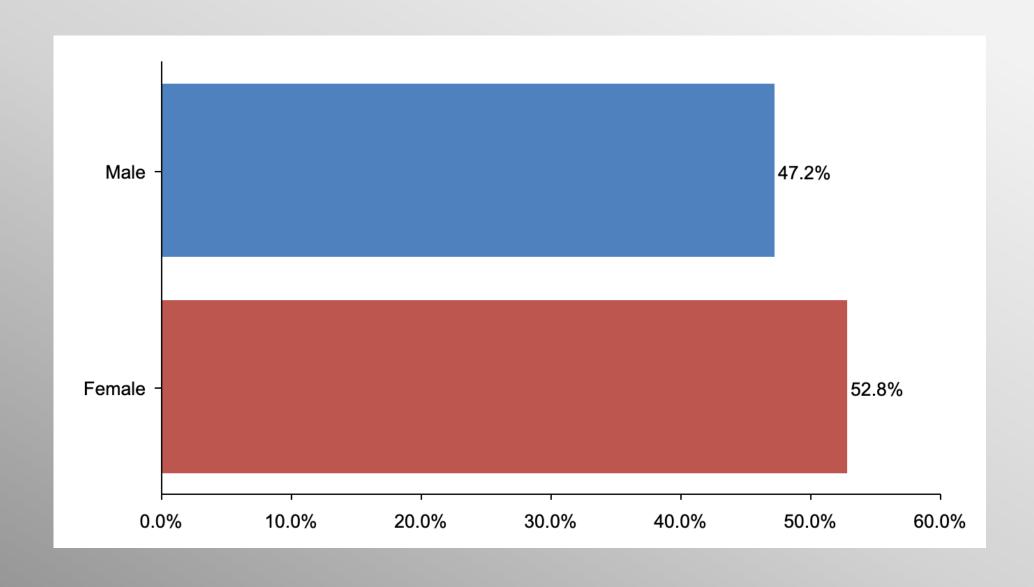

, and bold leadership can prevail even over larger numbers and greater resources.

info@trf-grp.com thetrafalgargroup.org f The Trafalgar Group

# Pennsylvania General Statewide Survey

August 2022

### Pennsylvania Statewide Survey



- Conducted 08/15/22 08/18/22
- 1096 Respondents
- Likely 2022 General Election Voters
- Response Rate: 1.46%
- Margin of Error: 2.9%
- Confidence: 95%
- Response Distribution: 50%
- Methodology: TheTrafalgarGroup.org/Polling-Methodology



#### **PA US Senate**



If the election for US Senate were held today, for whom would you vote?



#### **PA Governor**



If the election for Governor were held today, for whom would you vote?



## **Party Participation**





## Age Participation





## **Ethnicity Participation**





## **Gender Participation**