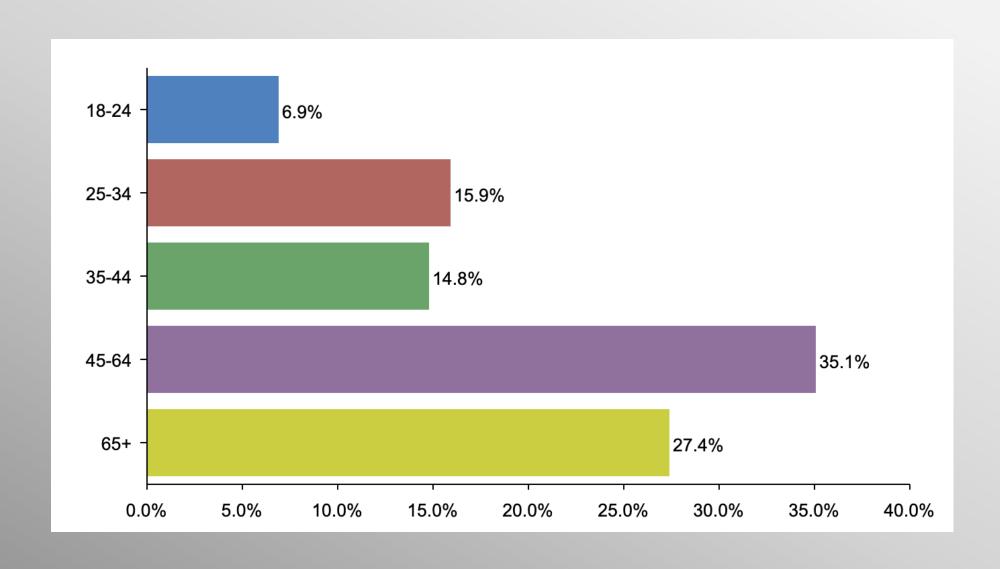

#### The Lesson of Trafalgar:

Superior strategy, innovative tactics, and bold leadership can prevail even over larger numbers and greater resources.

info@trf-grp.com thetrafalgargroup.org f The Trafalgar Group

# Pennsylvania General Statewide Survey

August 2022

### Pennsylvania Statewide Survey



- Conducted 08/15/22 08/18/22
- 1096 Respondents
- Likely 2022 General Election Voters
- Response Rate: 1.46%
- Margin of Error: 2.9%
- Confidence: 95%
- Response Distribution: 50%
- Methodology: TheTrafalgarGroup.org/Polling-Methodology



#### **PA US Senate**



If the election for US Senate were held today, for whom would you vote?



#### **PA Governor**



If the election for Governor were held today, for whom would you vote?



## **Party Participation**





## Age Participation





## **Ethnicity Participation**





## **Gender Participation**