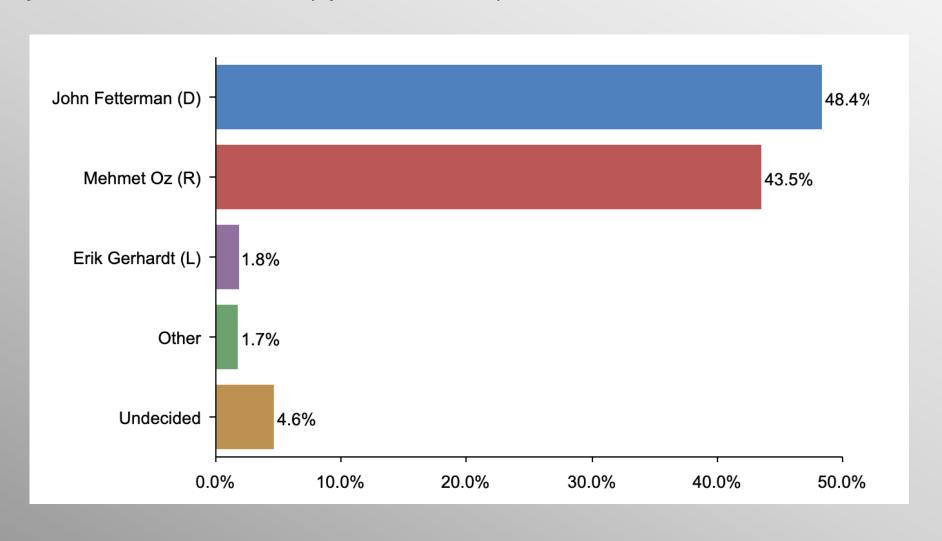

#### **PA US Senate**

If the election for US Senate were held today, for whom would you vote?