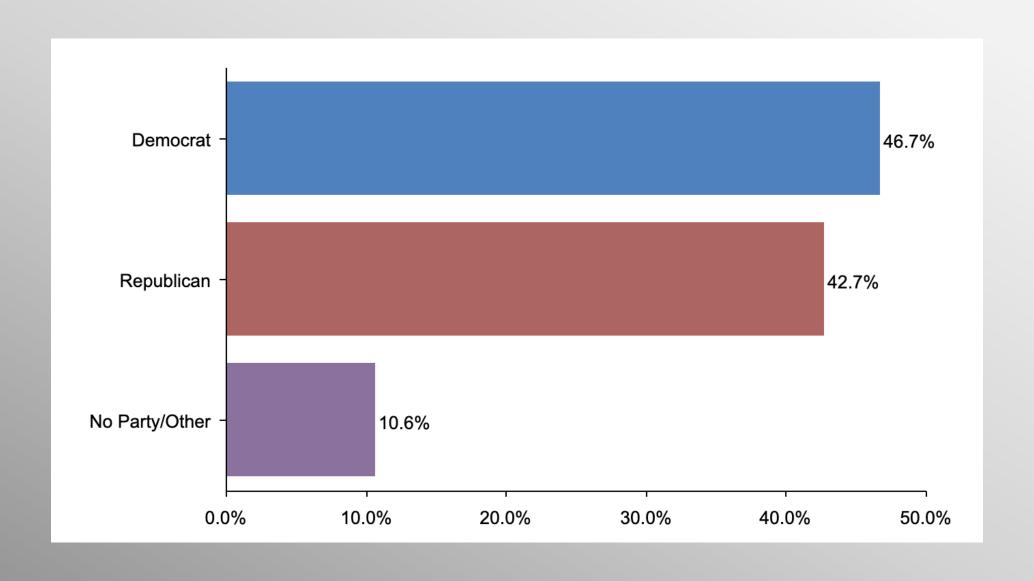

#### The Lesson of Trafalgar:

Superior strategy, innovative tactics, and bold leadership can prevail even over larger numbers and greater resources.

info@trf-grp.com thetrafalgargroup.org f The Trafalgar Group

# Pennsylvania General Statewide Survey

August 2022

### Pennsylvania Statewide Survey



- Conducted 08/15/22 08/18/22
- 1096 Respondents
- Likely 2022 General Election Voters
- Response Rate: 1.46%
- Margin of Error: 2.9%
- Confidence: 95%
- Response Distribution: 50%
- Methodology: TheTrafalgarGroup.org/Polling-Methodology



#### **PA US Senate**



If the election for US Senate were held today, for whom would you vote?



#### **PA Governor**



If the election for Governor were held today, for whom would you vote?



## **Party Participation**





## Age Participation





## **Ethnicity Participation**





## **Gender Participation**