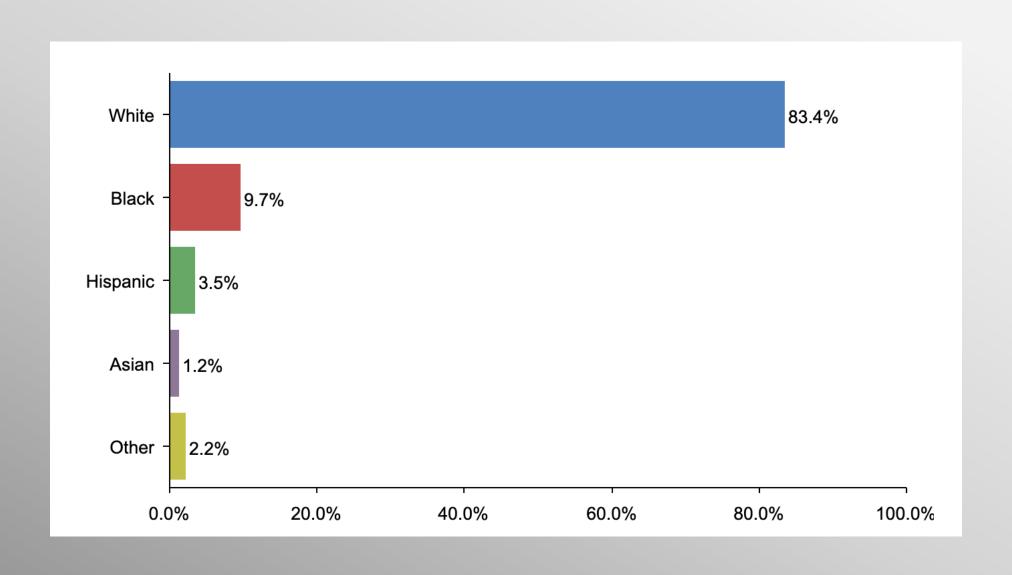

rior strategy, innovative tactics, and bold leadership can prevail even over larger numbers and greater resources.

info@trf-grp.com thetrafalgargroup.org f The Trafalgar Group

# Pennsylvania General Statewide Survey

August 2022

### Pennsylvania Statewide Survey



- Conducted 08/15/22 08/18/22
- 1096 Respondents
- Likely 2022 General Election Voters
- Response Rate: 1.46%
- Margin of Error: 2.9%
- Confidence: 95%
- Response Distribution: 50%
- Methodology: TheTrafalgarGroup.org/Polling-Methodology



#### **PA US Senate**



If the election for US Senate were held today, for whom would you vote?



#### **PA Governor**



If the election for Governor were held today, for whom would you vote?



## **Party Participation**





## Age Participation





## **Ethnicity Participation**





## **Gender Participation**