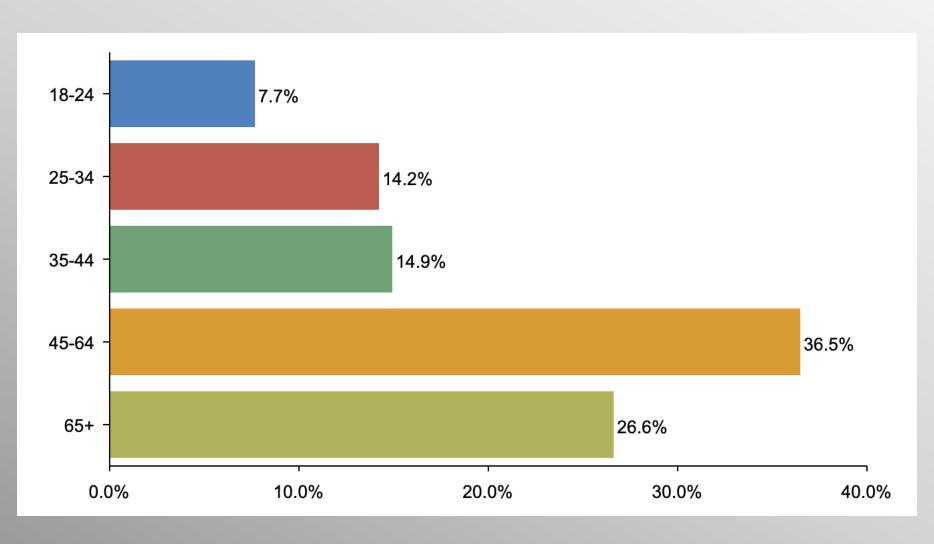

## Age Participation

#### AgeGender Crosstabs

|                      | Age Group |       |       |       | Gender |       |       |        |       |
|----------------------|-----------|-------|-------|-------|--------|-------|-------|--------|-------|
|                      | Total     | 18-24 | 25-34 | 35-44 | 45-64  | 65+   | Total | Female | Male  |
| Yes                  |           |       |       |       |        |       |       |        |       |
| Column %             | 33.9%     | 50.6% | 34.3% | 33.1% | 30.9%  | 34.8% | 33.9% | 32.0%  | 35.9% |
| No<br>Column %       | 56.1%     | 43.5% | 63.6% | 60.5% | 56.3%  | 53.9% | 56.1% | 56.0%  | 56.3% |
| Not sure<br>Column % | 10.0%     | 6.0%  | 2.1%  | 6.4%  | 12.8%  | 11.3% | 10.0% | 12.1%  | 7.8%  |