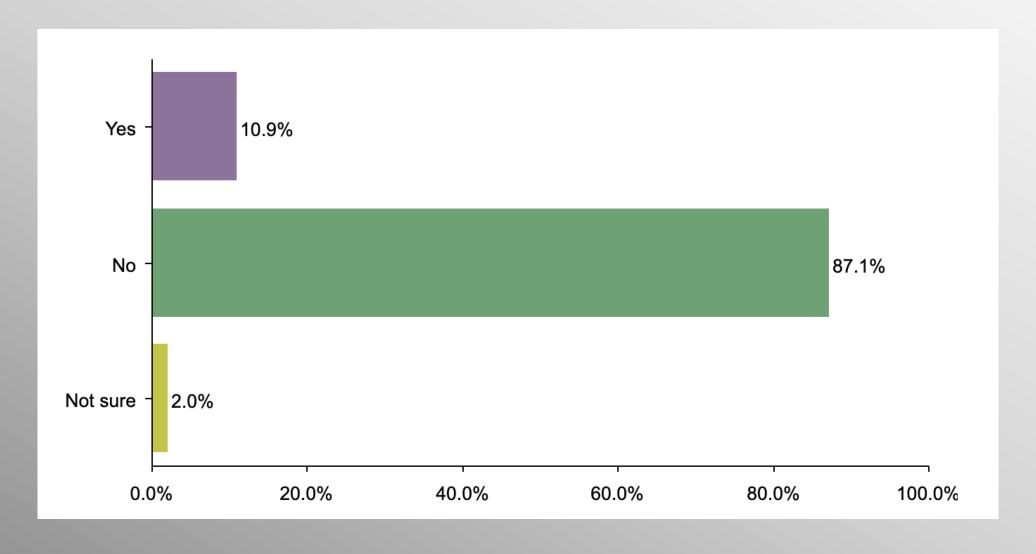

#### **GOP Confidence (Democrat)**

#### Party Crosstabs

|          | Party |          |                |            |  |  |
|----------|-------|----------|----------------|------------|--|--|
|          | Total | Democrat | No Party/Other | Republican |  |  |
| Yes      |       |          |                |            |  |  |
| Column % | 33.9% | 10.9%    | 28.0%          | 61.1%      |  |  |
| No       |       |          |                |            |  |  |
| Column % | 56.1% | 87.1%    | 57.2%          | 25.9%      |  |  |
| Not sure |       |          |                |            |  |  |
| Column % | 10.0% | 2.0%     | 14.8%          | 12.9%      |  |  |