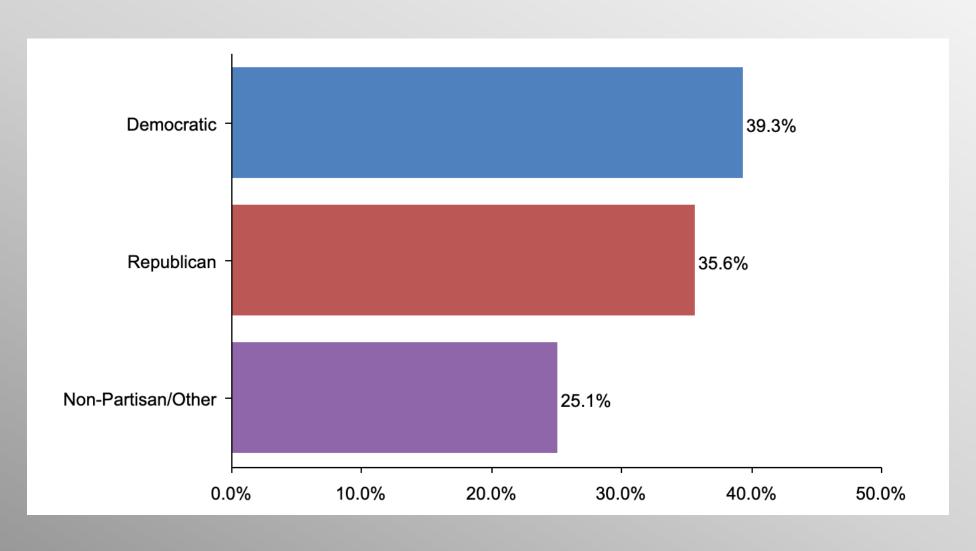

### **Party Participation**

#### Party Crosstabs

|          | Party |          |                |            |  |  |
|----------|-------|----------|----------------|------------|--|--|
|          | Total | Democrat | No Party/Other | Republican |  |  |
| Yes      |       |          |                |            |  |  |
| Column % | 33.9% | 10.9%    | 28.0%          | 61.1%      |  |  |
| No       |       |          |                |            |  |  |
| Column % | 56.1% | 87.1%    | 57.2%          | 25.9%      |  |  |
| Not sure |       |          |                |            |  |  |
| Column % | 10.0% | 2.0%     | 14.8%          | 12.9%      |  |  |