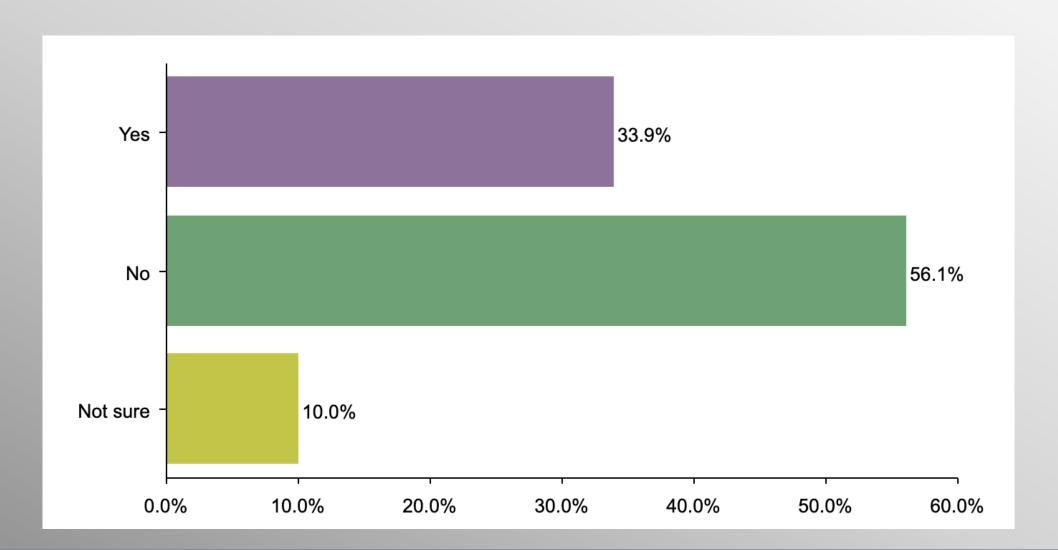

#### **GOP Confidence**

#### Party Crosstabs

|          | Party |          |                |            |  |  |
|----------|-------|----------|----------------|------------|--|--|
|          | Total | Democrat | No Party/Other | Republican |  |  |
| Yes      |       |          |                |            |  |  |
| Column % | 33.9% | 10.9%    | 28.0%          | 61.1%      |  |  |
| No       |       |          |                |            |  |  |
| Column % | 56.1% | 87.1%    | 57.2%          | 25.9%      |  |  |
| Not sure |       |          |                |            |  |  |
| Column % | 10.0% | 2.0%     | 14.8%          | 12.9%      |  |  |