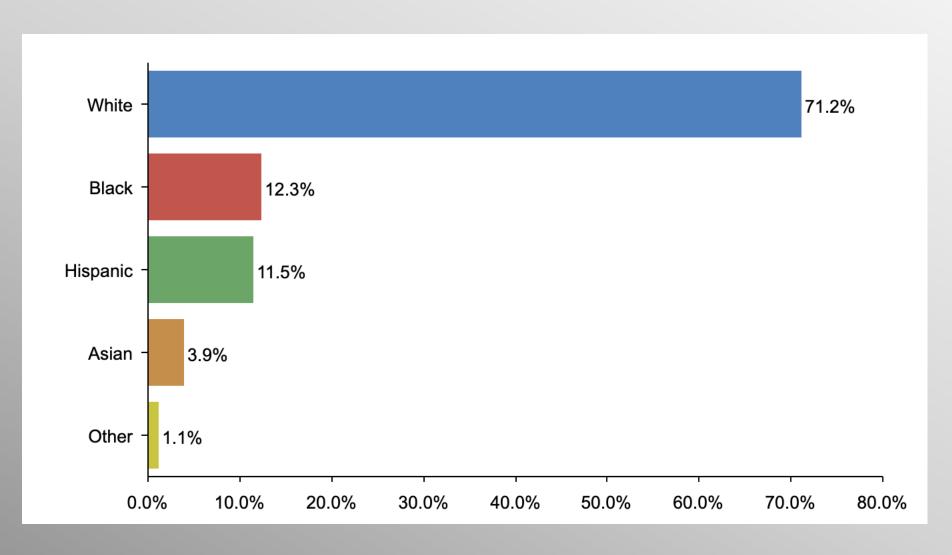

## **Ethnicity Participation**

#### Ethnicity Crosstabs

|                      | Ethnicity |       |       |          |       |       |  |
|----------------------|-----------|-------|-------|----------|-------|-------|--|
|                      | Total     | Asian | Black | Hispanic | Other | White |  |
| Yes<br>Column %      | 33.9%     | 29.1% | 25.0% | 26.9%    | 36.8% | 36.6% |  |
| No<br>Column %       | 56.1%     | 52.3% | 68.7% | 62.5%    | 46.5% | 53.5% |  |
| Not sure<br>Column % | 10.0%     | 18.7% | 6.3%  | 10.6%    | 16.6% | 9.9%  |  |