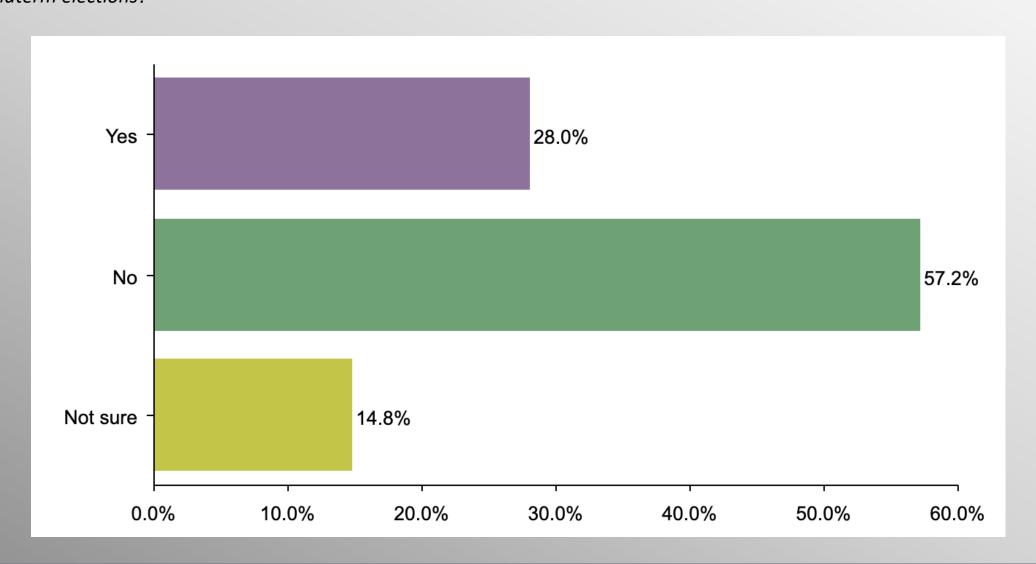

#### Party Crosstabs

|          | Party |          |                |            |  |  |
|----------|-------|----------|----------------|------------|--|--|
|          | Total | Democrat | No Party/Other | Republican |  |  |
| Yes      |       |          |                |            |  |  |
| Column % | 33.9% | 10.9%    | 28.0%          | 61.1%      |  |  |
| No       |       |          |                |            |  |  |
| Column % | 56.1% | 87.1%    | 57.2%          | 25.9%      |  |  |
| Not sure |       |          |                |            |  |  |
| Column % | 10.0% | 2.0%     | 14.8%          | 12.9%      |  |  |