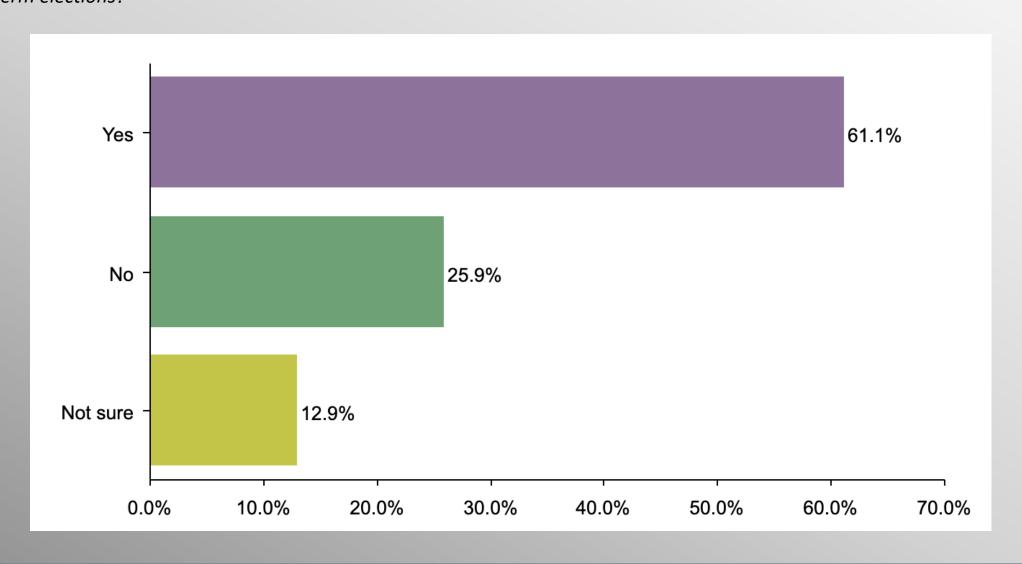

#### **GOP Confidence (GOP)**

#### Party Crosstabs

|          | Party |          |                |            |  |  |
|----------|-------|----------|----------------|------------|--|--|
|          | Total | Democrat | No Party/Other | Republican |  |  |
| Yes      |       |          |                |            |  |  |
| Column % | 33.9% | 10.9%    | 28.0%          | 61.1%      |  |  |
| No       |       |          |                |            |  |  |
| Column % | 56.1% | 87.1%    | 57.2%          | 25.9%      |  |  |
| Not sure |       |          |                |            |  |  |
| Column % | 10.0% | 2.0%     | 14.8%          | 12.9%      |  |  |