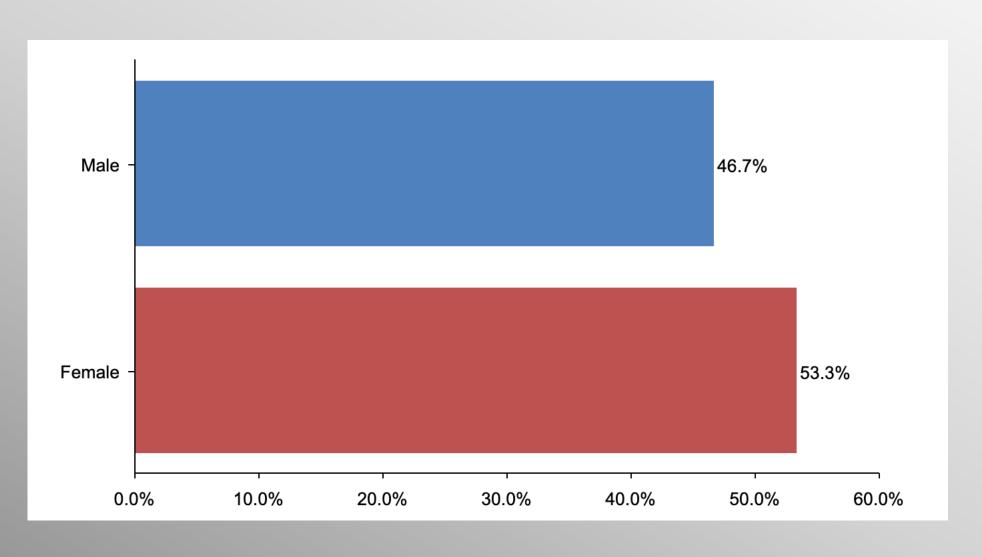

s, and bold leadership can prevail even over larger numbers and greater resources.

# Nationwide Issues Survey

September 2022

info@trf-grp.com thetrafalgargroup.org f The Trafalgar Group

**Partnered with:** 



#### **Nationwide Survey**





- Conducted 09/02/22 09/05/22
- 1084 Respondents
- Likely General Election Voters
- Response Rate: 1.45%
- Margin of Error: 2.9%
- Confidence: 95%
- Response Distribution: 50%
- Methodology: TheTrafalgarGroup.org/Polling-Methodology



#### **GOP Confidence**







#### **GOP Confidence (Democrat)**







#### **GOP Confidence (GOP)**







## **GOP Confidence (No Party/Other)**







## Age Participation







## **Ethnicity Participation**







### **Party Participation**







### **Gender Participation**



CONVENTION of STATES ACTION



#### Party Crosstabs

|          | Party |          |                |            |  |  |
|----------|-------|----------|----------------|------------|--|--|
|          | Total | Democrat | No Party/Other | Republican |  |  |
| Yes      |       |          |                |            |  |  |
| Column % | 33.9% | 10.9%    | 28.0%          | 61.1%      |  |  |
| No       |       |          |                |            |  |  |
| Column % | 56.1% | 87.1%    | 57.2%          | 25.9%      |  |  |
| Not sure |       |          |                |            |  |  |
| Column % | 10.0% | 2.0%     | 14.8%          | 12.9%      |  |  |

#### AgeGender Crosstabs

|                      | Age Group |       |       |       | Gender |       |       |        |       |
|----------------------|----------