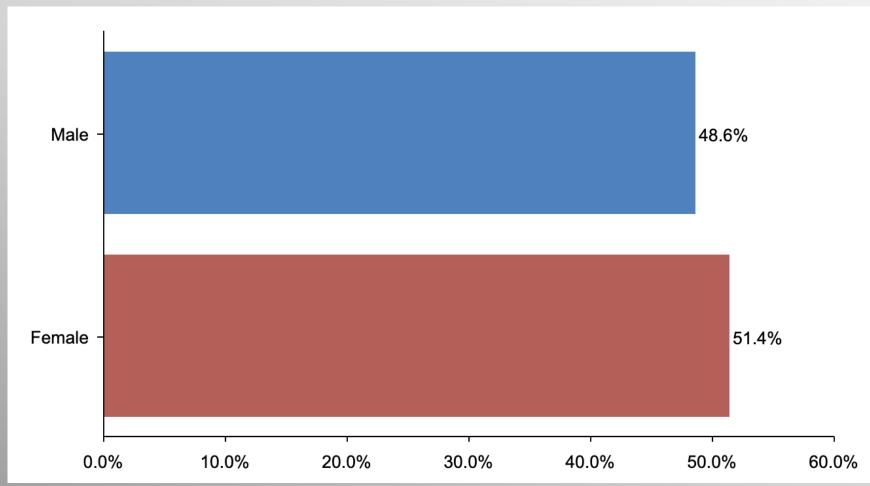

er larger numbers and greater resources.

# Nevada General Election Statewide Survey

September 2022

info@trf-grp.com thetrafalgargroup.org f The Trafalgar Group

@trafalgar\_group

## Nevada Survey



- Conducted 09/17/22 09/20/22
- 1086 Respondents
- Likely 2022 General Election Voters
- Response Rate: 1.45%
- Margin of Error: 2.9%
- Confidence: 95%
- Response Distribution: 50%
- Methodology: TheTrafalgarGroup.org/Polling-Methodology



### **NV Senate Race**



#### If the election for US Senate were held today, for whom would you vote?



### **NV Governor Race**



#### If the election for Governor were held today, for whom would you vote?



### **Party Participation**





### Age Participation



TRAFAL AR ROUP

### **Ethnicity Participation**





### **Gender Participation**