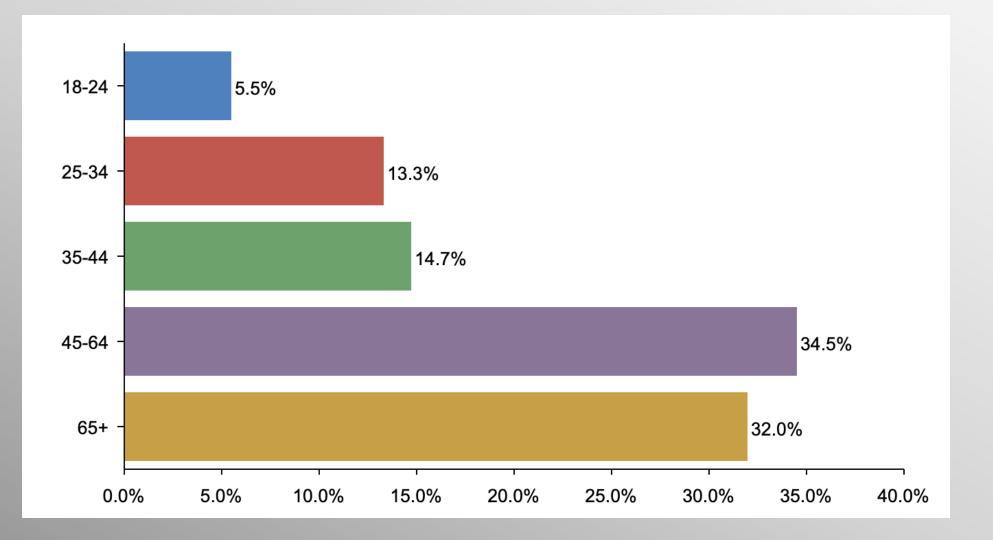

lgar:**

Superior strategy, innovative tactics, and bold leadership can prevail even over larger numbers and greater resources.

# Nevada General Election Statewide Survey

September 2022

info@trf-grp.com thetrafalgargroup.org f The Trafalgar Group

@trafalgar\_group

## Nevada Survey



- Conducted 09/17/22 09/20/22
- 1086 Respondents
- Likely 2022 General Election Voters
- Response Rate: 1.45%
- Margin of Error: 2.9%
- Confidence: 95%
- Response Distribution: 50%
- Methodology: TheTrafalgarGroup.org/Polling-Methodology



### **NV Senate Race**



#### If the election for US Senate were held today, for whom would you vote?



### **NV Governor Race**



#### If the election for Governor were held today, for whom would you vote?



### **Party Participation**





### Age Participation



TRAFAL AR ROUP

### **Ethnicity Participation**





### **Gender Participation**