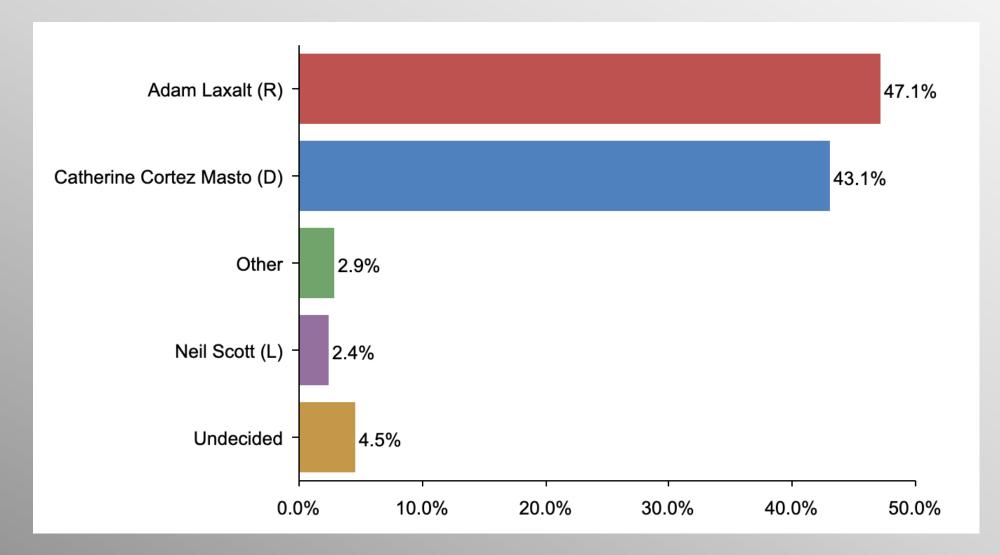

### **NV Senate Race**

#### If the election for US Senate were held today, for whom would you vote?