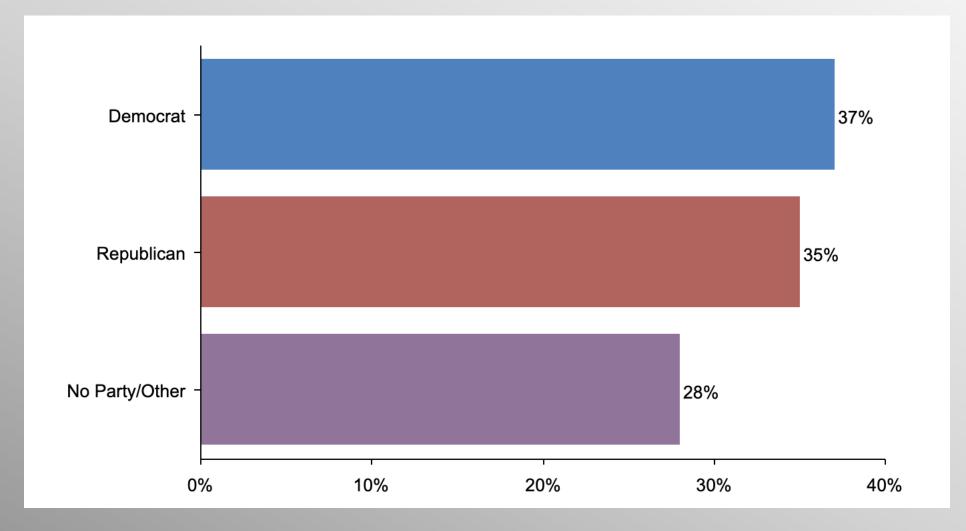

### **The Lesson of Trafalgar:**

Superior strategy, innovative tactics, and bold leadership can prevail even over larger numbers and greater resources.

# Nevada General Election Statewide Survey

September 2022

info@trf-grp.com thetrafalgargroup.org f The Trafalgar Group

@trafalgar\_group

## Nevada Survey



- Conducted 09/17/22 09/20/22
- 1086 Respondents
- Likely 2022 General Election Voters
- Response Rate: 1.45%
- Margin of Error: 2.9%
- Confidence: 95%
- Response Distribution: 50%
- Methodology: TheTrafalgarGroup.org/Polling-Methodology



### **NV Senate Race**



#### If the election for US Senate were held today, for whom would you vote?



### **NV Governor Race**



#### If the election for Governor were held today, for whom would you vote?



### **Party Participation**





### Age Participation



TRAFAL AR ROUP

### **Ethnicity Participation**





### **Gender Participation**