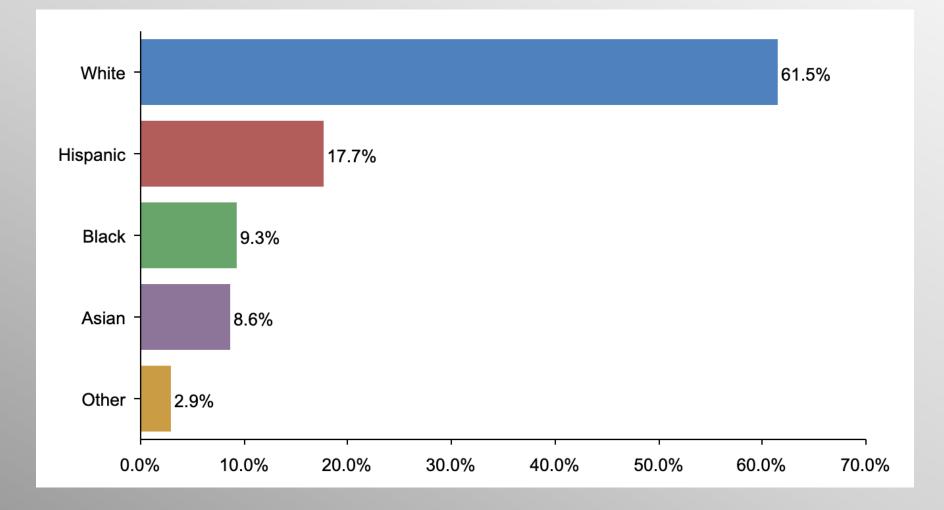

old leadership can prevail even over larger numbers and greater resources.

# Nevada General Election Statewide Survey

September 2022

info@trf-grp.com thetrafalgargroup.org f The Trafalgar Group

@trafalgar\_group

## Nevada Survey



- Conducted 09/17/22 09/20/22
- 1086 Respondents
- Likely 2022 General Election Voters
- Response Rate: 1.45%
- Margin of Error: 2.9%
- Confidence: 95%
- Response Distribution: 50%
- Methodology: TheTrafalgarGroup.org/Polling-Methodology



### **NV Senate Race**



#### If the election for US Senate were held today, for whom would you vote?



### **NV Governor Race**



#### If the election for Governor were held today, for whom would you vote?



### **Party Participation**





### Age Participation



TRAFAL AR ROUP

### **Ethnicity Participation**





### **Gender Participation**