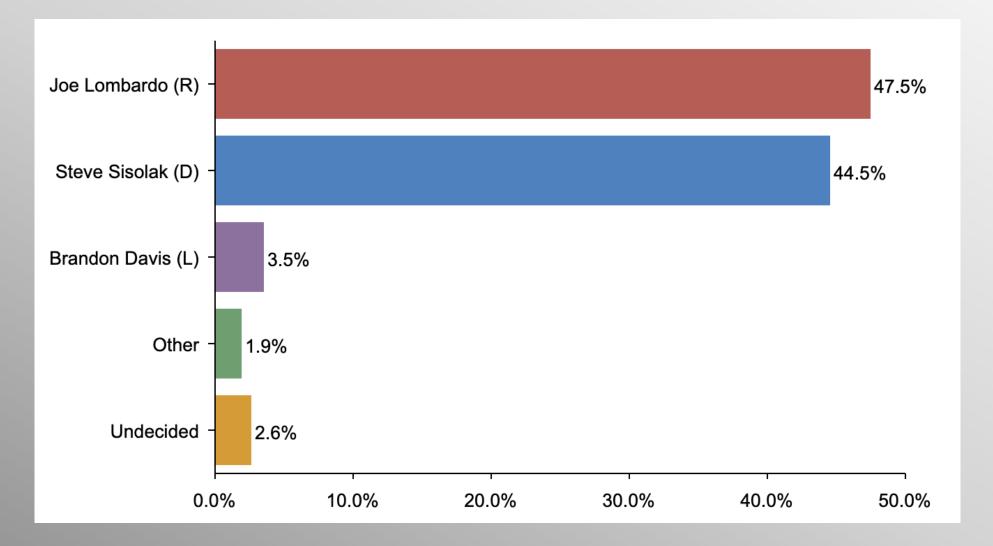

### **NV Governor Race**

#### If the election for Governor were held today, for whom would you vote?