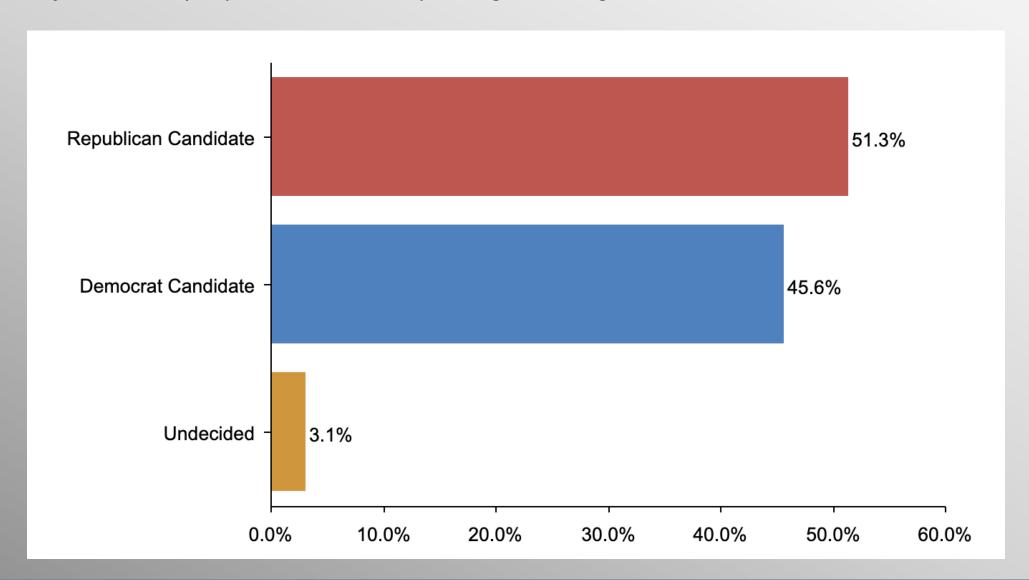

#### **Generic Ballot**

In general, for whom do you plan to vote in the upcoming 2022 congressional election?