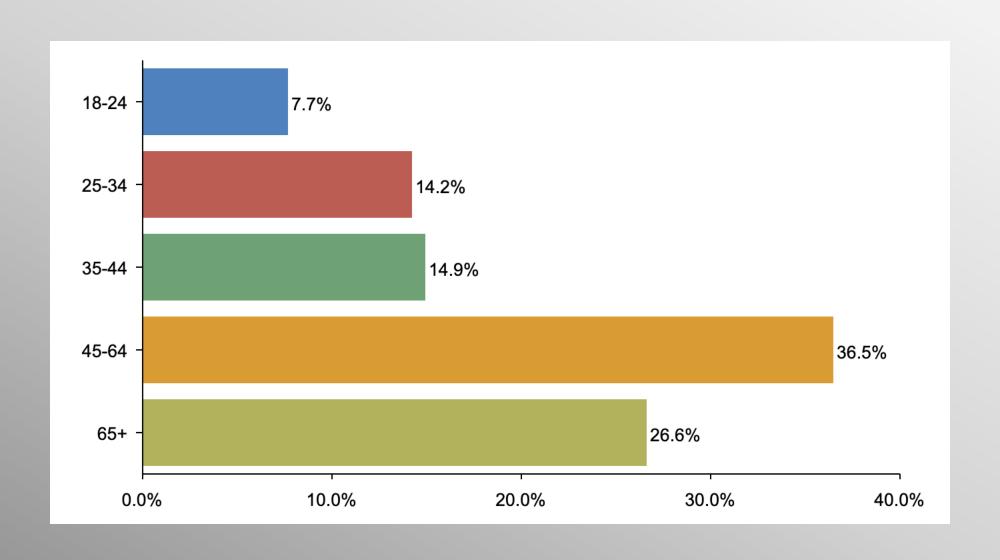

or strategy, innovative tactics, and bold leadership can prevail even over larger numbers and greater resources.

info@trf-grp.com thetrafalgargroup.org f The Trafalgar Group

**y** @trafalgar\_group

# Biden Approval Nationwide Survey

September 2022

#### **Nationwide Survey**



- Conducted 09/25/22 09/27/22
- 1084 Respondents
- Likely General Election Voters
- Response Rate: 1.45%
- Margin of Error: 2.9%
- Confidence: 95%
- Response Distribution: 50%
- Methodology: TheTrafalgarGroup.org/Polling-Methodology



#### **Generic Ballot**



In general, for whom do you plan to vote in the upcoming 2022 congressional election?



#### **Biden Approval**





### **Biden Approval (Democrat)**





### **Biden Approval (GOP)**





## Biden Approval (No Party/Other)





# Age Participation





### **Ethnicity Participation**





## **Party Participation**





#### **Gender Participation**