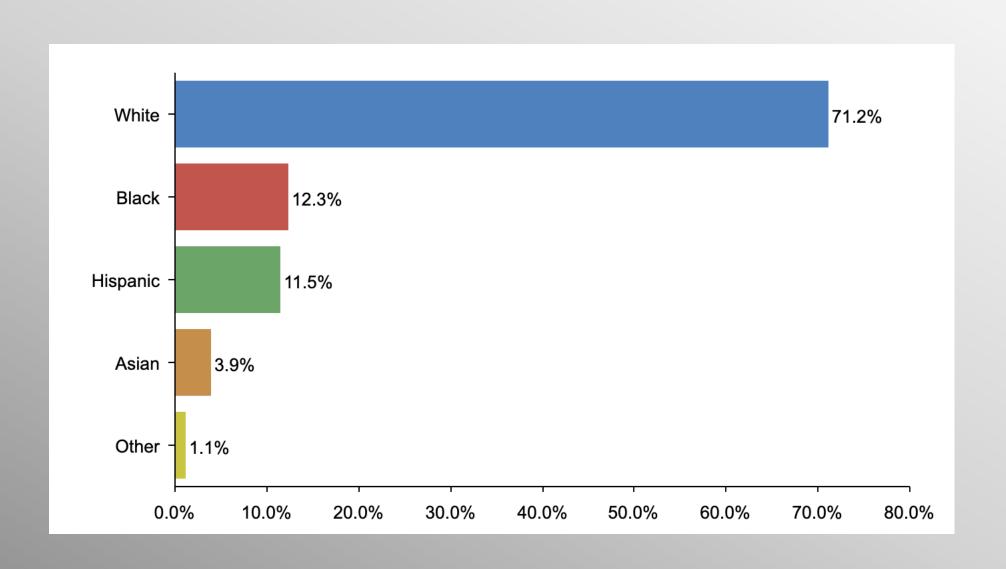

bold leadership can prevail even over larger numbers and greater resources.

info@trf-grp.com thetrafalgargroup.org f The Trafalgar Group

**y** @trafalgar\_group

# Biden Approval Nationwide Survey

September 2022

#### **Nationwide Survey**



- Conducted 09/25/22 09/27/22
- 1084 Respondents
- Likely General Election Voters
- Response Rate: 1.45%
- Margin of Error: 2.9%
- Confidence: 95%
- Response Distribution: 50%
- Methodology: TheTrafalgarGroup.org/Polling-Methodology



#### **Generic Ballot**



In general, for whom do you plan to vote in the upcoming 2022 congressional election?



#### **Biden Approval**





### **Biden Approval (Democrat)**





### **Biden Approval (GOP)**





## Biden Approval (No Party/Other)





# Age Participation





### **Ethnicity Participation**





## **Party Participation**





#### **Gender Participation**