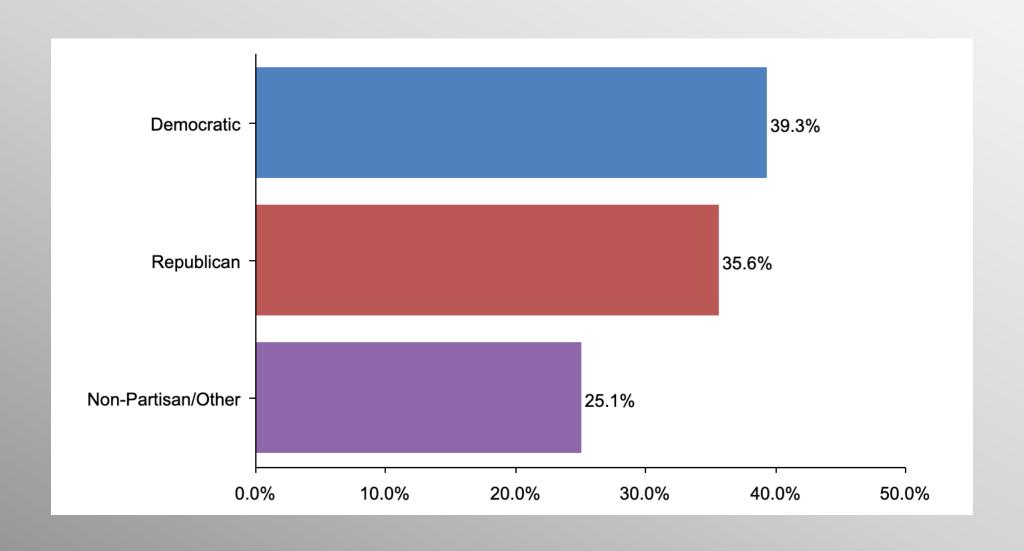

over larger numbers and greater resources.

info@trf-grp.com thetrafalgargroup.org f The Trafalgar Group

**y** @trafalgar\_group

# Biden Approval Nationwide Survey

September 2022

#### **Nationwide Survey**



- Conducted 09/25/22 09/27/22
- 1084 Respondents
- Likely General Election Voters
- Response Rate: 1.45%
- Margin of Error: 2.9%
- Confidence: 95%
- Response Distribution: 50%
- Methodology: TheTrafalgarGroup.org/Polling-Methodology



#### **Generic Ballot**



In general, for whom do you plan to vote in the upcoming 2022 congressional election?



#### **Biden Approval**





### **Biden Approval (Democrat)**





### **Biden Approval (GOP)**





## Biden Approval (No Party/Other)





# Age Participation





### **Ethnicity Participation**





## **Party Participation**





#### **Gender Participation**