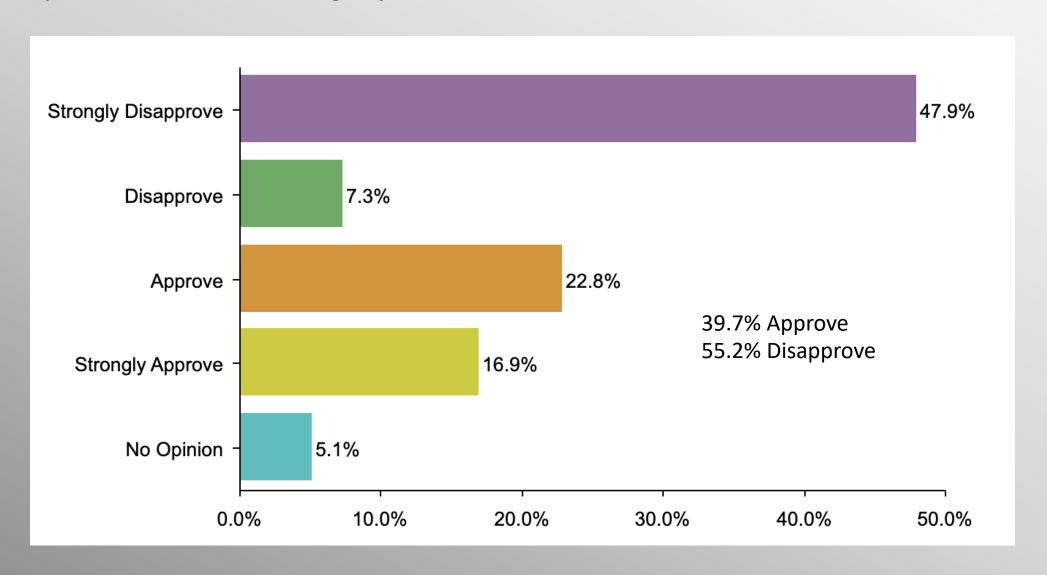

#### The Lesson of Trafalgar:

Superior strategy, innovative tactics, and bold leadership can prevail even over larger numbers and greater resources.

info@trf-grp.com thetrafalgargroup.org f The Trafalgar Group

**y** @trafalgar\_group

# Biden Approval Nationwide Survey

September 2022

#### **Nationwide Survey**



- Conducted 09/25/22 09/27/22
- 1084 Respondents
- Likely General Election Voters
- Response Rate: 1.45%
- Margin of Error: 2.9%
- Confidence: 95%
- Response Distribution: 50%
- Methodology: TheTrafalgarGroup.org/Polling-Methodology



#### **Generic Ballot**



In general, for whom do you plan to vote in the upcoming 2022 congressional election?



#### **Biden Approval**





### **Biden Approval (Democrat)**





### **Biden Approval (GOP)**





## Biden Approval (No Party/Other)





# Age Participation





### **Ethnicity Participation**





## **Party Participation**





#### **Gender Participation**