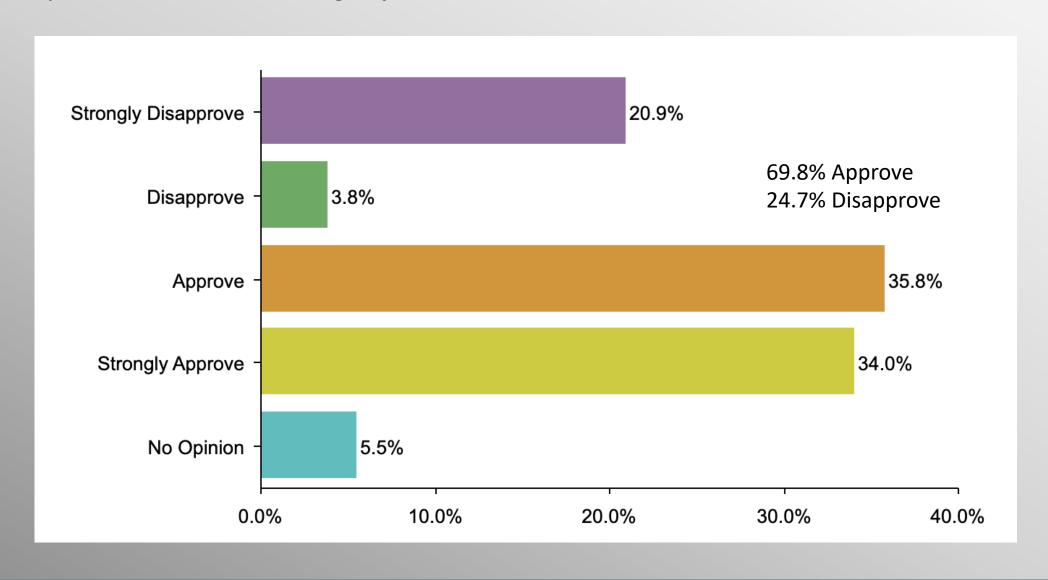

#### The Lesson of Trafalgar:

Superior strategy, innovative tactics, and bold leadership can prevail even over larger numbers and greater resources.

info@trf-grp.com thetrafalgargroup.org f The Trafalgar Group

**y** @trafalgar\_group

# Biden Approval Nationwide Survey

September 2022

#### **Nationwide Survey**



- Conducted 09/25/22 09/27/22
- 1084 Respondents
- Likely General Election Voters
- Response Rate: 1.45%
- Margin of Error: 2.9%
- Confidence: 95%
- Response Distribution: 50%
- Methodology: TheTrafalgarGroup.org/Polling-Methodology



#### **Generic Ballot**



In general, for whom do you plan to vote in the upcoming 2022 congressional election?



#### **Biden Approval**





### **Biden Approval (Democrat)**





### **Biden Approval (GOP)**





## Biden Approval (No Party/Other)





# Age Participation





### **Ethnicity Participation**





## **Party Participation**





#### **Gender Participation**