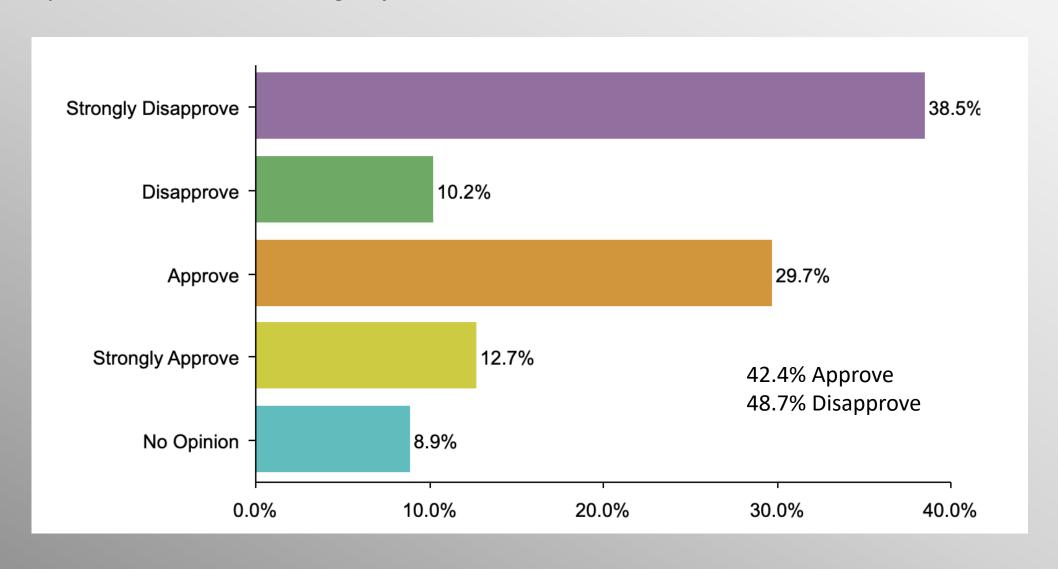

son of Trafalgar:

Superior strategy, innovative tactics, and bold leadership can prevail even over larger numbers and greater resources.

info@trf-grp.com thetrafalgargroup.org f The Trafalgar Group

**y** @trafalgar\_group

# Biden Approval Nationwide Survey

September 2022

#### **Nationwide Survey**



- Conducted 09/25/22 09/27/22
- 1084 Respondents
- Likely General Election Voters
- Response Rate: 1.45%
- Margin of Error: 2.9%
- Confidence: 95%
- Response Distribution: 50%
- Methodology: TheTrafalgarGroup.org/Polling-Methodology



#### **Generic Ballot**



In general, for whom do you plan to vote in the upcoming 2022 congressional election?



#### **Biden Approval**





### **Biden Approval (Democrat)**





### **Biden Approval (GOP)**





## Biden Approval (No Party/Other)





# Age Participation





### **Ethnicity Participation**





## **Party Participation**





#### **Gender Participation**