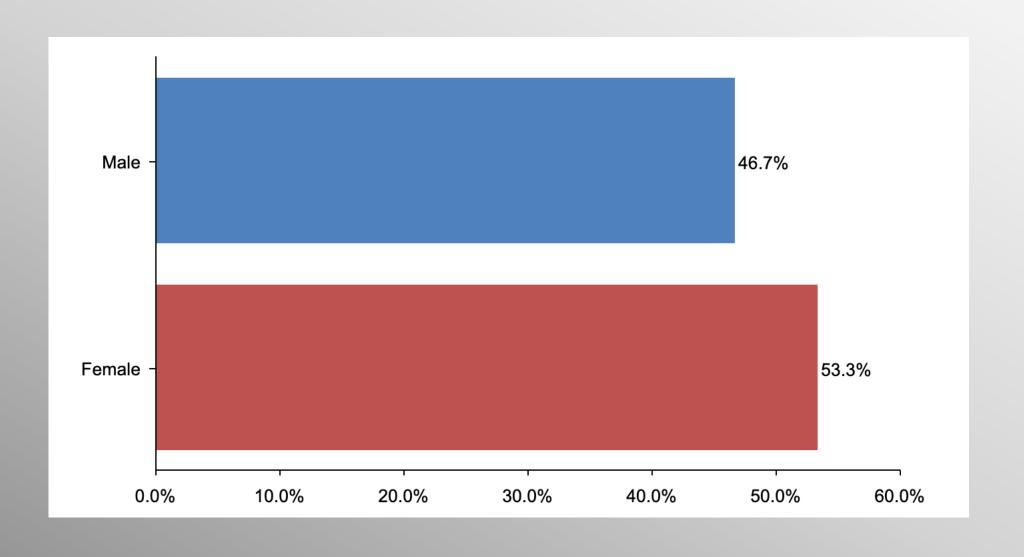

sources.

info@trf-grp.com thetrafalgargroup.org f The Trafalgar Group

**y** @trafalgar\_group

# Biden Approval Nationwide Survey

September 2022

#### **Nationwide Survey**



- Conducted 09/25/22 09/27/22
- 1084 Respondents
- Likely General Election Voters
- Response Rate: 1.45%
- Margin of Error: 2.9%
- Confidence: 95%
- Response Distribution: 50%
- Methodology: TheTrafalgarGroup.org/Polling-Methodology



#### **Generic Ballot**



In general, for whom do you plan to vote in the upcoming 2022 congressional election?



#### **Biden Approval**





### **Biden Approval (Democrat)**





### **Biden Approval (GOP)**





## Biden Approval (No Party/Other)





# Age Participation





### **Ethnicity Participation**





## **Party Participation**





#### **Gender Participation**