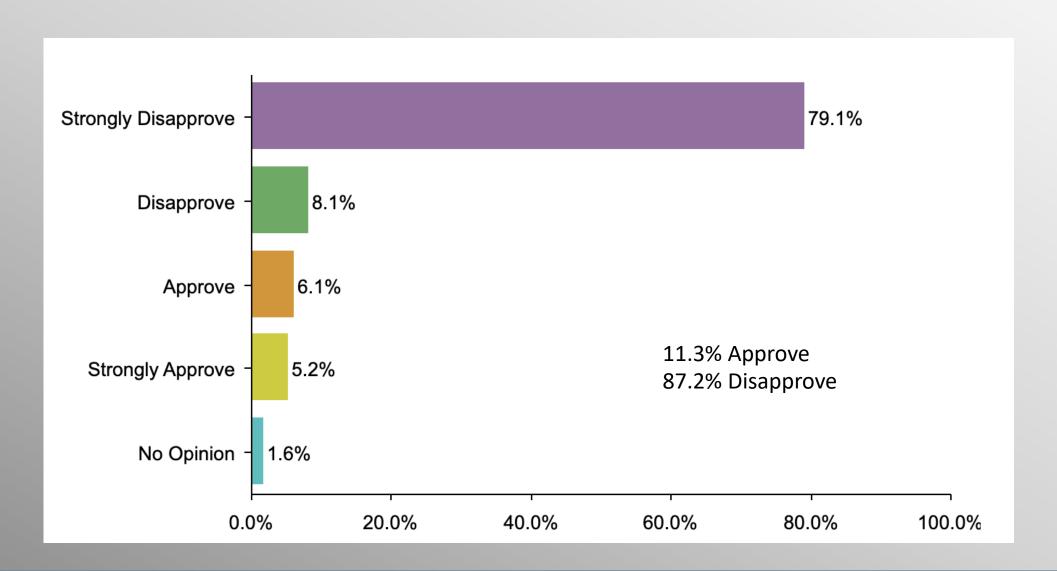

#### The Lesson of Trafalgar:

Superior strategy, innovative tactics, and bold leadership can prevail even over larger numbers and greater resources.

info@trf-grp.com thetrafalgargroup.org f The Trafalgar Group

**y** @trafalgar\_group

# Biden Approval Nationwide Survey

September 2022

#### **Nationwide Survey**



- Conducted 09/25/22 09/27/22
- 1084 Respondents
- Likely General Election Voters
- Response Rate: 1.45%
- Margin of Error: 2.9%
- Confidence: 95%
- Response Distribution: 50%
- Methodology: TheTrafalgarGroup.org/Polling-Methodology



#### **Generic Ballot**



In general, for whom do you plan to vote in the upcoming 2022 congressional election?



#### **Biden Approval**





### **Biden Approval (Democrat)**





### **Biden Approval (GOP)**





## Biden Approval (No Party/Other)





# Age Participation





### **Ethnicity Participation**





## **Party Participation**





#### **Gender Participation**