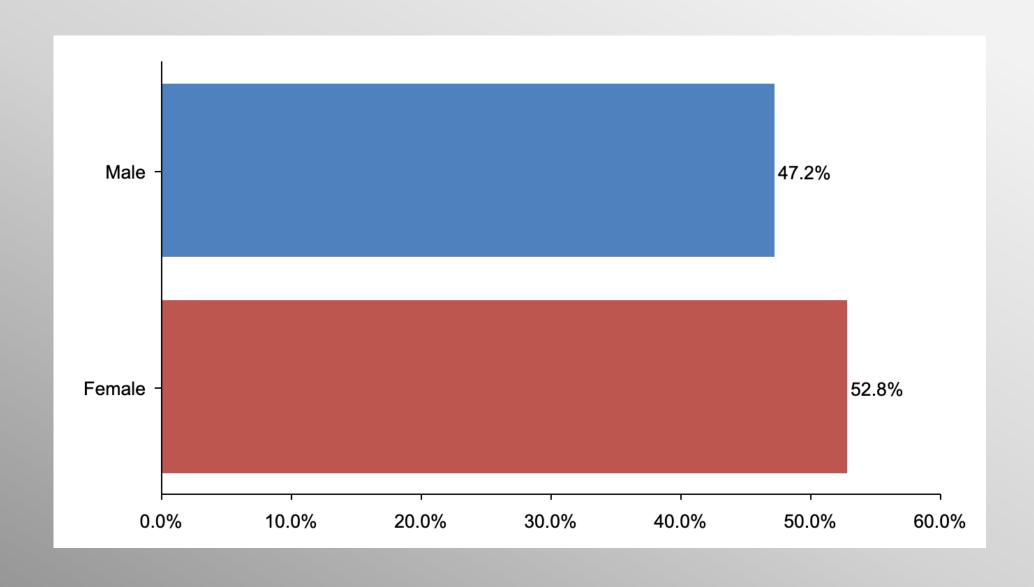

can prevail even over larger numbers and greater resources.

info@trf-grp.com thetrafalgargroup.org f The Trafalgar Group

**y** @trafalgar\_group

# Pennsylvania General Statewide Survey

September 2022

## Pennsylvania Statewide Survey



- Conducted 09/13/22 09/15/22
- 1078 Respondents
- Likely 2022 General Election Voters
- Response Rate: 1.44%
- Margin of Error: 2.9%
- Confidence: 95%
- Response Distribution: 50%
- Methodology: TheTrafalgarGroup.org/Polling-Methodology



### **PA US Senate**



If the election for US Senate were held today, for whom would you vote?



#### **PA Governor**



If the election for Governor were held today, for whom would you vote?



# **Party Participation**





# Age Participation





# **Ethnicity Participation**





# **Gender Participation**