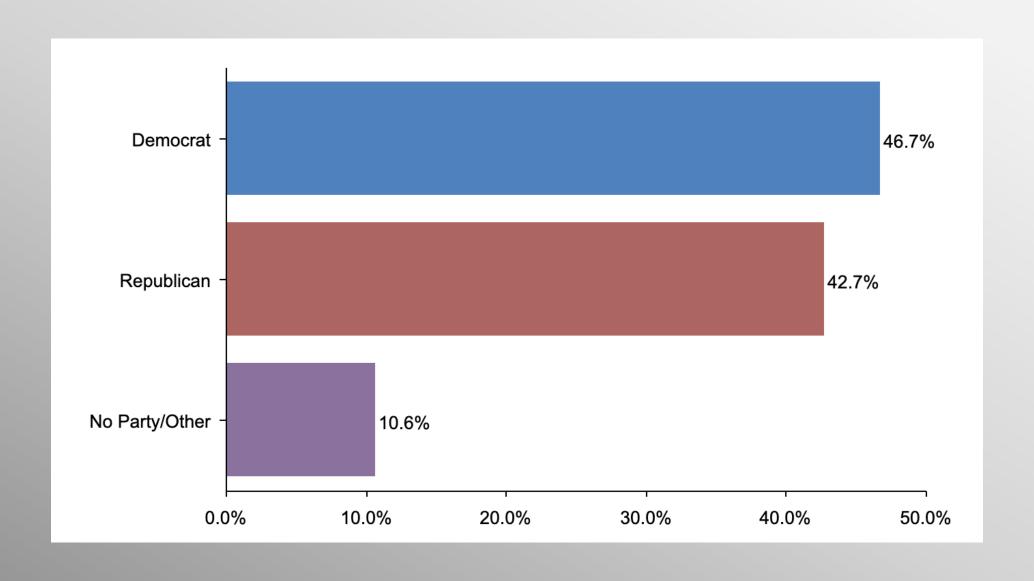

#### The Lesson of Trafalgar:

Superior strategy, innovative tactics, and bold leadership can prevail even over larger numbers and greater resources.

info@trf-grp.com thetrafalgargroup.org f The Trafalgar Group

**y** @trafalgar\_group

# Pennsylvania General Statewide Survey

September 2022

## Pennsylvania Statewide Survey



- Conducted 09/13/22 09/15/22
- 1078 Respondents
- Likely 2022 General Election Voters
- Response Rate: 1.44%
- Margin of Error: 2.9%
- Confidence: 95%
- Response Distribution: 50%
- Methodology: TheTrafalgarGroup.org/Polling-Methodology



### **PA US Senate**



If the election for US Senate were held today, for whom would you vote?



#### **PA Governor**



If the election for Governor were held today, for whom would you vote?



# **Party Participation**





# Age Participation





# **Ethnicity Participation**





# **Gender Participation**