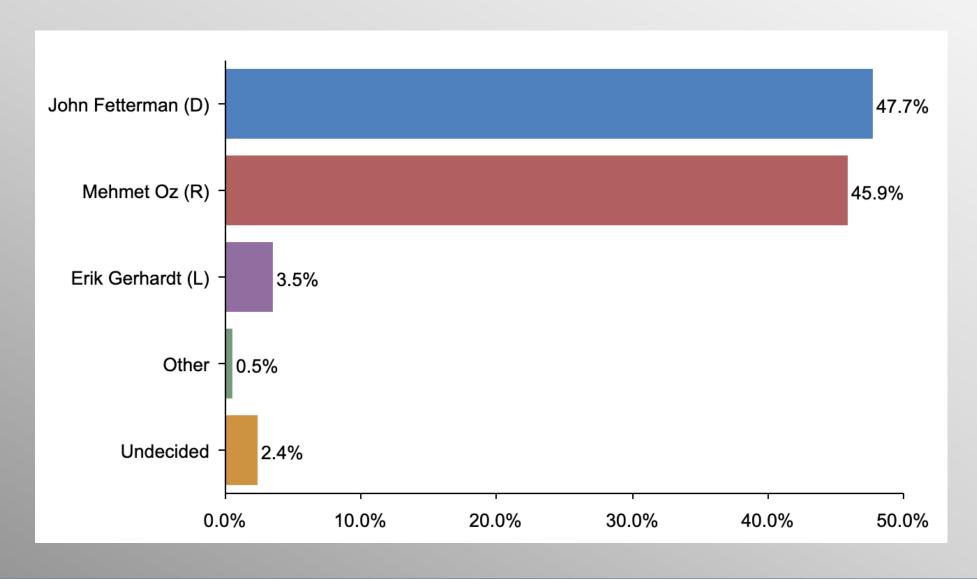

### **PA US Senate**

If the election for US Senate were held today, for whom would you vote?