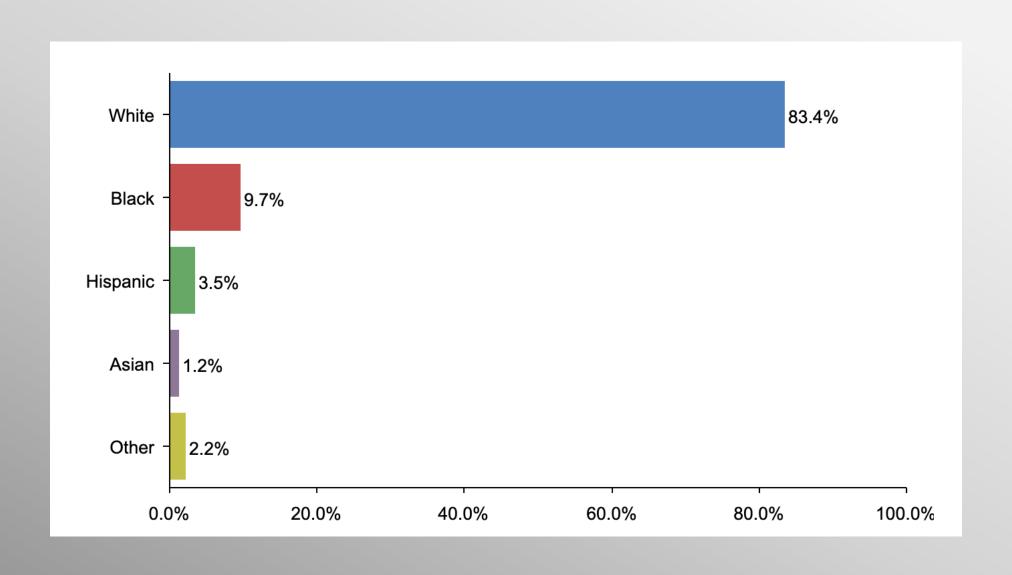

ve tactics, and bold leadership can prevail even over larger numbers and greater resources.

info@trf-grp.com thetrafalgargroup.org f The Trafalgar Group

**y** @trafalgar\_group

# Pennsylvania General Statewide Survey

September 2022

## Pennsylvania Statewide Survey



- Conducted 09/13/22 09/15/22
- 1078 Respondents
- Likely 2022 General Election Voters
- Response Rate: 1.44%
- Margin of Error: 2.9%
- Confidence: 95%
- Response Distribution: 50%
- Methodology: TheTrafalgarGroup.org/Polling-Methodology



### **PA US Senate**



If the election for US Senate were held today, for whom would you vote?



#### **PA Governor**



If the election for Governor were held today, for whom would you vote?



# **Party Participation**





# Age Participation





# **Ethnicity Participation**





# **Gender Participation**