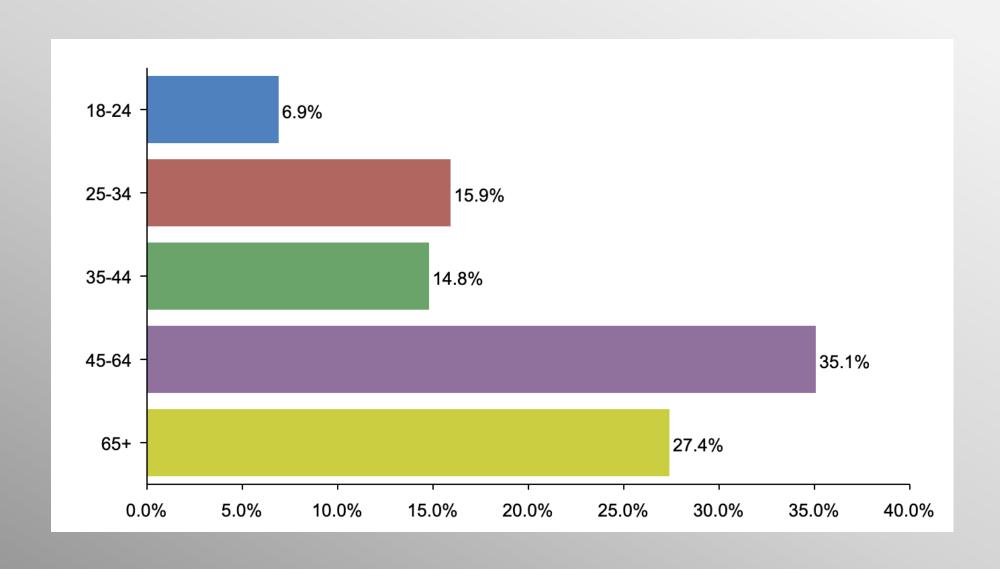

algar:

Superior strategy, innovative tactics, and bold leadership can prevail even over larger numbers and greater resources.

info@trf-grp.com thetrafalgargroup.org f The Trafalgar Group

**y** @trafalgar\_group

# Pennsylvania General Statewide Survey

September 2022

## Pennsylvania Statewide Survey



- Conducted 09/13/22 09/15/22
- 1078 Respondents
- Likely 2022 General Election Voters
- Response Rate: 1.44%
- Margin of Error: 2.9%
- Confidence: 95%
- Response Distribution: 50%
- Methodology: TheTrafalgarGroup.org/Polling-Methodology



### **PA US Senate**



If the election for US Senate were held today, for whom would you vote?



#### **PA Governor**



If the election for Governor were held today, for whom would you vote?



# **Party Participation**





# Age Participation





# **Ethnicity Participation**





# **Gender Participation**