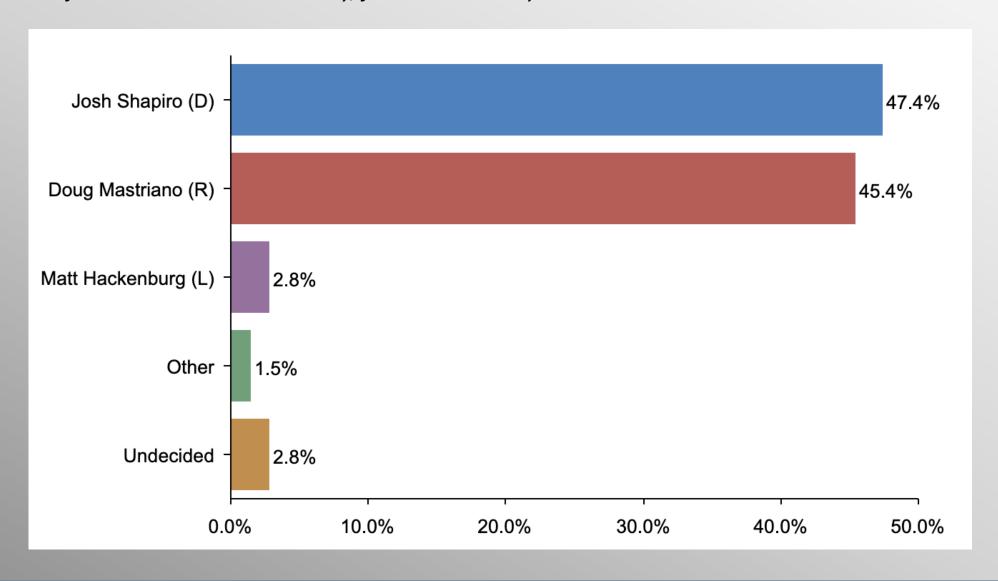

#### **PA Governor**

If the election for Governor were held today, for whom would you vote?