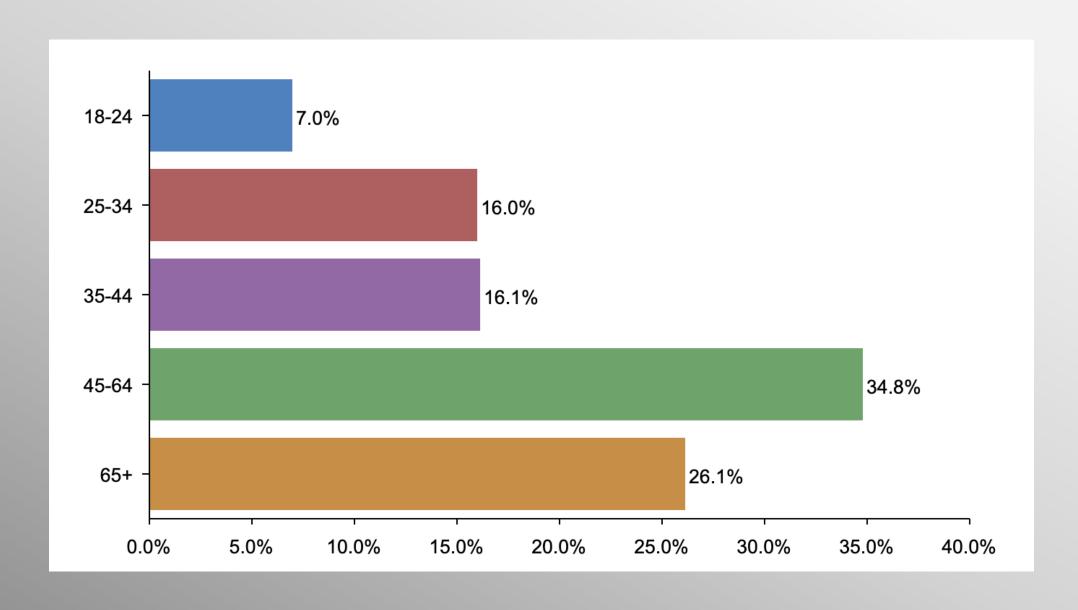

The Lesson of Trafalgar:

Superior strategy, innovative tactics, and bold leadership can prevail even over larger numbers and greater resources.

info@trf-grp.com thetrafalgargroup.org f The Trafalgar Group

# Washington Statewide General Election Survey

September 2022

### **WA Statewide Survey**



- Conducted 09/21/22 09/24/22
- 1091 Respondents
- Likely General Election Voters
- Response Rate: 1.45%
- Margin of Error: 2.9%
- Confidence: 95%
- Response Distribution: 50%
- Methodology: TheTrafalgarGroup.org/Polling-Methodology



#### **WA Senate Ballot**



If the election for US Senate were today, for whom would you vote?



#### **WA SOS Ballot**



If the election for Secretary of State were today, for whom would you vote?



## **Party Participation**





## Age Participation





## **Ethnicity Participation**





## **Gender Participation**