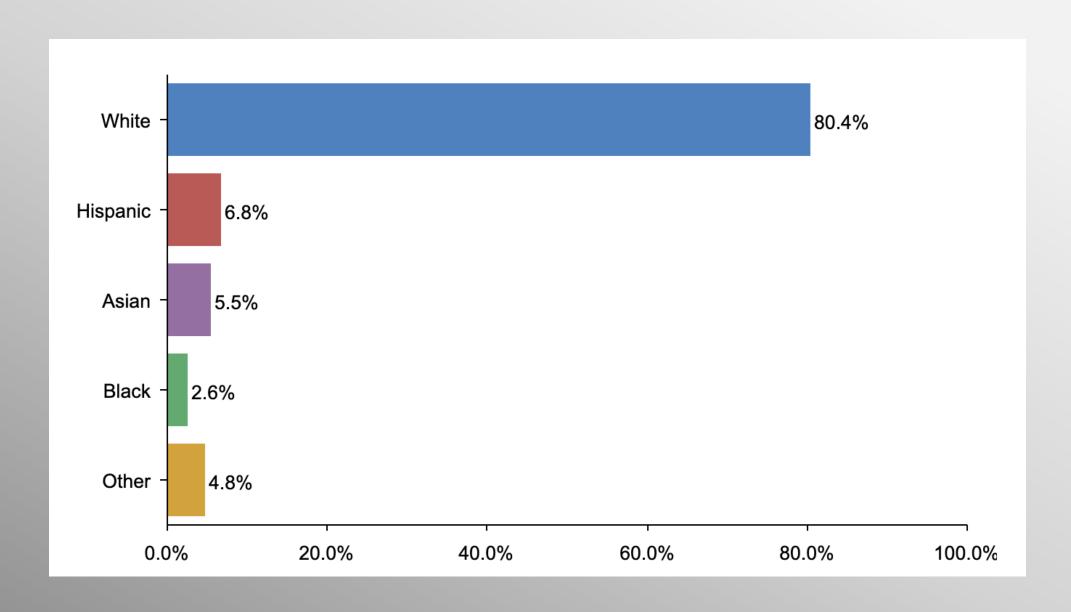

strategy, innovative tactics, and bold leadership can prevail even over larger numbers and greater resources.

info@trf-grp.com thetrafalgargroup.org f The Trafalgar Group

# Washington Statewide General Election Survey

September 2022

### **WA Statewide Survey**



- Conducted 09/21/22 09/24/22
- 1091 Respondents
- Likely General Election Voters
- Response Rate: 1.45%
- Margin of Error: 2.9%
- Confidence: 95%
- Response Distribution: 50%
- Methodology: TheTrafalgarGroup.org/Polling-Methodology



#### **WA Senate Ballot**



If the election for US Senate were today, for whom would you vote?



#### **WA SOS Ballot**



If the election for Secretary of State were today, for whom would you vote?



## **Party Participation**





## Age Participation





## **Ethnicity Participation**





## **Gender Participation**