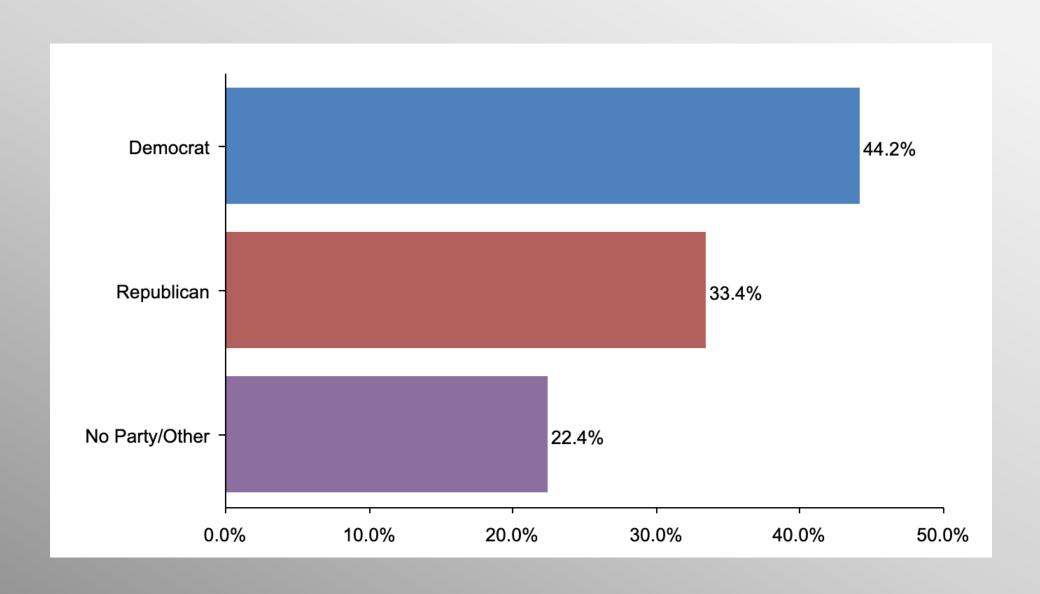

#### The Lesson of Trafalgar:

Superior strategy, innovative tactics, and bold leadership can prevail even over larger numbers and greater resources.

info@trf-grp.com thetrafalgargroup.org f The Trafalgar Group

# Washington Statewide General Election Survey

September 2022

### **WA Statewide Survey**



- Conducted 09/21/22 09/24/22
- 1091 Respondents
- Likely General Election Voters
- Response Rate: 1.45%
- Margin of Error: 2.9%
- Confidence: 95%
- Response Distribution: 50%
- Methodology: TheTrafalgarGroup.org/Polling-Methodology



#### **WA Senate Ballot**



If the election for US Senate were today, for whom would you vote?



#### **WA SOS Ballot**



If the election for Secretary of State were today, for whom would you vote?



## **Party Participation**





## Age Participation





## **Ethnicity Participation**





## **Gender Participation**