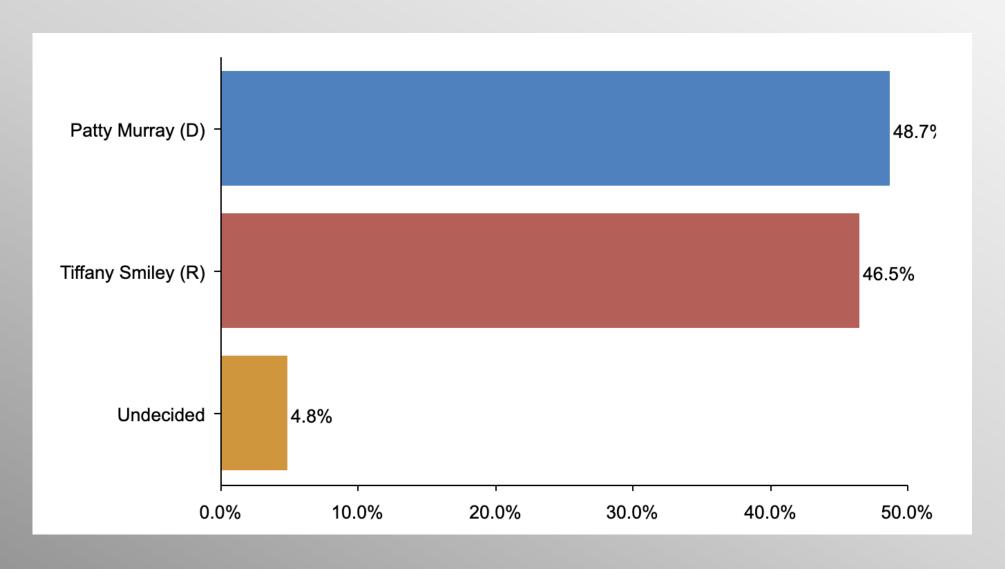

#### **WA Senate Ballot**

If the election for US Senate were today, for whom would you vote?