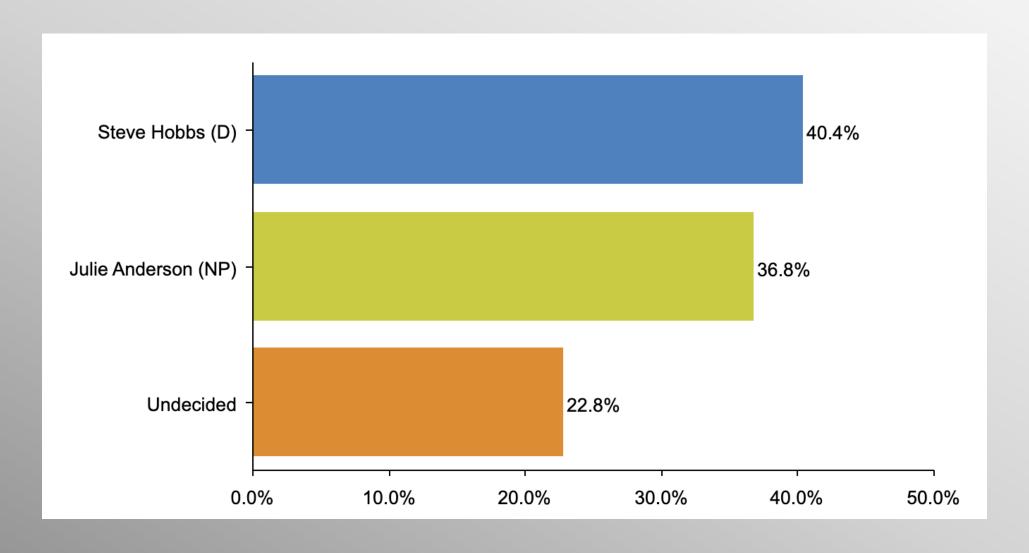

#### **WA SOS Ballot**

If the election for Secretary of State were today, for whom would you vote?