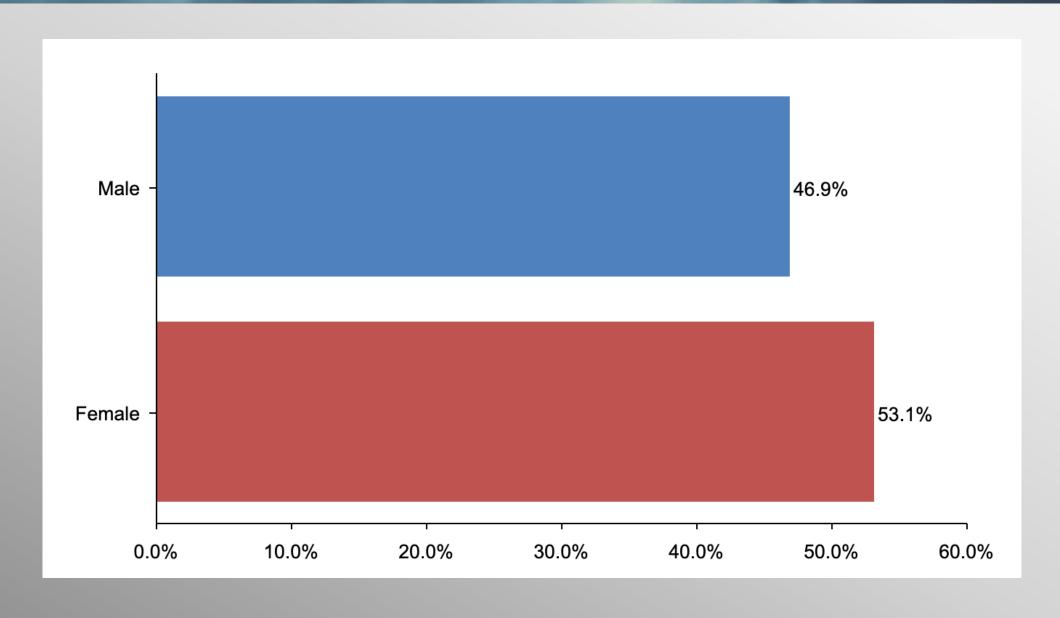

bold leadership can prevail even over larger numbers and greater resources.

info@trf-grp.com thetrafalgargroup.org f The Trafalgar Group

# Washington Statewide General Election Survey

September 2022

### **WA Statewide Survey**



- Conducted 09/21/22 09/24/22
- 1091 Respondents
- Likely General Election Voters
- Response Rate: 1.45%
- Margin of Error: 2.9%
- Confidence: 95%
- Response Distribution: 50%
- Methodology: TheTrafalgarGroup.org/Polling-Methodology



#### **WA Senate Ballot**



If the election for US Senate were today, for whom would you vote?



#### **WA SOS Ballot**



If the election for Secretary of State were today, for whom would you vote?



## **Party Participation**





## Age Participation





## **Ethnicity Participation**





## **Gender Participation**