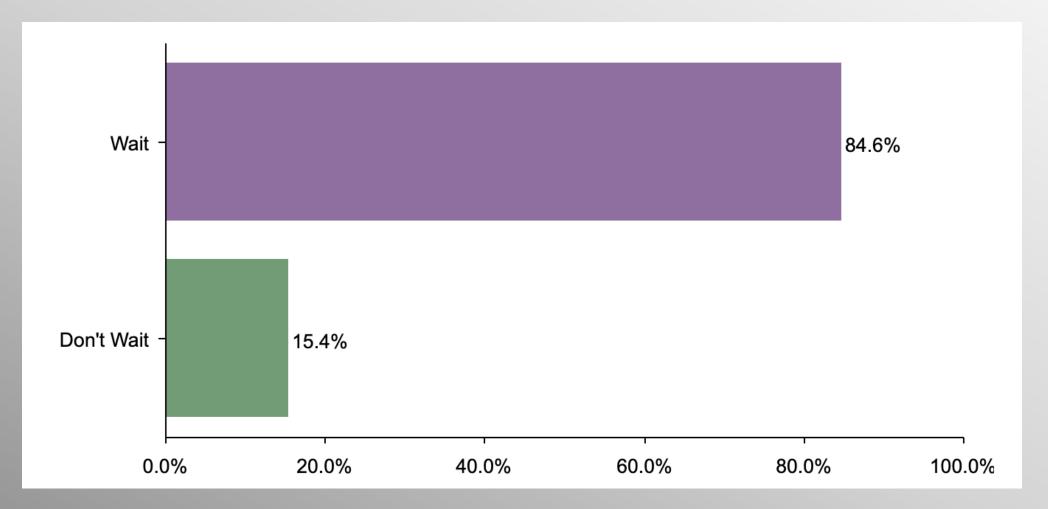

## Sex Change – Minors (No Party/Other)

**CONVENTION** of STATES ACTION

#### Party Crosstabs

|                        | Party |          |                |            |  |  |  |
|------------------------|-------|----------|----------------|------------|--|--|--|
|                        | Total | Democrat | No Party/Other | Republican |  |  |  |
| Wait                   |       |          |                |            |  |  |  |
| Column %               | 78.7% | 53.2%    | 84.6%          | 96.8%      |  |  |  |
| Don't Wait<br>Column % | 21.3% | 46.8%    | 15.4%          | 3.2%       |  |  |  |