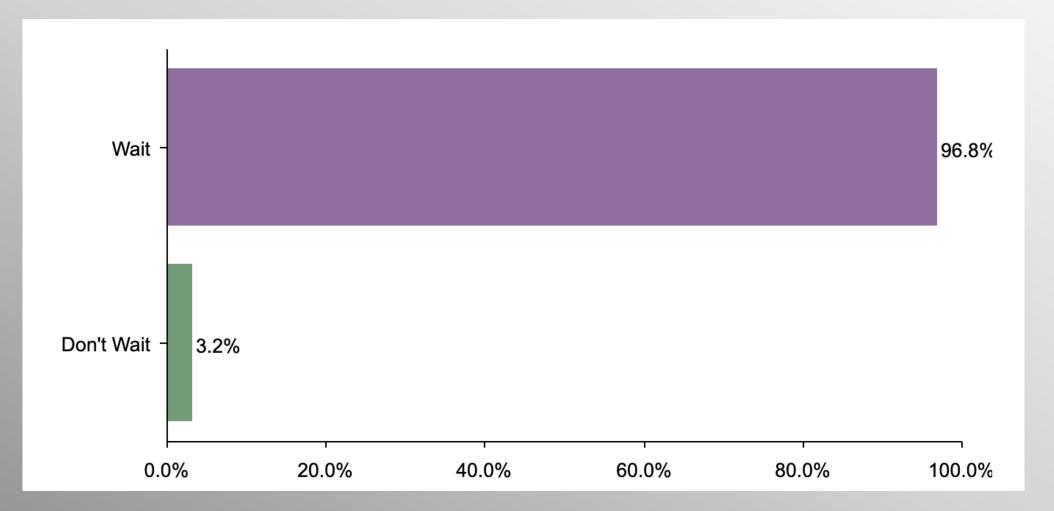

## Sex Change – Minors (GOP)

**CONVENTION** of STATES ACTION

#### Party Crosstabs

|                        | Party |          |                |            |  |  |  |
|------------------------|-------|----------|----------------|------------|--|--|--|
|                        | Total | Democrat | No Party/Other | Republican |  |  |  |
| Wait                   |       |          |                |            |  |  |  |
| Column %               | 78.7% | 53.2%    | 84.6%          | 96.8%      |  |  |  |
| Don't Wait<br>Column % | 21.3% | 46.8%    | 15.4%          | 3.2%       |  |  |  |