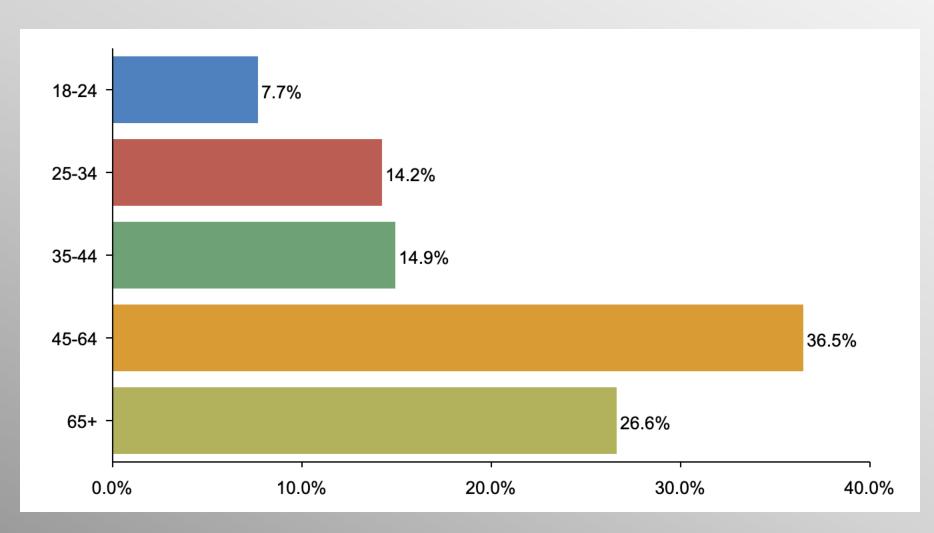

#### Age Participation

#### AgeGender Crosstabs

|                               | Age Group |       |       |       | Gender |       |       |        |       |
|-------------------------------|-----------|-------|-------|-------|--------|-------|-------|--------|-------|
|                               | Total     | 18-24 | 25-34 | 35-44 | 45-64  | 65+   | Total | Female | Male  |
| Wait<br>Column %              | 78.7%     | 92.3% | 62.8% | 77.4% | 78.5%  | 80.4% | 78.7% | 73.1%  | 84.5% |
| <b>Don't Wait</b><br>Column % | 21.3%     | 7.7%  | 37.2% | 22.6% | 21.5%  | 19.6% | 21.3% | 26.9%  | 15.5% |