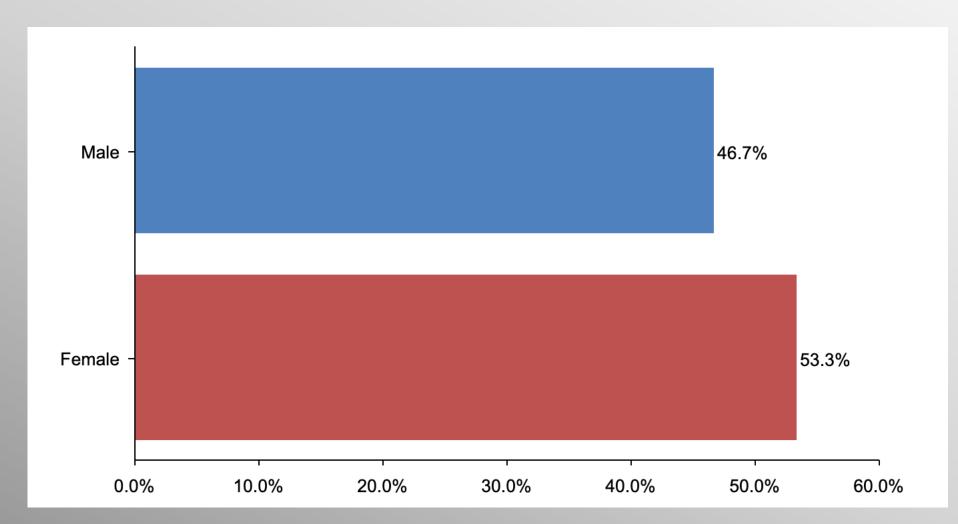

fo@trf-grp.com thetrafalgargroup.org

- f The Trafalgar Group
- @trafalgar\_group

**Partnered with:** 



### **Nationwide Survey**





- Conducted 10/08/22 10/11/22
- 1079 Respondents
- Likely General Election Voters
- Response Rate: 1.44%
- Margin of Error: 2.9%
- Confidence: 95%
- Response Distribution: 50%
- Methodology: TheTrafalgarGroup.org/Polling-Methodology



#### **Sex Change - Minors**



**CONVENTION** of STATES ACTION



### Sex Change – Minors (Democrat)



**CONVENTION** of STATES ACTION



## Sex Change – Minors (GOP)



**CONVENTION** of STATES ACTION



## Sex Change – Minors (No Party/Other)



**CONVENTION** of STATES ACTION



#### Age Participation







#### **Ethnicity Participation**







#### **Party Participation**







#### **Gender Participation**







#### Party Crosstabs

|                        | Party |          |                |            |  |  |  |
|------------------------|-------|----------|----------------|------------|--|--|--|
|                        | Total | Democrat | No Party/Other | Republican |  |  |  |
| Wait                   |       |          |                |            |  |  |  |
| Column %               | 78.7% | 53.2%    | 84.6%          | 96.8%      |  |  |  |
| Don't Wait<br>Column % | 21.3% | 46.8%    | 15.4%          | 3.2%       |  |  |  |

#### AgeGender Crosstabs

|                               | Age Group |       |       |       | Gender |       |       |        |       |
|-------------------------------|-----------|-------|-------|-------|--------|-------|-------|--------|-------|
|