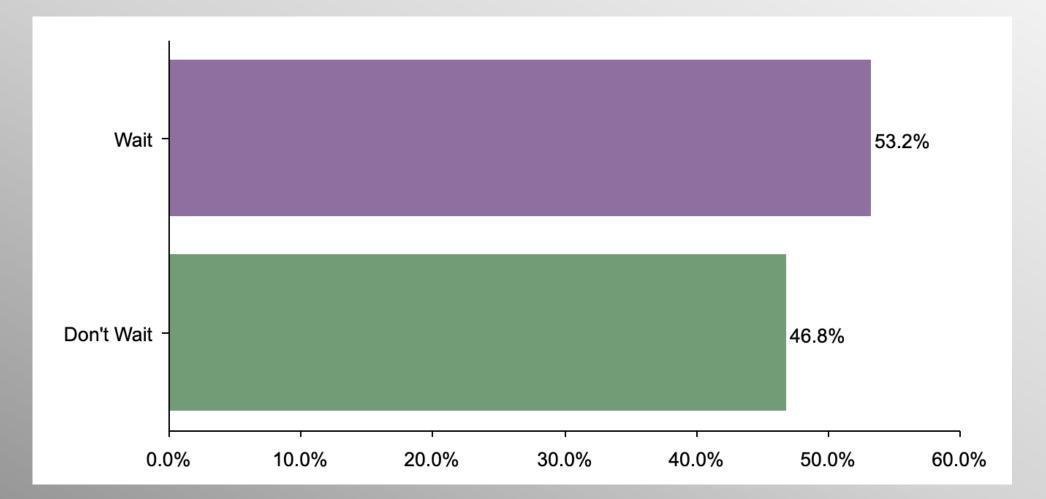

### Sex Change – Minors (Democrat)

**CONVENTION** of STATES ACTION

#### Party Crosstabs

|                        | Party |          |                |            |  |  |  |
|------------------------|-------|----------|----------------|------------|--|--|--|
|                        | Total | Democrat | No Party/Other | Republican |  |  |  |
| Wait                   |       |          |                |            |  |  |  |
| Column %               | 78.7% | 53.2%    | 84.6%          | 96.8%      |  |  |  |
| Don't Wait<br>Column % | 21.3% | 46.8%    | 15.4%          | 3.2%       |  |  |  |