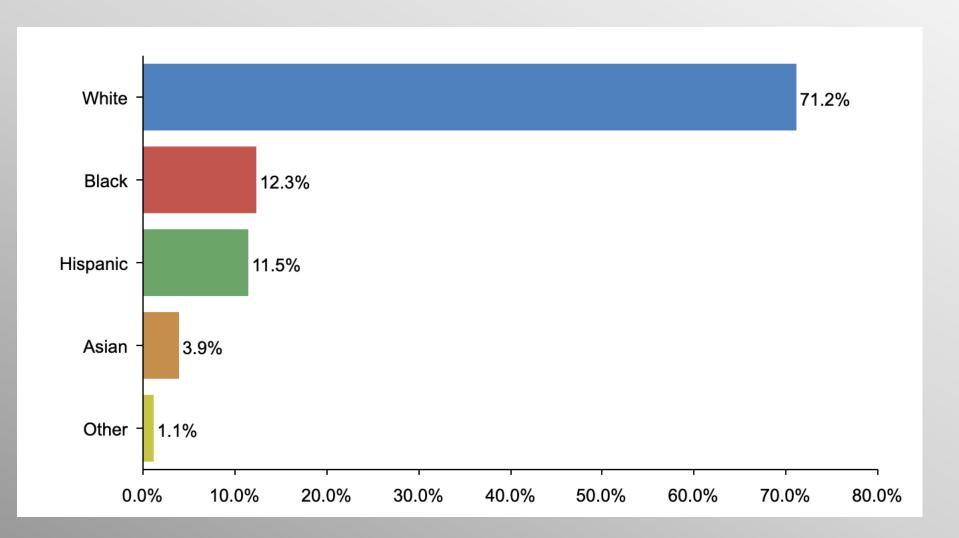

#### **Ethnicity Participation**

#### Ethnicity Crosstabs

|            | Ethnicity |        |       |          |       |       |  |
|------------|-----------|--------|-------|----------|-------|-------|--|
|            | Total     | Asian  | Black | Hispanic | Other | White |  |
| Wait       |           |        |       |          |       |       |  |
| Column %   | 78.7%     | 100.0% | 80.5% | 73.4%    | 82.0% | 78.4% |  |
| Don't Wait |           |        |       |          |       |       |  |
| Column %   | 21.3%     | 0.0%   | 19.5% | 26.6%    | 18.0% | 21.6% |  |