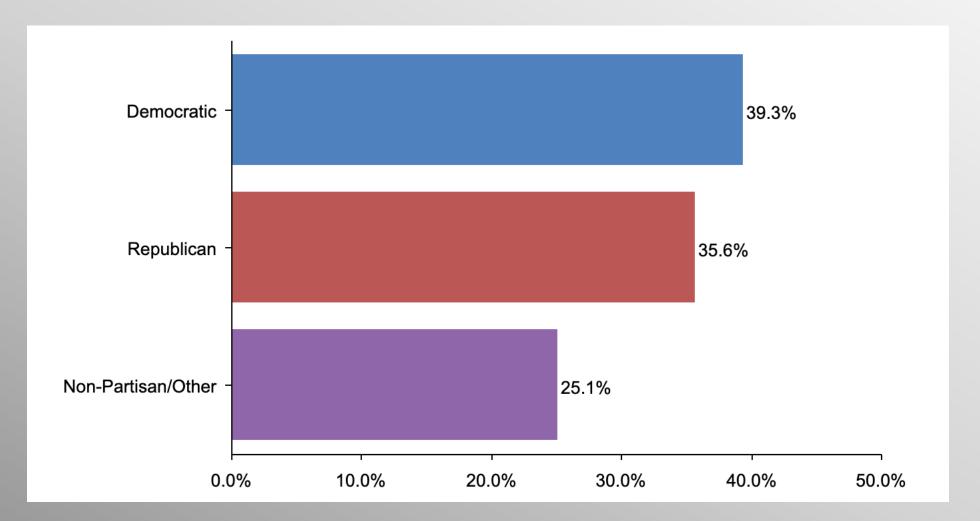

#### **Party Participation**

#### Party Crosstabs

|                        | Party |          |                |            |  |  |  |
|------------------------|-------|----------|----------------|------------|--|--|--|
|                        | Total | Democrat | No Party/Other | Republican |  |  |  |
| Wait                   |       |          |                |            |  |  |  |
| Column %               | 78.7% | 53.2%    | 84.6%          | 96.8%      |  |  |  |
| Don't Wait<br>Column % | 21.3% | 46.8%    | 15.4%          | 3.2%       |  |  |  |