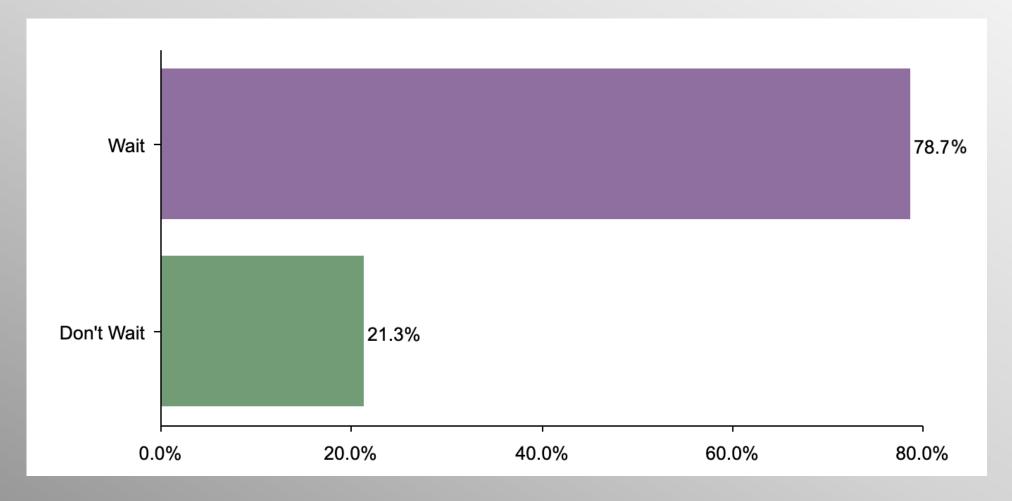

#### **Sex Change - Minors**

**CONVENTION** of STATES ACTION

#### Party Crosstabs

|                        | Party |          |                |            |  |  |  |
|------------------------|-------|----------|----------------|------------|--|--|--|
|                        | Total | Democrat | No Party/Other | Republican |  |  |  |
| Wait                   |       |          |                |            |  |  |  |
| Column %               | 78.7% | 53.2%    | 84.6%          | 96.8%      |  |  |  |
| Don't Wait<br>Column % | 21.3% | 46.8%    | 15.4%          | 3.2%       |  |  |  |