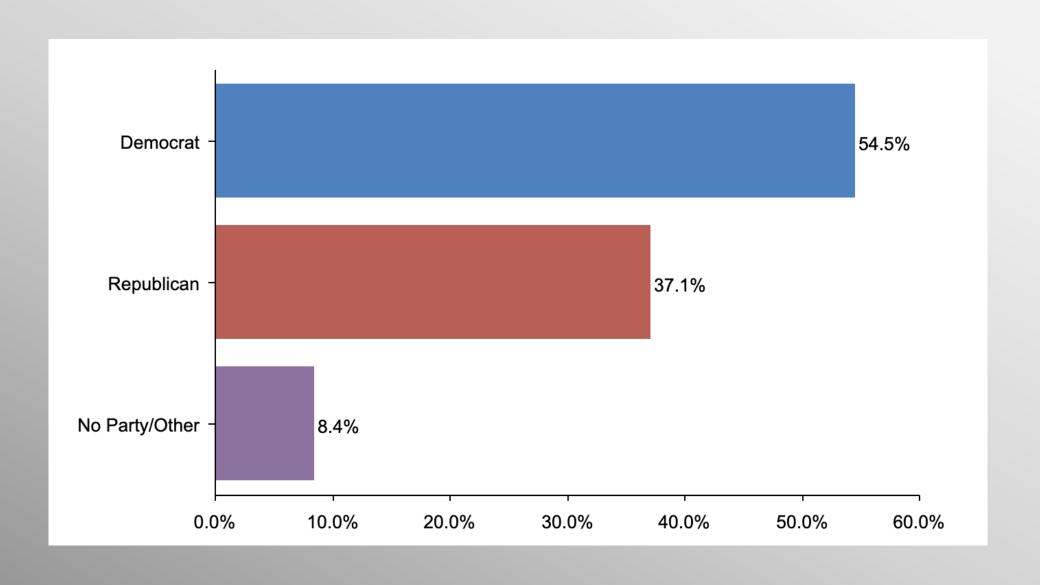

#### The Lesson of Trafalgar:

Superior strategy, innovative tactics, and bold leadership can prevail even over larger numbers and greater resources.

# MI Governor General Election Survey

info@trf-grp.com thetrafalgargroup.org f The Trafalgar Group

October 2022

#### **Michigan Survey**



- Conducted 10/18/22 10/21/22
- 1079 Respondents
- Likely General Election Voters
- Response Rate: 1.55%
- Margin of Error: 2.9%
- Confidence: 95%
- Response Distribution: 50%
- Methodology: TheTrafalgarGroup.org/Polling-Methodology



#### **MI Governor Ballot**



If the election for Governor were today, for whom would you vote?



# **Party Participation**





# **Age Participation**





# **Ethnicity Participation**





#### **Gender Participation**