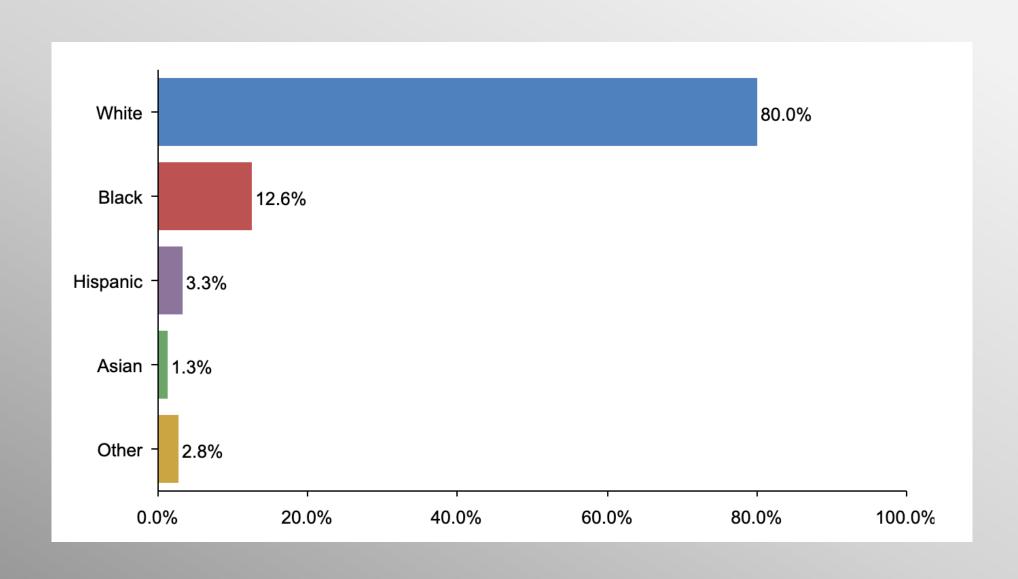

#### The Lesson of Trafalgar:

Superior strategy, innovative tactics, and bold leadership can prevail even over larger numbers and greater resources.

# MI Governor General Election Survey

info@trf-grp.com thetrafalgargroup.org f The Trafalgar Group

October 2022

#### **Michigan Survey**



- Conducted 10/18/22 10/21/22
- 1079 Respondents
- Likely General Election Voters
- Response Rate: 1.55%
- Margin of Error: 2.9%
- Confidence: 95%
- Response Distribution: 50%
- Methodology: TheTrafalgarGroup.org/Polling-Methodology



#### **MI Governor Ballot**



If the election for Governor were today, for whom would you vote?



# **Party Participation**





# **Age Participation**





# **Ethnicity Participation**





#### **Gender Participation**