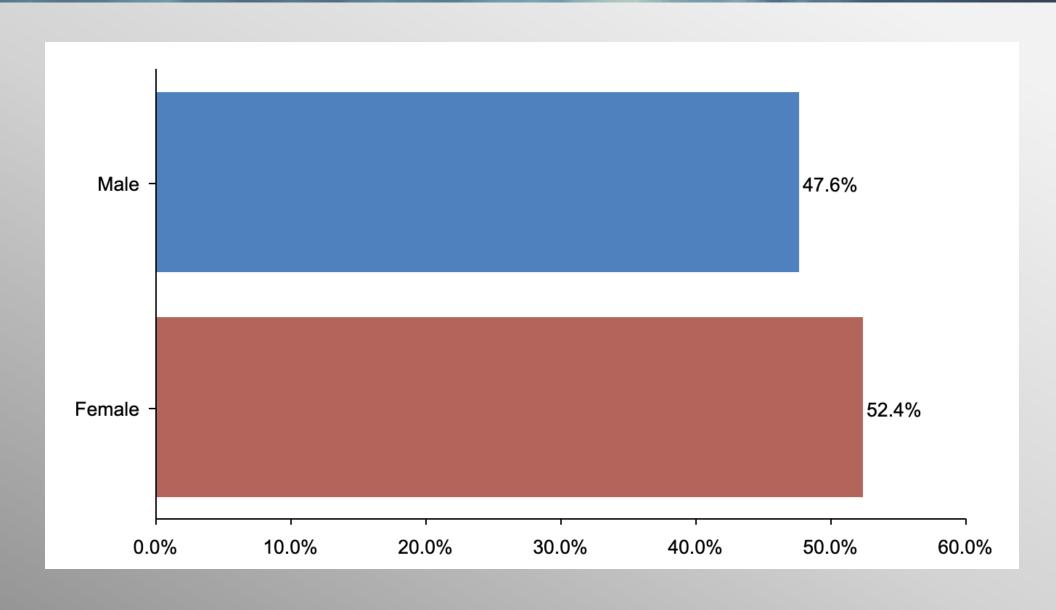

#### The Lesson of Trafalgar:

Superior strategy, innovative tactics, and bold leadership can prevail even over larger numbers and greater resources.

# MI Governor General Election Survey

info@trf-grp.com thetrafalgargroup.org f The Trafalgar Group

October 2022

#### **Michigan Survey**



- Conducted 10/18/22 10/21/22
- 1079 Respondents
- Likely General Election Voters
- Response Rate: 1.55%
- Margin of Error: 2.9%
- Confidence: 95%
- Response Distribution: 50%
- Methodology: TheTrafalgarGroup.org/Polling-Methodology



#### **MI Governor Ballot**



If the election for Governor were today, for whom would you vote?



# **Party Participation**





# **Age Participation**





# **Ethnicity Participation**





#### **Gender Participation**