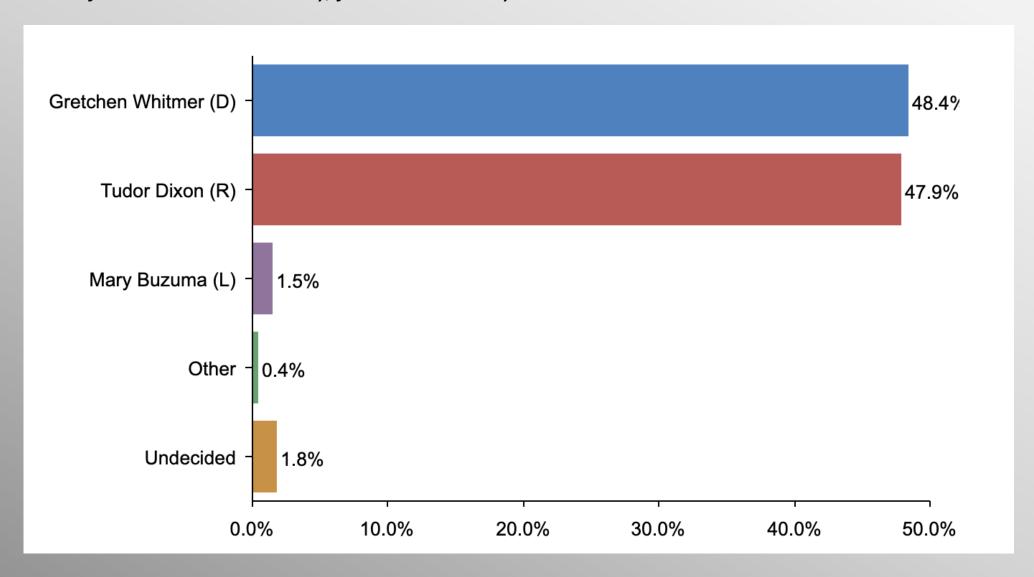

#### **MI Governor Ballot**

If the election for Governor were today, for whom would you vote?