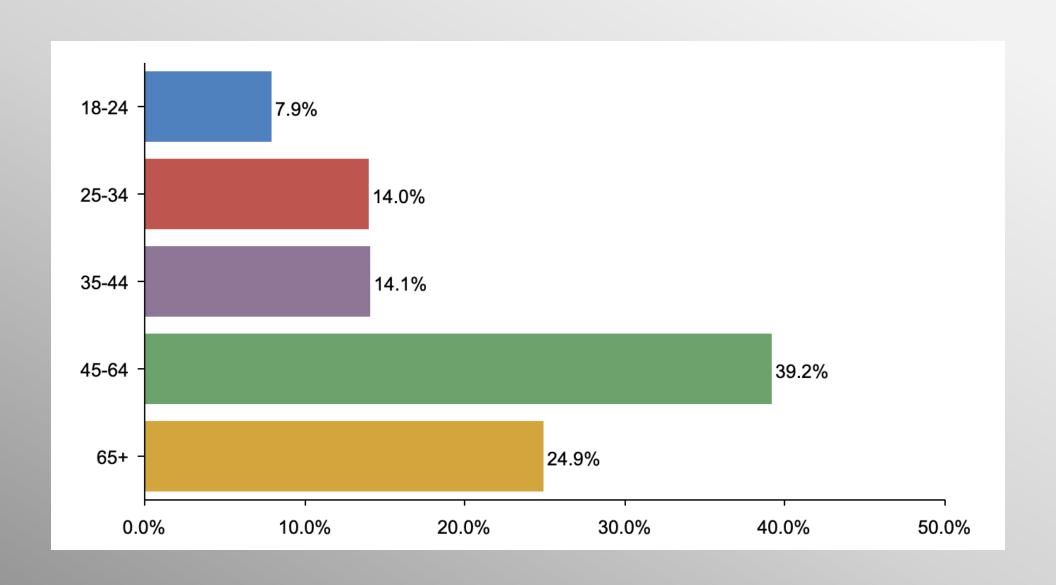

#### The Lesson of Trafalgar:

Superior strategy, innovative tactics, and bold leadership can prevail even over larger numbers and greater resources.

# MI Governor General Election Survey

info@trf-grp.com thetrafalgargroup.org f The Trafalgar Group

October 2022

#### **Michigan Survey**



- Conducted 10/18/22 10/21/22
- 1079 Respondents
- Likely General Election Voters
- Response Rate: 1.55%
- Margin of Error: 2.9%
- Confidence: 95%
- Response Distribution: 50%
- Methodology: TheTrafalgarGroup.org/Polling-Methodology



#### **MI Governor Ballot**



If the election for Governor were today, for whom would you vote?



# **Party Participation**





# **Age Participation**





# **Ethnicity Participation**





#### **Gender Participation**