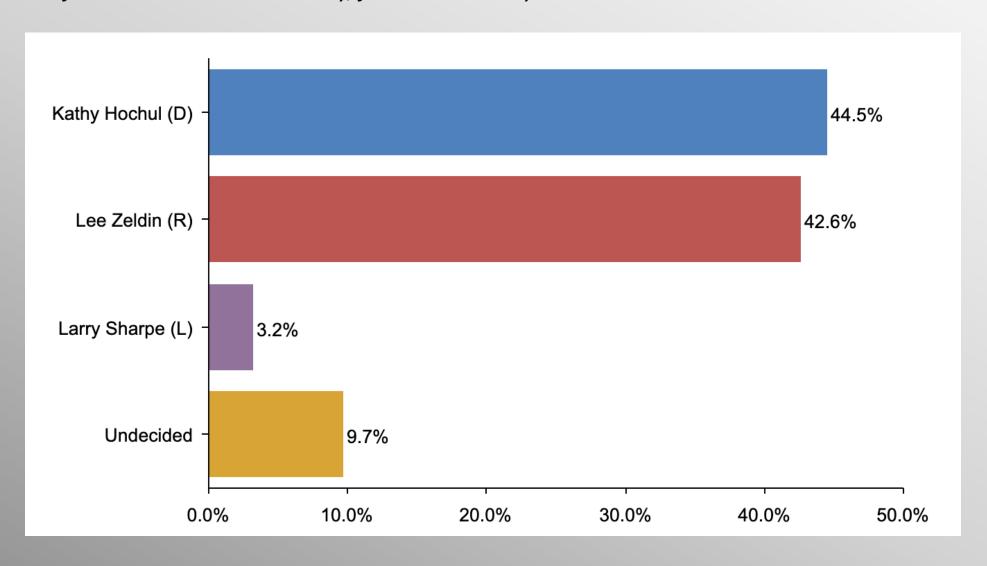

#### **NY Gov Race**

If the election for Governor were held today, for whom would you vote?