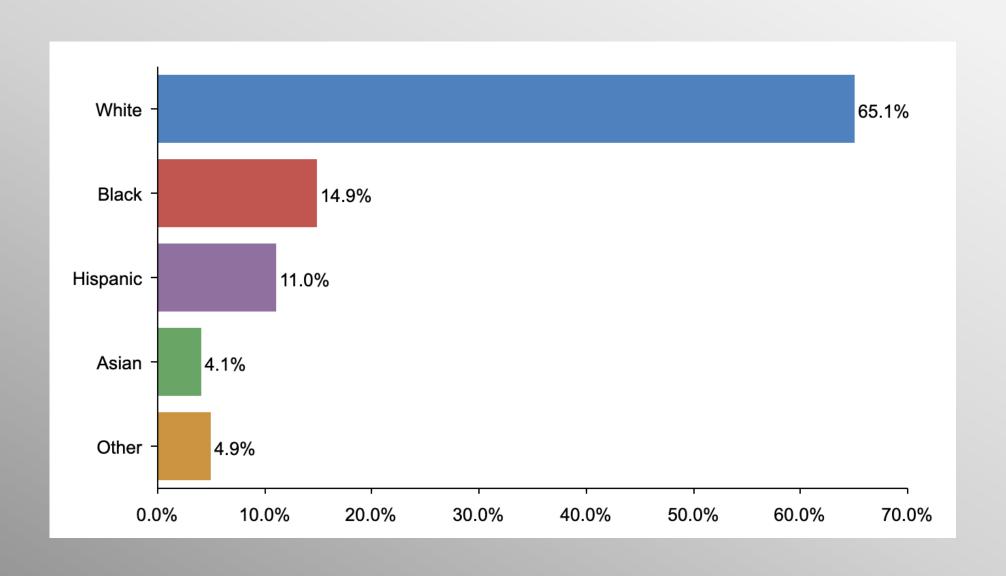

rior strategy, innovative tactics, and bold leadership can prevail even over larger numbers and greater resources.

# New York Statewide General Election Survey

info@trf-grp.com thetrafalgargroup.org f The Trafalgar Group

Sept-Oct 2022

## **New York Survey**



- Conducted 09/30/22 10/03/22
- 1087 Respondents
- Likely 2022 General Election Voters
- Response Rate: 1.45%
- Margin of Error: 2.9%
- Confidence: 95%
- Response Distribution: 50%
- Methodology: TheTrafalgarGroup.org/Polling-Methodology



#### **NY Gov Race**



If the election for Governor were held today, for whom would you vote?



### **NY AG Race**



If the election for Attorney General were held today, for whom would you vote?



## **Party Participation**





## Age Participation





## **Ethnicity Participation**





## **Gender Participation**