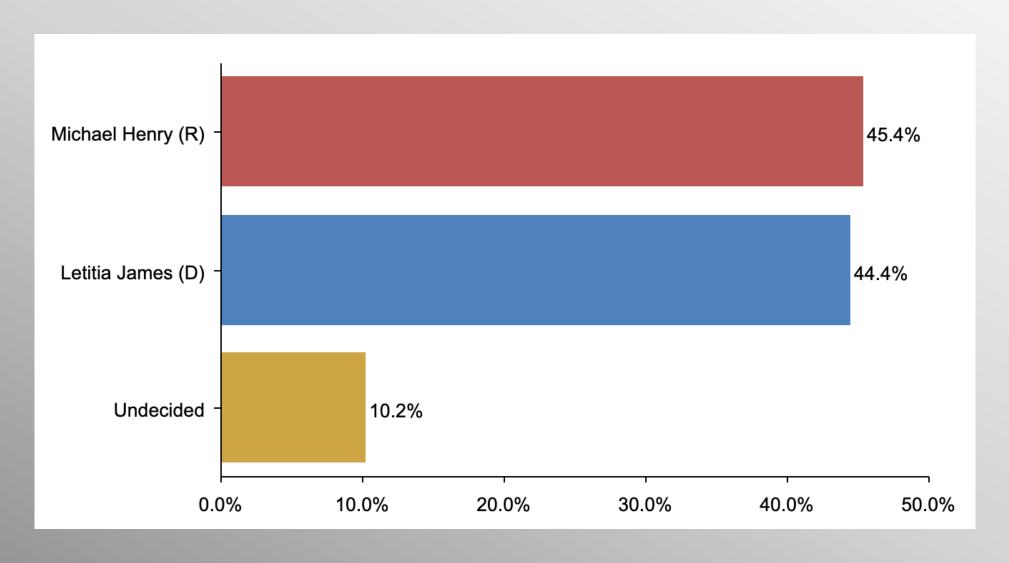

### **NY AG Race**

If the election for Attorney General were held today, for whom would you vote?