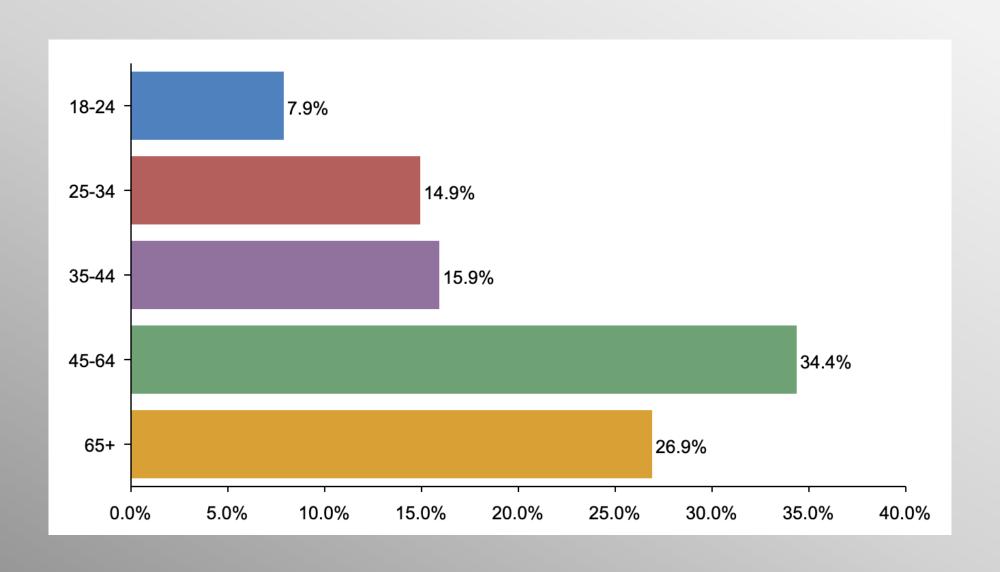

#### The Lesson of Trafalgar:

Superior strategy, innovative tactics, and bold leadership can prevail even over larger numbers and greater resources.

# New York Statewide General Election Survey

info@trf-grp.com thetrafalgargroup.org f The Trafalgar Group

Sept-Oct 2022

## **New York Survey**



- Conducted 09/30/22 10/03/22
- 1087 Respondents
- Likely 2022 General Election Voters
- Response Rate: 1.45%
- Margin of Error: 2.9%
- Confidence: 95%
- Response Distribution: 50%
- Methodology: TheTrafalgarGroup.org/Polling-Methodology



#### **NY Gov Race**



If the election for Governor were held today, for whom would you vote?



### **NY AG Race**



If the election for Attorney General were held today, for whom would you vote?



## **Party Participation**





## Age Participation





## **Ethnicity Participation**





## **Gender Participation**