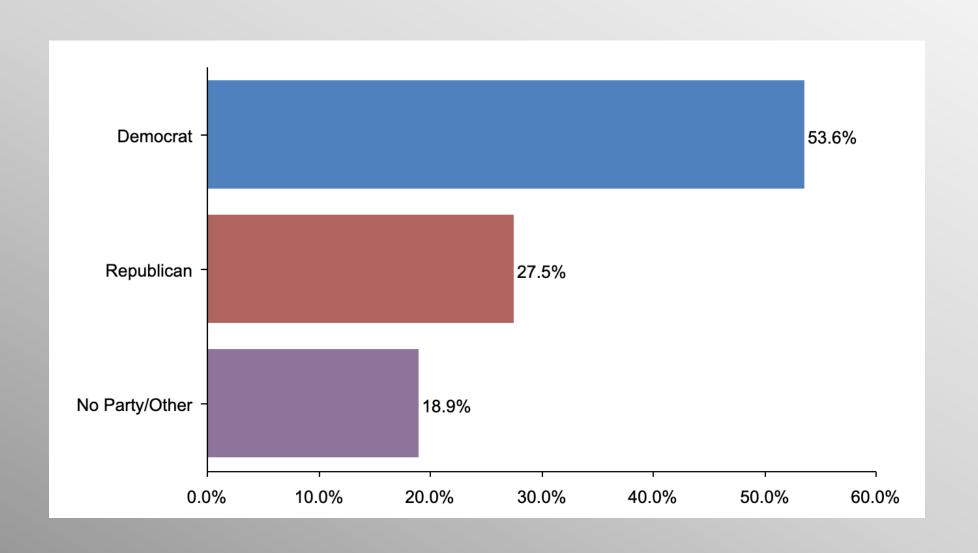

#### The Lesson of Trafalgar:

Superior strategy, innovative tactics, and bold leadership can prevail even over larger numbers and greater resources.

# New York Statewide General Election Survey

info@trf-grp.com thetrafalgargroup.org f The Trafalgar Group

Sept-Oct 2022

## **New York Survey**



- Conducted 09/30/22 10/03/22
- 1087 Respondents
- Likely 2022 General Election Voters
- Response Rate: 1.45%
- Margin of Error: 2.9%
- Confidence: 95%
- Response Distribution: 50%
- Methodology: TheTrafalgarGroup.org/Polling-Methodology



#### **NY Gov Race**



If the election for Governor were held today, for whom would you vote?



### **NY AG Race**



If the election for Attorney General were held today, for whom would you vote?



## **Party Participation**





## Age Participation





## **Ethnicity Participation**





## **Gender Participation**