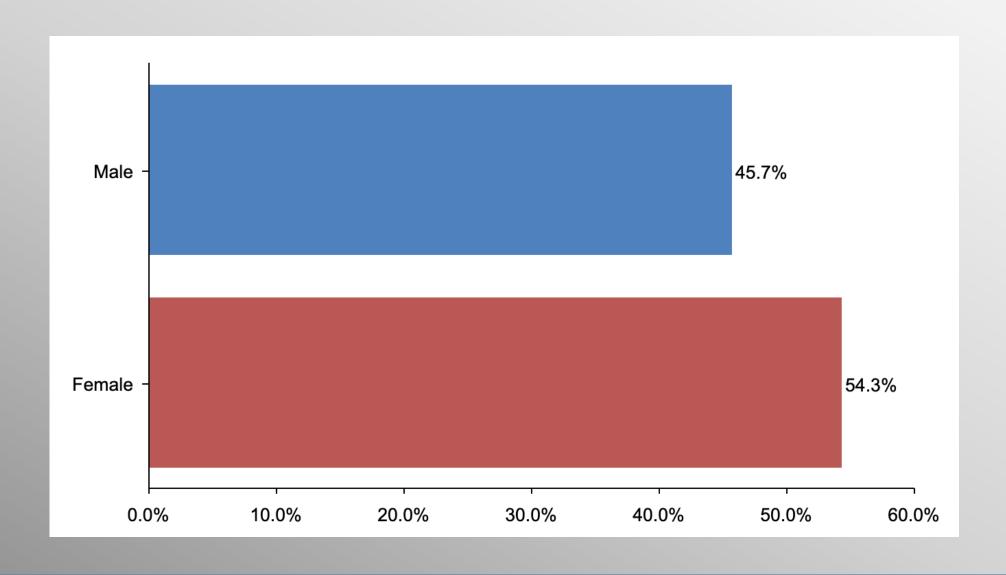

, and bold leadership can prevail even over larger numbers and greater resources.

# New York Statewide General Election Survey

info@trf-grp.com thetrafalgargroup.org f The Trafalgar Group

Sept-Oct 2022

## **New York Survey**



- Conducted 09/30/22 10/03/22
- 1087 Respondents
- Likely 2022 General Election Voters
- Response Rate: 1.45%
- Margin of Error: 2.9%
- Confidence: 95%
- Response Distribution: 50%
- Methodology: TheTrafalgarGroup.org/Polling-Methodology



#### **NY Gov Race**



If the election for Governor were held today, for whom would you vote?



### **NY AG Race**



If the election for Attorney General were held today, for whom would you vote?



## **Party Participation**





## Age Participation





## **Ethnicity Participation**





## **Gender Participation**