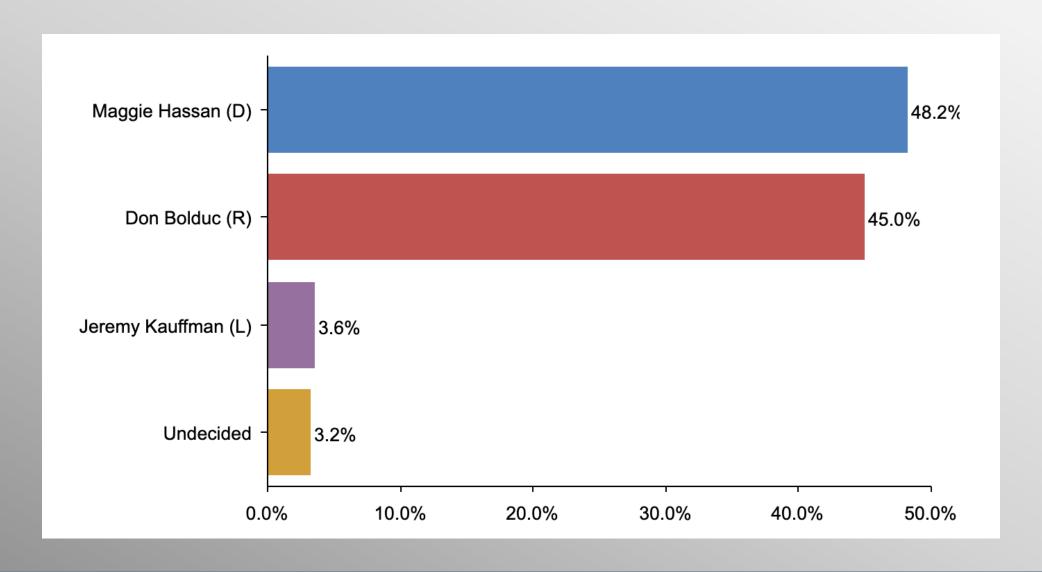

#### **NH Senate Race**

If the election for US Senate were held today, for whom would you vote?