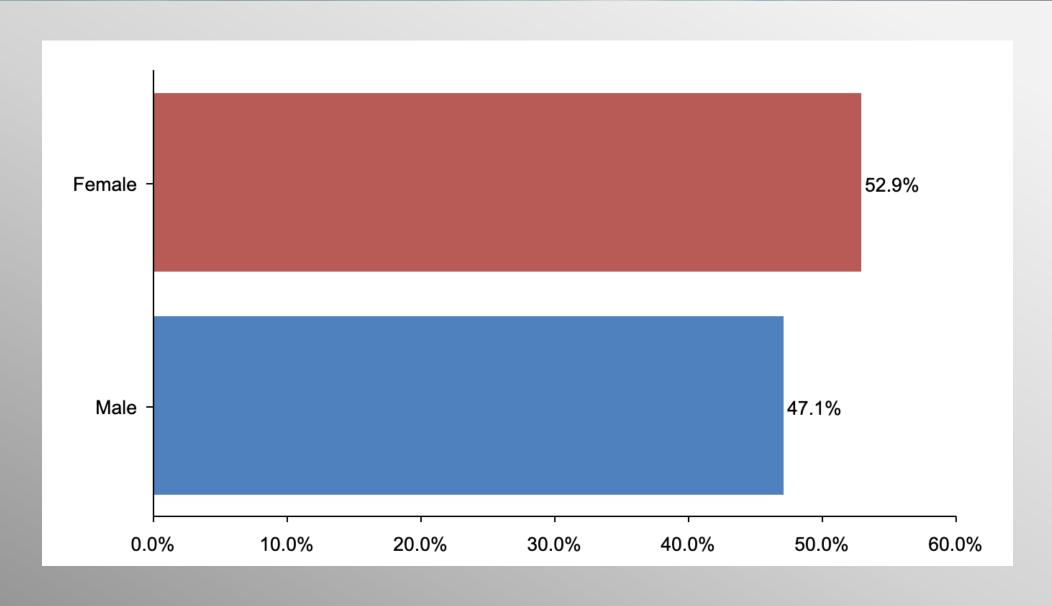

#### The Lesson of Trafalgar:

Superior strategy, innovative tactics, and bold leadership can prevail even over larger numbers and greater resources.

info@trf-grp.com thetrafalgargroup.org f The Trafalgar Group

**y** @trafalgar\_group

# New Hampshire General Election Survey

September 2022

#### **New Hampshire Survey**



- Conducted 09/26/22 09/30/22
- 1081 Respondents
- Likely 2022 General Election Voters
- Response Rate: 1.45%
- Margin of Error: 2.9%
- Confidence: 95%
- Response Distribution: 50%
- Methodology: TheTrafalgarGroup.org/Polling-Methodology



#### **NH Senate Race**



If the election for US Senate were held today, for whom would you vote?



#### **Party Participation**





## Age Participation





## **Ethnicity Participation**





#### **Gender Participation**