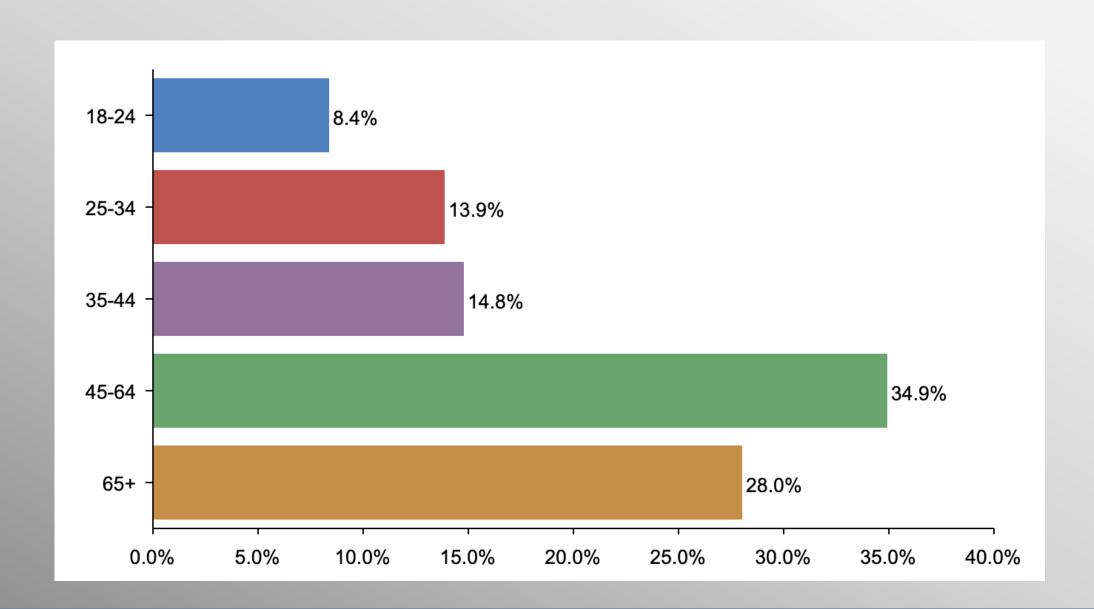

#### The Lesson of Trafalgar:

Superior strategy, innovative tactics, and bold leadership can prevail even over larger numbers and greater resources.

info@trf-grp.com thetrafalgargroup.org f The Trafalgar Group

**y** @trafalgar\_group

# New Hampshire General Election Survey

September 2022

#### **New Hampshire Survey**



- Conducted 09/26/22 09/30/22
- 1081 Respondents
- Likely 2022 General Election Voters
- Response Rate: 1.45%
- Margin of Error: 2.9%
- Confidence: 95%
- Response Distribution: 50%
- Methodology: TheTrafalgarGroup.org/Polling-Methodology



#### **NH Senate Race**



If the election for US Senate were held today, for whom would you vote?



#### **Party Participation**





## Age Participation





## **Ethnicity Participation**





#### **Gender Participation**