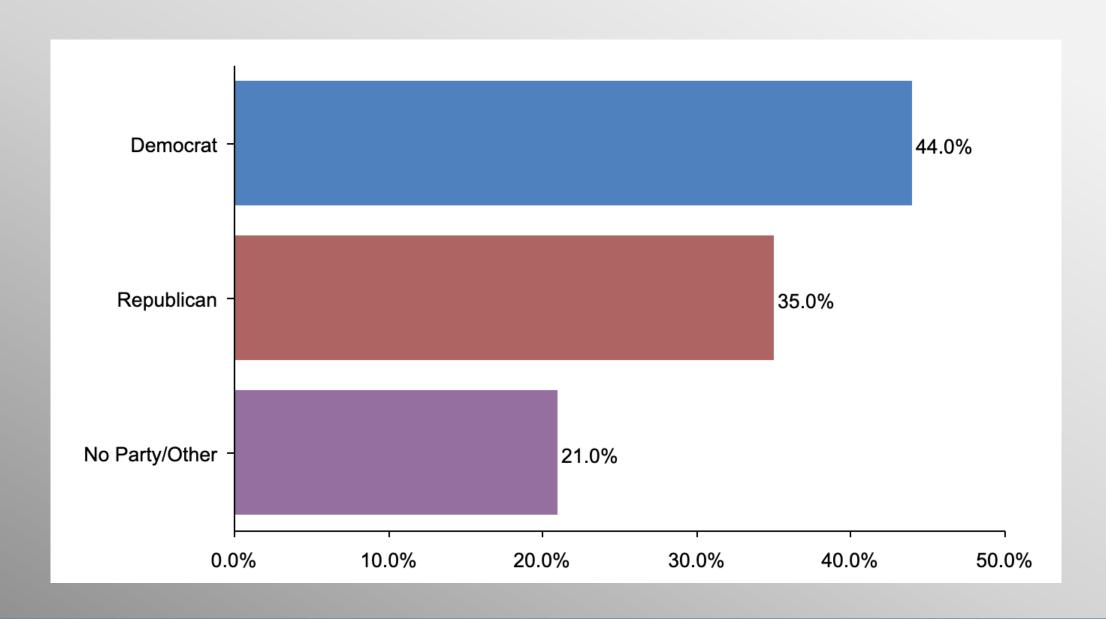

#### The Lesson of Trafalgar:

Superior strategy, innovative tactics, and bold leadership can prevail even over larger numbers and greater resources.

info@trf-grp.com thetrafalgargroup.org f The Trafalgar Group

**y** @trafalgar\_group

# New Hampshire General Election Survey

September 2022

#### **New Hampshire Survey**



- Conducted 09/26/22 09/30/22
- 1081 Respondents
- Likely 2022 General Election Voters
- Response Rate: 1.45%
- Margin of Error: 2.9%
- Confidence: 95%
- Response Distribution: 50%
- Methodology: TheTrafalgarGroup.org/Polling-Methodology



#### **NH Senate Race**



If the election for US Senate were held today, for whom would you vote?



#### **Party Participation**





## Age Participation





## **Ethnicity Participation**





#### **Gender Participation**