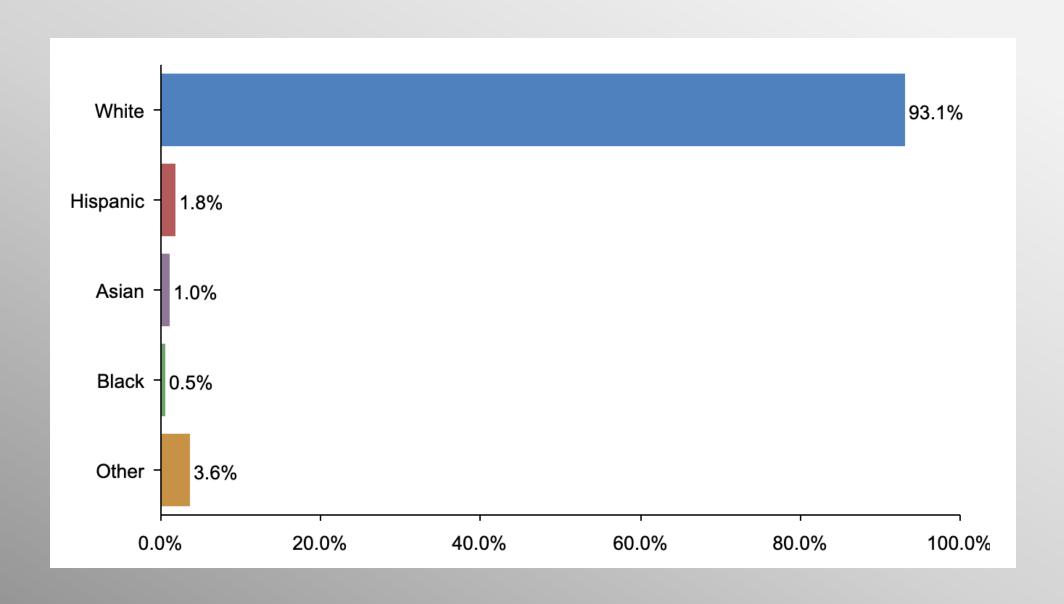

#### The Lesson of Trafalgar:

Superior strategy, innovative tactics, and bold leadership can prevail even over larger numbers and greater resources.

info@trf-grp.com thetrafalgargroup.org f The Trafalgar Group

**y** @trafalgar\_group

# New Hampshire General Election Survey

September 2022

#### **New Hampshire Survey**



- Conducted 09/26/22 09/30/22
- 1081 Respondents
- Likely 2022 General Election Voters
- Response Rate: 1.45%
- Margin of Error: 2.9%
- Confidence: 95%
- Response Distribution: 50%
- Methodology: TheTrafalgarGroup.org/Polling-Methodology



#### **NH Senate Race**



If the election for US Senate were held today, for whom would you vote?



#### **Party Participation**





## Age Participation





## **Ethnicity Participation**





#### **Gender Participation**