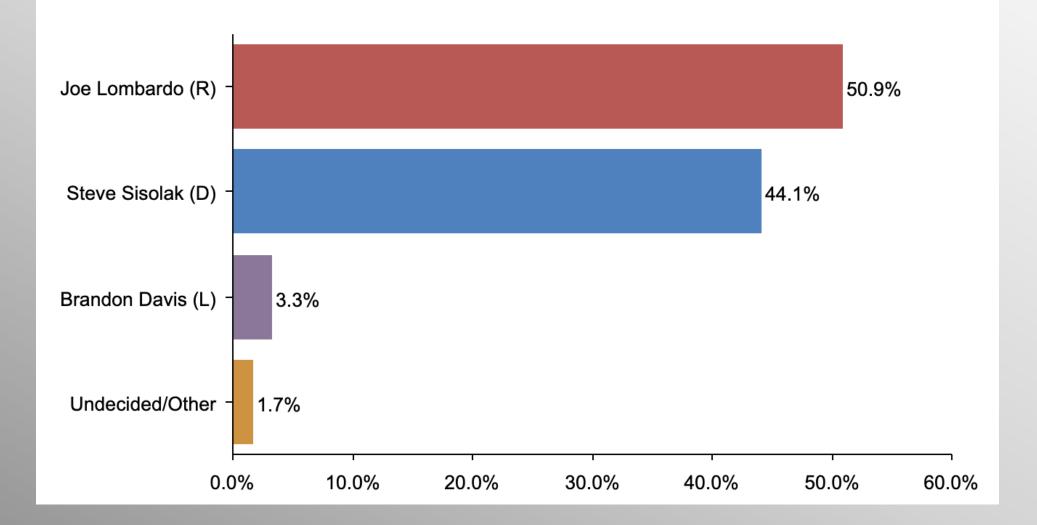

### **NV Governor Race**

#### If the election for Governor were held today, for whom would you vote?