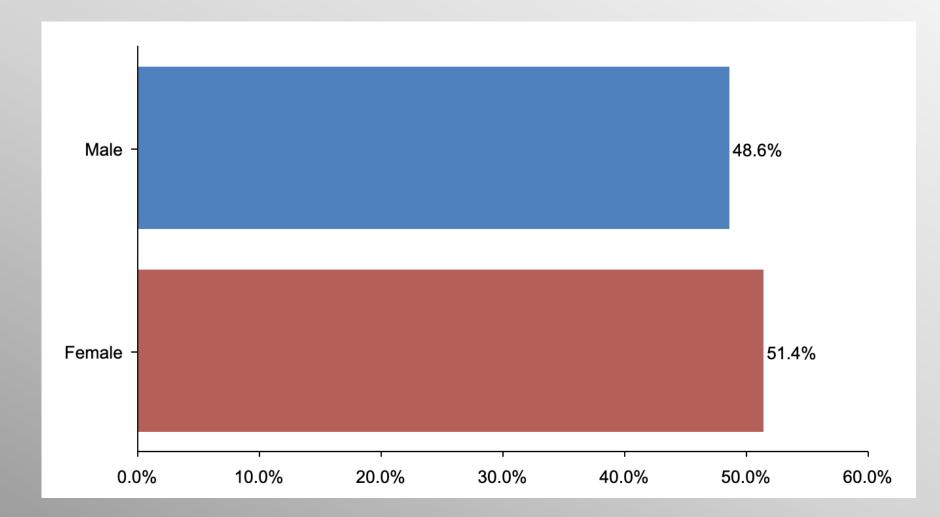

over larger numbers and greater resources.

# Nevada General Election Statewide Survey

October 2022

info@trf-grp.com thetrafalgargroup.org f The Trafalgar Group

@trafalgar\_group

## Nevada Survey



- Conducted 10/21/22 10/24/22
- 1100 Respondents
- Likely 2022 General Election Voters
- Response Rate: 1.12%
- Margin of Error: 2.9%
- Confidence: 95%
- Response Distribution: 50%
- Methodology: TheTrafalgarGroup.org/Polling-Methodology



### **NV Senate Race**



#### If the election for US Senate were held today, for whom would you vote?



### **NV Governor Race**



#### If the election for Governor were held today, for whom would you vote?



### **Party Participation**





### Age Participation



TRAFAL AR ROUP

### **Ethnicity Participation**





### **Gender Participation**