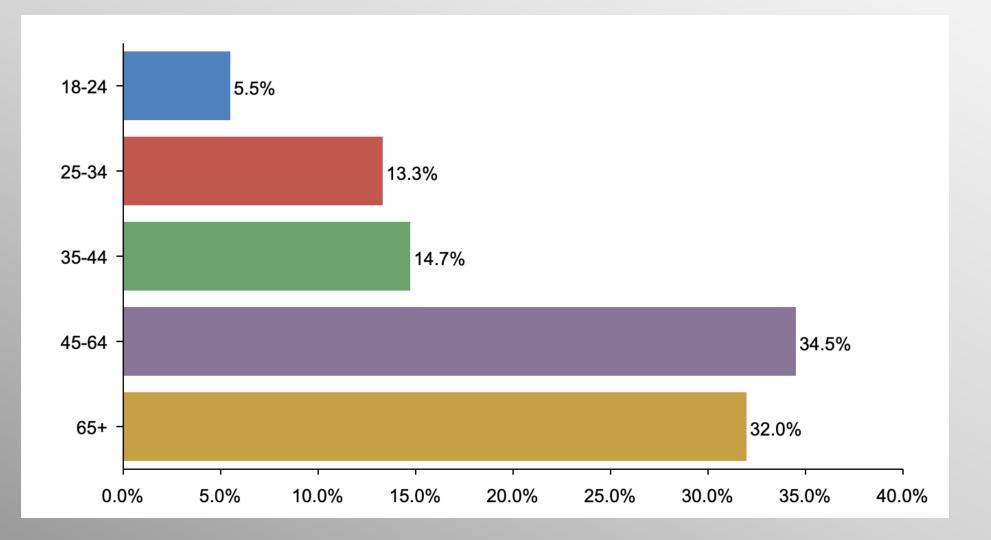

falgar:**

Superior strategy, innovative tactics, and bold leadership can prevail even over larger numbers and greater resources.

# Nevada General Election Statewide Survey

October 2022

info@trf-grp.com thetrafalgargroup.org f The Trafalgar Group

@trafalgar\_group

## Nevada Survey



- Conducted 10/21/22 10/24/22
- 1100 Respondents
- Likely 2022 General Election Voters
- Response Rate: 1.12%
- Margin of Error: 2.9%
- Confidence: 95%
- Response Distribution: 50%
- Methodology: TheTrafalgarGroup.org/Polling-Methodology



### **NV Senate Race**



#### If the election for US Senate were held today, for whom would you vote?



### **NV Governor Race**



#### If the election for Governor were held today, for whom would you vote?



### **Party Participation**





### Age Participation



TRAFAL AR ROUP

### **Ethnicity Participation**





### **Gender Participation**