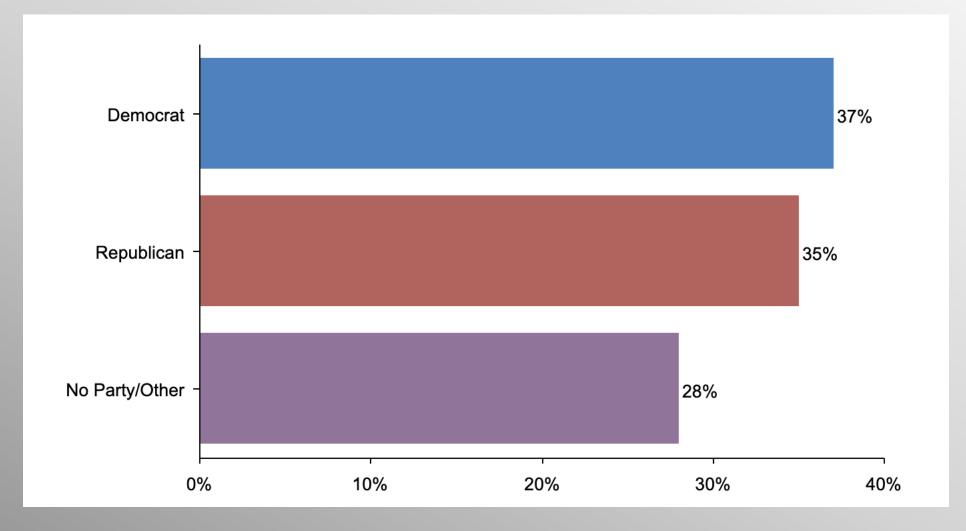

### **The Lesson of Trafalgar:**

Superior strategy, innovative tactics, and bold leadership can prevail even over larger numbers and greater resources.

# Nevada General Election Statewide Survey

October 2022

info@trf-grp.com thetrafalgargroup.org f The Trafalgar Group

@trafalgar\_group

## Nevada Survey



- Conducted 10/21/22 10/24/22
- 1100 Respondents
- Likely 2022 General Election Voters
- Response Rate: 1.12%
- Margin of Error: 2.9%
- Confidence: 95%
- Response Distribution: 50%
- Methodology: TheTrafalgarGroup.org/Polling-Methodology



### **NV Senate Race**



#### If the election for US Senate were held today, for whom would you vote?



### **NV Governor Race**



#### If the election for Governor were held today, for whom would you vote?



### **Party Participation**





### Age Participation



TRAFAL AR ROUP

### **Ethnicity Participation**





### **Gender Participation**