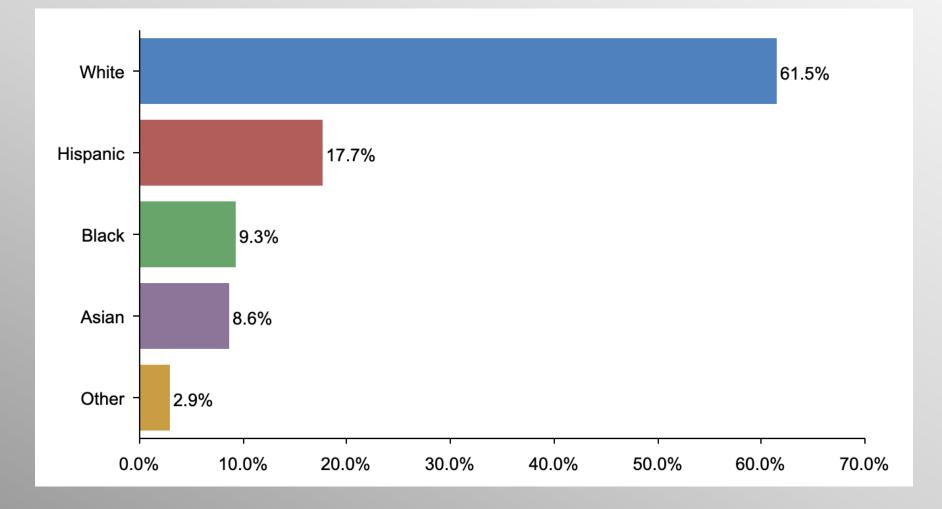

bold leadership can prevail even over larger numbers and greater resources.

# Nevada General Election Statewide Survey

October 2022

info@trf-grp.com thetrafalgargroup.org f The Trafalgar Group

@trafalgar\_group

## Nevada Survey



- Conducted 10/21/22 10/24/22
- 1100 Respondents
- Likely 2022 General Election Voters
- Response Rate: 1.12%
- Margin of Error: 2.9%
- Confidence: 95%
- Response Distribution: 50%
- Methodology: TheTrafalgarGroup.org/Polling-Methodology



### **NV Senate Race**



#### If the election for US Senate were held today, for whom would you vote?



### **NV Governor Race**



#### If the election for Governor were held today, for whom would you vote?



### **Party Participation**





### Age Participation



TRAFAL AR ROUP

### **Ethnicity Participation**





### **Gender Participation**