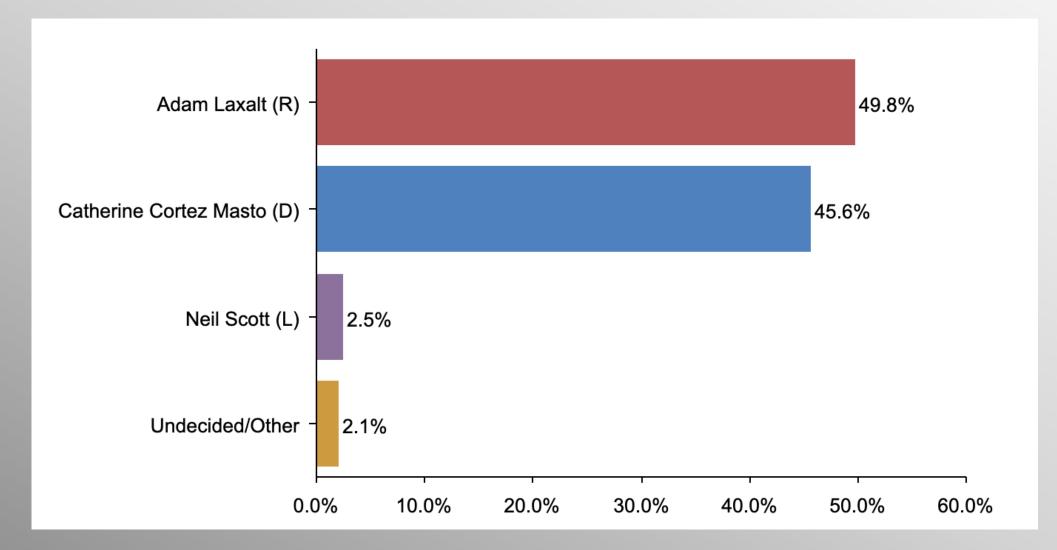

### **NV Senate Race**

#### If the election for US Senate were held today, for whom would you vote?