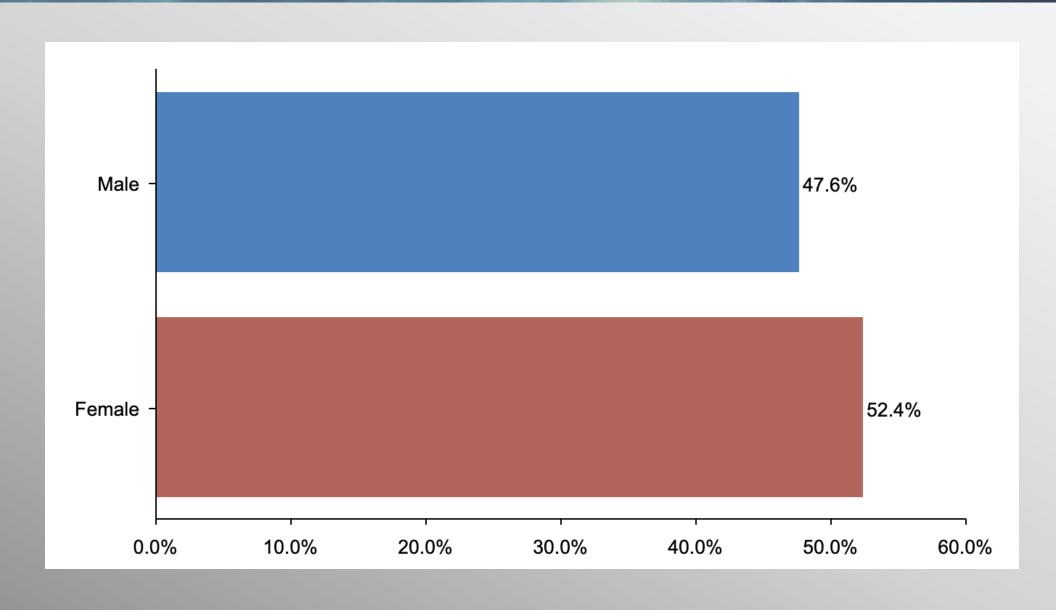

#### The Lesson of Trafalgar:

Superior strategy, innovative tactics, and bold leadership can prevail even over larger numbers and greater resources.

info@trf-grp.com thetrafalgargroup.org f The Trafalgar Group

# Michigan General Statewide Survey

November 2022

#### **Michigan Survey**



- Conducted 11/05/22 11/07/22
- 1097 Respondents
- Likely General Election Voters
- Response Rate: 1.46%
- Margin of Error: 2.9%
- Confidence: 95%
- Response Distribution: 50%
- Methodology: TheTrafalgarGroup.org/Polling-Methodology



#### **MI Governor Ballot**



If the election for Governor were today, for whom would you vote?



## **Party Participation**





## **Age Participation**





## **Ethnicity Participation**





#### **Gender Participation**