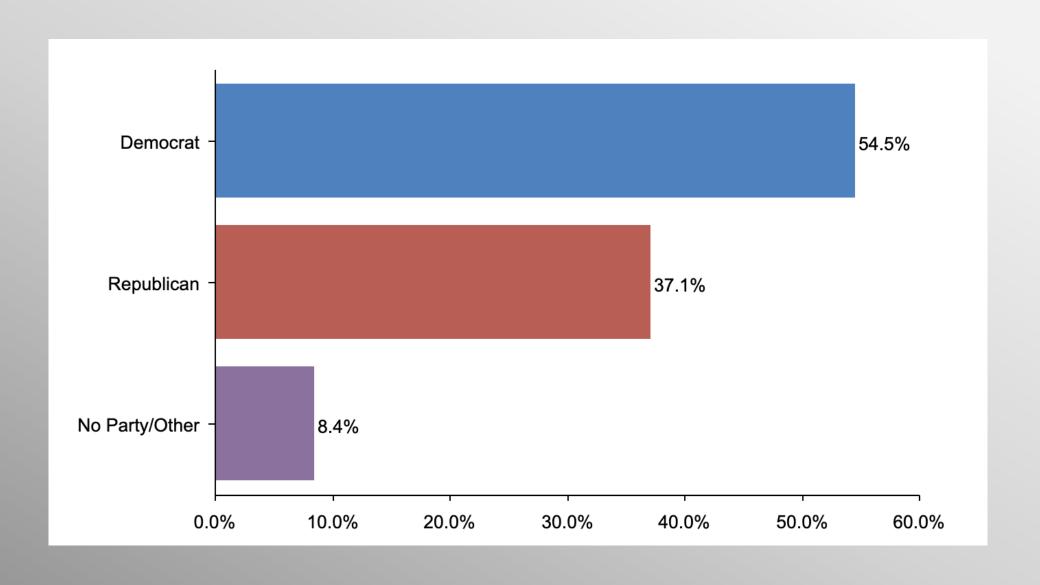

#### The Lesson of Trafalgar:

Superior strategy, innovative tactics, and bold leadership can prevail even over larger numbers and greater resources.

info@trf-grp.com thetrafalgargroup.org f The Trafalgar Group

# Michigan General Statewide Survey

November 2022

#### **Michigan Survey**



- Conducted 11/05/22 11/07/22
- 1097 Respondents
- Likely General Election Voters
- Response Rate: 1.46%
- Margin of Error: 2.9%
- Confidence: 95%
- Response Distribution: 50%
- Methodology: TheTrafalgarGroup.org/Polling-Methodology



#### **MI Governor Ballot**



If the election for Governor were today, for whom would you vote?



## **Party Participation**





## **Age Participation**





## **Ethnicity Participation**





#### **Gender Participation**