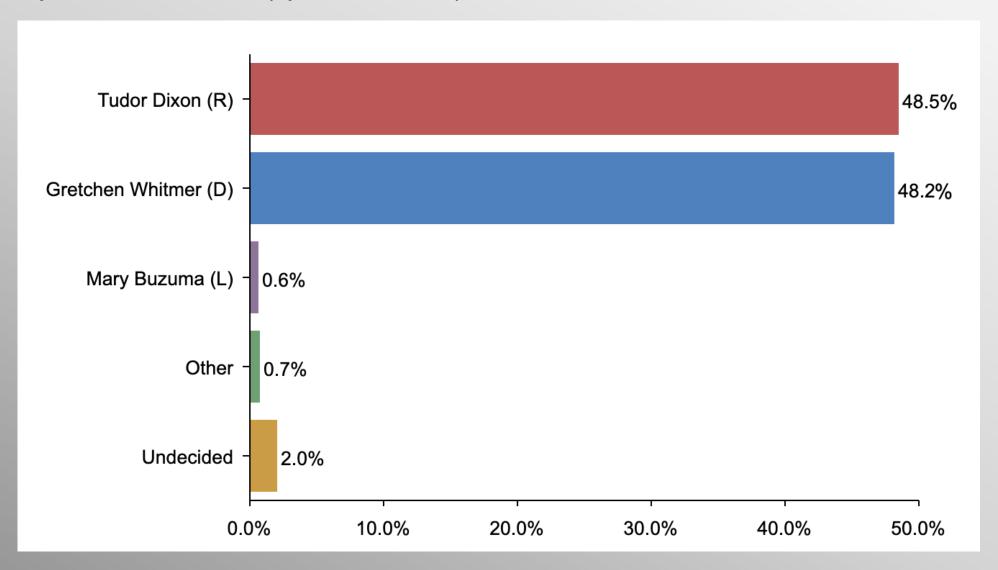

#### **MI Governor Ballot**

If the election for Governor were today, for whom would you vote?