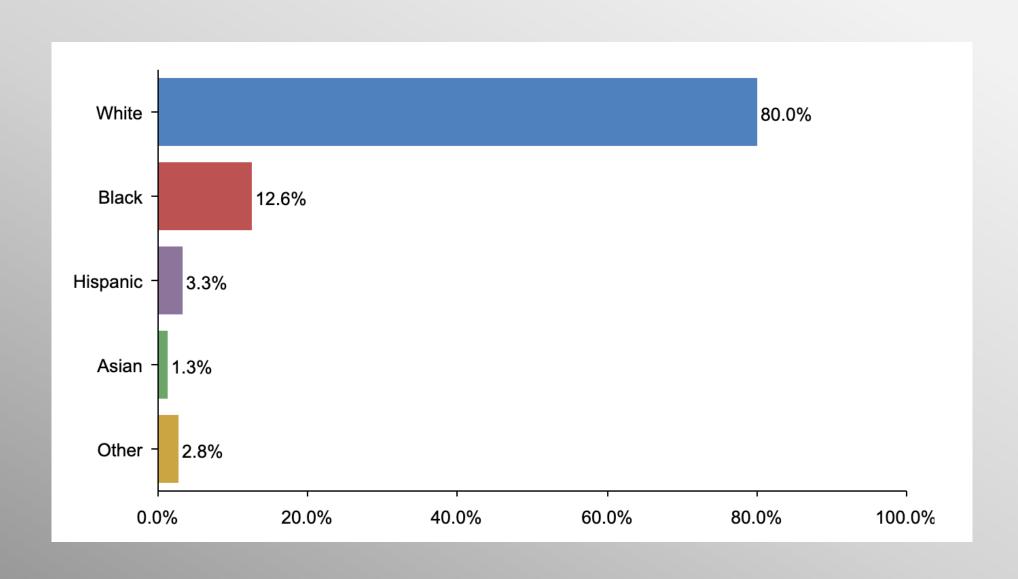

#### The Lesson of Trafalgar:

Superior strategy, innovative tactics, and bold leadership can prevail even over larger numbers and greater resources.

info@trf-grp.com thetrafalgargroup.org f The Trafalgar Group

# Michigan General Statewide Survey

November 2022

#### **Michigan Survey**



- Conducted 11/05/22 11/07/22
- 1097 Respondents
- Likely General Election Voters
- Response Rate: 1.46%
- Margin of Error: 2.9%
- Confidence: 95%
- Response Distribution: 50%
- Methodology: TheTrafalgarGroup.org/Polling-Methodology



#### **MI Governor Ballot**



If the election for Governor were today, for whom would you vote?



## **Party Participation**





## **Age Participation**





## **Ethnicity Participation**





#### **Gender Participation**