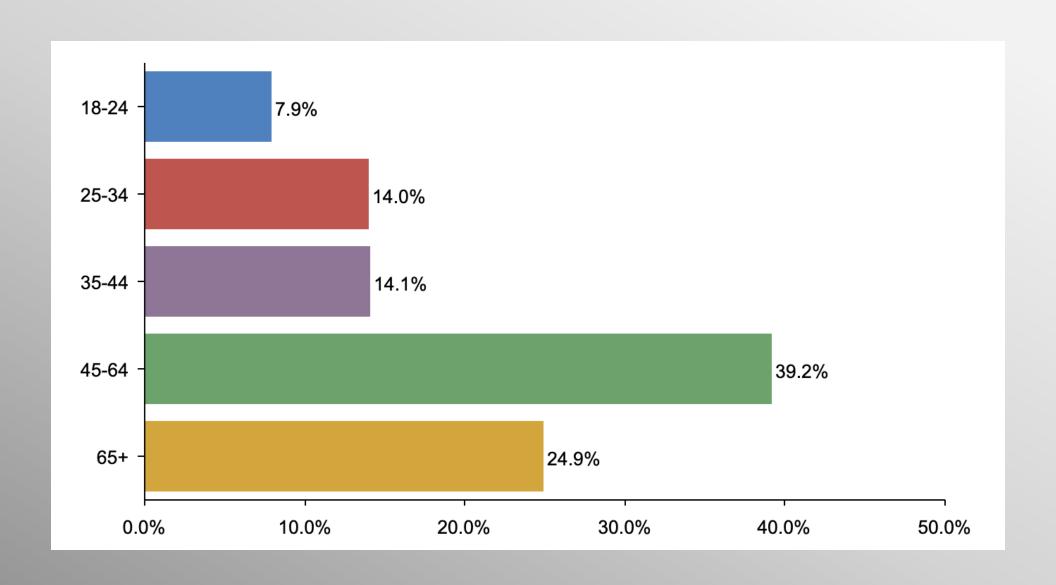

#### The Lesson of Trafalgar:

Superior strategy, innovative tactics, and bold leadership can prevail even over larger numbers and greater resources.

info@trf-grp.com thetrafalgargroup.org f The Trafalgar Group

# Michigan General Statewide Survey

November 2022

#### **Michigan Survey**



- Conducted 11/05/22 11/07/22
- 1097 Respondents
- Likely General Election Voters
- Response Rate: 1.46%
- Margin of Error: 2.9%
- Confidence: 95%
- Response Distribution: 50%
- Methodology: TheTrafalgarGroup.org/Polling-Methodology



#### **MI Governor Ballot**



If the election for Governor were today, for whom would you vote?



## **Party Participation**





## **Age Participation**





## **Ethnicity Participation**





#### **Gender Participation**