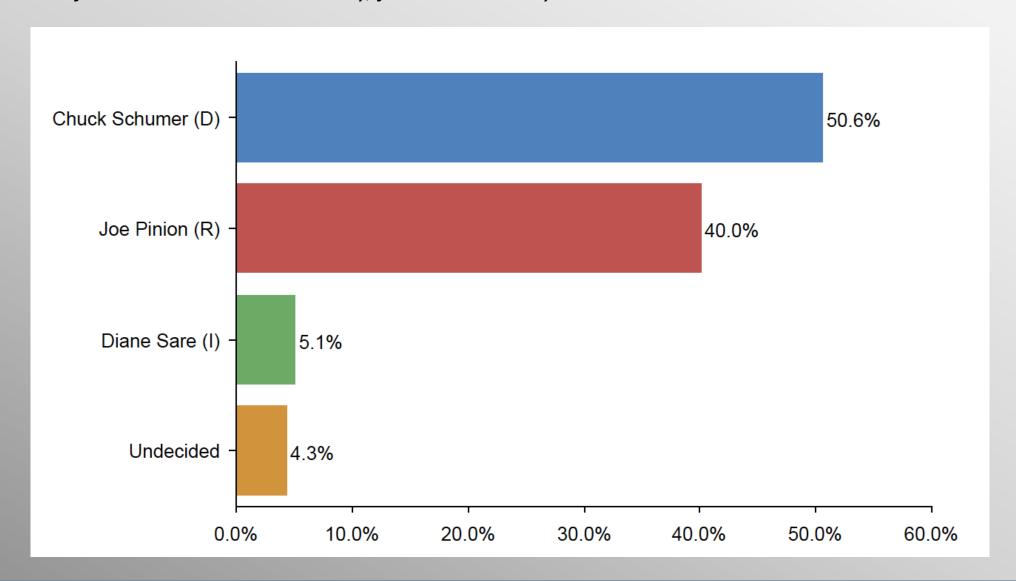

#### **NY Sen Race**

If the election for US Senate were held today, for whom would you vote?