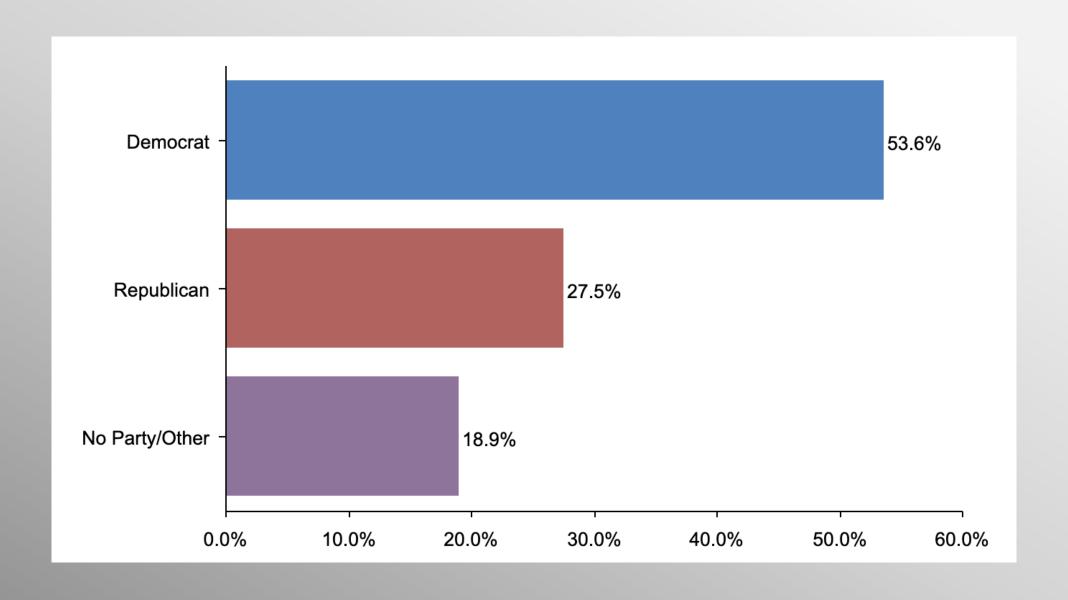

#### The Lesson of Trafalgar:

Superior strategy, innovative tactics, and bold leadership can prevail even over larger numbers and greater resources.

# New York Statewide General Election Survey

info@trf-grp.com thetrafalgargroup.org f The Trafalgar Group

October 2022

#### **New York Survey**



- Conducted 10/27/22 10/31/22
- 1198 Respondents
- Likely 2022 General Election Voters
- Response Rate: 1.33%
- Margin of Error: 2.9%
- Confidence: 95%
- Response Distribution: 50%
- Methodology: TheTrafalgarGroup.org/Polling-Methodology



#### **NY Sen Race**



If the election for US Senate were held today, for whom would you vote?



### **Party Participation**





## Age Participation





### **Ethnicity Participation**





### **Gender Participation**