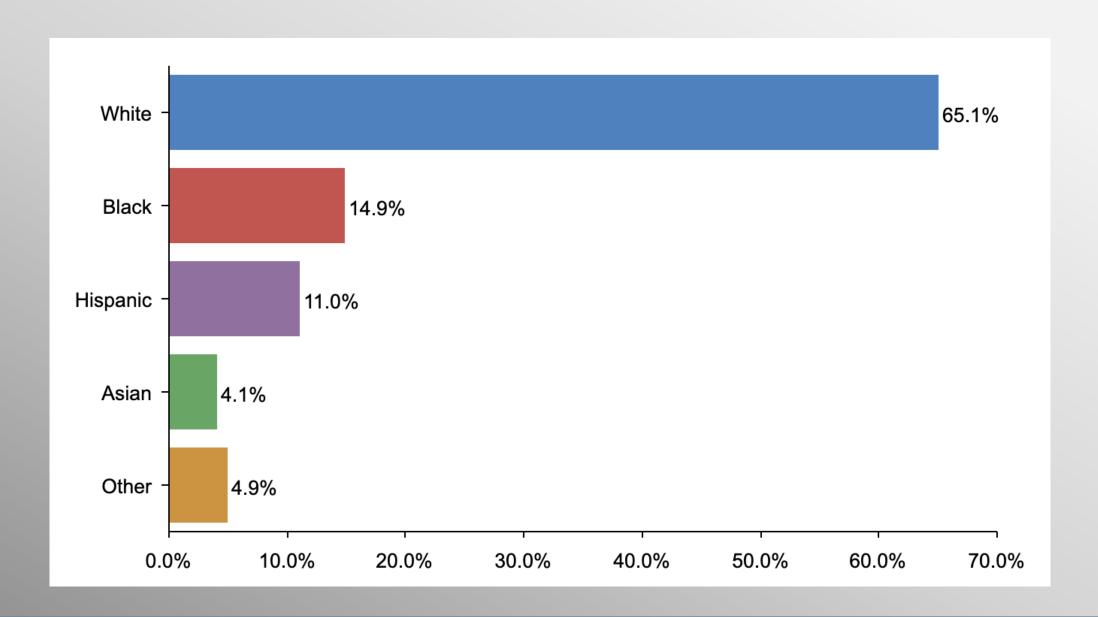

#### The Lesson of Trafalgar:

Superior strategy, innovative tactics, and bold leadership can prevail even over larger numbers and greater resources.

# New York Statewide General Election Survey

info@trf-grp.com thetrafalgargroup.org f The Trafalgar Group

October 2022

#### **New York Survey**



- Conducted 10/27/22 10/31/22
- 1198 Respondents
- Likely 2022 General Election Voters
- Response Rate: 1.33%
- Margin of Error: 2.9%
- Confidence: 95%
- Response Distribution: 50%
- Methodology: TheTrafalgarGroup.org/Polling-Methodology



#### **NY Sen Race**



If the election for US Senate were held today, for whom would you vote?



### **Party Participation**





## Age Participation





### **Ethnicity Participation**





### **Gender Participation**