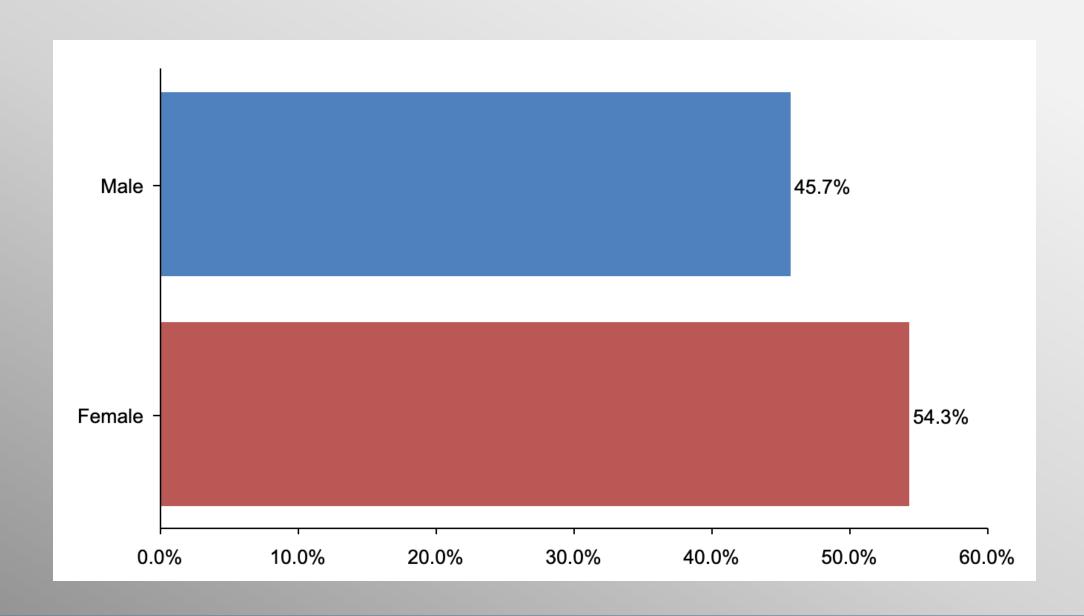

#### The Lesson of Trafalgar:

Superior strategy, innovative tactics, and bold leadership can prevail even over larger numbers and greater resources.

# New York Statewide General Election Survey

info@trf-grp.com thetrafalgargroup.org f The Trafalgar Group

October 2022

#### **New York Survey**



- Conducted 10/27/22 10/31/22
- 1198 Respondents
- Likely 2022 General Election Voters
- Response Rate: 1.33%
- Margin of Error: 2.9%
- Confidence: 95%
- Response Distribution: 50%
- Methodology: TheTrafalgarGroup.org/Polling-Methodology



#### **NY Sen Race**



If the election for US Senate were held today, for whom would you vote?



### **Party Participation**





## Age Participation





### **Ethnicity Participation**





### **Gender Participation**