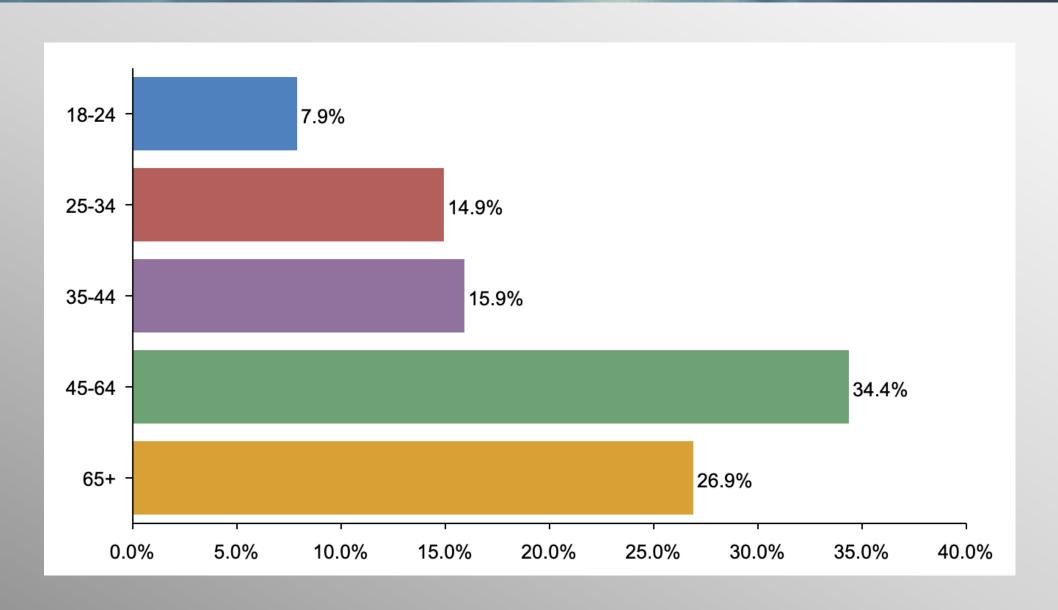

#### The Lesson of Trafalgar:

Superior strategy, innovative tactics, and bold leadership can prevail even over larger numbers and greater resources.

# New York Statewide General Election Survey

info@trf-grp.com thetrafalgargroup.org f The Trafalgar Group

October 2022

#### **New York Survey**



- Conducted 10/27/22 10/31/22
- 1198 Respondents
- Likely 2022 General Election Voters
- Response Rate: 1.33%
- Margin of Error: 2.9%
- Confidence: 95%
- Response Distribution: 50%
- Methodology: TheTrafalgarGroup.org/Polling-Methodology



#### **NY Sen Race**



If the election for US Senate were held today, for whom would you vote?



### **Party Participation**





## Age Participation





### **Ethnicity Participation**





### **Gender Participation**