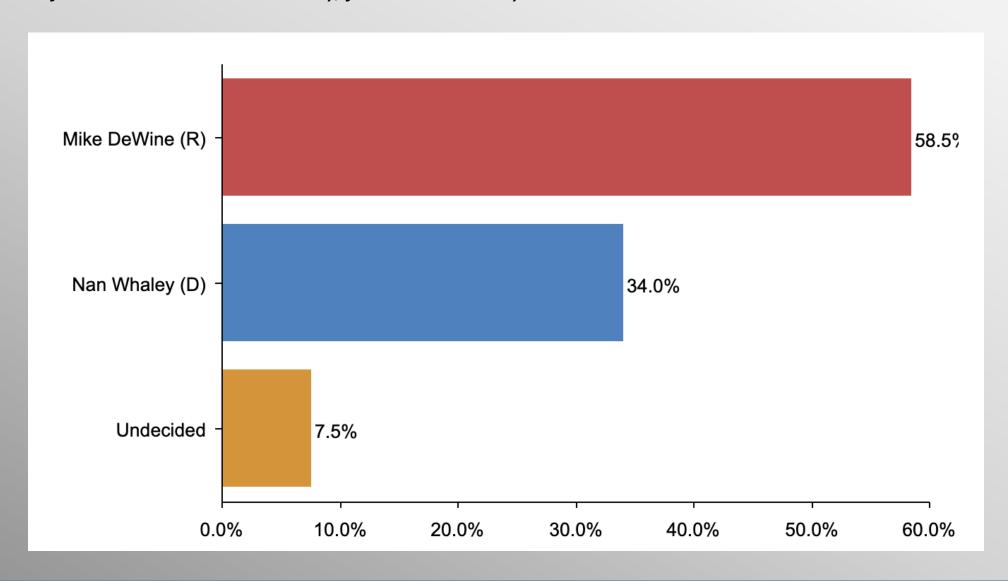

#### **OH Governor**

If the election for Governor were held today, for whom would you vote?