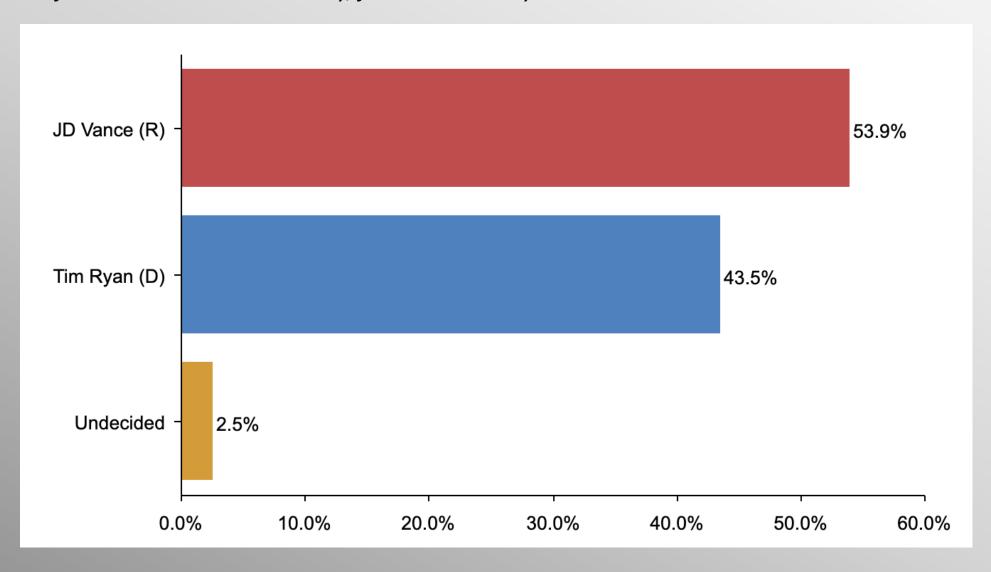

### **OH US Senate**

If the election for US Senate were held today, for whom would you vote?