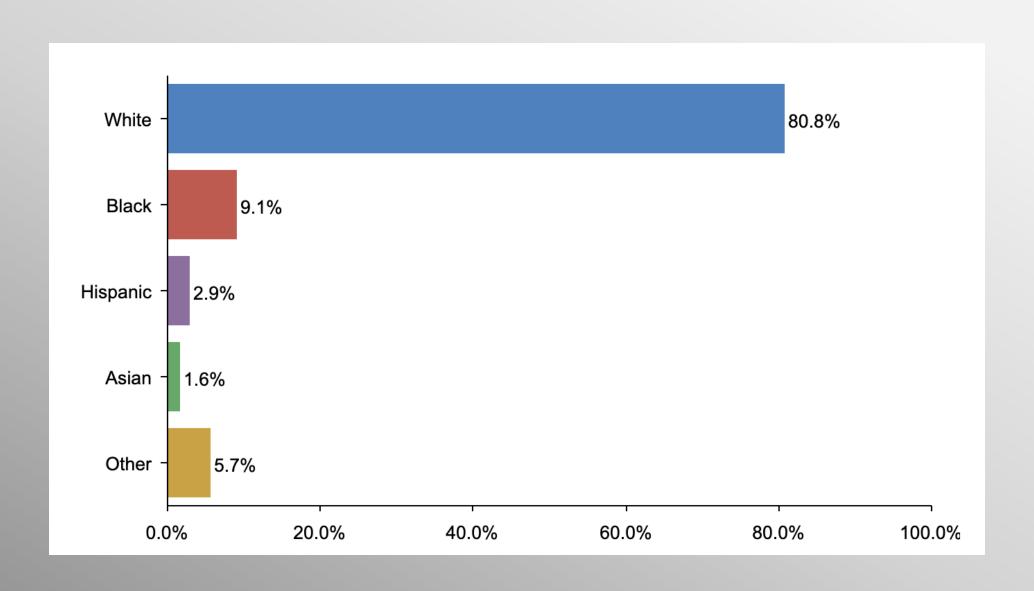

ior strategy, innovative tactics, and bold leadership can prevail even over larger numbers and greater resources.

info@trf-grp.com thetrafalgargroup.org f The Trafalgar Group



# Ohio General Statewide Survey

November 2022

## **Ohio General Election Survey**



- Conducted 11/03/22 11/05/22
- 1123 Respondents
- Likely 2022 General Election Voters
- Response Rate: 1.32%
- Margin of Error: 2.9%
- Confidence: 95%
- Response Distribution: 50%
- Methodology: TheTrafalgarGroup.org/Polling-Methodology



### **OH US Senate**



If the election for US Senate were held today, for whom would you vote?



#### **OH Governor**



If the election for Governor were held today, for whom would you vote?



## **Party Participation**





## **Age Participation**





## **Ethnicity Participation**





## **Gender Participation**