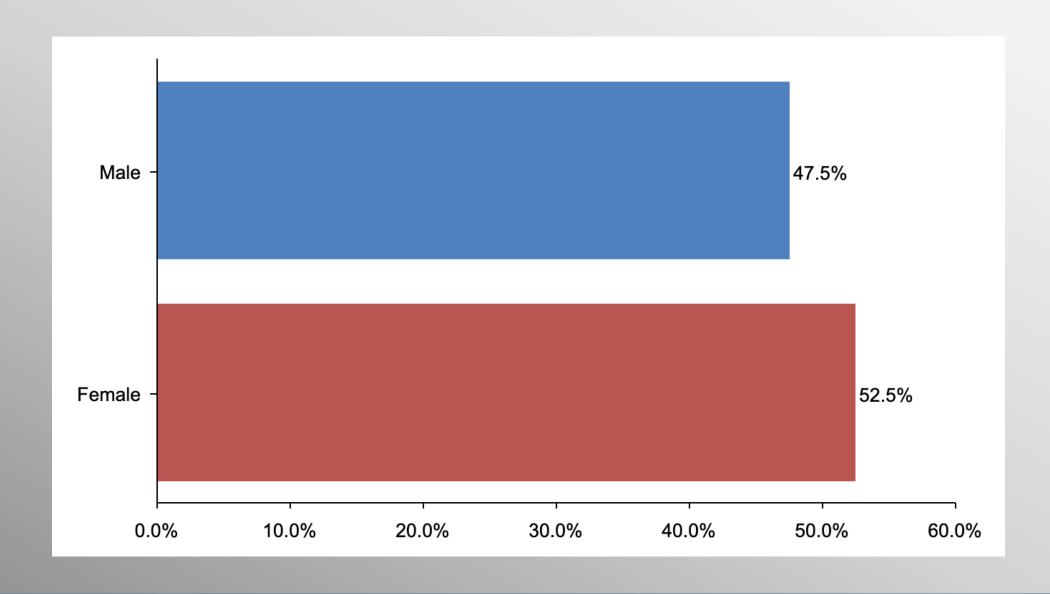

and bold leadership can prevail even over larger numbers and greater resources.

info@trf-grp.com thetrafalgargroup.org f The Trafalgar Group



# Ohio General Statewide Survey

November 2022

## **Ohio General Election Survey**



- Conducted 11/03/22 11/05/22
- 1123 Respondents
- Likely 2022 General Election Voters
- Response Rate: 1.32%
- Margin of Error: 2.9%
- Confidence: 95%
- Response Distribution: 50%
- Methodology: TheTrafalgarGroup.org/Polling-Methodology



### **OH US Senate**



If the election for US Senate were held today, for whom would you vote?



#### **OH Governor**



If the election for Governor were held today, for whom would you vote?



## **Party Participation**





## **Age Participation**





## **Ethnicity Participation**





## **Gender Participation**