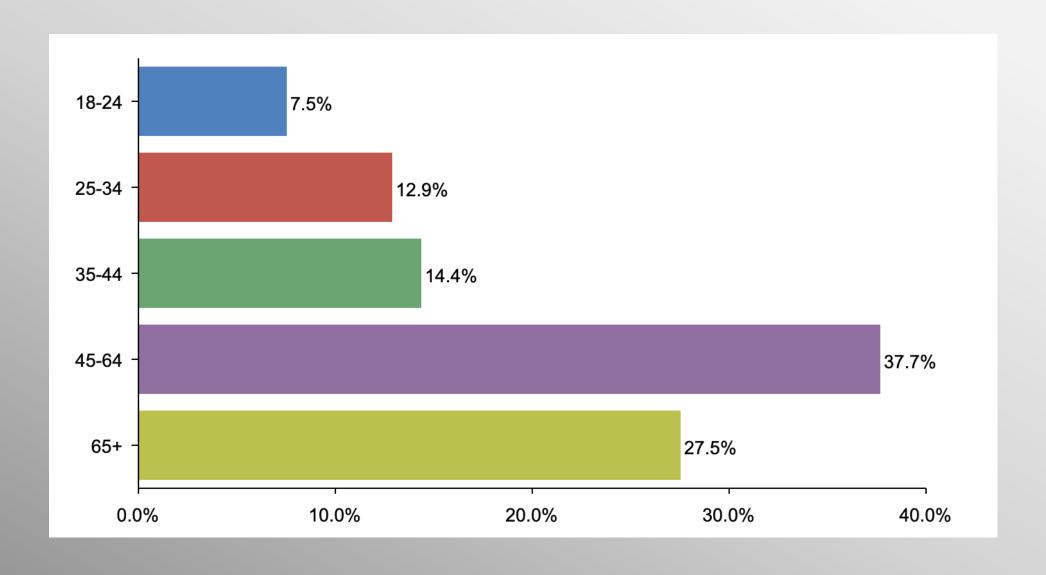

#### The Lesson of Trafalgar:

Superior strategy, innovative tactics, and bold leadership can prevail even over larger numbers and greater resources.

info@trf-grp.com thetrafalgargroup.org f The Trafalgar Group



# Ohio General Statewide Survey

November 2022

## **Ohio General Election Survey**



- Conducted 11/03/22 11/05/22
- 1123 Respondents
- Likely 2022 General Election Voters
- Response Rate: 1.32%
- Margin of Error: 2.9%
- Confidence: 95%
- Response Distribution: 50%
- Methodology: TheTrafalgarGroup.org/Polling-Methodology



### **OH US Senate**



If the election for US Senate were held today, for whom would you vote?



#### **OH Governor**



If the election for Governor were held today, for whom would you vote?



## **Party Participation**





## **Age Participation**





## **Ethnicity Participation**





## **Gender Participation**