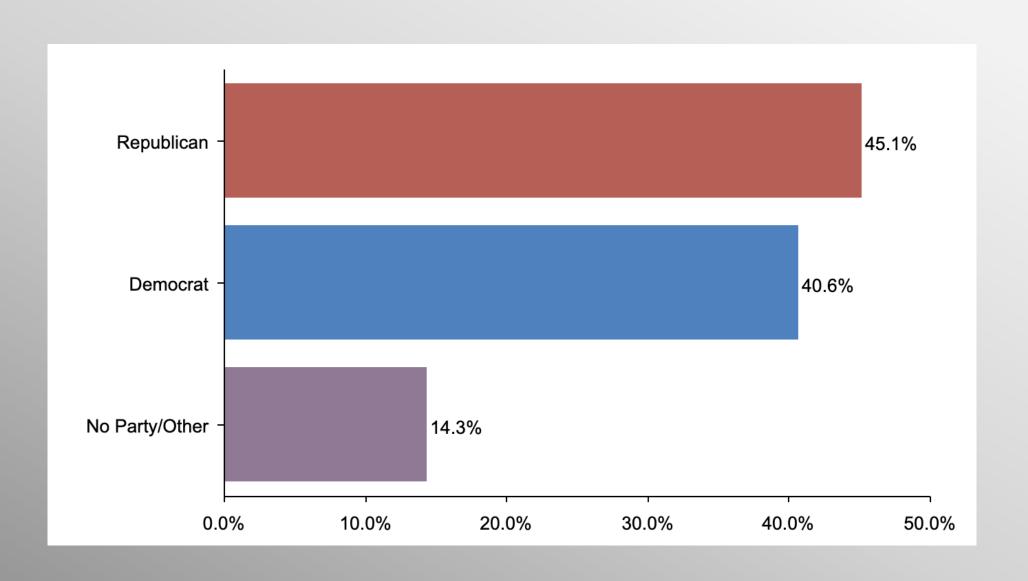

#### The Lesson of Trafalgar:

Superior strategy, innovative tactics, and bold leadership can prevail even over larger numbers and greater resources.

info@trf-grp.com thetrafalgargroup.org f The Trafalgar Group



# Ohio General Statewide Survey

November 2022

## **Ohio General Election Survey**



- Conducted 11/03/22 11/05/22
- 1123 Respondents
- Likely 2022 General Election Voters
- Response Rate: 1.32%
- Margin of Error: 2.9%
- Confidence: 95%
- Response Distribution: 50%
- Methodology: TheTrafalgarGroup.org/Polling-Methodology



### **OH US Senate**



If the election for US Senate were held today, for whom would you vote?



#### **OH Governor**



If the election for Governor were held today, for whom would you vote?



## **Party Participation**





## **Age Participation**





## **Ethnicity Participation**





## **Gender Participation**