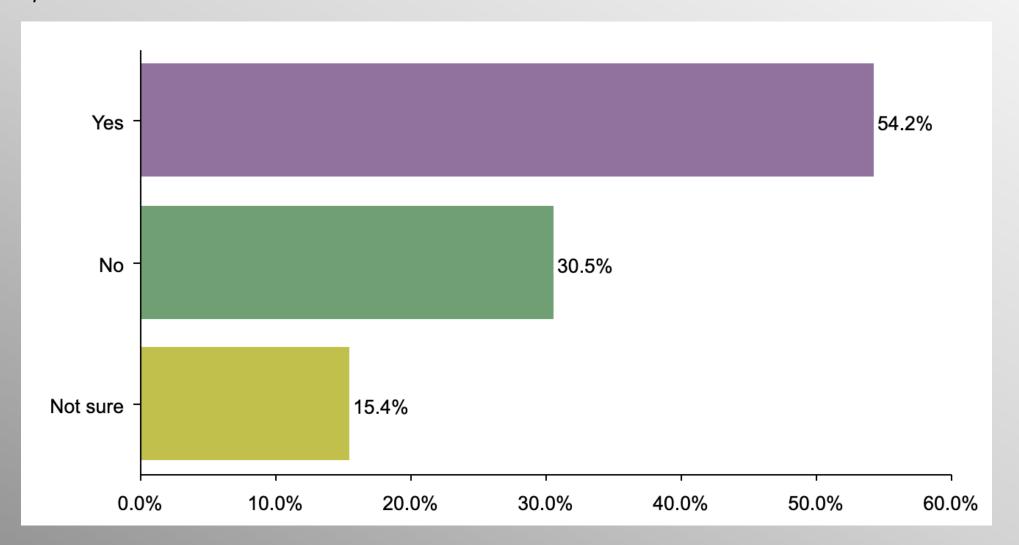

#### **Twitter Transparency (Democrat)**

#### Party Crosstabs

|          | Party |          |                |            |  |  |
|----------|-------|----------|----------------|------------|--|--|
|          | Total | Democrat | No Party/Other | Republican |  |  |
| Yes      |       |          |                |            |  |  |
| Column % | 52.3% | 17.1%    | 54.2%          | 84.8%      |  |  |
| No       |       |          |                |            |  |  |
| Column % | 31.3% | 59.3%    | 30.5%          | 5.0%       |  |  |
| Not sure |       |          |                |            |  |  |
| Column % | 16.3% | 23.5%    | 15.4%          | 10.2%      |  |  |