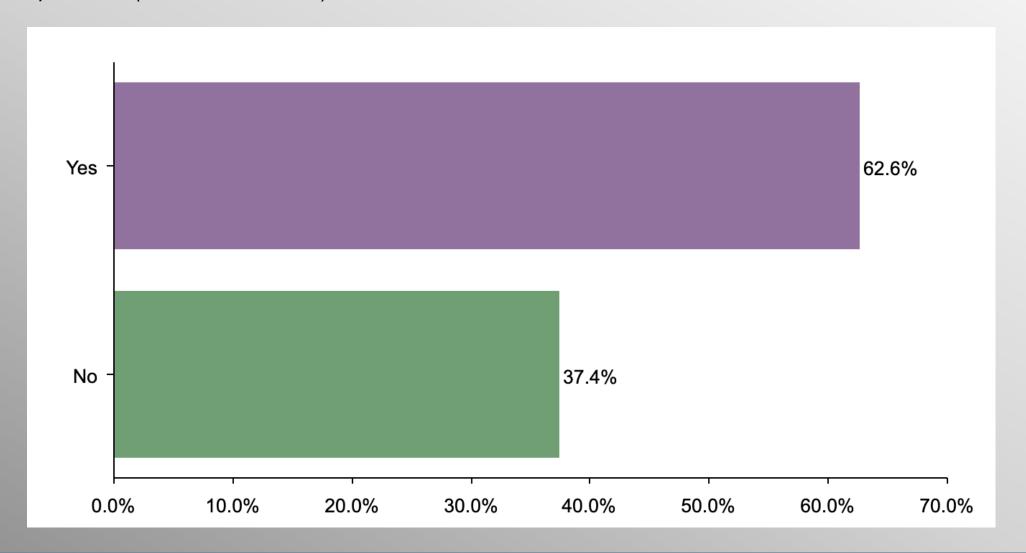

#### The Lesson of Trafalgar:

Superior strategy, innovative tactics, and bold leadership can prevail even over larger numbers and greater resources.

# Nationwide Issues Survey

December 2022

info@trf-grp.com thetrafalgargroup.org f The Trafalgar Group

Partnered with:



#### **Nationwide Survey**





- Conducted 11/30/22 12/03/22
- 1085 Respondents
- Likely General Election Voters
- Response Rate: 1.09%
- Margin of Error: 2.9%
- Confidence: 95%
- Response Distribution: 50%
- Methodology: TheTrafalgarGroup.org/Polling-Methodology



#### **Twitter Transparency**







### Twitter Transparency (no undecided)







#### **Twitter Transparency (Democrat)**







### **Twitter Transparency (GOP)**







## Twitter Transparency (No Party/Other)







### Age Participation







### **Ethnicity Participation**







#### **Party Participation**



CONVENTION of STATES ACTION



#### **Gender Participation**







#### Party Crosstabs

|          | Party |          |                |            |  |  |
|----------|-------|----------|----------------|------------|--|--|
|          | Total | Democrat | No Party/Other | Republican |  |  |
| Yes      |       |          |                |            |  |  |
| Column % | 52.3% | 17.1%    | 54.2%          | 84.8%      |  |  |
| No       |       |          |                |            |  |  |
| Column % | 31.3% | 59.3%    | 30.5%          | 5.0%       |