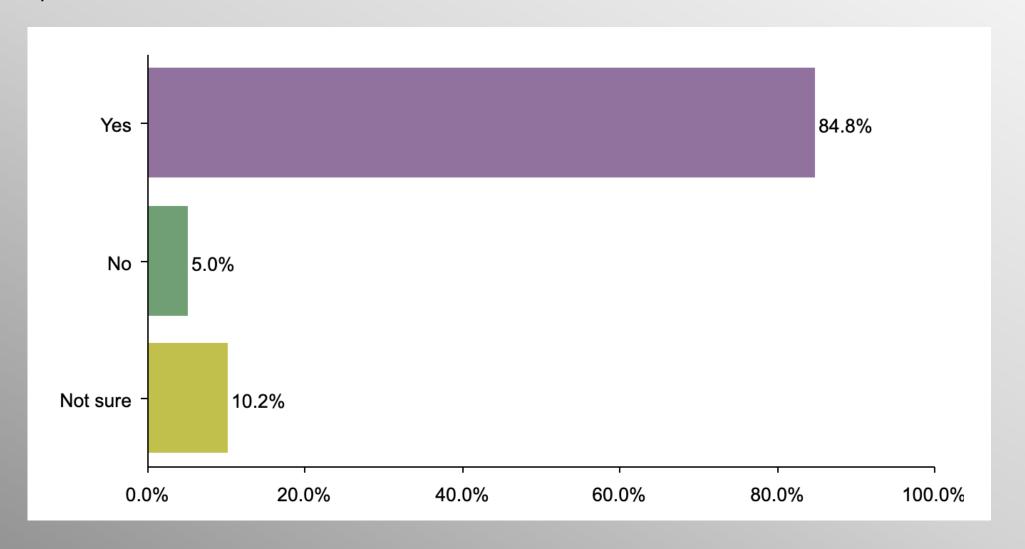

### **Twitter Transparency (GOP)**

#### Party Crosstabs

|          | Party |          |                |            |  |  |
|----------|-------|----------|----------------|------------|--|--|
|          | Total | Democrat | No Party/Other | Republican |  |  |
| Yes      |       |          |                |            |  |  |
| Column % | 52.3% | 17.1%    | 54.2%          | 84.8%      |  |  |
| No       |       |          |                |            |  |  |
| Column % | 31.3% | 59.3%    | 30.5%          | 5.0%       |  |  |
| Not sure |       |          |                |            |  |  |
| Column % | 16.3% | 23.5%    | 15.4%          | 10.2%      |  |  |