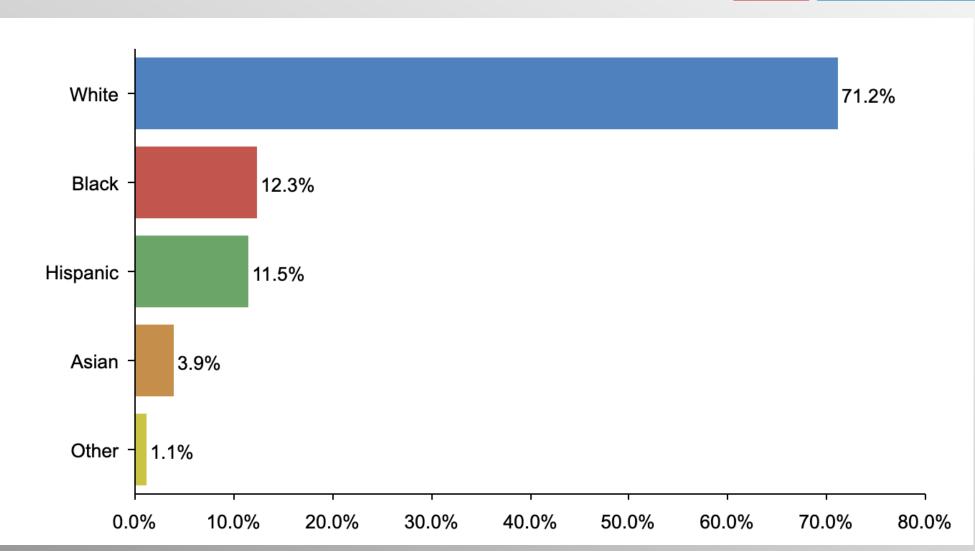

### **Ethnicity Participation**

#### Ethnicity Crosstabs

|                      | Ethnicity |       |       |          |       |       |
|----------------------|-----------|-------|-------|----------|-------|-------|
|                      | Total     | Asian | Black | Hispanic | Other | White |
| Yes                  |           |       |       |          |       |       |
| Column %             | 52.3%     | 28.2% | 38.8% | 47.3%    | 61.5% | 56.4% |
| No                   |           |       |       |          |       |       |
| Column %             | 31.3%     | 45.4% | 39.8% | 33.4%    | 24.1% | 29.0% |
| Not sure<br>Column % | 16.3%     | 26.4% | 21.4% | 19.2%    | 14.4% | 14.6% |