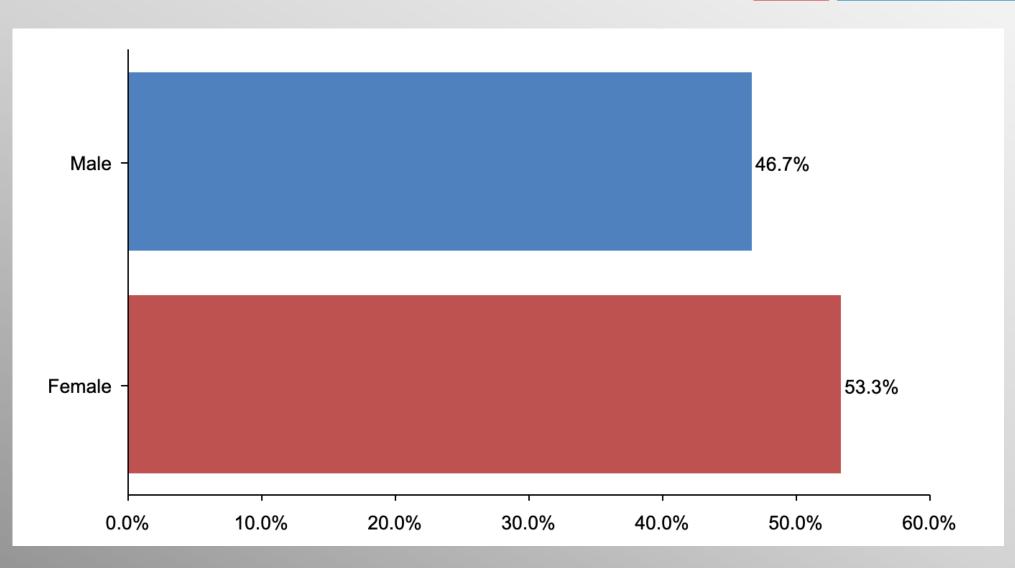

greater resources.

# Nationwide Issues Survey

December 2022

info@trf-grp.com thetrafalgargroup.org f The Trafalgar Group

Partnered with:



#### **Nationwide Survey**





- Conducted 11/30/22 12/03/22
- 1085 Respondents
- Likely General Election Voters
- Response Rate: 1.09%
- Margin of Error: 2.9%
- Confidence: 95%
- Response Distribution: 50%
- Methodology: TheTrafalgarGroup.org/Polling-Methodology



#### **Twitter Transparency**







### Twitter Transparency (no undecided)







#### **Twitter Transparency (Democrat)**







### **Twitter Transparency (GOP)**







## Twitter Transparency (No Party/Other)







### Age Participation







### **Ethnicity Participation**







#### **Party Participation**



CONVENTION of STATES ACTION



#### **Gender Participation**







#### Party Crosstabs

|          | Party |          |                |            |  |  |
|----------|-------|----------|----------------|------------|--|--|
|          | Total | Democrat | No Party/Other | Republican |  |  |
| Yes      |       |          |                |            |  |  |
| Column % | 52.3% | 17.1%    | 54.2%          | 84.8%      |  |  |
| No       |       |          |                |            |  |  |
| Column % | 31.3% | 59.3%    | 30.5%          | 5.0%       |  |  |
| Not sure |       |          |                |            |  |  |
| Column % | 16.3% | 23.5%    | 15.4%          | 10.2%      |  |  |

#### Age Crosstabs

|                             | Age   |       |       |       |       |       |
|-----------------------------|-------|-------|-------|-------|