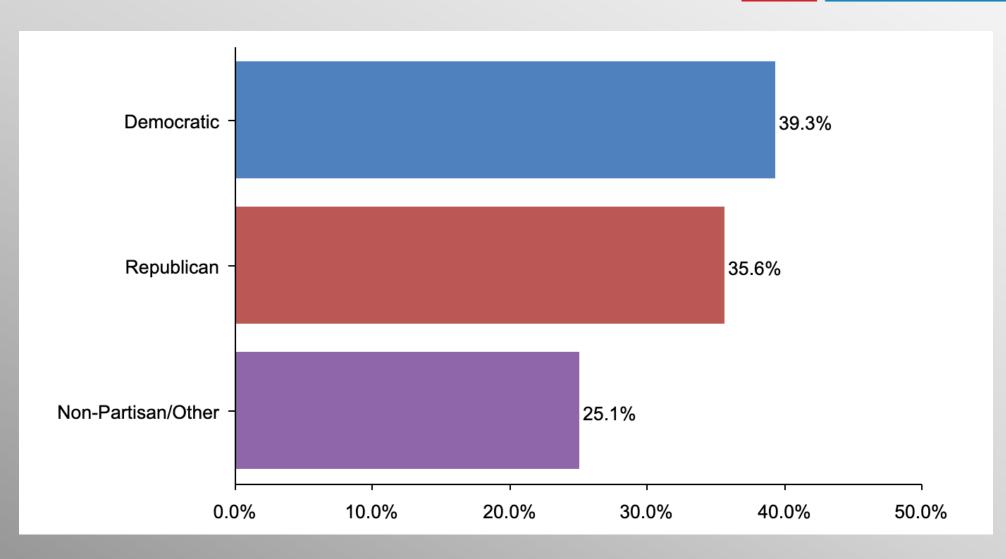

prevail even over larger numbers and greater resources.

# Nationwide Issues Survey

December 2022

info@trf-grp.com thetrafalgargroup.org f The Trafalgar Group

Partnered with:



#### **Nationwide Survey**





- Conducted 11/30/22 12/03/22
- 1085 Respondents
- Likely General Election Voters
- Response Rate: 1.09%
- Margin of Error: 2.9%
- Confidence: 95%
- Response Distribution: 50%
- Methodology: TheTrafalgarGroup.org/Polling-Methodology



#### **Twitter Transparency**







### Twitter Transparency (no undecided)







#### **Twitter Transparency (Democrat)**







### **Twitter Transparency (GOP)**







## Twitter Transparency (No Party/Other)







### Age Participation







### **Ethnicity Participation**







#### **Party Participation**



CONVENTION of STATES ACTION



#### **Gender Participation**







#### Party Crosstabs

|          | Party |          |                |            |  |  |
|----------|-------|----------|----------------|------------|--|--|
|          | Total | Democrat | No Party/Other | Republican |  |  |
| Yes      |       |          |                |            |  |  |
| Column % | 52.3% | 17.1%    | 54.2%          | 84.8%      |  |  |
| No       |       |          |                |            |  |  |
| Column % | 31.3% | 59.3%    | 30.5%          | 5.0%       |  |  |
| Not sure |       |          |                |            |  |  |
| Column % | 16.3% | 23.5%    | 15.4%          | 10.2%      |  |  |

#### Age Crosstabs

|                             | Age   |       |       |       |       |       |
|-------------------------