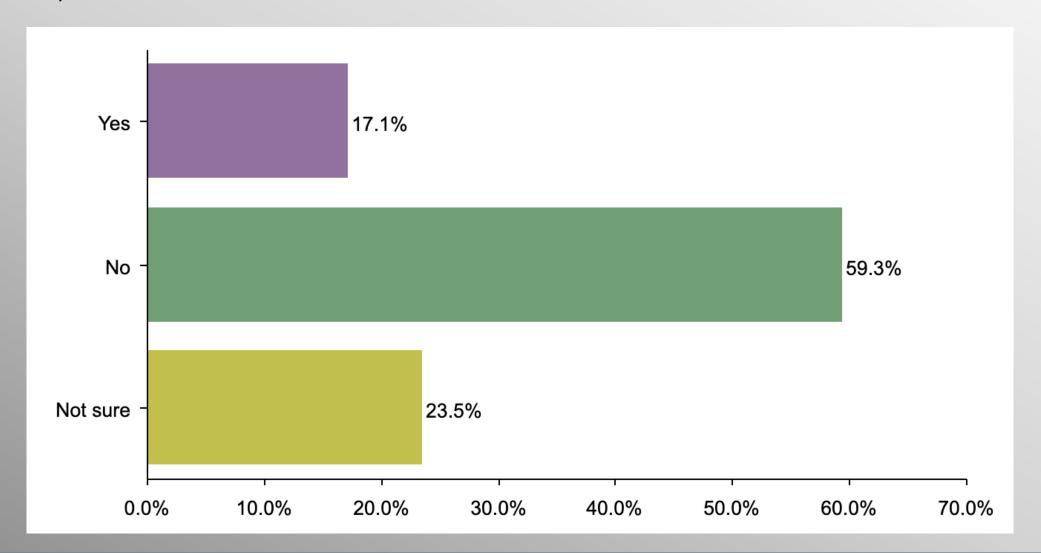

#### **Twitter Transparency (Democrat)**

#### Party Crosstabs

|          | Party |          |                |            |  |  |
|----------|-------|----------|----------------|------------|--|--|
|          | Total | Democrat | No Party/Other | Republican |  |  |
| Yes      |       |          |                |            |  |  |
| Column % | 52.3% | 17.1%    | 54.2%          | 84.8%      |  |  |
| No       |       |          |                |            |  |  |
| Column % | 31.3% | 59.3%    | 30.5%          | 5.0%       |  |  |
| Not sure |       |          |                |            |  |  |
| Column % | 16.3% | 23.5%    | 15.4%          | 10.2%      |  |  |