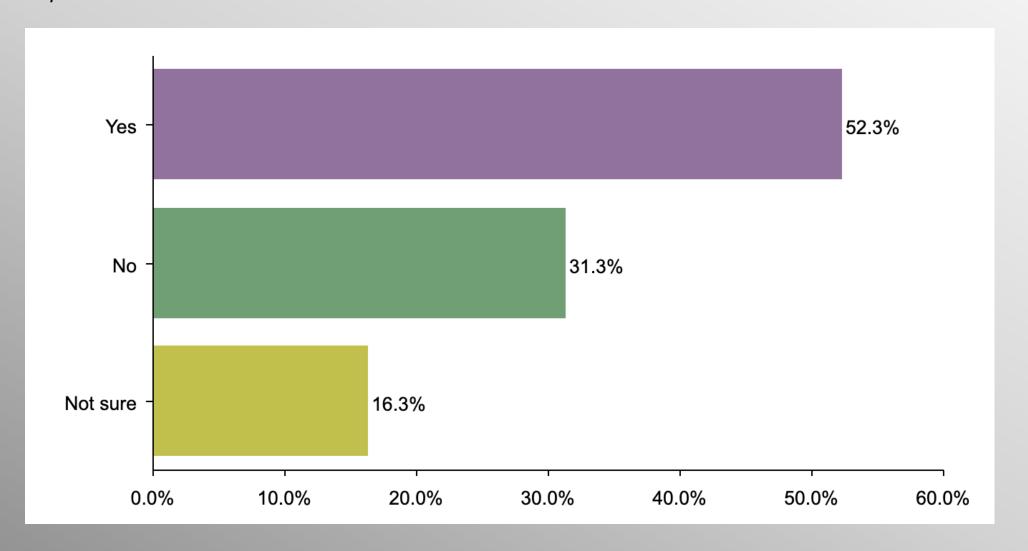

#### **Twitter Transparency**

#### Party Crosstabs

|          | Party |          |                |            |  |  |
|----------|-------|----------|----------------|------------|--|--|
|          | Total | Democrat | No Party/Other | Republican |  |  |
| Yes      |       |          |                |            |  |  |
| Column % | 52.3% | 17.1%    | 54.2%          | 84.8%      |  |  |
| No       |       |          |                |            |  |  |
| Column % | 31.3% | 59.3%    | 30.5%          | 5.0%       |  |  |
| Not sure |       |          |                |            |  |  |
| Column % | 16.3% | 23.5%    | 15.4%          | 10.2%      |  |  |