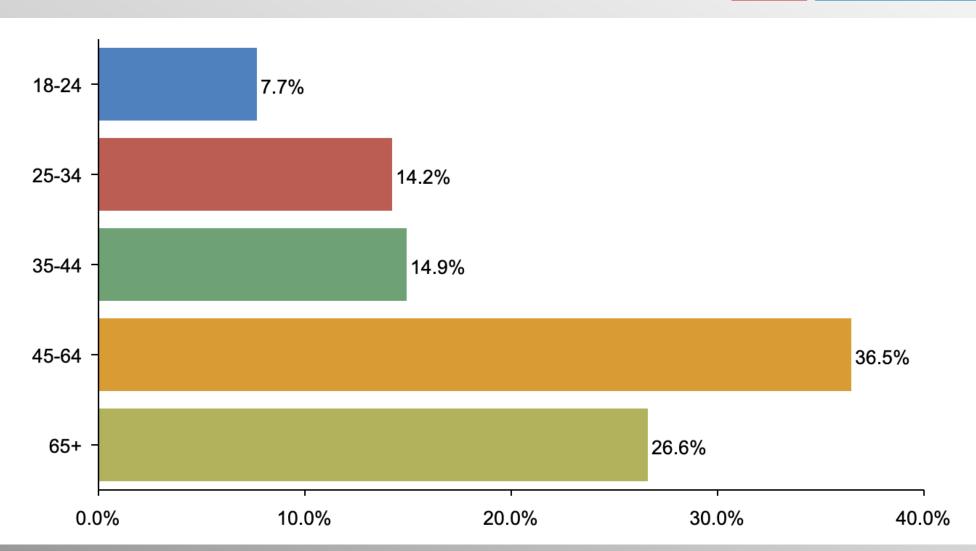

### Age Participation

#### Age Crosstabs

|                             | Age   |       |       |       |       |       |
|-----------------------------|-------|-------|-------|-------|-------|-------|
|                             | Total | 18-24 | 25-34 | 35-44 | 45-64 | 65+   |
| <b>Yes</b><br>Column %      | 52.3% | 42.2% | 54.0% | 53.4% | 59.3% | 44.3% |
| No<br>Column %              | 31.3% | 27.4% | 36.8% | 28.8% | 28.8% | 35.0% |
| <b>Not sure</b><br>Column % | 16.3% | 30.4% | 9.2%  | 17.7% | 11.9% | 20.8% |