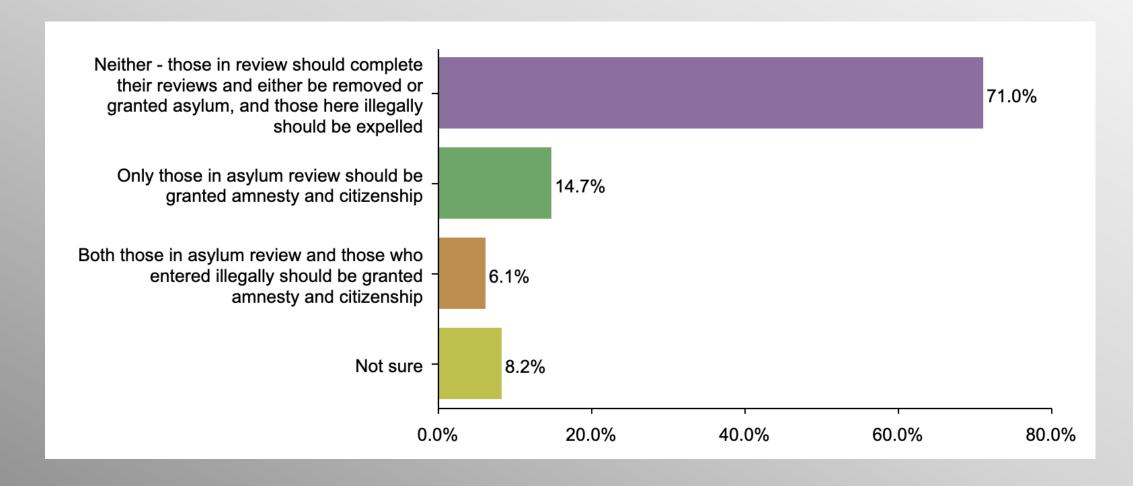

### Amnesty (GOP)

#### Party Crosstabs

|                                                                                                                                                       | Party |          |                |            |  |  |  |  |
|-------------------------------------------------------------------------------------------------------------------------------------------------------|-------|----------|----------------|------------|--|--|--|--|
|                                                                                                                                                       | Total | Democrat | No Party/Other | Republican |  |  |  |  |
| Only those in asylum review should be granted amnesty and citizenship Column %                                                                        | 15.0% | 13.1%    | 16.4%          | 14.7%      |  |  |  |  |
| Neither - those in review should complete their reviews and either be removed or granted asylum, and those here illegally should be expelled Column % | 59.5% | 36.0%    | 61.9%          | 71.0%      |  |  |  |  |
| Both those in asylum review and those who entered illegally should be granted amnesty and citizenship  Column %                                       | 14.3% | 30.6%    | 12.9%          | 6.1%       |  |  |  |  |
| Not sure<br>Column %                                                                                                                                  | 11.2% | 20.3%    | 8.9%           | 8.2%       |  |  |  |  |