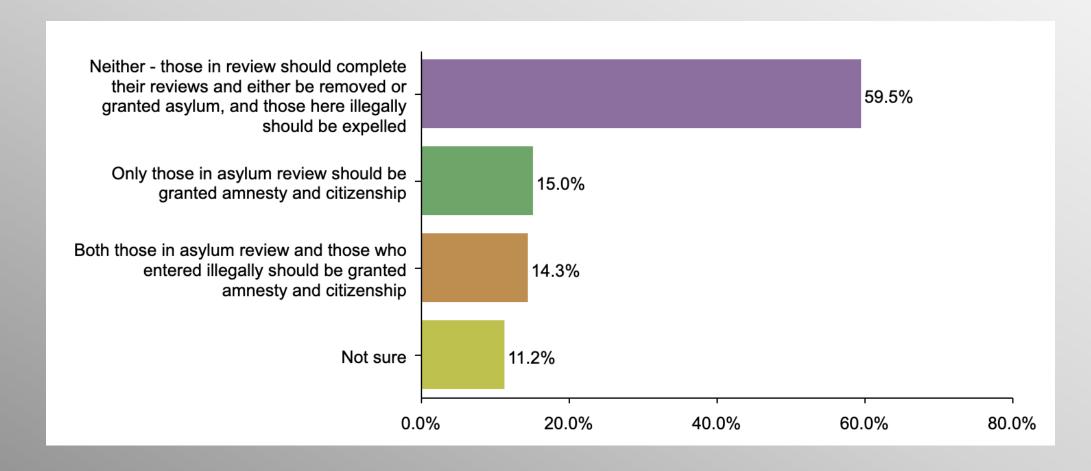

### **Amnesty**

#### Party Crosstabs

|                                                                                                                                                       | Party |          |                |            |  |  |  |  |
|-------------------------------------------------------------------------------------------------------------------------------------------------------|-------|----------|----------------|------------|--|--|--|--|
|                                                                                                                                                       | Total | Democrat | No Party/Other | Republican |  |  |  |  |
| Only those in asylum review should be granted amnesty and citizenship Column %                                                                        | 15.0% | 13.1%    | 16.4%          | 14.7%      |  |  |  |  |
| Neither - those in review should complete their reviews and either be removed or granted asylum, and those here illegally should be expelled Column % | 59.5% | 36.0%    | 61.9%          | 71.0%      |  |  |  |  |
| Both those in asylum review and those who entered illegally should be granted amnesty and citizenship  Column %                                       | 14.3% | 30.6%    | 12.9%          | 6.1%       |  |  |  |  |
| Not sure<br>Column %                                                                                                                                  | 11.2% | 20.3%    | 8.9%           | 8.2%       |  |  |  |  |