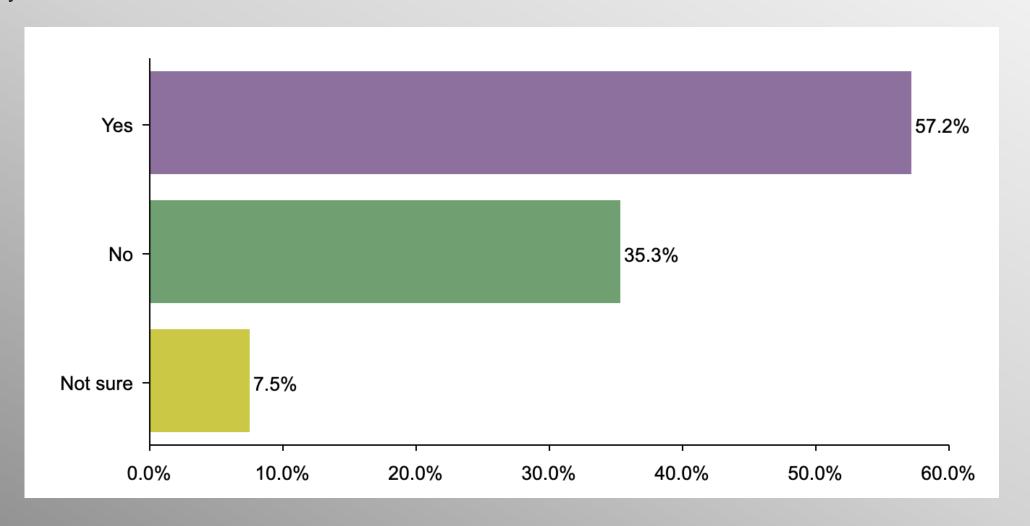

## **Amnesty (No Party/Other)**

#### Party Crosstabs

|          | Party |          |                |            |  |  |  |  |
|----------|-------|----------|----------------|------------|--|--|--|--|
|          | Total | Democrat | No Party/Other | Republican |  |  |  |  |
| Yes      |       |          |                |            |  |  |  |  |
| Column % | 62.6% | 9.6%     | 57.2%          | 92.9%      |  |  |  |  |
| No       |       |          |                |            |  |  |  |  |
| Column % | 33.1% | 86.1%    | 35.3%          | 6.6%       |  |  |  |  |
| Not sure |       |          |                |            |  |  |  |  |
| Column % | 4.3%  | 4.3%     | 7.5%           | 0.5%       |  |  |  |  |