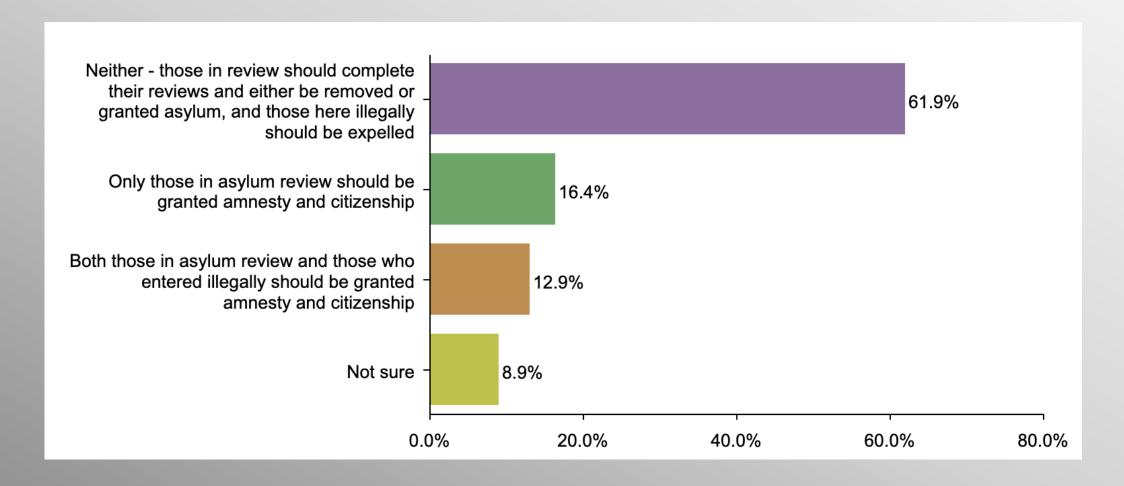

## **Border (Democrat)**

#### Party Crosstabs

|                                                                                                                                                       | Party |          |                |            |  |  |  |  |
|-------------------------------------------------------------------------------------------------------------------------------------------------------|-------|----------|----------------|------------|--|--|--|--|
|                                                                                                                                                       | Total | Democrat | No Party/Other | Republican |  |  |  |  |
| Only those in asylum review should be granted amnesty and citizenship Column %                                                                        | 15.0% | 13.1%    | 16.4%          | 14.7%      |  |  |  |  |
| Neither - those in review should complete their reviews and either be removed or granted asylum, and those here illegally should be expelled Column % | 59.5% | 36.0%    | 61.9%          | 71.0%      |  |  |  |  |
| Both those in asylum review and those who entered illegally should be granted amnesty and citizenship  Column %                                       | 14.3% | 30.6%    | 12.9%          | 6.1%       |  |  |  |  |
| Not sure<br>Column %                                                                                                                                  | 11.2% | 20.3%    | 8.9%           | 8.2%       |  |  |  |  |