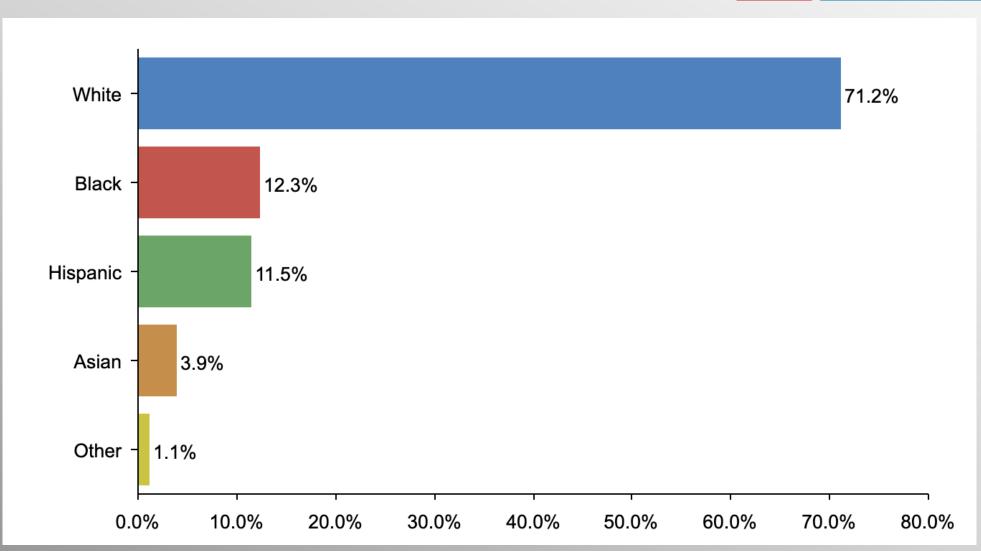

rp.com thetrafalgargroup.org f The Trafalgar Group

Partnered with:



## **Nationwide Survey**





- Conducted 01/09/23 01/12/23
- 1079 Respondents
- Likely General Election Voters
- Response Rate: 1.14%
- Margin of Error: 2.9%
- Confidence: 95%
- Response Distribution: 50%
- Methodology: TheTrafalgarGroup.org/Polling-Methodology



### **Amnesty**







### **Amnesty (Hispanic)**







### **Amnesty (Democrat)**







### Amnesty (GOP)







## **Amnesty (No Party/Other)**







### Border







## **Border (Democrat)**







## **Border (GOP)**







## **Border (No Party/Other)**







### **Wall Support**







## Wall Support (Democrat)







## Wall Support (GOP)







# Wall Support (No Party/Other)







# Age Participation







## **Ethnicity Participation**







## **Party Participation**







## **Gender Participation**







#### Party Crosstabs

|                                                                                                                                                       | Party |          |                |            |  |  |  |  |
|-------------------------------------------------------------------------------------------------------------------------------------------------------|-------|----------|----------------|------------|--|--|--|--|
|                                                                                                                                                       | Total | Democrat | No Party/Other | Republican |  |  |  |  |
| Only those in asylum review should be granted amnesty and ci