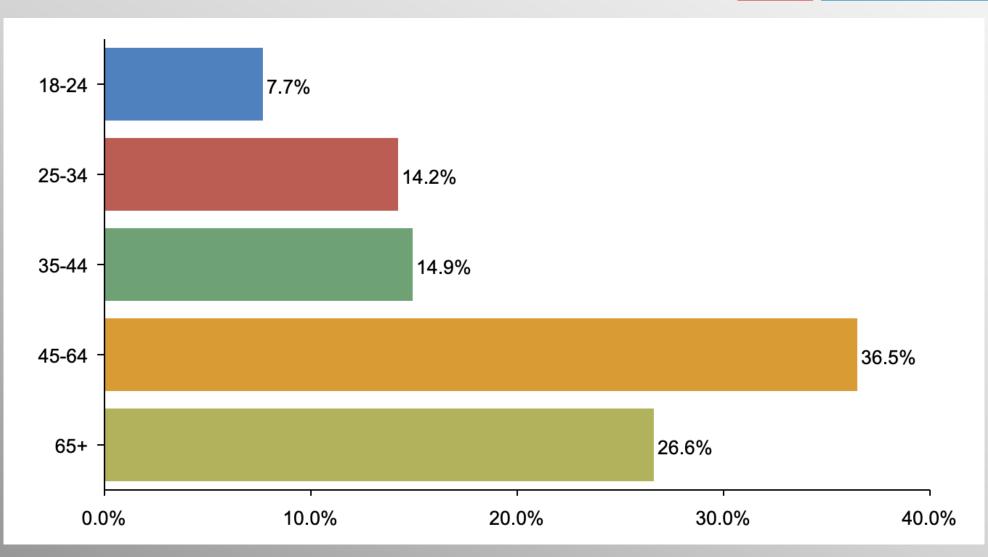

ssues Survey

January 2023

info@trf-grp.com thetrafalgargroup.org f The Trafalgar Group

Partnered with:



## **Nationwide Survey**





- Conducted 01/09/23 01/12/23
- 1079 Respondents
- Likely General Election Voters
- Response Rate: 1.14%
- Margin of Error: 2.9%
- Confidence: 95%
- Response Distribution: 50%
- Methodology: TheTrafalgarGroup.org/Polling-Methodology



### **Amnesty**







### **Amnesty (Hispanic)**







### **Amnesty (Democrat)**







### Amnesty (GOP)







## **Amnesty (No Party/Other)**







### Border







## **Border (Democrat)**







## **Border (GOP)**







## **Border (No Party/Other)**







### **Wall Support**







## Wall Support (Democrat)







## Wall Support (GOP)







# Wall Support (No Party/Other)







# Age Participation







## **Ethnicity Participation**







## **Party Participation**







## **Gender Participation**







#### Party Crosstabs

|                                                                                                                                                       | Party |          |                |            |  |  |  |  |
|-------------------------------------------------------------------------------------------------------------------------------------------------------|-------|----------|----------------|------------|--|--|--|--|
|                                                                                                                                                       | Total | Democrat | No Party/Other | Republican |  |  |  |  |
| Only those in asylum r