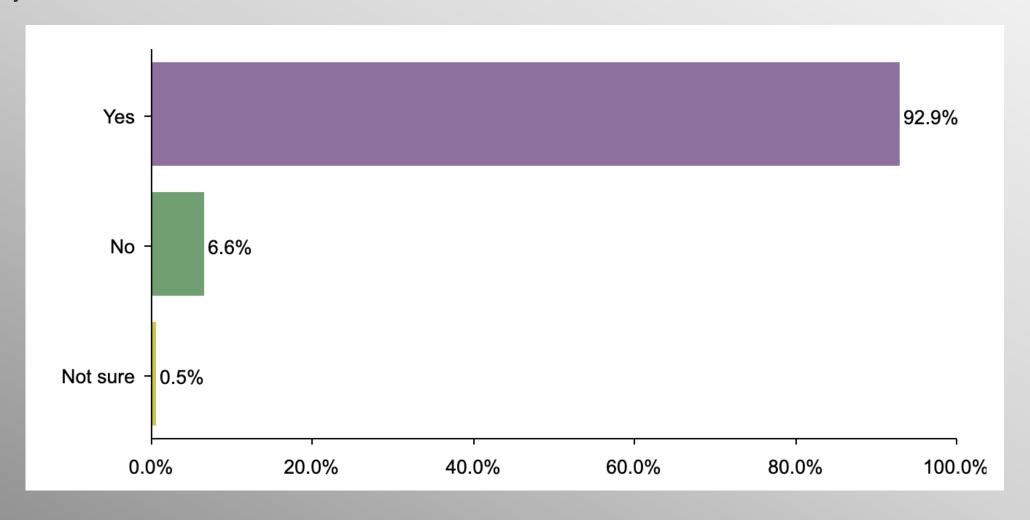

### Amnesty (GOP)

#### Party Crosstabs

|          | Party |          |                |            |  |  |  |  |
|----------|-------|----------|----------------|------------|--|--|--|--|
|          | Total | Democrat | No Party/Other | Republican |  |  |  |  |
| Yes      |       |          |                |            |  |  |  |  |
| Column % | 62.6% | 9.6%     | 57.2%          | 92.9%      |  |  |  |  |
| No       |       |          |                |            |  |  |  |  |
| Column % | 33.1% | 86.1%    | 35.3%          | 6.6%       |  |  |  |  |
| Not sure |       |          |                |            |  |  |  |  |
| Column % | 4.3%  | 4.3%     | 7.5%           | 0.5%       |  |  |  |  |