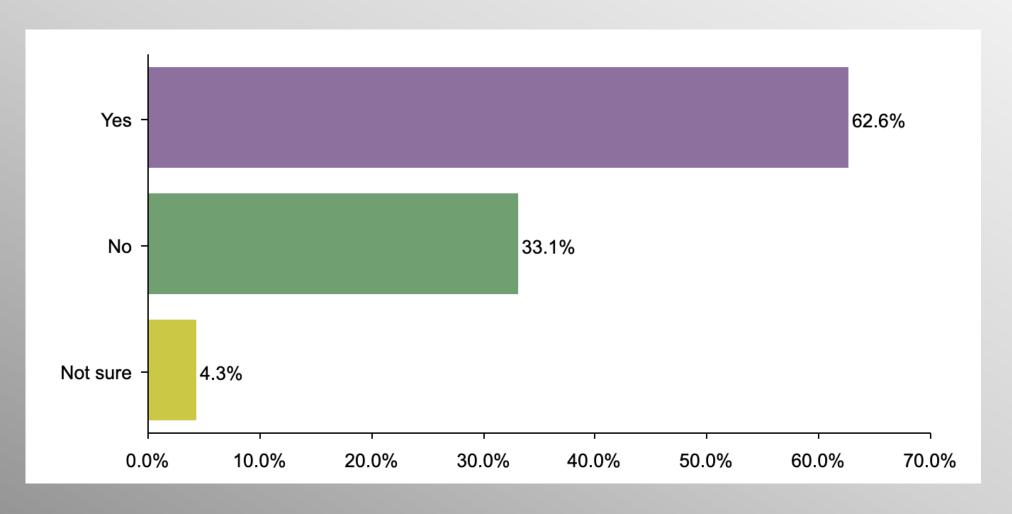

### **Amnesty (Democrat)**

#### Party Crosstabs

|          | Party |          |                |            |  |  |  |  |
|----------|-------|----------|----------------|------------|--|--|--|--|
|          | Total | Democrat | No Party/Other | Republican |  |  |  |  |
| Yes      |       |          |                |            |  |  |  |  |
| Column % | 62.6% | 9.6%     | 57.2%          | 92.9%      |  |  |  |  |
| No       |       |          |                |            |  |  |  |  |
| Column % | 33.1% | 86.1%    | 35.3%          | 6.6%       |  |  |  |  |
| Not sure |       |          |                |            |  |  |  |  |
| Column % | 4.3%  | 4.3%     | 7.5%           | 0.5%       |  |  |  |  |