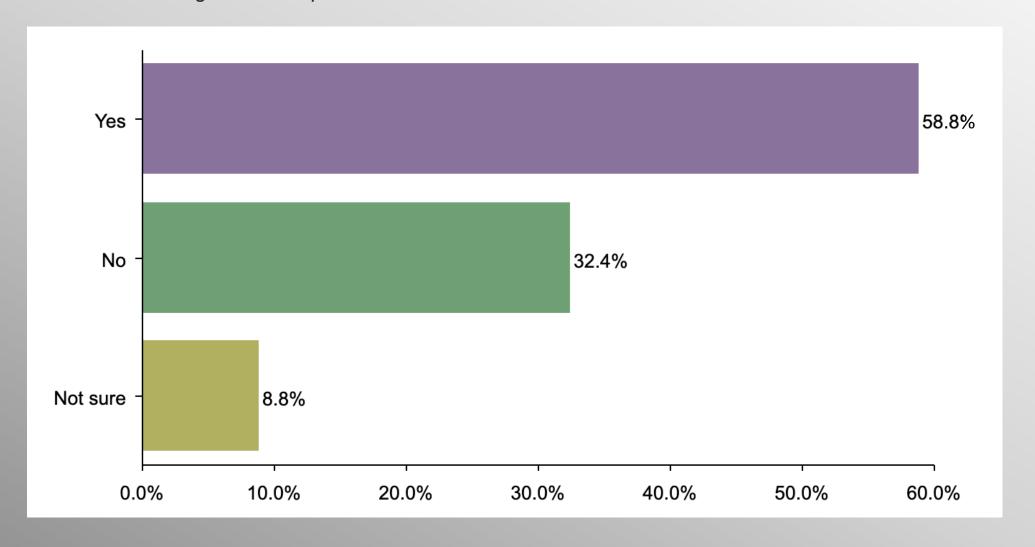

### **Amnesty (Hispanic)**

#### Party Crosstabs

|          | Party |          |                |            |  |  |  |  |
|----------|-------|----------|----------------|------------|--|--|--|--|
|          | Total | Democrat | No Party/Other | Republican |  |  |  |  |
| Yes      |       |          |                |            |  |  |  |  |
| Column % | 62.6% | 9.6%     | 57.2%          | 92.9%      |  |  |  |  |
| No       |       |          |                |            |  |  |  |  |
| Column % | 33.1% | 86.1%    | 35.3%          | 6.6%       |  |  |  |  |
| Not sure |       |          |                |            |  |  |  |  |
| Column % | 4.3%  | 4.3%     | 7.5%           | 0.5%       |  |  |  |  |