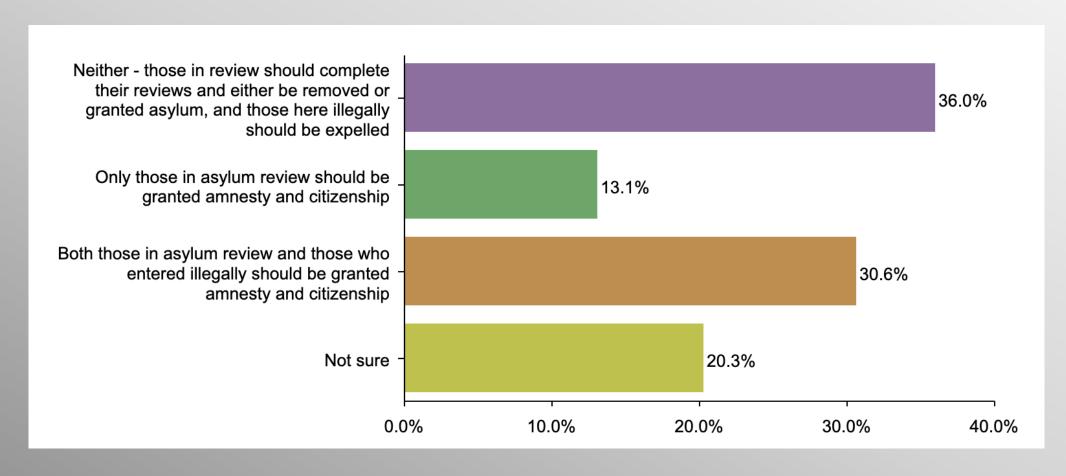

### **Amnesty (Democrat)**

#### Party Crosstabs

|                                                                                                                                                       | Party |          |                |            |  |  |  |  |
|-------------------------------------------------------------------------------------------------------------------------------------------------------|-------|----------|----------------|------------|--|--|--|--|
|                                                                                                                                                       | Total | Democrat | No Party/Other | Republican |  |  |  |  |
| Only those in asylum review should be granted amnesty and citizenship Column %                                                                        | 15.0% | 13.1%    | 16.4%          | 14.7%      |  |  |  |  |
| Neither - those in review should complete their reviews and either be removed or granted asylum, and those here illegally should be expelled Column % | 59.5% | 36.0%    | 61.9%          | 71.0%      |  |  |  |  |
| Both those in asylum review and those who entered illegally should be granted amnesty and citizenship  Column %                                       | 14.3% | 30.6%    | 12.9%          | 6.1%       |  |  |  |  |
| Not sure<br>Column %                                                                                                                                  | 11.2% | 20.3%    | 8.9%           | 8.2%       |  |  |  |  |