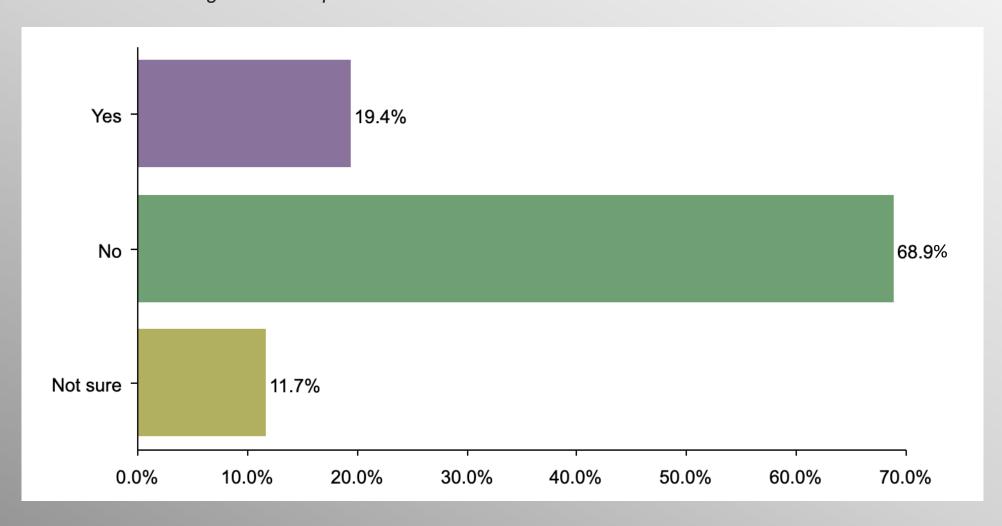

#### Party Crosstabs

|          | Party |          |                |            |  |  |  |  |
|----------|-------|----------|----------------|------------|--|--|--|--|
|          | Total | Democrat | No Party/Other | Republican |  |  |  |  |
| Yes      |       |          |                |            |  |  |  |  |
| Column % | 62.6% | 9.6%     | 57.2%          | 92.9%      |  |  |  |  |
| No       |       |          |                |            |  |  |  |  |
| Column % | 33.1% | 86.1%    | 35.3%          | 6.6%       |  |  |  |  |
| Not sure |       |          |                |            |  |  |  |  |
| Column % | 4.3%  | 4.3%     | 7.5%           | 0.5%       |  |  |  |  |