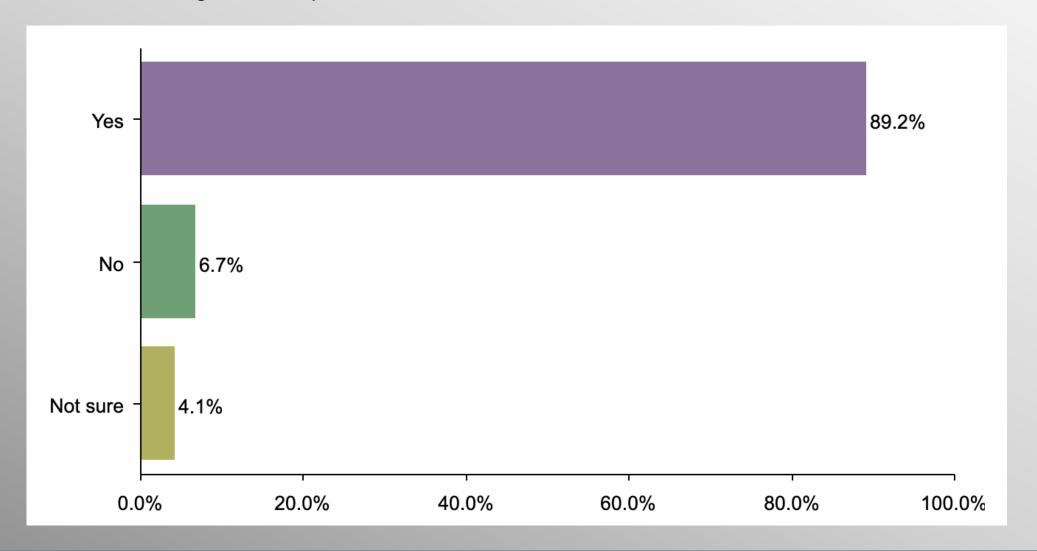

### Amnesty (GOP)

#### Party Crosstabs

|          | Party |          |                |            |  |  |  |  |
|----------|-------|----------|----------------|------------|--|--|--|--|
|          | Total | Democrat | No Party/Other | Republican |  |  |  |  |
| Yes      |       |          |                |            |  |  |  |  |
| Column % | 62.2% | 19.4%    | 58.8%          | 89.2%      |  |  |  |  |
| No       |       |          |                |            |  |  |  |  |
| Column % | 30.1% | 68.9%    | 32.4%          | 6.7%       |  |  |  |  |
| Not sure |       |          |                |            |  |  |  |  |
| Column % | 7.6%  | 11.7%    | 8.8%           | 4.1%       |  |  |  |  |