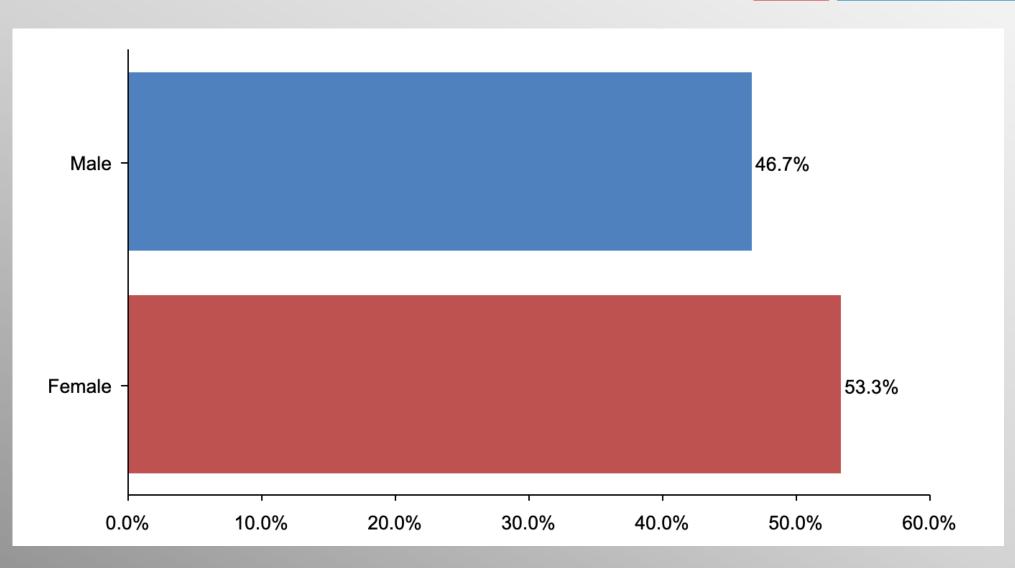

## **Nationwide Survey**





- Conducted 01/09/23 01/12/23
- 1079 Respondents
- Likely General Election Voters
- Response Rate: 1.14%
- Margin of Error: 2.9%
- Confidence: 95%
- Response Distribution: 50%
- Methodology: TheTrafalgarGroup.org/Polling-Methodology



### **Amnesty**







### **Amnesty (Hispanic)**







### **Amnesty (Democrat)**







### Amnesty (GOP)







## **Amnesty (No Party/Other)**







### Border







## **Border (Democrat)**







## **Border (GOP)**







## **Border (No Party/Other)**







### **Wall Support**







## Wall Support (Democrat)







## Wall Support (GOP)







# Wall Support (No Party/Other)







# Age Participation







## **Ethnicity Participation**







## **Party Participation**







## **Gender Participation**







#### Party Crosstabs

|                                                                                                                                                       | Party |          |                |            |  |  |  |  |
|-------------------------------------------------------------------------------------------------------------------------------------------------------|-------|----------|----------------|------------|--|--|--|--|
|                                                                                                                                                       | Total | Democrat | No Party/Other | Republican |  |  |  |  |
| Only those in asylum review should be granted amnesty and citizenship Column %