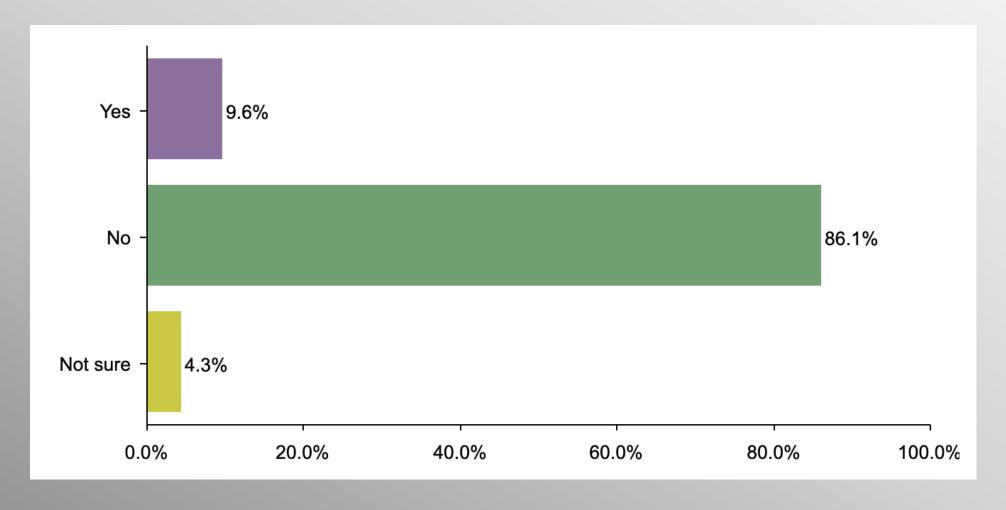

### **Amnesty (Democrat)**

#### Party Crosstabs

|          | Party |          |                |            |  |  |  |  |
|----------|-------|----------|----------------|------------|--|--|--|--|
|          | Total | Democrat | No Party/Other | Republican |  |  |  |  |
| Yes      |       |          |                |            |  |  |  |  |
| Column % | 62.6% | 9.6%     | 57.2%          | 92.9%      |  |  |  |  |
| No       |       |          |                |            |  |  |  |  |
| Column % | 33.1% | 86.1%    | 35.3%          | 6.6%       |  |  |  |  |
| Not sure |       |          |                |            |  |  |  |  |
| Column % | 4.3%  | 4.3%     | 7.5%           | 0.5%       |  |  |  |  |