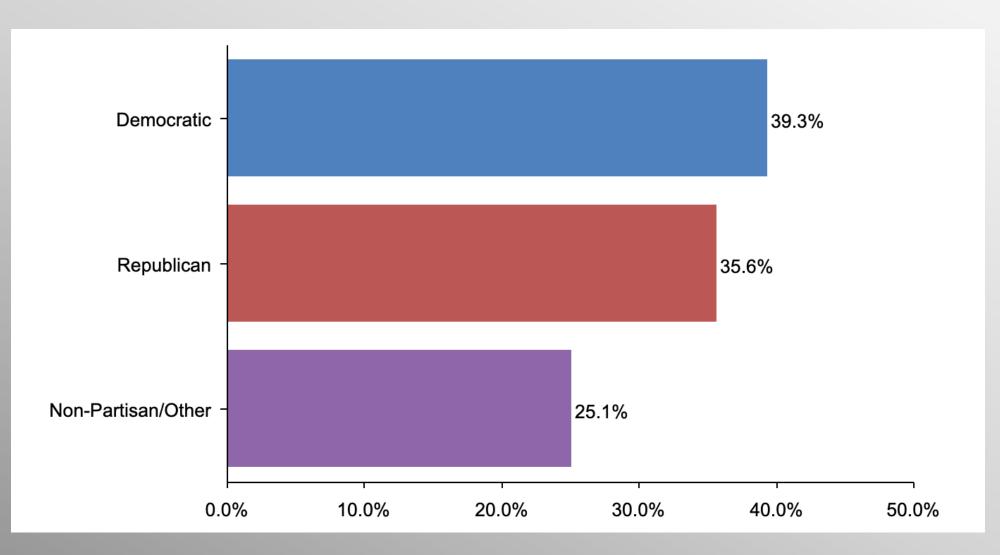

Trafalgar Group

Partnered with:



## **Nationwide Survey**





- Conducted 01/09/23 01/12/23
- 1079 Respondents
- Likely General Election Voters
- Response Rate: 1.14%
- Margin of Error: 2.9%
- Confidence: 95%
- Response Distribution: 50%
- Methodology: TheTrafalgarGroup.org/Polling-Methodology



### **Amnesty**







### **Amnesty (Hispanic)**







### **Amnesty (Democrat)**







### Amnesty (GOP)







## **Amnesty (No Party/Other)**







### Border







## **Border (Democrat)**







## **Border (GOP)**







## **Border (No Party/Other)**







### **Wall Support**







## Wall Support (Democrat)







## Wall Support (GOP)







# Wall Support (No Party/Other)







# Age Participation







## **Ethnicity Participation**







## **Party Participation**







## **Gender Participation**







#### Party Crosstabs

|                                                                                                                                                       | Party |          |                |            |  |  |  |  |
|-------------------------------------------------------------------------------------------------------------------------------------------------------|-------|----------|----------------|------------|--|--|--|--|
|                                                                                                                                                       | Total | Democrat | No Party/Other | Republican |  |  |  |  |
| Only those in asylum review should be granted amnesty and citizenship Column %