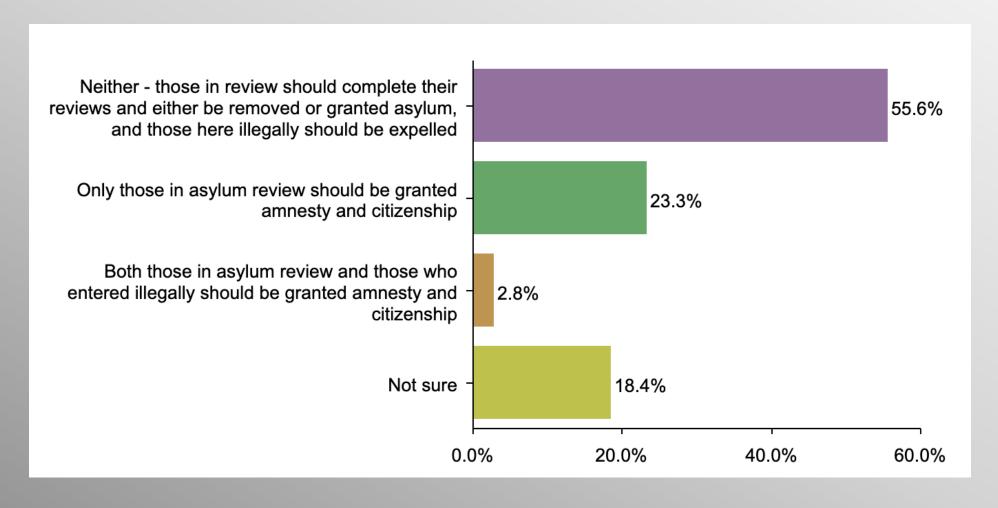

### **Amnesty (Hispanic)**

#### Ethnicity Crosstabs

|                                                                                                                                                       | Ethnicity |       |       |          |       |       |  |  |  |
|-------------------------------------------------------------------------------------------------------------------------------------------------------|-----------|-------|-------|----------|-------|-------|--|--|--|
|                                                                                                                                                       | Total     | Asian | Black | Hispanic | Other | White |  |  |  |
| Only those in asylum review should be granted<br>amnesty and citizenship<br>Column %                                                                  | 15.0%     | 15.0% | 17.5% | 23.3%    | 17.5% | 13.5% |  |  |  |
| Neither - those in review should complete their reviews and either be removed or granted asylum, and those here illegally should be expelled Column % | 59.5%     | 32.9% | 55.9% | 55.6%    | 56.6% | 62.5% |  |  |  |
| Both those in asylum review and those who<br>entered illegally should be granted amnesty and<br>citizenship<br>Column %                               | 14.3%     | 35.6% | 16.3% | 2.8%     | 3.7%  | 14.3% |  |  |  |
| Not sure<br>Column %                                                                                                                                  | 11.2%     | 16.6% | 10.3% | 18.4%    | 22.1% | 9.7%  |  |  |  |