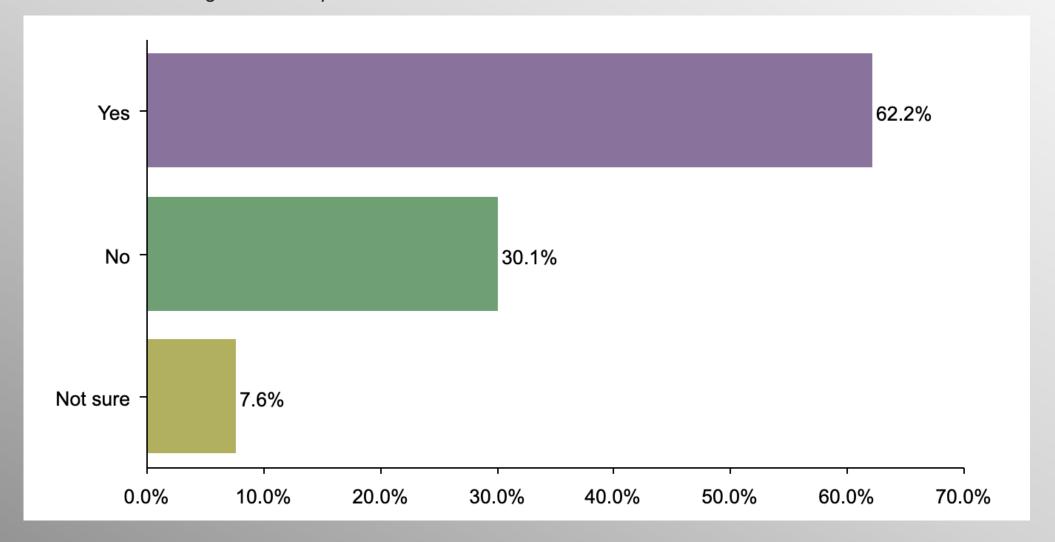

#### Party Crosstabs

|          | Party |          |                |            |  |  |  |  |
|----------|-------|----------|----------------|------------|--|--|--|--|
|          | Total | Democrat | No Party/Other | Republican |  |  |  |  |
| Yes      |       |          |                |            |  |  |  |  |
| Column % | 62.2% | 19.4%    | 58.8%          | 89.2%      |  |  |  |  |
| No       |       |          |                |            |  |  |  |  |
| Column % | 30.1% | 68.9%    | 32.4%          | 6.7%       |  |  |  |  |
| Not sure |       |          |                |            |  |  |  |  |
| Column % | 7.6%  | 11.7%    | 8.8%           | 4.1%       |  |  |  |  |