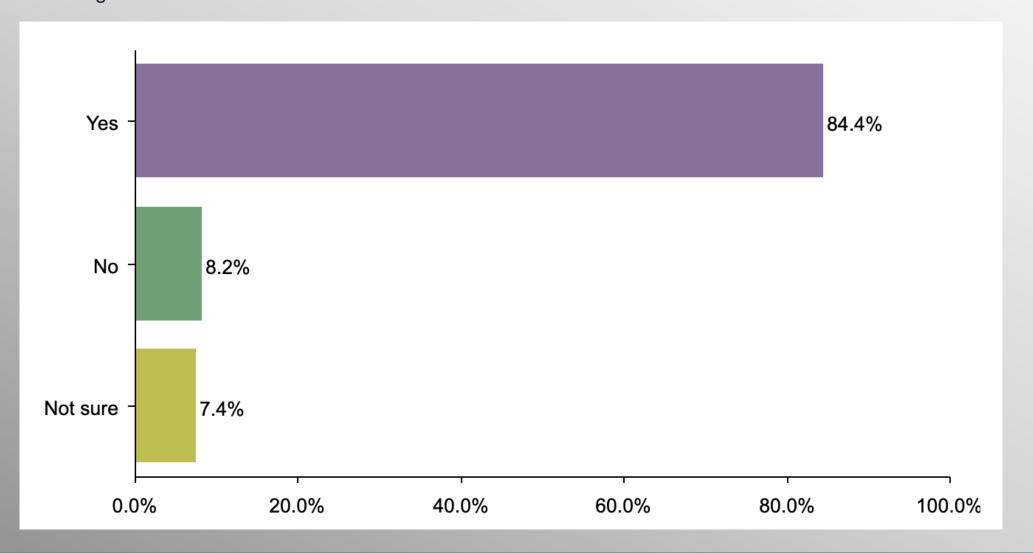

## **IRS Agents (GOP)**

#### Party Crosstabs

|          | Party |          |                |            |  |  |
|----------|-------|----------|----------------|------------|--|--|
|          | Total | Democrat | No Party/Other | Republican |  |  |
| Yes      |       |          |                |            |  |  |
| Column % | 60.1% | 26.0%    | 61.4%          | 84.4%      |  |  |
| No       |       |          |                |            |  |  |
| Column % | 28.0% | 51.5%    | 30.4%          | 8.2%       |  |  |
| Not sure |       |          |                |            |  |  |
| Column % | 11.9% | 22.5%    | 8.2%           | 7.4%       |  |  |