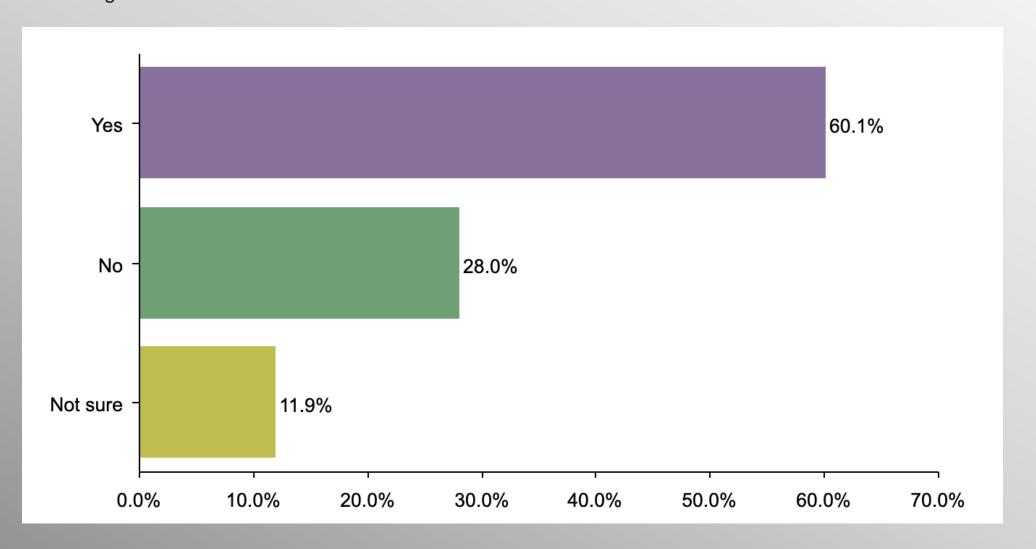

### **IRS Agents**

#### Party Crosstabs

|          | Party |          |                |            |  |  |
|----------|-------|----------|----------------|------------|--|--|
|          | Total | Democrat | No Party/Other | Republican |  |  |
| Yes      |       |          |                |            |  |  |
| Column % | 60.1% | 26.0%    | 61.4%          | 84.4%      |  |  |
| No       |       |          |                |            |  |  |
| Column % | 28.0% | 51.5%    | 30.4%          | 8.2%       |  |  |
| Not sure |       |          |                |            |  |  |
| Column % | 11.9% | 22.5%    | 8.2%           | 7.4%       |  |  |