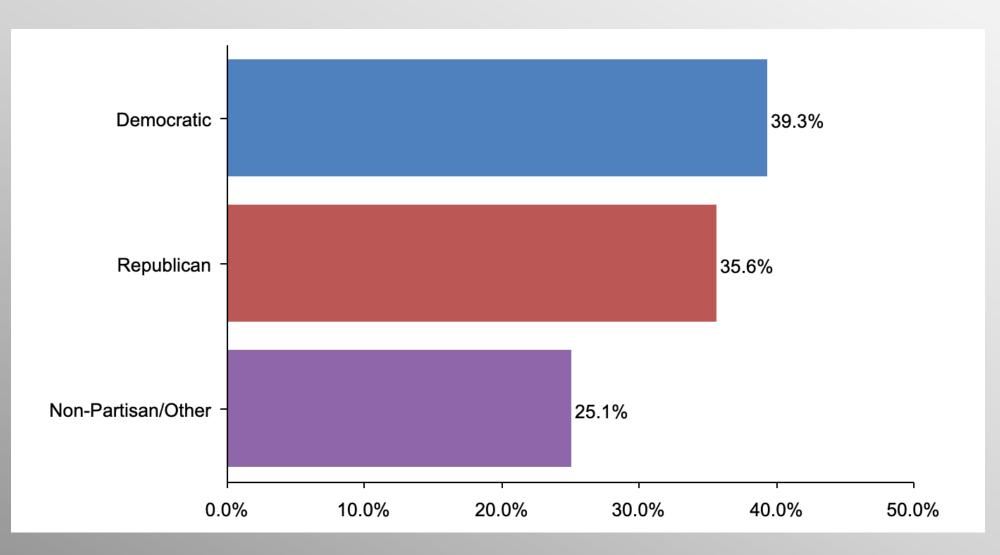

#### The Lesson of Trafalgar:

Superior strategy, innovative tactics, and bold leadership can prevail even over larger numbers and greater resources.

# Nationwide Issues Survey

January 2023

info@trf-grp.com thetrafalgargroup.org f The Trafalgar Group

**y** @trafalgar\_group

**Partnered with:** 



### **Nationwide Survey**





- Conducted 01/09/23 01/12/23
- 1079 Respondents
- Likely General Election Voters
- Response Rate: 1.14%
- Margin of Error: 2.9%
- Confidence: 95%
- Response Distribution: 50%
- Methodology: TheTrafalgarGroup.org/Polling-Methodology



### **IRS Agents**







# **IRS Agents (Democrat)**







## **IRS Agents (GOP)**







# IRS Agents (No Party/Other)







# Age Participation







# **Ethnicity Participation**







## **Party Participation**







# **Gender Participation**







#### Party Crosstabs

|          | Party |          |                |            |  |  |
|----------|-------|----------|----------------|------------|--|--|
|          | Total | Democrat | No Party/Other | Republican |  |  |
| Yes      |       |          |                |            |  |  |
| Column % | 60.1% | 26.0%    | 61.4%          | 84.4%      |  |  |
| No       |       |          |                |            |  |  |
| Column % | 28.0% | 51.5%    | 30.4%          | 8.2%       |  |  |
| Not sure |       |          |                |            |  |  |
| Column % | 11.9% | 22.5%    | 8.2%           | 7.4%       |  |  |

#### AgeGender Crosstabs

|                        | Age   |       |       |       | Gender |       |       |        |       |
|-