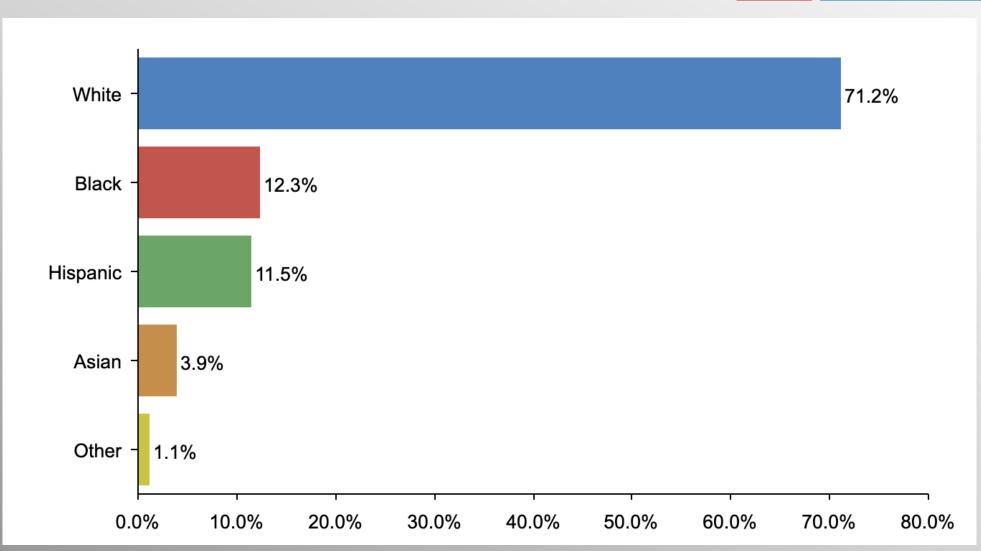

#### The Lesson of Trafalgar:

Superior strategy, innovative tactics, and bold leadership can prevail even over larger numbers and greater resources.

# Nationwide Issues Survey

January 2023

info@trf-grp.com thetrafalgargroup.org f The Trafalgar Group

**y** @trafalgar\_group

**Partnered with:** 



### **Nationwide Survey**





- Conducted 01/09/23 01/12/23
- 1079 Respondents
- Likely General Election Voters
- Response Rate: 1.14%
- Margin of Error: 2.9%
- Confidence: 95%
- Response Distribution: 50%
- Methodology: TheTrafalgarGroup.org/Polling-Methodology



### **IRS Agents**







# **IRS Agents (Democrat)**







## **IRS Agents (GOP)**







# IRS Agents (No Party/Other)







# Age Participation







# **Ethnicity Participation**







## **Party Participation**







# **Gender Participation**







#### Party Crosstabs

|          | Party |          |                |            |  |  |
|----------|-------|----------|----------------|------------|--|--|
|          | Total | Democrat | No Party/Other | Republican |  |  |
| Yes      |       |          |                |            |  |  |
| Column % | 60.1% | 26.0%    | 61.4%          | 84.4%      |  |  |
| No       |       |          |                |            |  |  |
| Column % | 28.0% | 51.5%    | 30.4%          | 8.2%       |  |  |
| Not sure |       |          |                |            |  |  |
| Column % | 11.9% | 22.5%    | 8.2%           | 7.4%       |  |  |

#### AgeGender Crosstabs

|                        | Age   |       |       |       | Gender |