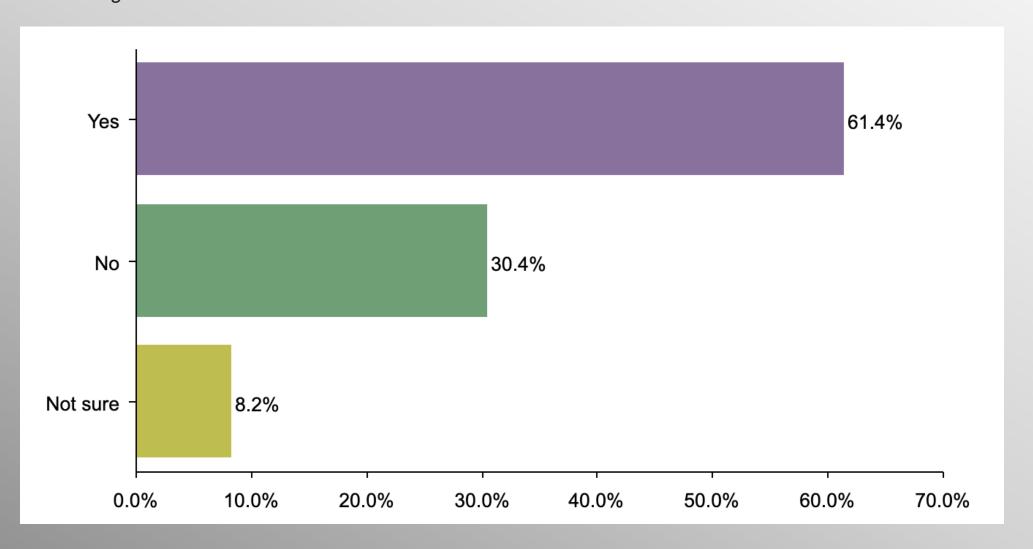

# IRS Agents (No Party/Other)

#### Party Crosstabs

|          | Party |          |                |            |  |  |
|----------|-------|----------|----------------|------------|--|--|
|          | Total | Democrat | No Party/Other | Republican |  |  |
| Yes      |       |          |                |            |  |  |
| Column % | 60.1% | 26.0%    | 61.4%          | 84.4%      |  |  |
| No       |       |          |                |            |  |  |
| Column % | 28.0% | 51.5%    | 30.4%          | 8.2%       |  |  |
| Not sure |       |          |                |            |  |  |
| Column % | 11.9% | 22.5%    | 8.2%           | 7.4%       |  |  |