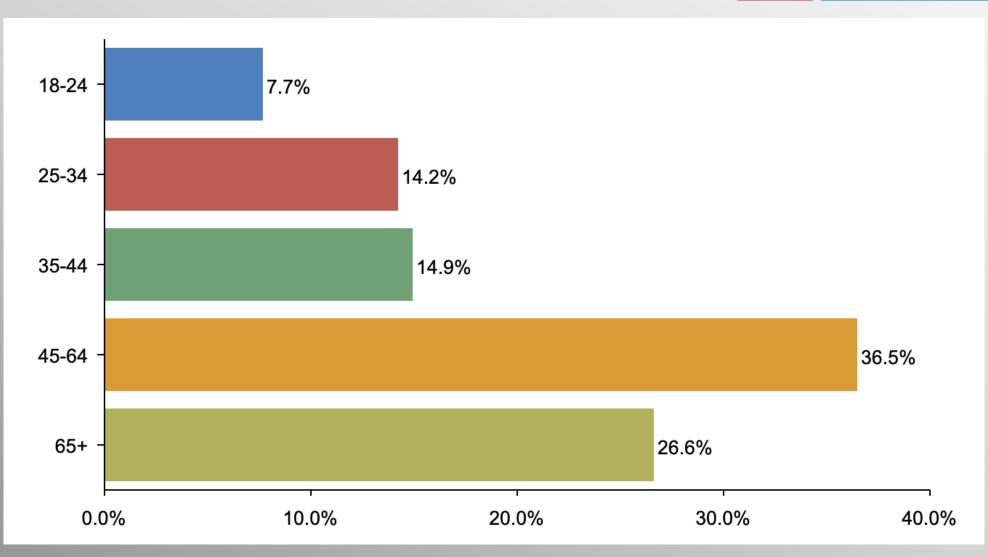

#### The Lesson of Trafalgar:

Superior strategy, innovative tactics, and bold leadership can prevail even over larger numbers and greater resources.

# Nationwide Issues Survey

January 2023

info@trf-grp.com thetrafalgargroup.org f The Trafalgar Group

**y** @trafalgar\_group

**Partnered with:** 



### **Nationwide Survey**





- Conducted 01/09/23 01/12/23
- 1079 Respondents
- Likely General Election Voters
- Response Rate: 1.14%
- Margin of Error: 2.9%
- Confidence: 95%
- Response Distribution: 50%
- Methodology: TheTrafalgarGroup.org/Polling-Methodology



### **IRS Agents**







# **IRS Agents (Democrat)**







## **IRS Agents (GOP)**







# IRS Agents (No Party/Other)







# Age Participation







# **Ethnicity Participation**







## **Party Participation**







# **Gender Participation**







#### Party Crosstabs

|          | Party |          |                |            |  |  |
|----------|-------|----------|----------------|------------|--|--|
|          | Total | Democrat | No Party/Other | Republican |  |  |
| Yes      |       |          |                |            |  |  |
| Column % | 60.1% | 26.0%    | 61.4%          | 84.4%      |  |  |
| No       |       |          |                |            |  |  |
| Column % | 28.0% | 51.5%    | 30.4%          | 8.2%       |  |  |
| Not sure |       |          |                |            |  |  |
| Column % | 11.9% | 22.5%    | 8.2%           | 7.4%       |  |  |

#### AgeGender Crosstabs

|                        | Age