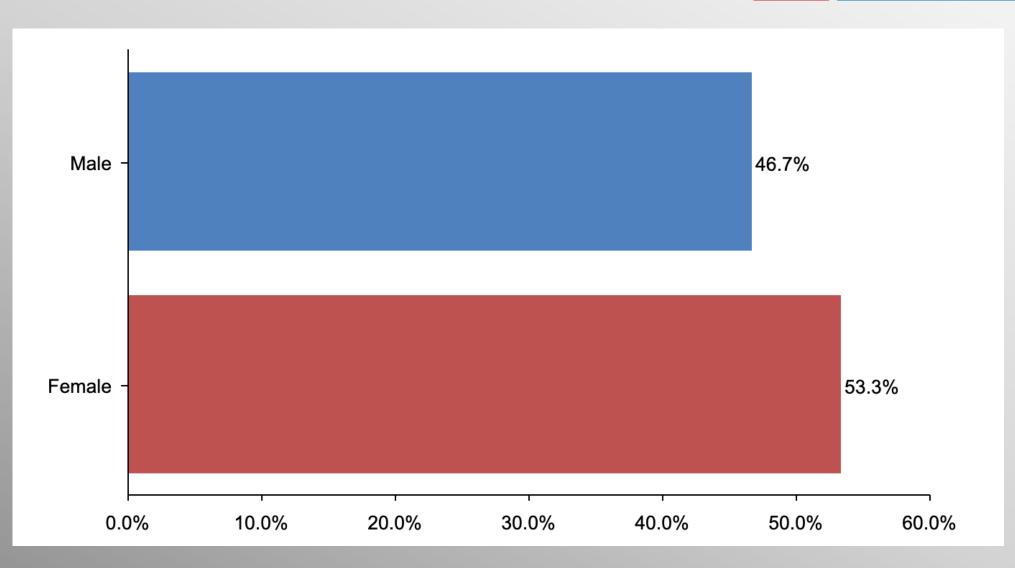

Superior strategy, innovative tactics, and bold leadership can prevail even over larger numbers and greater resources.

# Nationwide Issues Survey

January 2023

info@trf-grp.com thetrafalgargroup.org f The Trafalgar Group

**y** @trafalgar\_group

**Partnered with:** 



### **Nationwide Survey**





- Conducted 01/09/23 01/12/23
- 1079 Respondents
- Likely General Election Voters
- Response Rate: 1.14%
- Margin of Error: 2.9%
- Confidence: 95%
- Response Distribution: 50%
- Methodology: TheTrafalgarGroup.org/Polling-Methodology



### **IRS Agents**







# **IRS Agents (Democrat)**







## **IRS Agents (GOP)**







# IRS Agents (No Party/Other)







# Age Participation







# **Ethnicity Participation**







## **Party Participation**







# **Gender Participation**







#### Party Crosstabs

|          | Party |          |                |            |  |  |
|----------|-------|----------|----------------|------------|--|--|
|          | Total | Democrat | No Party/Other | Republican |  |  |
| Yes      |       |          |                |            |  |  |
| Column % | 60.1% | 26.0%    | 61.4%          | 84.4%      |  |  |
| No       |       |          |                |            |  |  |
| Column % | 28.0% | 51.5%    | 30.4%          | 8.2%       |  |  |
| Not sure |       |          |                |            |  |  |
| Column % | 11.9% | 22.5%    | 8.2%           | 7.4%       |  |  |

#### AgeGender Crosstabs

|                        | Age   |       |       |       | Gender |       |       |        |       |
|------------------------|-------|--