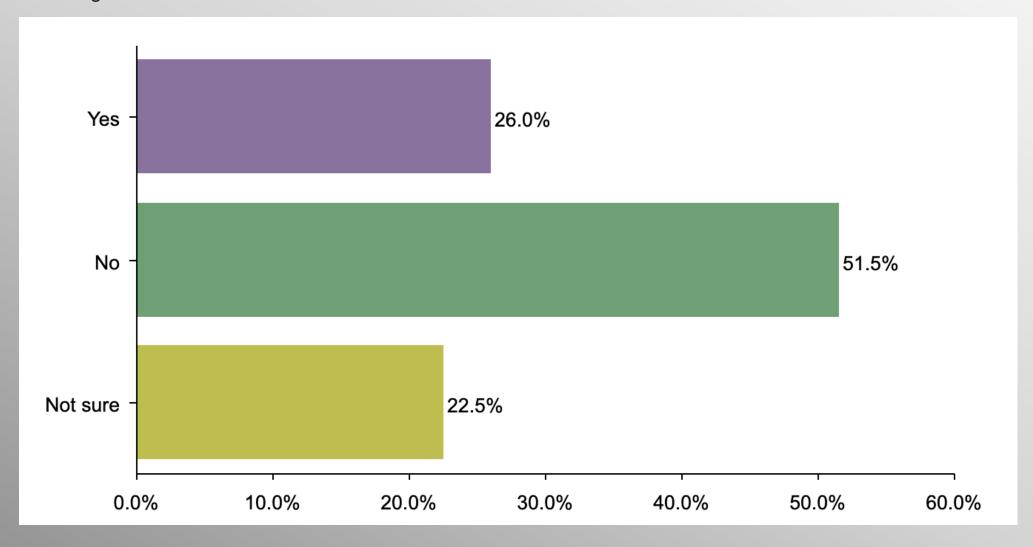

# **IRS Agents (Democrat)**

#### Party Crosstabs

|          | Party |          |                |            |  |  |
|----------|-------|----------|----------------|------------|--|--|
|          | Total | Democrat | No Party/Other | Republican |  |  |
| Yes      |       |          |                |            |  |  |
| Column % | 60.1% | 26.0%    | 61.4%          | 84.4%      |  |  |
| No       |       |          |                |            |  |  |
| Column % | 28.0% | 51.5%    | 30.4%          | 8.2%       |  |  |
| Not sure |       |          |                |            |  |  |
| Column % | 11.9% | 22.5%    | 8.2%           | 7.4%       |  |  |