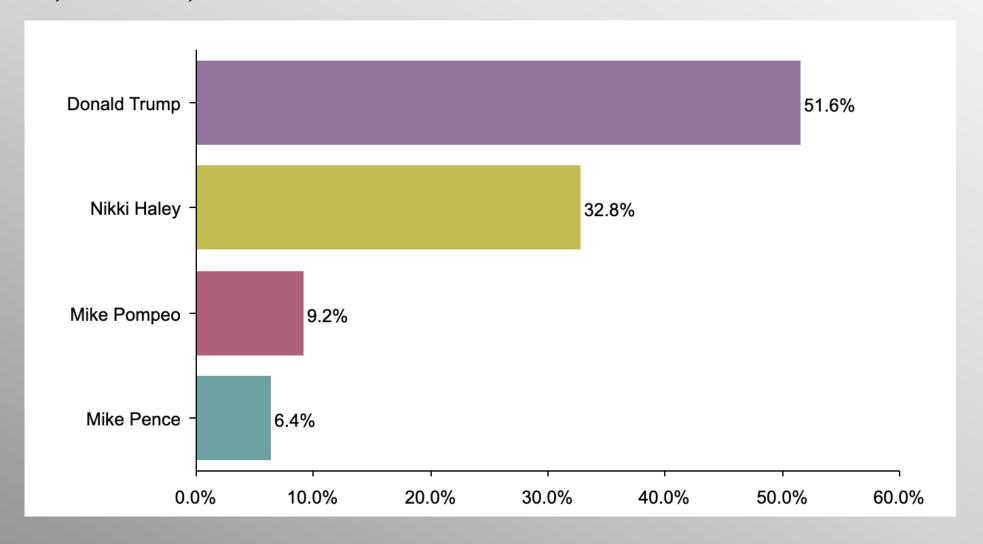

#### The Lesson of Trafalgar:

Superior strategy, innovative tactics, and bold leadership can prevail even over larger numbers and greater resources.

# South Carolina GOP Presidential Primary Survey

info@trf-grp.com thetrafalgargroup.org f The Trafalgar Group

**y** @trafalgar\_group

January 2023

### **SC GOP PPP Survey**



- Conducted 01/24/23 01/26/23
- 1078 Respondents
- Likely GOP Presidential Primary Voters
- Response Rate: 2.16%
- Margin of Error: 2.9%
- Confidence: 95%
- Response Distribution: 50%
- Methodology: TheTrafalgarGroup.org/Polling-Methodology



















## **Age Participation**





## **Ethnicity Participation**





## **Gender Participation**