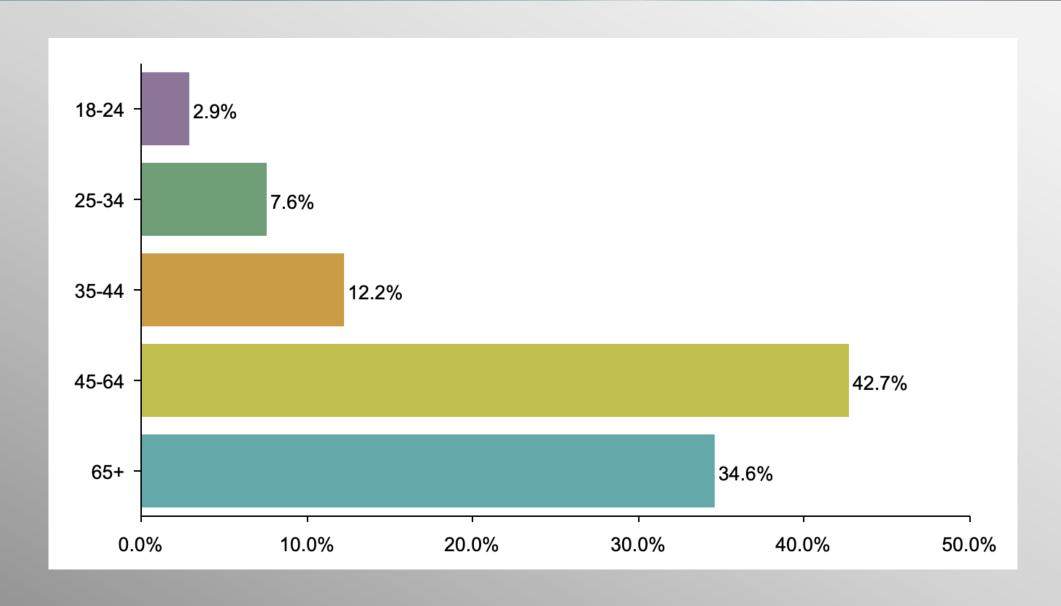

#### The Lesson of Trafalgar:

Superior strategy, innovative tactics, and bold leadership can prevail even over larger numbers and greater resources.

# South Carolina GOP Presidential Primary Survey

info@trf-grp.com thetrafalgargroup.org f The Trafalgar Group

**y** @trafalgar\_group

January 2023

### **SC GOP PPP Survey**



- Conducted 01/24/23 01/26/23
- 1078 Respondents
- Likely GOP Presidential Primary Voters
- Response Rate: 2.16%
- Margin of Error: 2.9%
- Confidence: 95%
- Response Distribution: 50%
- Methodology: TheTrafalgarGroup.org/Polling-Methodology



















## **Age Participation**





## **Ethnicity Participation**





## **Gender Participation**