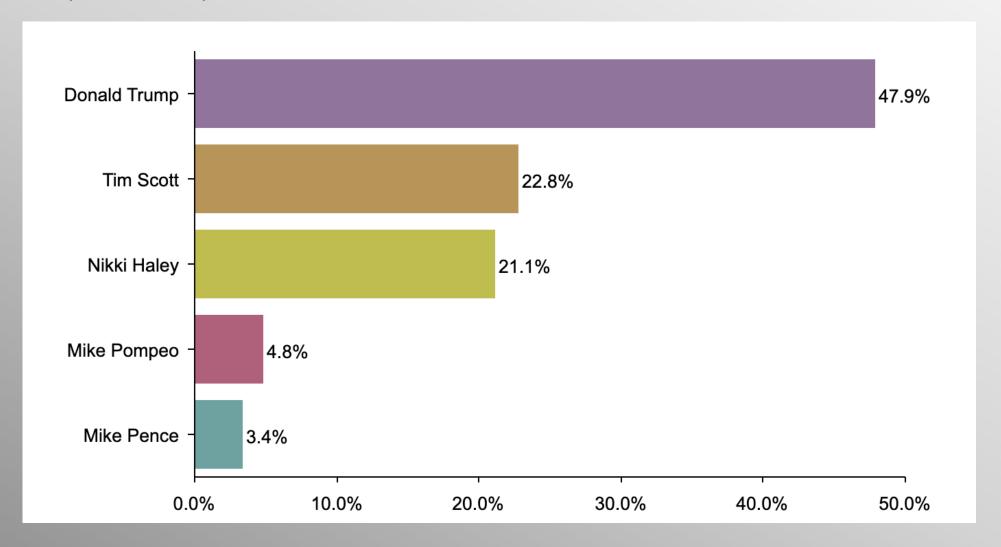

#### The Lesson of Trafalgar:

Superior strategy, innovative tactics, and bold leadership can prevail even over larger numbers and greater resources.

# South Carolina GOP Presidential Primary Survey

info@trf-grp.com thetrafalgargroup.org f The Trafalgar Group

**y** @trafalgar\_group

January 2023

### **SC GOP PPP Survey**



- Conducted 01/24/23 01/26/23
- 1078 Respondents
- Likely GOP Presidential Primary Voters
- Response Rate: 2.16%
- Margin of Error: 2.9%
- Confidence: 95%
- Response Distribution: 50%
- Methodology: TheTrafalgarGroup.org/Polling-Methodology



















## **Age Participation**





## **Ethnicity Participation**





## **Gender Participation**