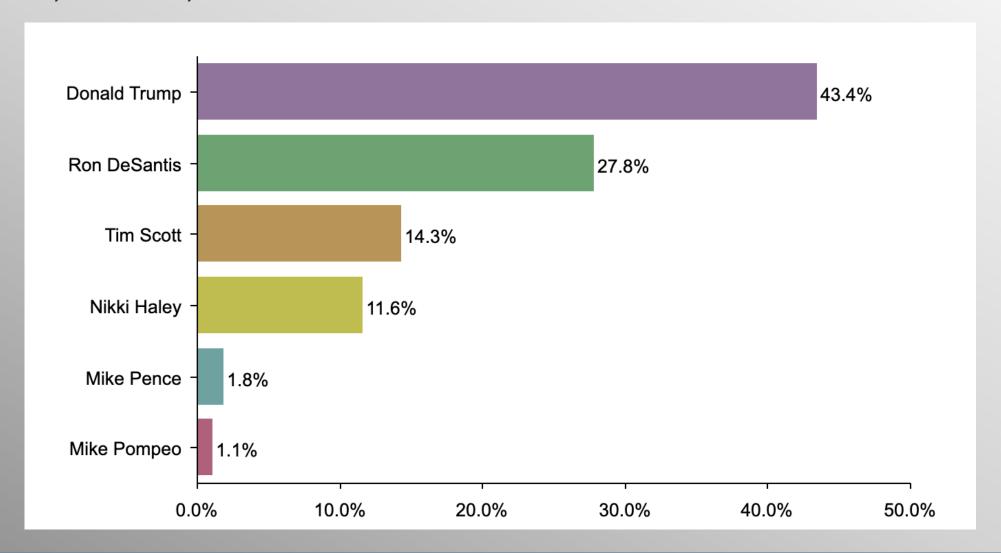

#### The Lesson of Trafalgar:

Superior strategy, innovative tactics, and bold leadership can prevail even over larger numbers and greater resources.

# South Carolina GOP Presidential Primary Survey

info@trf-grp.com thetrafalgargroup.org f The Trafalgar Group

**y** @trafalgar\_group

January 2023

### **SC GOP PPP Survey**



- Conducted 01/24/23 01/26/23
- 1078 Respondents
- Likely GOP Presidential Primary Voters
- Response Rate: 2.16%
- Margin of Error: 2.9%
- Confidence: 95%
- Response Distribution: 50%
- Methodology: TheTrafalgarGroup.org/Polling-Methodology



















## **Age Participation**





## **Ethnicity Participation**





## **Gender Participation**