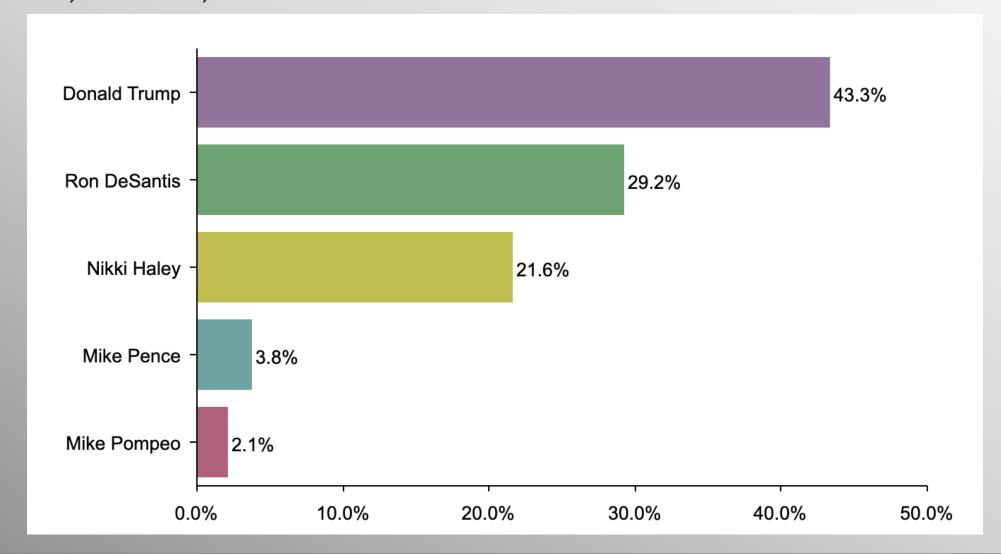

#### The Lesson of Trafalgar:

Superior strategy, innovative tactics, and bold leadership can prevail even over larger numbers and greater resources.

# South Carolina GOP Presidential Primary Survey

info@trf-grp.com thetrafalgargroup.org f The Trafalgar Group

**y** @trafalgar\_group

January 2023

### **SC GOP PPP Survey**



- Conducted 01/24/23 01/26/23
- 1078 Respondents
- Likely GOP Presidential Primary Voters
- Response Rate: 2.16%
- Margin of Error: 2.9%
- Confidence: 95%
- Response Distribution: 50%
- Methodology: TheTrafalgarGroup.org/Polling-Methodology



















## **Age Participation**





## **Ethnicity Participation**





## **Gender Participation**