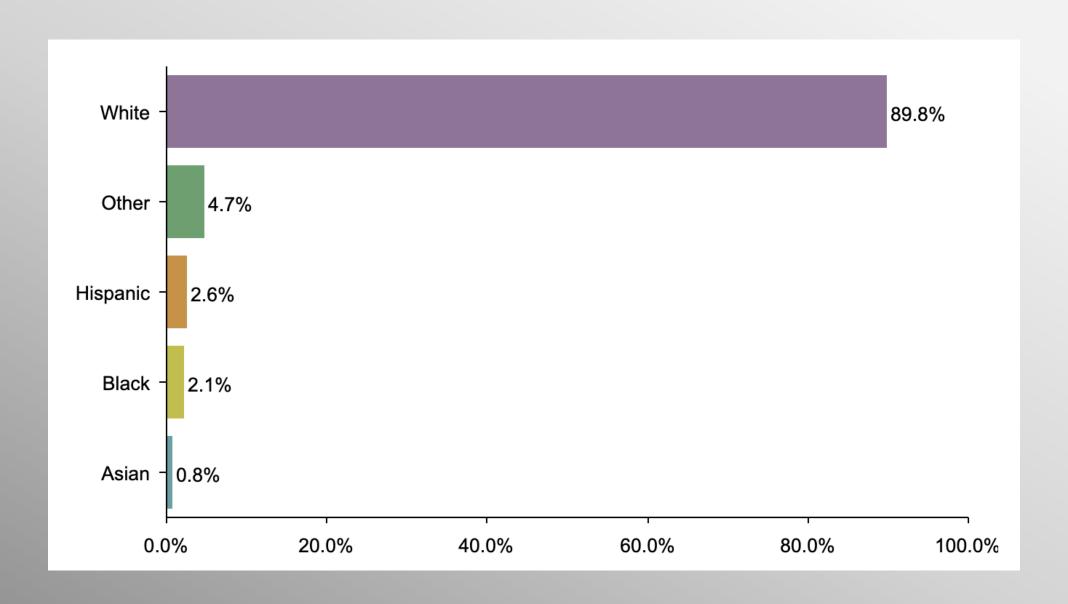

#### The Lesson of Trafalgar:

Superior strategy, innovative tactics, and bold leadership can prevail even over larger numbers and greater resources.

# South Carolina GOP Presidential Primary Survey

info@trf-grp.com thetrafalgargroup.org f The Trafalgar Group

**y** @trafalgar\_group

January 2023

### **SC GOP PPP Survey**



- Conducted 01/24/23 01/26/23
- 1078 Respondents
- Likely GOP Presidential Primary Voters
- Response Rate: 2.16%
- Margin of Error: 2.9%
- Confidence: 95%
- Response Distribution: 50%
- Methodology: TheTrafalgarGroup.org/Polling-Methodology



















## **Age Participation**





## **Ethnicity Participation**





## **Gender Participation**