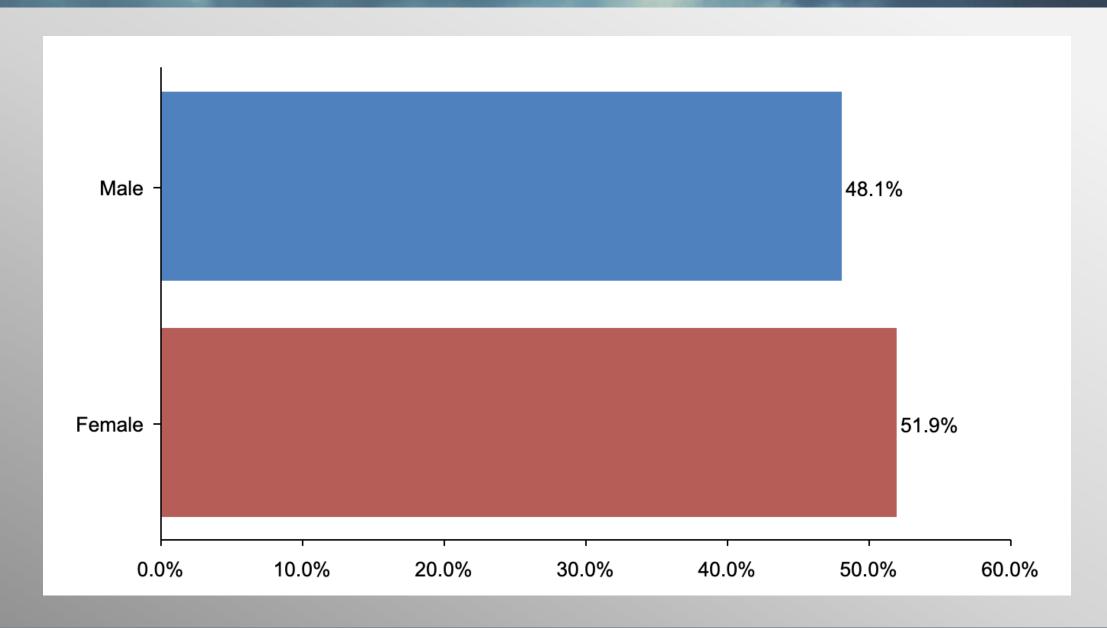

#### The Lesson of Trafalgar:

Superior strategy, innovative tactics, and bold leadership can prevail even over larger numbers and greater resources.

# South Carolina GOP Presidential Primary Survey

info@trf-grp.com thetrafalgargroup.org f The Trafalgar Group

**y** @trafalgar\_group

January 2023

### **SC GOP PPP Survey**



- Conducted 01/24/23 01/26/23
- 1078 Respondents
- Likely GOP Presidential Primary Voters
- Response Rate: 2.16%
- Margin of Error: 2.9%
- Confidence: 95%
- Response Distribution: 50%
- Methodology: TheTrafalgarGroup.org/Polling-Methodology



















## **Age Participation**





## **Ethnicity Participation**





## **Gender Participation**